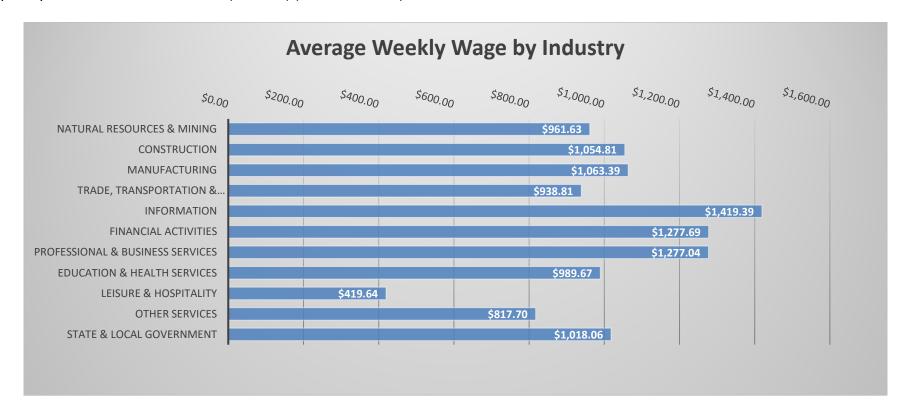

#### **COVERED WAGES**

Wages paid to covered workers totaled \$15,680,117,825 for the Second Quarter 2022 (refer to Table 1), for an average weekly wage of \$986.79 (refer to Table 5). Mississippi County workers recorded the highest average weekly wage (\$1,203.71), and employees in Montgomery reported the lowest (\$649.47) (refer to Table 6). Information recorded the highest average weekly wage for the State of Arkansas (\$1,419.39). The Leisure & Hospitality sector recorded the lowest (\$419.64) (refer to Table 5).