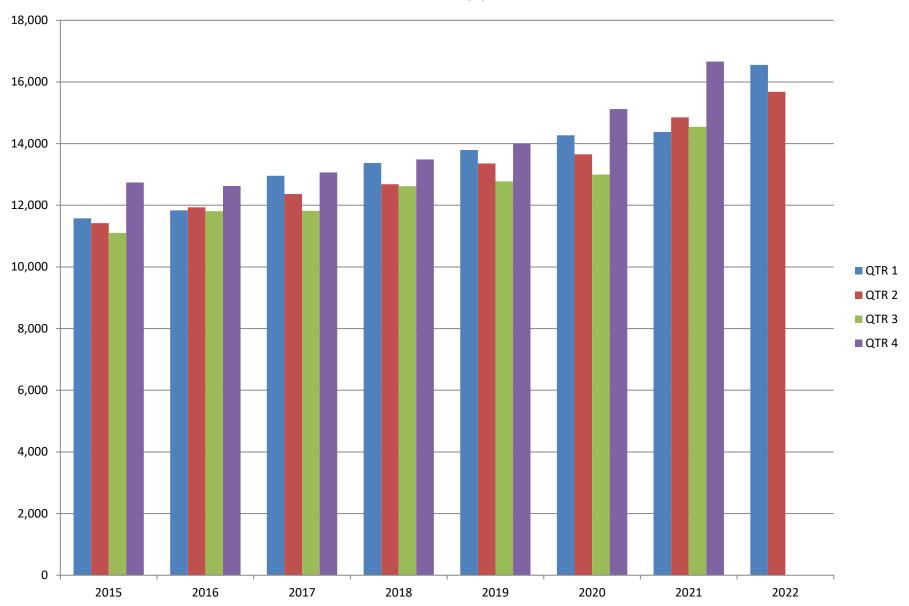

## **TOTAL COVERED EARNINGS BY CALENDAR YEAR**

In Millions

**TABLE 3. TOTAL COVERED EARNINGS 2015- 2022** 

| PERIOD                  | 2015             | 2016             | 2017             | 2018             |
|-------------------------|------------------|------------------|------------------|------------------|
| TOTAL                   | \$46,836,352,793 | \$48,207,277,530 | \$50,207,202,141 | \$52,159,789,393 |
| January - March         | 11,575,046,688   | 11,836,255,664   | 12,955,088,347   | 13,372,730,974   |
| April - June            | 11,419,363,330   | 11,935,722,186   | 12,363,027,711   | 12,682,491,819   |
| July - September        | 11,104,443,452   | 11,809,460,297   | 11,823,324,966   | 12,619,347,460   |
| October - December      | 12,737,499,323   | 12,625,839,383   | 13,065,761,117   | 13,485,219,140   |
| Average Weekly Earnings | \$778.05         | \$791.34         | \$818.01         | \$838.84         |

| PERIOD                  | 2019             | 2020             | 2021             | 2022             |  |
|-------------------------|------------------|------------------|------------------|------------------|--|
| TOTAL                   | \$53,931,077,907 | \$56,042,071,520 | \$60,442,740,956 | \$32,233,203,317 |  |
| January - March         | 13,795,046,820   | 14,268,302,306   | 14,379,756,373   | 16,553,085,492   |  |
| April - June            | 13,356,848,831   | 13,651,304,330   | 14,854,193,705   | 15,680,117,825   |  |
| July - September        | 12,776,218,481   | 12,998,944,628   | 14,544,909,536   |                  |  |
| October - December      | 14,002,963,775   | 15,123,520,256   | 16,663,881,342   |                  |  |
| Average Weekly Earnings | \$868.39         | \$932.71         | \$981.78         | \$1,020.09       |  |