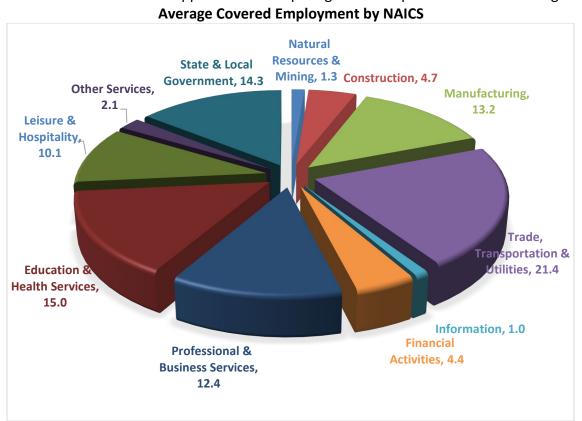

#### **EMPLOYMENT CHANGES FROM FIRST QUARTER 2022**

Gains were recorded in all major industry groups. (refer to Table 1). Significant increases occurred in Leisure & Hospitality (6,230), Professional & Business Services (2,408), Construction (1,287), Manufacturing (1,187), and Trade, Transportation & Utilities (1,030).

#### EMPLOYMENT CHANGES FROM SECOND QUARTER 2021 (QUARTER YEAR AGO COMPARISON)

Over-the-year gains were recorded in ten major industry groups. (refer to Table 1). Large increases occurred in Trade, Transportation & Utilities (13,854), Leisure & Hospitality (6,926), Professional & Business Services (6,350), Manufacturing (5,586), Education & Health Services (1,671) Financial Activities (1,457), Construction (1,236) and Information (1,073). The only loss was reported in Natural Resources & Mining (-239).

TABLE 1. QUARTERLY COMPARISON OF COVERED EMPLOYMENT AND WAGES, BY INDUSTRY

|                                                                    | Number of          | Monthly               |                     | Net Chang      | e From:        | Total Wages Paid |                     |
|--------------------------------------------------------------------|--------------------|-----------------------|---------------------|----------------|----------------|------------------|---------------------|
| North American Industry Classification System -<br>Industry Groups | Employing<br>Units | Employment<br>Average | Percent of<br>Total | Jan - Mar 2022 | Apr - Jun 2021 | Apr - Jun 2022   | Percent of<br>Total |
| TOTAL                                                              | 97,317             | 1,222,309             | 100                 | 13,973         | 38,794         | \$15,680,117,825 | 100                 |
| Natural Resources & Mining                                         | 2,481              | 15,535                | 1.3                 | 277            | -239           | 194,201,660      | 1.2                 |
| Agriculture, Forestry, Fishing & Hunting                           | 2,101              | 12,236                | 1.0                 | 288            | -138           | 138,187,158      | 0.9                 |
| Mining                                                             | 380                | 3,299                 | 0.3                 | -11            | -101           | 56,014,502       | 0.4                 |
| Construction                                                       | 7,571              | 56,853                | 4.7                 | 1,287          | 1,236          | 779,602,227      | 5.0                 |
| Manufacturing                                                      | 2,977              | 161,615               | 13.2                | 1,187          | 5,586          | 2,234,162,220    | 14.2                |
| Trade, Transportation & Utilities                                  | 22,333             | 262,081               | 21.4                | 1,030          | 13,854         | 3,198,568,346    | 20.4                |
| Wholesale Trade                                                    | 7,721              | 50,002                | 4.1                 | 158            | 2,751          | 973,437,121      | 6.2                 |
| Retail Trade                                                       | 10,875             | 143,122               | 11.7                | 2,730          | 4,808          | 1,183,954,842    | 7.6                 |
| Transportation & Warehousing                                       | 3,318              | 61,377                | 5.0                 | -1,921         | 6,203          | 857,464,465      | 5.5                 |
| Utilities                                                          | 419                | 7,579                 | 0.6                 | 62             | 92             | 183,711,918      | 1.2                 |
| Information                                                        | 2,370              | 12,517                | 1.0                 | 152            | 1,073          | 230,964,669      | 1.5                 |
| Financial Activities                                               | 9,798              | 54,150                | 4.4                 | 263            | 1,457          | 899,434,468      | 5.7                 |
| Finance & Insurance                                                | 5,806              | 39,635                | 3.2                 | 116            | 1,093          | 725,778,246      | 4.6                 |
| Real Estate & Rental & Leasing                                     | 3,992              | 14,515                | 1.2                 | 147            | 365            | 173,656,222      | 1.1                 |
| Professional & Business Services                                   | 18,234             | 151,909               | 12.4                | 2,408          | 6,350          | 2,521,923,907    | 16.1                |
| Professional & Technical Services                                  | 11,774             | 46,868                | 3.8                 | -447           | 2,305          | 832,160,271      | 5.3                 |
| Management of Companies & Enterprises                              | 571                | 36,982                | 3.0                 | 1,526          | 3,285          | 949,581,418      | 6.1                 |
| Administrative & Waste Services                                    | 5,889              | 68,059                | 5.6                 | 1,329          | 760            | 740,182,218      | 4.7                 |
| Education & Health Services                                        | 15,211             | 182,993               | 15.0                | 313            | 1,671          | 2,354,338,293    | 15.0                |
| Educational Services                                               | 1,130              | 13,000                | 1.1                 | -387           | 683            | 137,587,871      | 0.9                 |
| Health Care & Social Assistance                                    | 14,081             | 169,993               | 13.9                | 700            | 988            | 2,216,750,422    | 14.1                |
| Leisure & Hospitality                                              | 7,631              | 123,730               | 10.1                | 6,230          | 6,926          | 674,984,196      | 4.3                 |
| Arts, Entertainment & Recreation                                   | 1,084              | 13,811                | 1.1                 | 2,432          | 2,124          | 99,166,634       | 0.6                 |
| Accommodation & Food Services                                      | 6,547              | 109,918               | 9.0                 | 3,798          | 4,802          | 575,817,562      | 3.7                 |
| Other Services                                                     | 5,636              | 25,832                | 2.1                 | 696            | 844            | 274,598,395      | 1.8                 |
| State & Local Government                                           | 3,075              | 175,094               | 14.3                | 130            | 35             | 2,317,339,444    | 14.8                |
| Local Government                                                   | 2,014              | 111,775               | 9.1                 | 1,002          | 1,628          | 1,440,939,371    | 9.2                 |
| State Government                                                   | 1,061              | 63,319                | 5.2                 | -872           | -1,593         | 876,400,073      | 5.6                 |
| Nonclassifiable Establishments                                     | 0                  | 0                     | 0.0                 | 0              | 0              | 0                | 0.0                 |