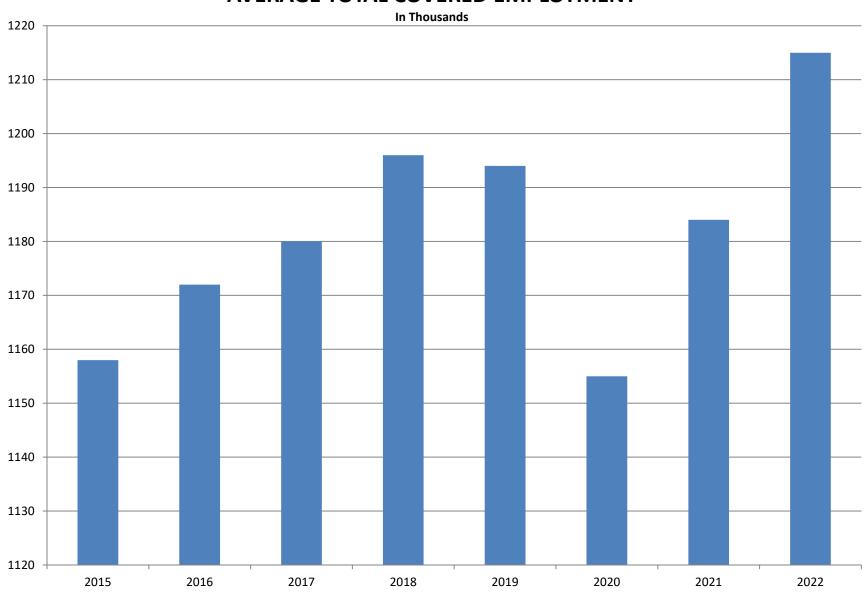

#### **AVERAGE EMPLOYMENT CHANGES**

Covered employment averaged 1,222,309 during the Second Quarter 2022 (refer to Table 1), an increase of 13,973 (1.2%) from the previous quarter and a gain of 38,794 (3.3%) from the average recorded one year ago. The over-the-year comparison is more significant when used as an economic indicator and allows for seasonal factors that appear when comparing over-the-quarter data to be disregarded.

| PERIOD    | 2015      | 2016      | 2017      | 2018      | 2019      | 2020      | 2021      | 2022      |
|-----------|-----------|-----------|-----------|-----------|-----------|-----------|-----------|-----------|
| AVERAGE   | 1,157,634 | 1,171,503 | 1,180,337 | 1,195,781 | 1,194,322 | 1,155,490 | 1,183,930 | 1,215,322 |
| January   | 1,135,577 | 1,152,434 | 1,161,239 | 1,173,537 | 1,186,848 | 1,195,722 | 1,162,013 | 1,200,134 |
| February  | 1,144,902 | 1,162,294 | 1,172,290 | 1,183,185 | 1,194,355 | 1,200,543 | 1,160,167 | 1,211,259 |
| March     | 1,146,413 | 1,170,837 | 1,179,686 | 1,190,199 | 1,198,481 | 1,199,702 | 1,176,533 | 1,213,614 |
| April     | 1,158,606 | 1,178,630 | 1,185,212 | 1,194,816 | 1,204,176 | 1,090,183 | 1,183,176 | 1,220,528 |
| May       | 1,167,657 | 1,181,644 | 1,189,900 | 1,201,113 | 1,206,476 | 1,120,448 | 1,186,529 | 1,226,451 |
| June      | 1,164,607 | 1,177,506 | 1,186,326 | 1,195,468 | 1,202,260 | 1,137,765 | 1,186,796 | 1,219,945 |
| July      | 1,119,390 | 1,132,361 | 1,137,883 | 1,168,432 | 1,155,337 | 1,099,733 | 1,145,902 |           |
| August    | 1,148,502 | 1,160,743 | 1,168,802 | 1,200,284 | 1,185,213 | 1,137,611 | 1,175,791 |           |
| September | 1,173,776 | 1,185,510 | 1,193,845 | 1,222,012 | 1,202,177 | 1,157,279 | 1,189,491 |           |
| October   | 1,173,953 | 1,185,022 | 1,194,194 | 1,205,161 | 1,209,366 | 1,170,351 | 1,209,530 |           |
| November  | 1,177,717 | 1,186,046 | 1,197,650 | 1,208,638 | 1,194,675 | 1,177,588 | 1,213,903 |           |
| December  | 1,180,513 | 1,185,009 | 1,197,013 | 1,206,531 | 1,192,501 | 1,178,954 | 1,217,329 |           |
|           |           |           |           |           |           |           |           |           |

### **AVERAGE TOTAL COVERED EMPLOYMENT**