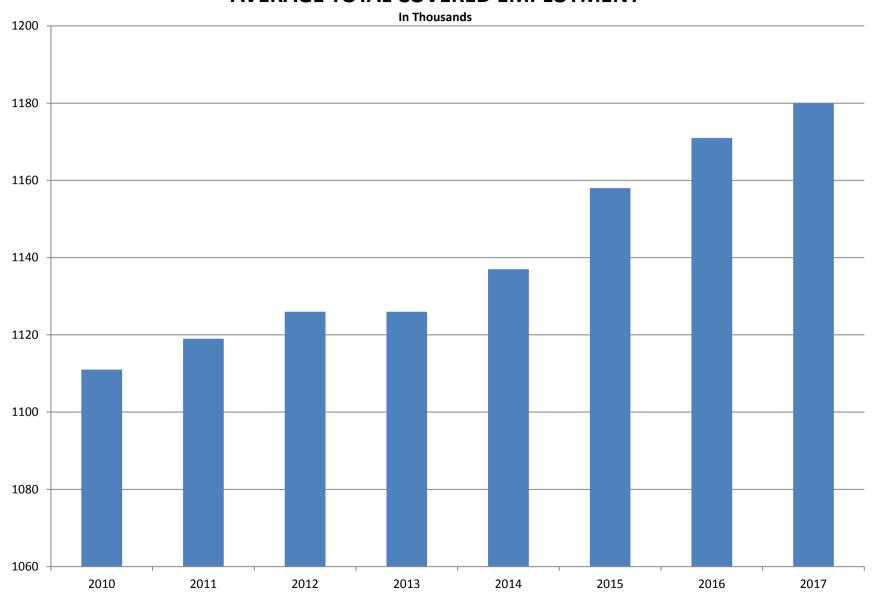

| PERIOD    | 2010      | 2011      | 2012      | 2013      | 2014      | 2015      | 2016      | 2017      |
|-----------|-----------|-----------|-----------|-----------|-----------|-----------|-----------|-----------|
| AVERAGE   | 1,110,947 | 1,118,639 | 1,126,171 | 1,125,890 | 1,137,486 | 1,157,634 | 1,171,490 | 1,180,399 |
| January   | 1,089,984 | 1,098,349 | 1,113,274 | 1,112,991 | 1,114,412 | 1,135,577 | 1,152,434 | 1,162,153 |
| February  | 1,091,282 | 1,098,445 | 1,119,319 | 1,121,492 | 1,122,905 | 1,144,902 | 1,162,294 | 1,172,930 |
| March     | 1,106,198 | 1,113,061 | 1,131,123 | 1,129,100 | 1,132,106 | 1,146,413 | 1,170,837 | 1,179,908 |
| April     | 1,115,341 | 1,129,635 | 1,136,608 | 1,134,734 | 1,140,788 | 1,158,606 | 1,178,630 | 1,185,282 |
| May       | 1,123,250 | 1,126,371 | 1,142,985 | 1,138,383 | 1,149,046 | 1,167,657 | 1,181,644 | 1,189,981 |
| June      | 1,130,164 | 1,123,412 | 1,136,699 | 1,130,402 | 1,144,876 | 1,164,607 | 1,177,506 | 1,185,938 |
| July      | 1,073,743 | 1,080,937 | 1,078,836 | 1,083,849 | 1,096,675 | 1,119,390 | 1,132,361 | 1,138,087 |
| August    | 1,099,795 | 1,106,262 | 1,108,552 | 1,109,759 | 1,125,162 | 1,148,502 | 1,160,743 | 1,168,694 |
| September | 1,124,281 | 1,132,779 | 1,134,829 | 1,135,673 | 1,150,545 | 1,173,776 | 1,185,352 | 1,193,046 |
| October   | 1,125,073 | 1,138,395 | 1,135,677 | 1,138,312 | 1,153,684 | 1,173,953 | 1,185,022 | 1,194,135 |
| November  | 1,126,781 | 1,138,543 | 1,137,411 | 1,141,035 | 1,158,579 | 1,177,717 | 1,186,046 | 1,197,739 |
| December  | 1,125,466 | 1,137,474 | 1,138,742 | 1,134,955 | 1,161,056 | 1,180,513 | 1,185,009 | 1,196,898 |

# **AVERAGE TOTAL COVERED EMPLOYMENT**