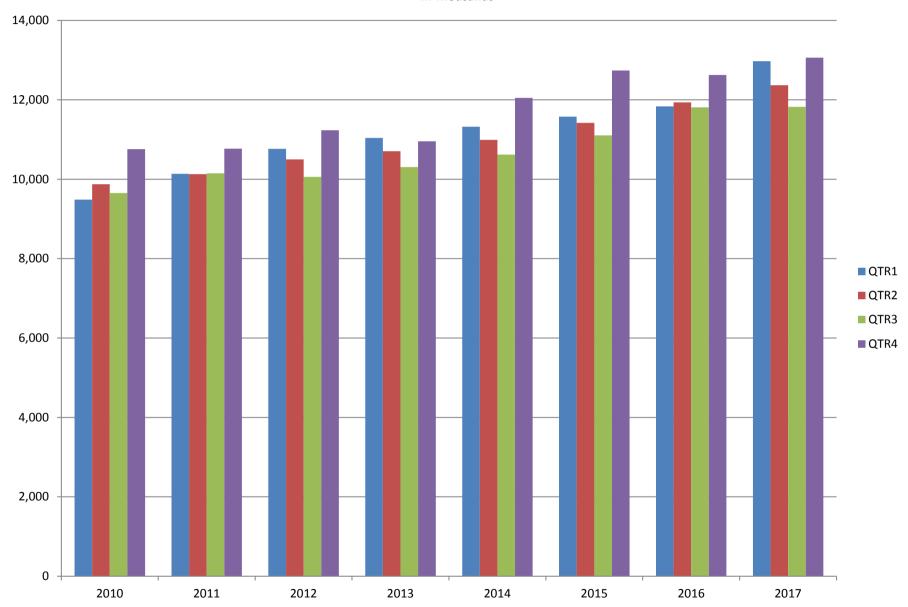

# **TOTAL COVERED EARNINGS BY CALENDAR YEAR**

In Thousands

**TABLE 3. TOTAL COVERED EARNINGS 2010 - 2017** 

| PERIOD                  | 2010             | 2011             | 2012             | 2013             |
|-------------------------|------------------|------------------|------------------|------------------|
| TOTAL                   | \$39,769,504,992 | \$41,177,659,236 | \$42,551,238,929 | \$43,371,086,461 |
| January - March         | 9,486,245,580    | 10,134,035,254   | 10,766,175,449   | 11,050,678,946   |
| April - June            | 9,873,489,653    | 10,128,274,611   | 10,494,369,042   | 10,692,826,528   |
| July - September        | 9,653,588,807    | 10,147,287,431   | 10,053,294,410   | 10,322,652,747   |
| October - December      | 10,756,180,952   | 10,768,061,940   | 11,237,400,028   | 11,304,928,240   |
| Average Weekly Earnings | \$688.42         | \$707.89         | \$726.62         | \$740.80         |

| PERIOD                  | 2014             | 2015             | 2016             | 2017             |
|-------------------------|------------------|------------------|------------------|------------------|
| TOTAL                   | \$44,980,520,034 | \$46,836,352,793 | \$48,207,277,530 | \$50,224,574,844 |
| January - March         | 11,321,422,241   | 11,575,046,688   | 11,836,255,664   | 12,970,946,939   |
| April - June            | 10,991,760,061   | 11,419,363,330   | 11,935,722,186   | 12,367,259,067   |
| July - September        | 10,619,889,280   | 11,104,443,452   | 11,809,460,297   | 11,823,484,551   |
| October - December      | 12,047,448,452   | 12,737,499,323   | 12,625,839,383   | 13,062,884,287   |
| Average Weekly Earnings | \$760.46         | \$778.05         | \$791.35         | \$818.25         |