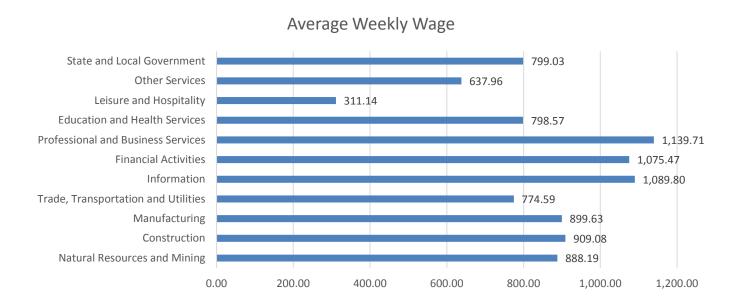

### **COVERED WAGES**

Wages paid to covered workers totaled \$50,204,325,311 for the Calendar Year 2017 (see Table 1), for an average weekly wage of \$817.96 (see Table 5). Employees in Benton County recorded the highest average weekly wage (\$1,106.36), and workers in Newton County the lowest (\$463.94) (see Table 6).

The Professional & Business Services sector recorded the highest average weekly wage for the State of Arkansas at \$1,139.71. The Leisure and Hospitality sector reported the lowest average weekly wage at \$311.14 (see Table 5).

TABLE 1. YEARLY COMPARISON OF COVERED EMPLOYMENT AND WAGES, BY INDUSTRY

| North American Industry Classification System - Industry Groups | Number of<br>Employing<br>Units | Average<br>Covered<br>Employment | Percent of<br>Total | 2016   | Total Calendar Earnings<br>2017 | Percent of<br>Total | Average Weekly<br>Earnings |
|-----------------------------------------------------------------|---------------------------------|----------------------------------|---------------------|--------|---------------------------------|---------------------|----------------------------|
| Total                                                           | 88,230                          | 1,180,339                        | 100                 | 8,794  | \$50,204,325,311                | 100                 | \$817.96                   |
| Natural Resources & Mining                                      | 2,554                           | 16,475                           | 1.4                 | -444   | 760,913,380                     | 1.5                 | 888.19                     |
| Agriculture, Forestry, Fishing & Hunting                        | 2,112                           | 12,676                           | 1.1                 | -90    | 516,371,614                     | 1.0                 | 783.39                     |
| Mining                                                          | 442                             | 3,799                            | 0.3                 | -354   | 244,541,766                     | 0.5                 | 1,237.89                   |
| Construction                                                    | 6,826                           | 51,109                           | 4.3                 | 807    | 2,416,027,194                   | 4.8                 | 909.08                     |
| Manufacturing                                                   | 2,936                           | 157,323                          | 13.3                | 2,532  | 7,359,703,794                   | 14.7                | 899.63                     |
| Trade, Transportation & Utilities                               | 21,517                          | 247,752                          | 21.0                | -1,298 | 9,979,061,802                   | 19.9                | 774.59                     |
| Wholesale Trade                                                 | 7,180                           | 46,898                           | 4.0                 | 651    | 3,170,071,330                   | 6.3                 | 1,299.90                   |
| Retail Trade                                                    | 11,034                          | 140,613                          | 11.9                | -1,693 | 3,770,429,327                   | 7.5                 | 515.66                     |
| Transportation & Warehousing                                    | 2,891                           | 52,533                           | 4.5                 | -250   | 2,379,532,746                   | 4.7                 | 871.08                     |
| Utilities                                                       | 412                             | 7,708                            | 0.7                 | -6     | 659,028,399                     | 1.3                 | 1,644.22                   |
| Information                                                     | 1,124                           | 12,770                           | 1.1                 | -465   | 723,673,359                     | 1.4                 | 1,089.80                   |
| Financial Activities                                            | 8,261                           | 49,604                           | 4.2                 | 190    | 2,774,083,810                   | 5.5                 | 1,075.47                   |
| Finance & Insurance                                             | 4,898                           | 36,200                           | 3.1                 | 83     | 2,268,411,669                   | 4.5                 | 1,205.06                   |
| Real Estate & Rental & Leasing                                  | 3,363                           | 13,404                           | 1.1                 | 107    | 505,672,141                     | 1.0                 | 725.49                     |
| Professional & Business Services                                | 13,871                          | 144,038                          | 12.2                | 1,671  | 8,536,382,651                   | 17.0                | 1,139.71                   |
| Professional & Technical Services                               | 8,739                           | 42,831                           | 3.6                 | 290    | 2,620,300,590                   | 5.2                 | 1,176.49                   |
| Management of Companies & Enterprises                           | 551                             | 35,106                           | 3.0                 | 66     | 4,014,956,723                   | 8.0                 | 2,199.36                   |
| Administrative & Waste Services                                 | 4,581                           | 66,101                           | 5.6                 | 1,315  | 1,901,125,338                   | 3.8                 | 553.09                     |
| Education & Health Services                                     | 15,767                          | 183,328                          | 15.5                | 5,443  | 7,612,836,856                   | 15.2                | 798.57                     |
| Educational Services                                            | 829                             | 11,489                           | 1.0                 | 311    | 409,859,670                     | 0.8                 | 686.04                     |
| Health Care & Social Assistance                                 | 14,938                          | 171,839                          | 14.6                | 5,132  | 7,202,977,186                   | 14.3                | 806.10                     |
| Leisure & Hospitality                                           | 7,024                           | 116,709                          | 9.9                 | 1,366  | 1,888,257,505                   | 3.8                 | 311.14                     |
| Arts, Entertainment & Recreation                                | 965                             | 11,186                           | 0.9                 | 139    | 230,612,540                     | 0.5                 | 396.46                     |
| Accommodation & Food Services                                   | 6,059                           | 105,523                          | 8.9                 | 1,227  | 1,657,644,965                   | 3.3                 | 302.09                     |
| Other Services                                                  | 5,325                           | 24,795                           | 2.1                 | 101    | 822,547,328                     | 1.6                 | 637.96                     |
| State & Local Government                                        | 3,025                           | 176,436                          | 14.9                | -1,109 | 7,330,837,632                   | 14.6                | 799.03                     |
| Local Government                                                | 1,959                           | 108,082                          | 9.2                 | -72    | 4,133,621,140                   | 8.2                 | 735.49                     |
| State Government                                                | 1,066                           | 68,354                           | 5.8                 | -1,037 | 3,197,216,492                   | 6.4                 | 899.51                     |
| Nonclassifiable Establishments                                  | 0                               | 0                                | 0.0                 | 0      | 0                               | 0.0                 | 0.00                       |