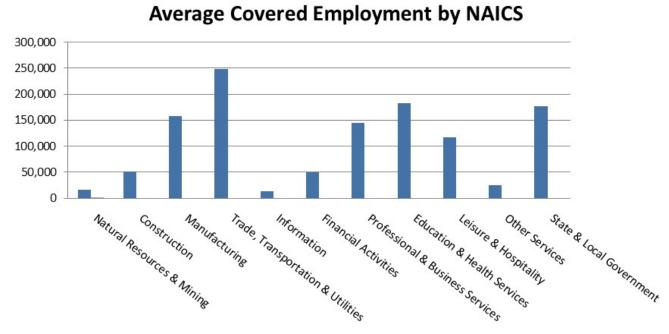

### **AVERAGE EMPLOYMENT CHANGES**

Covered employment averaged 1,180,339 during the Calendar Year 2017 (see Table 1, page 5), an increase of 8,794 from the previous year. The greatest employment gain occurred in Education and Health Services (+5,443). The largest annual loss occurred in Trade, Transportation, & Utilities (-1,693).

### **EMPLOYMENT CHANGES FOR CALENDAR YEAR 2017**

Seven of the eleven major industry sectors recorded over-the-year employment gains (see Table 1). The increase in Educational & Health Services brought the sector's employment average to 183,328; this growth was mainly due to the expansion in Health Care & Social Assistance. The Manufacturing subsector had an average of 157,323 jobs, an increase of 2,532 from 2016. Jobs in Professional & Business Services grew to 144,038. This increase can be attributed mainly to Administrative & Waste Services which experienced a gain of 1,315.

Four major industry sectors experienced over-the-year losses. Trade, Transportation, & Utilities had the most significant decline in average employment (-1,298), Retail Trade lost 1,693 jobs. State & Local Government (-1,109), Information (-465), and Natural Resources & Mining (-444) also reported job losses over the year.

TABLE 1. YEARLY COMPARISON OF COVERED EMPLOYMENT AND WAGES, BY INDUSTRY

| North American Industry Classification System - Industry Groups | Number of<br>Employing<br>Units | Average<br>Covered<br>Employment | Percent of<br>Total | 2016   | Total Calendar Earnings<br>2017 | Percent of<br>Total | Average Weekly<br>Earnings |
|-----------------------------------------------------------------|---------------------------------|----------------------------------|---------------------|--------|---------------------------------|---------------------|----------------------------|
| Total                                                           | 88,230                          | 1,180,339                        | 100                 | 8,794  | \$50,204,325,311                | 100                 | \$817.96                   |
| Natural Resources & Mining                                      | 2,554                           | 16,475                           | 1.4                 | -444   | 760,913,380                     | 1.5                 | 888.19                     |
| Agriculture, Forestry, Fishing & Hunting                        | 2,112                           | 12,676                           | 1.1                 | -90    | 516,371,614                     | 1.0                 | 783.39                     |
| Mining                                                          | 442                             | 3,799                            | 0.3                 | -354   | 244,541,766                     | 0.5                 | 1,237.89                   |
| Construction                                                    | 6,826                           | 51,109                           | 4.3                 | 807    | 2,416,027,194                   | 4.8                 | 909.08                     |
| Manufacturing                                                   | 2,936                           | 157,323                          | 13.3                | 2,532  | 7,359,703,794                   | 14.7                | 899.63                     |
| Trade, Transportation & Utilities                               | 21,517                          | 247,752                          | 21.0                | -1,298 | 9,979,061,802                   | 19.9                | 774.59                     |
| Wholesale Trade                                                 | 7,180                           | 46,898                           | 4.0                 | 651    | 3,170,071,330                   | 6.3                 | 1,299.90                   |
| Retail Trade                                                    | 11,034                          | 140,613                          | 11.9                | -1,693 | 3,770,429,327                   | 7.5                 | 515.66                     |
| Transportation & Warehousing                                    | 2,891                           | 52,533                           | 4.5                 | -250   | 2,379,532,746                   | 4.7                 | 871.08                     |
| Utilities                                                       | 412                             | 7,708                            | 0.7                 | -6     | 659,028,399                     | 1.3                 | 1,644.22                   |
| Information                                                     | 1,124                           | 12,770                           | 1.1                 | -465   | 723,673,359                     | 1.4                 | 1,089.80                   |
| Financial Activities                                            | 8,261                           | 49,604                           | 4.2                 | 190    | 2,774,083,810                   | 5.5                 | 1,075.47                   |
| Finance & Insurance                                             | 4,898                           | 36,200                           | 3.1                 | 83     | 2,268,411,669                   | 4.5                 | 1,205.06                   |
| Real Estate & Rental & Leasing                                  | 3,363                           | 13,404                           | 1.1                 | 107    | 505,672,141                     | 1.0                 | 725.49                     |
| Professional & Business Services                                | 13,871                          | 144,038                          | 12.2                | 1,671  | 8,536,382,651                   | 17.0                | 1,139.71                   |
| Professional & Technical Services                               | 8,739                           | 42,831                           | 3.6                 | 290    | 2,620,300,590                   | 5.2                 | 1,176.49                   |
| Management of Companies & Enterprises                           | 551                             | 35,106                           | 3.0                 | 66     | 4,014,956,723                   | 8.0                 | 2,199.36                   |
| Administrative & Waste Services                                 | 4,581                           | 66,101                           | 5.6                 | 1,315  | 1,901,125,338                   | 3.8                 | 553.09                     |
| Education & Health Services                                     | 15,767                          | 183,328                          | 15.5                | 5,443  | 7,612,836,856                   | 15.2                | 798.57                     |
| Educational Services                                            | 829                             | 11,489                           | 1.0                 | 311    | 409,859,670                     | 0.8                 | 686.04                     |
| Health Care & Social Assistance                                 | 14,938                          | 171,839                          | 14.6                | 5,132  | 7,202,977,186                   | 14.3                | 806.10                     |
| Leisure & Hospitality                                           | 7,024                           | 116,709                          | 9.9                 | 1,366  | 1,888,257,505                   | 3.8                 | 311.14                     |
| Arts, Entertainment & Recreation                                | 965                             | 11,186                           | 0.9                 | 139    | 230,612,540                     | 0.5                 | 396.46                     |
| Accommodation & Food Services                                   | 6,059                           | 105,523                          | 8.9                 | 1,227  | 1,657,644,965                   | 3.3                 | 302.09                     |
| Other Services                                                  | 5,325                           | 24,795                           | 2.1                 | 101    | 822,547,328                     | 1.6                 | 637.96                     |
| State & Local Government                                        | 3,025                           | 176,436                          | 14.9                | -1,109 | 7,330,837,632                   | 14.6                | 799.03                     |
| Local Government                                                | 1,959                           | 108,082                          | 9.2                 | -72    | 4,133,621,140                   | 8.2                 | 735.49                     |
| State Government                                                | 1,066                           | 68,354                           | 5.8                 | -1,037 | 3,197,216,492                   | 6.4                 | 899.51                     |
| Nonclassifiable Establishments                                  | 0                               | 0                                | 0.0                 | 0      | 0                               | 0.0                 | 0.00                       |