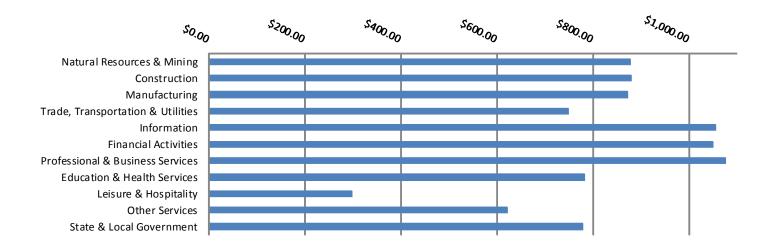

#### **COVERED WAGES**

Wages paid to covered workers totaled \$48,207,782,764 for the Calendar Year 2016 (see Table 1), for an average weekly wage of \$791.32 (see Table 5). Employees in Benton County recorded the highest average weekly wage (\$1,050.64), and workers in Newton County the lowest (\$461.08) (see Table 6).

The Professional & Business Services sector recorded the highest average weekly wage for the State of Arkansas at \$1,075.74. The Leisure and Hospitality sector reported the lowest average weekly wage at \$299.12 (see Table 5).

## **Average Weekly Wage by Industry**

TABLE 1. YEARLY COMPARISON OF COVERED EMPLOYMENT AND WAGES, BY INDUSTRY

| North American Industry Classification System - Industry Groups | Number of<br>Employing<br>Units | Average<br>Covered<br>Employment | Percent of<br>Total | Net Change From:<br>2015 | Total Calendar Earnings<br>2016 | Percent of<br>Total | Average Weekly<br>Earnings |
|-----------------------------------------------------------------|---------------------------------|----------------------------------|---------------------|--------------------------|---------------------------------|---------------------|----------------------------|
| Total                                                           | 87,400                          | 1,171,545                        | 100                 | 13,851                   | \$48,207,782,764                | 100                 | \$791.32                   |
| Natural Resources & Mining                                      | 2,592                           | 16,919                           | 1.4                 | -1,762                   | 772,847,274                     | 1.6                 | 878.45                     |
| Agriculture, Forestry, Fishing & Hunting                        | 2,116                           | 12,766                           | 1.1                 | -12                      | 501,564,094                     | 1.0                 | 755.56                     |
| Mining                                                          | 476                             | 4,153                            | 0.4                 | -1,750                   | 271,283,180                     | 0.6                 | 1,256.20                   |
| Construction                                                    | 6,710                           | 50,302                           | 4.3                 | 1,069                    | 2,302,324,500                   | 4.8                 | 880.19                     |
| Manufacturing                                                   | 2,943                           | 154,791                          | 13.2                | -80                      | 7,022,193,305                   | 14.6                | 872.42                     |
| Trade, Transportation & Utilities                               | 21,460                          | 249,050                          | 21.3                | 983                      | 9,710,031,742                   | 20.1                | 749.77                     |
| Wholesale Trade                                                 | 7,037                           | 46,247                           | 3.9                 | -994                     | 3,047,160,100                   | 6.3                 | 1,267.09                   |
| Retail Trade                                                    | 11,111                          | 142,306                          | 12.1                | 1,763                    | 3,714,613,538                   | 7.7                 | 501.98                     |
| Transportation & Warehousing                                    | 2,888                           | 52,783                           | 4.5                 | 450                      | 2,310,838,968                   | 4.8                 | 841.92                     |
| Utilities                                                       | 424                             | 7,714                            | 0.7                 | -236                     | 637,419,136                     | 1.3                 | 1,589.07                   |
| Information                                                     | 1,098                           | 13,235                           | 1.1                 | -75                      | 725,892,822                     | 1.5                 | 1,054.74                   |
| Financial Activities                                            | 8,214                           | 49,414                           | 4.2                 | 1,170                    | 2,697,506,583                   | 5.6                 | 1,049.81                   |
| Finance & Insurance                                             | 4,900                           | 36,117                           | 3.1                 | 988                      | 2,212,983,694                   | 4.6                 | 1,178.32                   |
| Real Estate & Rental & Leasing                                  | 3,314                           | 13,297                           | 1.1                 | 182                      | 484,522,889                     | 1.0                 | 700.74                     |
| Professional & Business Services                                | 13,777                          | 142,367                          | 12.2                | 3,645                    | 7,963,777,453                   | 16.5                | 1,075.74                   |
| Professional & Technical Services                               | 8,695                           | 42,541                           | 3.6                 | 1,181                    | 2,516,184,816                   | 5.2                 | 1,137.45                   |
| Management of Companies & Enterprises                           | 531                             | 35,040                           | 3.0                 | 1,633                    | 3,642,500,180                   | 7.6                 | 1,999.09                   |
| Administrative & Waste Services                                 | 4,551                           | 64,786                           | 5.5                 | 831                      | 1,805,092,457                   | 3.7                 | 535.82                     |
| Education & Health Services                                     | 15,287                          | 177,885                          | 15.2                | 5,859                    | 7,235,281,788                   | 15.0                | 782.19                     |
| Educational Services                                            | 802                             | 11,178                           | 1.0                 | 279                      | 392,405,915                     | 0.8                 | 675.10                     |
| Health Care & Social Assistance                                 | 14,485                          | 166,707                          | 14.2                | 5,580                    | 6,842,875,873                   | 14.2                | 789.37                     |
| Leisure & Hospitality                                           | 6,903                           | 115,343                          | 9.8                 | 3,634                    | 1,794,088,504                   | 3.7                 | 299.12                     |
| Arts, Entertainment & Recreation                                | 958                             | 11,047                           | 0.9                 | 412                      | 221,068,917                     | 0.5                 | 384.84                     |
| Accommodation & Food Services                                   | 5,945                           | 104,296                          | 8.9                 | 3,222                    | 1,573,019,587                   | 3.3                 | 290.04                     |
| Other Services                                                  | 5,348                           | 24,694                           | 2.1                 | 703                      | 797,962,564                     | 1.7                 | 621.42                     |
| State & Local Government                                        | 3,068                           | 177,545                          | 15.2                | -1,295                   | 7,185,876,229                   | 14.9                | 778.34                     |
| Local Government                                                | 1,948                           | 108,154                          | 9.2                 | -515                     | 4,078,260,026                   | 8.5                 | 725.15                     |
| State Government                                                | 1,120                           | 69,391                           | 5.9                 | -780                     | 3,107,616,203                   | 6.4                 | 861.23                     |
| Nonclassifiable Establishments                                  | 0                               | 0                                | 0.0                 | 0                        | 0                               | 0.0                 | 0.00                       |