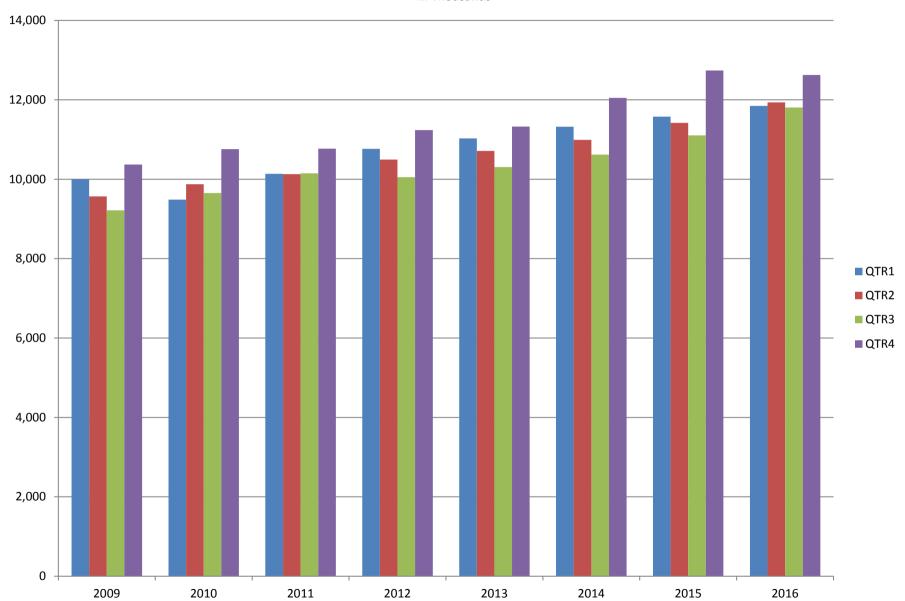

# **TOTAL COVERED EARNINGS BY CALENDAR YEAR**

In Thousands

**TABLE 3. TOTAL COVERED EARNINGS 2009 - 2016** 

| PERIOD                  | 2009             | 2010             | 2011             | 2012             |
|-------------------------|------------------|------------------|------------------|------------------|
| TOTAL                   | \$39,149,476,305 | \$39,769,504,992 | \$41,177,659,236 | \$42,551,238,929 |
| January - March         | 9,998,452,028    | 9,486,245,580    | 10,134,035,254   | 10,766,175,449   |
| April - June            | 9,566,968,853    | 9,873,489,653    | 10,128,274,611   | 10,494,369,042   |
| July - September        | 9,213,797,140    | 9,653,588,807    | 10,147,287,431   | 10,053,294,410   |
| October - December      | 10,370,258,284   | 10,756,180,952   | 10,768,061,940   | 11,237,400,028   |
| Average Weekly Earnings | \$676.69         | \$688.42         | \$707.89         | \$726.62         |

| PERIOD                  | 2013             | 2014             | 2015             | 2016             |
|-------------------------|------------------|------------------|------------------|------------------|
| TOTAL                   | \$43,371,086,461 | \$44,980,520,034 | \$46,836,352,793 | \$48,216,814,491 |
| January - March         | 11,027,184,315   | 11,321,422,241   | 11,575,046,688   | 11,847,506,815   |
| April - June            | 10,711,027,503   | 10,991,760,061   | 11,419,363,330   | 11,935,742,777   |
| July - September        | 10,304,451,772   | 10,619,889,280   | 11,104,443,452   | 11,807,220,282   |
| October - December      | 11,328,422,871   | 12,047,448,452   | 12,737,499,323   | 12,626,344,617   |
| Average Weekly Earnings | \$740.80         | \$760.46         | \$778.05         | \$791.65         |