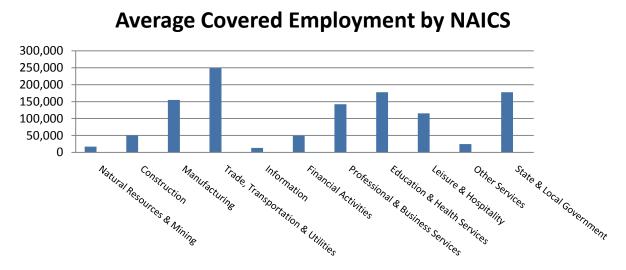

#### **AVERAGE EMPLOYMENT CHANGES**

Covered employment averaged 1,171,545 during the Calendar Year 2016 (see Table 1, page 5), an increase of 13,851 from the previous year. The greatest employment gain occurred in Education and Health Services (+5,859). The largest annual loss occurred in Natural Resources and Mining (-1,762).

#### **EMPLOYMENT CHANGES FOR CALENDAR YEAR 2016**

Seven of the eleven major industry sectors recorded over-the-year employment gains (see Table 1). The increase in Educational & Health Services brought the sector's employment average to 142,367; this growth was mainly due to the expansion in Health Care & Social Assistance. The Professional & Business Services subsector had an average of 142,367 jobs, an increase of 3,645 from 2015. Jobs in Leisure & Hospitality grew to 115,343. This increase can be attributed mainly to Accommodation & Food Services which expanded by 3,222 jobs.

Four major industry sectors experienced over-the-year losses. Natural Resources & Mining had the most significant decline in average employment (-1,762), almost all of the decline was centered in the Mining subsector. State & Local Government (-1,295), Trade, Transportation & Utilities (-80), and Financial Activities (-75) experiences job losses over the year.

## **Average Weekly Wage by Industry**

TABLE 1. YEARLY COMPARISON OF COVERED EMPLOYMENT AND WAGES, BY INDUSTRY

| North American Industry Classification System - Industry Groups | Number of<br>Employing<br>Units | Average<br>Covered<br>Employment | Percent of<br>Total | Net Change From:<br>2015 | Total Calendar Earnings<br>2016 | Percent of<br>Total | Average Weekly<br>Earnings |
|-----------------------------------------------------------------|---------------------------------|----------------------------------|---------------------|--------------------------|---------------------------------|---------------------|----------------------------|
| Total                                                           | 87,400                          | 1,171,545                        | 100                 | 13,851                   | \$48,207,782,764                | 100                 | \$791.32                   |
| Natural Resources & Mining                                      | 2,592                           | 16,919                           | 1.4                 | -1,762                   | 772,847,274                     | 1.6                 | 878.45                     |
| Agriculture, Forestry, Fishing & Hunting                        | 2,116                           | 12,766                           | 1.1                 | -12                      | 501,564,094                     | 1.0                 | 755.56                     |
| Mining                                                          | 476                             | 4,153                            | 0.4                 | -1,750                   | 271,283,180                     | 0.6                 | 1,256.20                   |
| Construction                                                    | 6,710                           | 50,302                           | 4.3                 | 1,069                    | 2,302,324,500                   | 4.8                 | 880.19                     |
| Manufacturing                                                   | 2,943                           | 154,791                          | 13.2                | -80                      | 7,022,193,305                   | 14.6                | 872.42                     |
| Trade, Transportation & Utilities                               | 21,460                          | 249,050                          | 21.3                | 983                      | 9,710,031,742                   | 20.1                | 749.77                     |
| Wholesale Trade                                                 | 7,037                           | 46,247                           | 3.9                 | -994                     | 3,047,160,100                   | 6.3                 | 1,267.09                   |
| Retail Trade                                                    | 11,111                          | 142,306                          | 12.1                | 1,763                    | 3,714,613,538                   | 7.7                 | 501.98                     |
| Transportation & Warehousing                                    | 2,888                           | 52,783                           | 4.5                 | 450                      | 2,310,838,968                   | 4.8                 | 841.92                     |
| Utilities                                                       | 424                             | 7,714                            | 0.7                 | -236                     | 637,419,136                     | 1.3                 | 1,589.07                   |
| Information                                                     | 1,098                           | 13,235                           | 1.1                 | -75                      | 725,892,822                     | 1.5                 | 1,054.74                   |
| Financial Activities                                            | 8,214                           | 49,414                           | 4.2                 | 1,170                    | 2,697,506,583                   | 5.6                 | 1,049.81                   |
| Finance & Insurance                                             | 4,900                           | 36,117                           | 3.1                 | 988                      | 2,212,983,694                   | 4.6                 | 1,178.32                   |
| Real Estate & Rental & Leasing                                  | 3,314                           | 13,297                           | 1.1                 | 182                      | 484,522,889                     | 1.0                 | 700.74                     |
| Professional & Business Services                                | 13,777                          | 142,367                          | 12.2                | 3,645                    | 7,963,777,453                   | 16.5                | 1,075.74                   |
| Professional & Technical Services                               | 8,695                           | 42,541                           | 3.6                 | 1,181                    | 2,516,184,816                   | 5.2                 | 1,137.45                   |
| Management of Companies & Enterprises                           | 531                             | 35,040                           | 3.0                 | 1,633                    | 3,642,500,180                   | 7.6                 | 1,999.09                   |
| Administrative & Waste Services                                 | 4,551                           | 64,786                           | 5.5                 | 831                      | 1,805,092,457                   | 3.7                 | 535.82                     |
| Education & Health Services                                     | 15,287                          | 177,885                          | 15.2                | 5,859                    | 7,235,281,788                   | 15.0                | 782.19                     |
| Educational Services                                            | 802                             | 11,178                           | 1.0                 | 279                      | 392,405,915                     | 0.8                 | 675.10                     |
| Health Care & Social Assistance                                 | 14,485                          | 166,707                          | 14.2                | 5,580                    | 6,842,875,873                   | 14.2                | 789.37                     |
| Leisure & Hospitality                                           | 6,903                           | 115,343                          | 9.8                 | 3,634                    | 1,794,088,504                   | 3.7                 | 299.12                     |
| Arts, Entertainment & Recreation                                | 958                             | 11,047                           | 0.9                 | 412                      | 221,068,917                     | 0.5                 | 384.84                     |
| Accommodation & Food Services                                   | 5,945                           | 104,296                          | 8.9                 | 3,222                    | 1,573,019,587                   | 3.3                 | 290.04                     |
| Other Services                                                  | 5,348                           | 24,694                           | 2.1                 | 703                      | 797,962,564                     | 1.7                 | 621.42                     |
| State & Local Government                                        | 3,068                           | 177,545                          | 15.2                | -1,295                   | 7,185,876,229                   | 14.9                | 778.34                     |
| Local Government                                                | 1,948                           | 108,154                          | 9.2                 | -515                     | 4,078,260,026                   | 8.5                 | 725.15                     |
| State Government                                                | 1,120                           | 69,391                           | 5.9                 | -780                     | 3,107,616,203                   | 6.4                 | 861.23                     |
| Nonclassifiable Establishments                                  | 0                               | 0                                | 0.0                 | 0                        | 0                               | 0.0                 | 0.00                       |