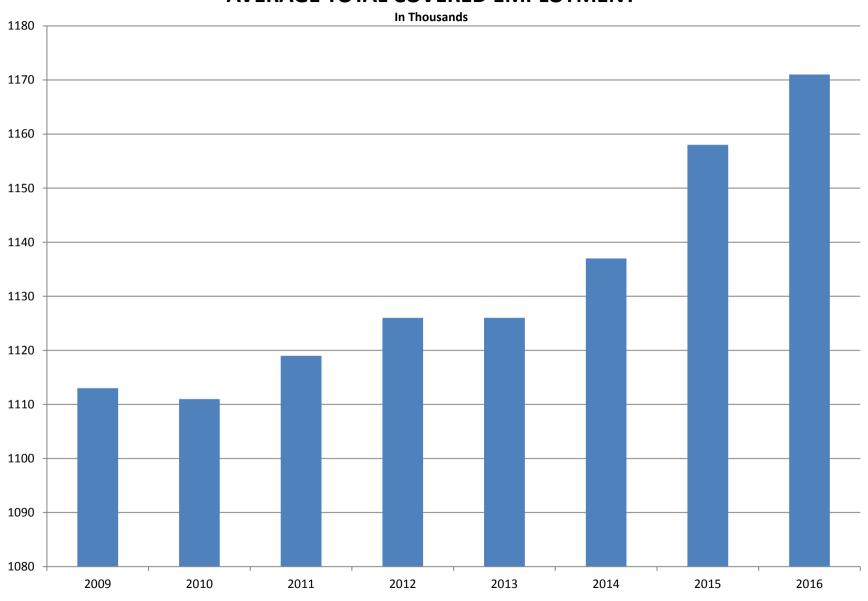

| PERIOD    | 2009      | 2010      | 2011      | 2012      | 2013      | 2014      | 2015      | 2016      |
|-----------|-----------|-----------|-----------|-----------|-----------|-----------|-----------|-----------|
| AVERAGE   | 1,112,591 | 1,110,947 | 1,118,639 | 1,126,171 | 1,125,890 | 1,137,486 | 1,157,634 | 1,171,286 |
| January   | 1,119,299 | 1,089,984 | 1,098,349 | 1,113,274 | 1,112,991 | 1,114,412 | 1,135,577 | 1,153,115 |
| February  | 1,119,476 | 1,091,282 | 1,098,445 | 1,119,319 | 1,121,492 | 1,122,905 | 1,144,902 | 1,162,987 |
| March     | 1,124,386 | 1,106,198 | 1,113,061 | 1,131,123 | 1,129,100 | 1,132,106 | 1,146,413 | 1,170,873 |
| April     | 1,123,383 | 1,115,341 | 1,129,635 | 1,136,608 | 1,134,734 | 1,140,788 | 1,158,606 | 1,178,480 |
| May       | 1,122,322 | 1,123,250 | 1,126,371 | 1,142,985 | 1,138,383 | 1,149,046 | 1,167,657 | 1,181,258 |
| June      | 1,117,884 | 1,130,164 | 1,123,412 | 1,136,699 | 1,130,402 | 1,144,876 | 1,164,607 | 1,177,108 |
| July      | 1,071,048 | 1,073,743 | 1,080,937 | 1,078,836 | 1,083,849 | 1,096,675 | 1,119,390 | 1,130,652 |
| August    | 1,093,192 | 1,099,795 | 1,106,262 | 1,108,552 | 1,109,759 | 1,125,162 | 1,148,502 | 1,159,416 |
| September | 1,116,580 | 1,124,281 | 1,132,779 | 1,134,829 | 1,135,673 | 1,150,545 | 1,173,776 | 1,185,181 |
| October   | 1,113,157 | 1,125,073 | 1,138,395 | 1,135,677 | 1,138,312 | 1,153,684 | 1,173,953 | 1,185,035 |
| November  | 1,115,443 | 1,126,781 | 1,138,543 | 1,137,411 | 1,141,035 | 1,158,579 | 1,177,717 | 1,186,308 |
| December  | 1,114,919 | 1,125,466 | 1,137,474 | 1,138,742 | 1,134,955 | 1,161,056 | 1,180,513 | 1,185,015 |

## **AVERAGE TOTAL COVERED EMPLOYMENT**