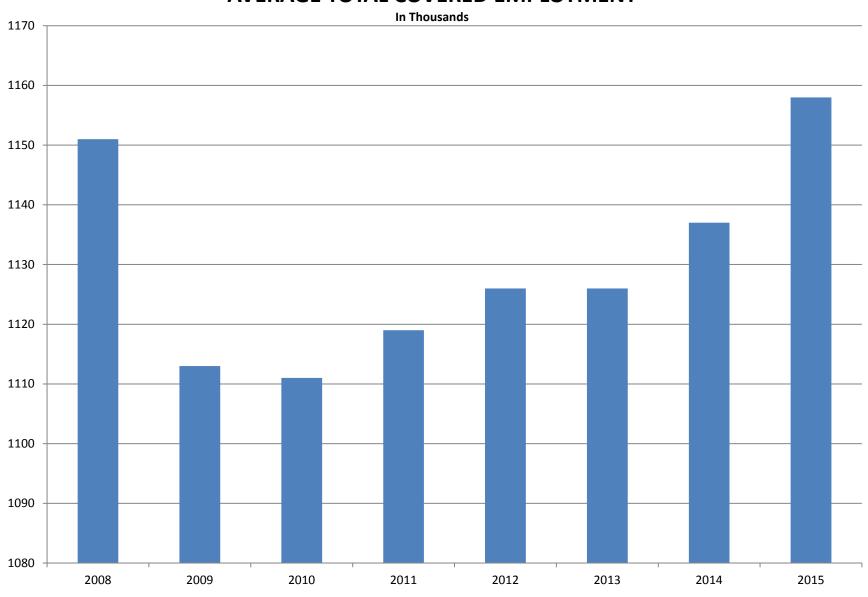

#### AVERAGE EMPLOYMENT CHANGES

Covered employment averaged 1,157,694 during the Calendar Year 2015 (see Table 1, page 5), an increase of 20,391 from the previous year. The greatest employment gain occurred in Trade, Transportation & Utilities (+6,629). The largest annual loss occurred in State and Local Government (-1,134).

| PERIOD    | 2008      | 2009      | 2010      | 2011      | 2012      | 2013      | 2014      | 2015      |
|-----------|-----------|-----------|-----------|-----------|-----------|-----------|-----------|-----------|
| AVERAGE   | 1,150,965 | 1,112,591 | 1,110,947 | 1,118,639 | 1,126,171 | 1,125,890 | 1,137,486 | 1,157,724 |
| January   | 1,141,856 | 1,119,299 | 1,089,984 | 1,098,349 | 1,113,274 | 1,112,991 | 1,114,412 | 1,135,999 |
| February  | 1,149,443 | 1,119,476 | 1,091,282 | 1,098,445 | 1,119,319 | 1,121,492 | 1,122,905 | 1,145,107 |
| March     | 1,157,690 | 1,124,386 | 1,106,198 | 1,113,061 | 1,131,123 | 1,129,100 | 1,132,106 | 1,146,804 |
| April     | 1,159,841 | 1,123,383 | 1,115,341 | 1,129,635 | 1,136,608 | 1,134,734 | 1,140,788 | 1,158,513 |
| May       | 1,166,111 | 1,122,322 | 1,123,250 | 1,126,371 | 1,142,985 | 1,138,383 | 1,149,046 | 1,167,423 |
| June      | 1,164,167 | 1,117,884 | 1,130,164 | 1,123,412 | 1,136,699 | 1,130,402 | 1,144,876 | 1,164,266 |
| July      | 1,114,279 | 1,071,048 | 1,073,743 | 1,080,937 | 1,078,836 | 1,083,849 | 1,096,675 | 1,119,869 |
| August    | 1,138,583 | 1,093,192 | 1,099,795 | 1,106,262 | 1,108,552 | 1,109,759 | 1,125,162 | 1,148,725 |
| September | 1,162,333 | 1,116,580 | 1,124,281 | 1,132,779 | 1,134,829 | 1,135,673 | 1,150,545 | 1,173,175 |
| October   | 1,157,196 | 1,113,157 | 1,125,073 | 1,138,395 | 1,135,677 | 1,138,312 | 1,153,684 | 1,174,144 |
| November  | 1,152,159 | 1,115,443 | 1,126,781 | 1,138,543 | 1,137,411 | 1,141,035 | 1,158,579 | 1,177,834 |
| December  | 1,147,927 | 1,114,919 | 1,125,466 | 1,137,474 | 1,138,742 | 1,134,955 | 1,161,056 | 1,180,826 |

# **AVERAGE TOTAL COVERED EMPLOYMENT**