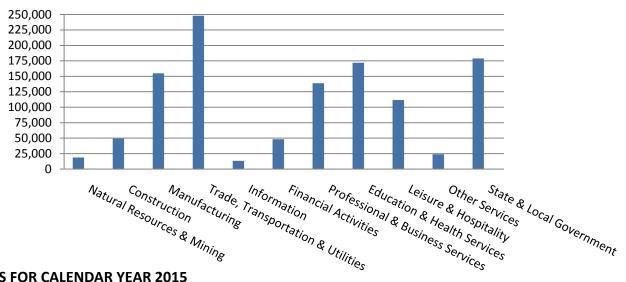

#### **EMPLOYMENT CHANGES FOR CALENDAR YEAR 2015**

Seven of the eleven major industry sectors recorded over-the-year employment gains (see Table 1). The increase in Trade, Transportation & Utilities brought the sector's employment average to 248,067; this growth was mainly due to the expansion in Retail Trade. The Professional & Business Services subsector had an average of 138,722 jobs, an increase of 4,960 from 2014. Jobs in Leisure & Hospitality grew to 111,709. This increase can be attributed mainly to Accommodation & Food Services which expanded by 3,819 jobs. Education & Health Services sectors gained 3,180 to total 172,026 employees. Most of the growth occurred in Health Care & Social Assistance.

Four major industry sectors experienced over-the-year losses. State and Local Government had the most significant decline in average employment (-1,319). The other three sectors had minor decreases over-the-year, Natural Resources and Mining (-955), Information (-384) and Other Services (-147).

## **Average Weekly Wage by Industry**

TABLE 1. YEARLY COMPARISON OF COVERED EMPLOYMENT AND WAGES, BY INDUSTRY

| North American Industry Classification System -<br>Industry Groups | Number of<br>Employing<br>Units | Average<br>Covered<br>Employment | Percent of<br>Total | Net Change From:<br>2014 | Total Calendar Earnings<br>2015 | Percent of<br>Total | Average Weekly<br>Earnings |
|--------------------------------------------------------------------|---------------------------------|----------------------------------|---------------------|--------------------------|---------------------------------|---------------------|----------------------------|
| Total                                                              | 86,925                          | 1,157,694                        | 100                 | 20,391                   | \$46,825,512,267                | 100                 | \$777.83                   |
| Natural Resources & Mining                                         | 2,614                           | 18,681                           | 1.6                 | -955                     | 897,876,109                     | 1.9                 | 924.30                     |
| Agriculture, Forestry, Fishing & Hunting                           | 2,098                           | 12,778                           | 1.1                 | -90                      | 484,679,155                     | 1.0                 | 729.44                     |
| Mining                                                             | 516                             | 5,903                            | 0.5                 | -865                     | 413,196,954                     | 0.9                 | 1,346.11                   |
| Construction                                                       | 6,660                           | 49,233                           | 4.3                 | 3,120                    | 2,172,608,495                   | 4.6                 | 848.64                     |
| Manufacturing                                                      | 2,988                           | 154,871                          | 13.4                | 757                      | 6,904,042,908                   | 14.7                | 857.29                     |
| Trade, Transportation & Utilities                                  | 21,428                          | 248,067                          | 21.4                | 6,629                    | 9,572,707,758                   | 20.4                | 742.10                     |
| Wholesale Trade                                                    | 7,010                           | 47,241                           | 4.1                 | 617                      | 3,067,053,575                   | 6.5                 | 1,248.53                   |
| Retail Trade                                                       | 11,133                          | 140,543                          | 12.1                | 4,245                    | 3,536,722,270                   | 7.6                 | 483.94                     |
| Transportation & Warehousing                                       | 2,862                           | 52,333                           | 4.5                 | 1,722                    | 2,330,470,477                   | 5.0                 | 856.38                     |
| Utilities                                                          | 423                             | 7,950                            | 0.7                 | 45                       | 638,461,436                     | 1.4                 | 1,544.42                   |
| Information                                                        | 1,055                           | 13,310                           | 1.1                 | -384                     | 715,289,509                     | 1.5                 | 1,033.48                   |
| Financial Activities                                               | 8,183                           | 48,244                           | 4.2                 | 515                      | 2,570,205,828                   | 5.5                 | 1,024.52                   |
| Finance & Insurance                                                | 4,874                           | 35,129                           | 3.0                 | 360                      | 2,100,797,324                   | 4.5                 | 1,150.05                   |
| Real Estate & Rental & Leasing                                     | 3,309                           | 13,115                           | 1.1                 | 155                      | 469,408,504                     | 1.0                 | 688.30                     |
| Professional & Business Services                                   | 13,639                          | 138,722                          | 12.0                | 4,960                    | 7,632,480,349                   | 16.3                | 1,058.08                   |
| Professional & Technical Services                                  | 8,650                           | 41,360                           | 3.6                 | 722                      | 2,417,874,095                   | 5.2                 | 1,124.22                   |
| Management of Companies & Enterprises                              | 522                             | 33,407                           | 2.9                 | 1,001                    | 3,501,041,869                   | 7.5                 | 2,015.38                   |
| Administrative & Waste Services                                    | 4,467                           | 63,955                           | 5.5                 | 3,237                    | 1,713,564,385                   | 3.7                 | 515.26                     |
| Education & Health Services                                        | 15,151                          | 172,026                          | 14.9                | 3,180                    | 6,849,946,253                   | 14.6                | 765.75                     |
| Educational Services                                               | 778                             | 10,899                           | 0.9                 | 261                      | 375,572,479                     | 0.8                 | 662.68                     |
| Health Care & Social Assistance                                    | 14,373                          | 161,127                          | 13.9                | 2,919                    | 6,474,373,774                   | 13.8                | 772.73                     |
| Leisure & Hospitality                                              | 6,796                           | 111,709                          | 9.6                 | 4,035                    | 1,677,389,059                   | 3.6                 | 288.76                     |
| Arts, Entertainment & Recreation                                   | 954                             | 10,635                           | 0.9                 | 216                      | 206,434,146                     | 0.4                 | 373.29                     |
| Accommodation & Food Services                                      | 5,842                           | 101,074                          | 8.7                 | 3,819                    | 1,470,954,913                   | 3.1                 | 279.87                     |
| Other Services                                                     | 5,322                           | 23,991                           | 2.1                 | -147                     | 755,095,123                     | 1.6                 | 605.27                     |
| State & Local Government                                           | 3,089                           | 178,840                          | 15.4                | -1,319                   | 7,077,870,876                   | 15.1                | 761.09                     |
| Local Government                                                   | 1,951                           | 108,669                          | 9.4                 | -1,134                   | 4,017,978,283                   | 8.6                 | 711.05                     |
| State Government                                                   | 1,138                           | 70,171                           | 6.1                 | -185                     | 3,059,892,593                   | 6.5                 | 838.58                     |
| Nonclassifiable Establishments                                     | 0                               | 0                                | 0.0                 | 0                        | 0                               | 0.0                 | 0.00                       |