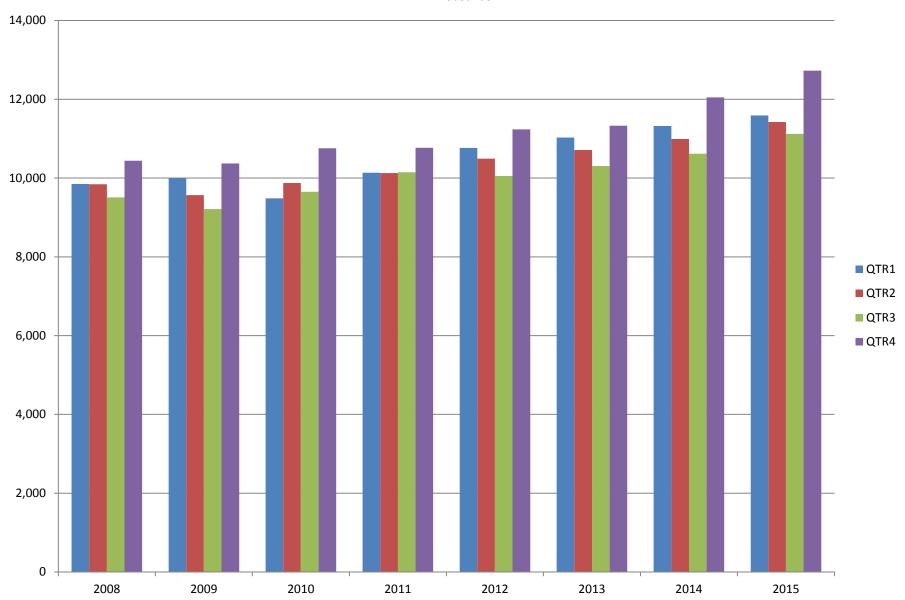

# **TOTAL COVERED EARNINGS BY CALENDAR YEAR**

In Thousands

**TABLE 3. TOTAL COVERED EARNINGS 2008 - 2015** 

| PERIOD                  | 2008             | 2009             | 2010             | 2011             |
|-------------------------|------------------|------------------|------------------|------------------|
| TOTAL                   | \$39,643,039,342 | \$39,149,476,305 | \$39,769,504,992 | \$41,177,659,236 |
| January - March         | 9,851,866,058    | 9,998,452,028    | 9,486,245,580    | 10,134,035,254   |
| April - June            | 9,843,711,293    | 9,566,968,853    | 9,873,489,653    | 10,128,274,611   |
| July - September        | 9,509,150,631    | 9,213,797,140    | 9,653,588,807    | 10,147,287,431   |
| October - December      | 10,438,311,360   | 10,370,258,284   | 10,756,180,952   | 10,768,061,940   |
| Average Weekly Earnings | \$662.37         | \$676.69         | \$688.42         | \$707.89         |

| PERIOD                  | 2012             | 2013             | 2014             | 2015             |
|-------------------------|------------------|------------------|------------------|------------------|
| TOTAL                   | \$42,551,238,929 | \$43,371,086,461 | \$44,980,520,034 | \$46,858,013,612 |
| January - March         | 10,766,175,449   | 11,027,184,315   | 11,321,422,241   | 11,588,392,768   |
| April - June            | 10,494,369,042   | 10,711,027,503   | 10,991,760,061   | 11,421,560,368   |
| July - September        | 10,053,294,410   | 10,304,451,772   | 10,619,889,280   | 11,121,401,679   |
| October - December      | 11,237,400,028   | 11,328,422,871   | 12,047,448,452   | 12,726,658,797   |
| Average Weekly Earnings | \$726.62         | \$740.80         | \$760.46         | \$778.35         |