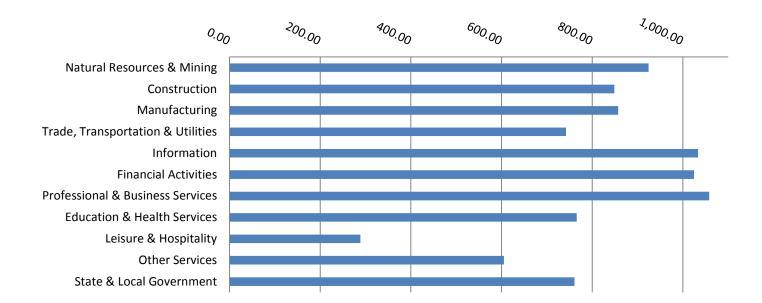

#### **COVERED WAGES**

Wages paid to covered workers totaled \$46,825,512,267 for the Calendar Year 2015 (see Table 1), for an average weekly wage of \$777.83 (see Table 5). Employees in Benton County recorded the highest average weekly wage (\$1,054.51), and workers in Newton County the lowest (\$439.61) (see Table 6).

The Professional & Business Services sector recorded the highest average weekly wage for the State of Arkansas at \$1,058.08. The Leisure and Hospitality sector reported the lowest average weekly wage at \$288.76 (see Table 5).

## **Average Weekly Wage by Industry**

TABLE 1. YEARLY COMPARISON OF COVERED EMPLOYMENT AND WAGES, BY INDUSTRY

| North American Industry Classification System -<br>Industry Groups | Number of<br>Employing<br>Units | Average<br>Covered<br>Employment | Percent of<br>Total | Net Change From:<br>2014 | Total Calendar Earnings<br>2015 | Percent of<br>Total | Average Weekly<br>Earnings |
|--------------------------------------------------------------------|---------------------------------|----------------------------------|---------------------|--------------------------|---------------------------------|---------------------|----------------------------|
| Total                                                              | 86,925                          | 1,157,694                        | 100                 | 20,391                   | \$46,825,512,267                | 100                 | \$777.83                   |
| Natural Resources & Mining                                         | 2,614                           | 18,681                           | 1.6                 | -955                     | 897,876,109                     | 1.9                 | 924.30                     |
| Agriculture, Forestry, Fishing & Hunting                           | 2,098                           | 12,778                           | 1.1                 | -90                      | 484,679,155                     | 1.0                 | 729.44                     |
| Mining                                                             | 516                             | 5,903                            | 0.5                 | -865                     | 413,196,954                     | 0.9                 | 1,346.11                   |
| Construction                                                       | 6,660                           | 49,233                           | 4.3                 | 3,120                    | 2,172,608,495                   | 4.6                 | 848.64                     |
| Manufacturing                                                      | 2,988                           | 154,871                          | 13.4                | 757                      | 6,904,042,908                   | 14.7                | 857.29                     |
| Trade, Transportation & Utilities                                  | 21,428                          | 248,067                          | 21.4                | 6,629                    | 9,572,707,758                   | 20.4                | 742.10                     |
| Wholesale Trade                                                    | 7,010                           | 47,241                           | 4.1                 | 617                      | 3,067,053,575                   | 6.5                 | 1,248.53                   |
| Retail Trade                                                       | 11,133                          | 140,543                          | 12.1                | 4,245                    | 3,536,722,270                   | 7.6                 | 483.94                     |
| Transportation & Warehousing                                       | 2,862                           | 52,333                           | 4.5                 | 1,722                    | 2,330,470,477                   | 5.0                 | 856.38                     |
| Utilities                                                          | 423                             | 7,950                            | 0.7                 | 45                       | 638,461,436                     | 1.4                 | 1,544.42                   |
| Information                                                        | 1,055                           | 13,310                           | 1.1                 | -384                     | 715,289,509                     | 1.5                 | 1,033.48                   |
| Financial Activities                                               | 8,183                           | 48,244                           | 4.2                 | 515                      | 2,570,205,828                   | 5.5                 | 1,024.52                   |
| Finance & Insurance                                                | 4,874                           | 35,129                           | 3.0                 | 360                      | 2,100,797,324                   | 4.5                 | 1,150.05                   |
| Real Estate & Rental & Leasing                                     | 3,309                           | 13,115                           | 1.1                 | 155                      | 469,408,504                     | 1.0                 | 688.30                     |
| Professional & Business Services                                   | 13,639                          | 138,722                          | 12.0                | 4,960                    | 7,632,480,349                   | 16.3                | 1,058.08                   |
| Professional & Technical Services                                  | 8,650                           | 41,360                           | 3.6                 | 722                      | 2,417,874,095                   | 5.2                 | 1,124.22                   |
| Management of Companies & Enterprises                              | 522                             | 33,407                           | 2.9                 | 1,001                    | 3,501,041,869                   | 7.5                 | 2,015.38                   |
| Administrative & Waste Services                                    | 4,467                           | 63,955                           | 5.5                 | 3,237                    | 1,713,564,385                   | 3.7                 | 515.26                     |
| Education & Health Services                                        | 15,151                          | 172,026                          | 14.9                | 3,180                    | 6,849,946,253                   | 14.6                | 765.75                     |
| Educational Services                                               | 778                             | 10,899                           | 0.9                 | 261                      | 375,572,479                     | 0.8                 | 662.68                     |
| Health Care & Social Assistance                                    | 14,373                          | 161,127                          | 13.9                | 2,919                    | 6,474,373,774                   | 13.8                | 772.73                     |
| Leisure & Hospitality                                              | 6,796                           | 111,709                          | 9.6                 | 4,035                    | 1,677,389,059                   | 3.6                 | 288.76                     |
| Arts, Entertainment & Recreation                                   | 954                             | 10,635                           | 0.9                 | 216                      | 206,434,146                     | 0.4                 | 373.29                     |
| Accommodation & Food Services                                      | 5,842                           | 101,074                          | 8.7                 | 3,819                    | 1,470,954,913                   | 3.1                 | 279.87                     |
| Other Services                                                     | 5,322                           | 23,991                           | 2.1                 | -147                     | 755,095,123                     | 1.6                 | 605.27                     |
| State & Local Government                                           | 3,089                           | 178,840                          | 15.4                | -1,319                   | 7,077,870,876                   | 15.1                | 761.09                     |
| Local Government                                                   | 1,951                           | 108,669                          | 9.4                 | -1,134                   | 4,017,978,283                   | 8.6                 | 711.05                     |
| State Government                                                   | 1,138                           | 70,171                           | 6.1                 | -185                     | 3,059,892,593                   | 6.5                 | 838.58                     |
| Nonclassifiable Establishments                                     | 0                               | 0                                | 0.0                 | 0                        | 0                               | 0.0                 | 0.00                       |