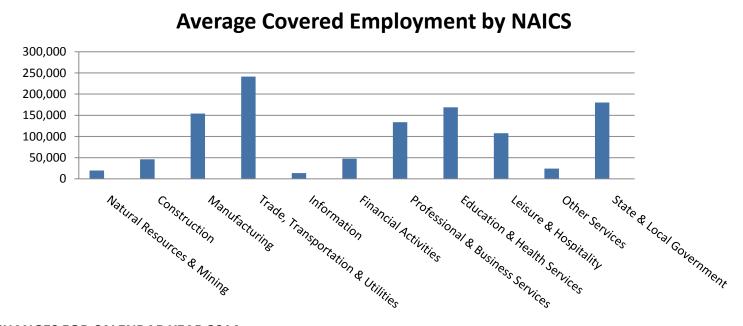

#### **AVERAGE EMPLOYMENT CHANGES**

Covered employment averaged 1,137,303 during the Calendar Year 2014 (see Table 1, page 5), an increase of 12,224 from the previous year. The greatest employment gain occurred in Professional & Business Services (+4,930). The largest annual loss occurred in State and Local Government (-1,106).

#### **EMPLOYMENT CHANGES FOR CALENDAR YEAR 2014**

Seven of the eleven major industry sectors recorded over-the-year employment gains (see Table 1). The increase in Professional & Business Services brought the sector's employment average to 133,762. The Administrative & Waste Services subsector had an average of 60,718, an increase of 3,439 from 2013. Jobs in Trade, Transportation, and Utilities grew to 241,438. This increase can be attributed mainly to Retail Trade which expanded by 3,124 jobs. Leisure and Hospitality sectors gained 3,369 to total 107,674 employees. Most of the growth occurred in Accommodations and Food Services.

Four major industry sectors experienced over-the-year losses. State and Local Government had the most significant decline in average employment (-1,106). The other three sectors had minor decreases over-the-year, Natural Resources and Mining (-493), Information (-438) and Financial Activities (-357).

The Professional & Business Services sector recorded the highest average weekly wage for the State of Arkansas at \$1,038.17. The Leisure and Hospitality sector reported the lowest average weekly wage at \$278.10 (see Table 5).