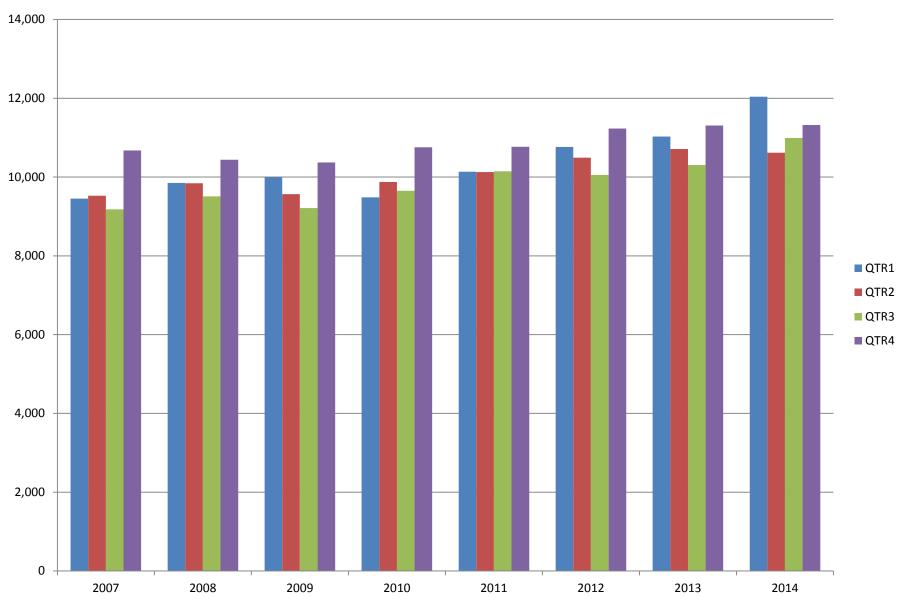

# **TOTAL COVERED EARNINGS BY CALENDAR YEAR**

In Thousands

**TABLE 3. TOTAL COVERED EARNINGS 2006 - 2013** 

| PERIOD                  | 2007             | 2008             | 2009             | 2010             |
|-------------------------|------------------|------------------|------------------|------------------|
| TOTAL                   | \$38,833,265,464 | \$39,643,039,342 | \$39,149,476,305 | \$39,769,504,992 |
| January - March         | 9,452,711,662    | 9,851,866,058    | 9,998,452,028    | 9,486,245,580    |
| April - June            | 9,525,837,049    | 9,843,711,293    | 9,566,968,853    | 9,873,489,653    |
| July - September        | 9,178,902,477    | 9,509,150,631    | 9,213,797,140    | 9,653,588,807    |
| October - December      | 10,675,814,276   | 10,438,311,360   | 10,370,258,284   | 10,756,180,952   |
| Average Weekly Earnings | \$647.70         | \$662.37         | \$676.69         | \$688.42         |

| PERIOD                  | 2011             | 2012             | 2013             | 2014             |
|-------------------------|------------------|------------------|------------------|------------------|
| TOTAL                   | \$41,177,659,236 | \$42,546,231,979 | \$43,371,086,461 | \$44,974,123,701 |
| January - March         | 10,134,035,254   | 10,766,175,449   | 11,027,184,315   | 12,041,052,119   |
| April - June            | 10,128,274,611   | 10,494,369,042   | 10,711,027,503   | 10,619,889,280   |
| July - September        | 10,147,287,431   | 10,053,294,410   | 10,304,451,772   | 10,991,760,061   |
| October - December      | 10,768,061,940   | 11,232,393,078   | 11,328,422,871   | 11,321,422,241   |
| Average Weekly Earnings | \$707.89         | \$726.53         | \$740.80         | \$760.48         |