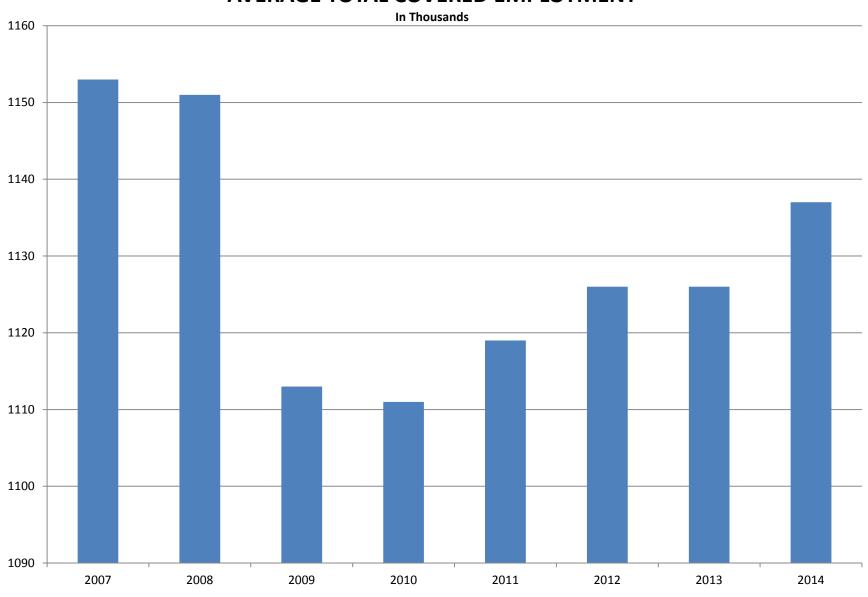

| PERIOD    | 2007      | 2008      | 2009      | 2010      | 2011      | 2012      | 2013      | 2014      |
|-----------|-----------|-----------|-----------|-----------|-----------|-----------|-----------|-----------|
| AVERAGE   | 1,152,994 | 1,150,965 | 1,112,591 | 1,110,947 | 1,118,639 | 1,126,171 | 1,125,890 | 1,137,292 |
| January   | 1,137,437 | 1,141,856 | 1,119,299 | 1,089,984 | 1,098,349 | 1,113,274 | 1,112,991 | 1,114,412 |
| February  | 1,143,397 | 1,149,443 | 1,119,476 | 1,091,282 | 1,098,445 | 1,119,319 | 1,121,492 | 1,122,905 |
| March     | 1,158,895 | 1,157,690 | 1,124,386 | 1,106,198 | 1,113,061 | 1,131,123 | 1,129,100 | 1,132,106 |
| April     | 1,159,623 | 1,159,841 | 1,123,383 | 1,115,341 | 1,129,635 | 1,136,608 | 1,134,734 | 1,140,788 |
| May       | 1,165,224 | 1,166,111 | 1,122,322 | 1,123,250 | 1,126,371 | 1,142,985 | 1,138,383 | 1,149,046 |
| June      | 1,164,207 | 1,164,167 | 1,117,884 | 1,130,164 | 1,123,412 | 1,136,699 | 1,130,402 | 1,144,876 |
| July      | 1,110,571 | 1,114,279 | 1,071,048 | 1,073,743 | 1,080,937 | 1,078,836 | 1,083,849 | 1,096,675 |
| August    | 1,139,109 | 1,138,583 | 1,093,192 | 1,099,795 | 1,106,262 | 1,108,552 | 1,109,759 | 1,125,162 |
| September | 1,165,135 | 1,162,333 | 1,116,580 | 1,124,281 | 1,132,779 | 1,134,829 | 1,135,673 | 1,150,545 |
| October   | 1,162,768 | 1,157,196 | 1,113,157 | 1,125,073 | 1,138,395 | 1,135,677 | 1,138,312 | 1,153,102 |
| November  | 1,164,246 | 1,152,159 | 1,115,443 | 1,126,781 | 1,138,543 | 1,137,411 | 1,141,035 | 1,157,849 |
| December  | 1,165,314 | 1,147,927 | 1,114,919 | 1,125,466 | 1,137,474 | 1,138,742 | 1,134,955 | 1,160,040 |

## **AVERAGE TOTAL COVERED EMPLOYMENT**