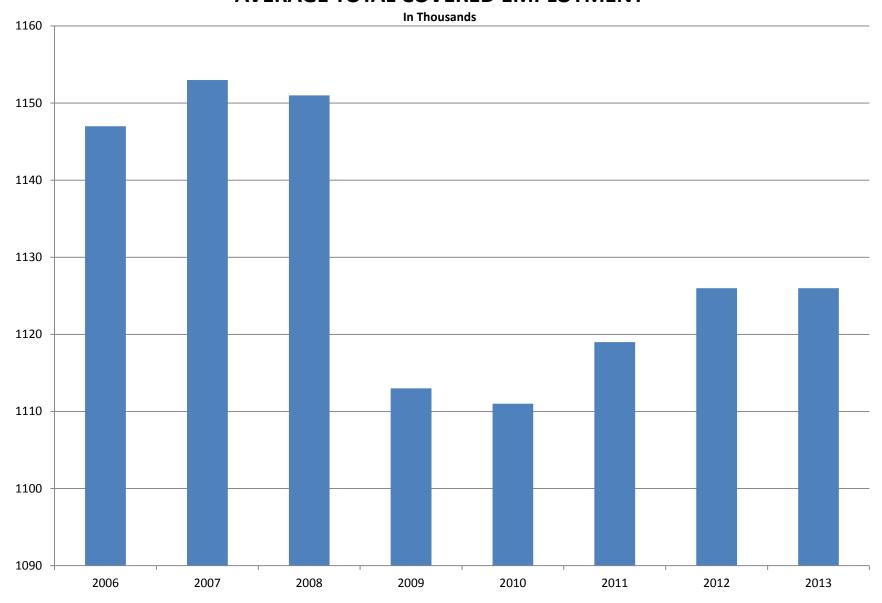

| PERIOD    | 2006      | 2007      | 2008      | 2009      | 2010      | 2011      | 2012      | 2013      |
|-----------|-----------|-----------|-----------|-----------|-----------|-----------|-----------|-----------|
| AVERAGE   | 1,146,948 | 1,152,994 | 1,150,965 | 1,112,591 | 1,110,947 | 1,118,639 | 1,126,328 | 1,125,699 |
| January   | 1,130,595 | 1,137,437 | 1,141,856 | 1,119,299 | 1,089,984 | 1,098,349 | 1,113,274 | 1,112,991 |
| February  | 1,136,810 | 1,143,397 | 1,149,443 | 1,119,476 | 1,091,282 | 1,098,445 | 1,119,319 | 1,121,492 |
| March     | 1,150,439 | 1,158,895 | 1,157,690 | 1,124,386 | 1,106,198 | 1,113,061 | 1,131,123 | 1,129,100 |
| April     | 1,155,498 | 1,159,623 | 1,159,841 | 1,123,383 | 1,115,341 | 1,129,635 | 1,136,608 | 1,134,734 |
| May       | 1,159,886 | 1,165,224 | 1,166,111 | 1,122,322 | 1,123,250 | 1,126,371 | 1,142,985 | 1,138,383 |
| June      | 1,162,026 | 1,164,207 | 1,164,167 | 1,117,884 | 1,130,164 | 1,123,412 | 1,136,699 | 1,130,402 |
| July      | 1,106,142 | 1,110,571 | 1,114,279 | 1,071,048 | 1,073,743 | 1,080,937 | 1,078,836 | 1,083,849 |
| August    | 1,130,839 | 1,139,109 | 1,138,583 | 1,093,192 | 1,099,795 | 1,106,262 | 1,108,552 | 1,109,759 |
| September | 1,159,814 | 1,165,135 | 1,162,333 | 1,116,580 | 1,124,281 | 1,132,779 | 1,134,829 | 1,135,673 |
| October   | 1,156,804 | 1,162,768 | 1,157,196 | 1,113,157 | 1,125,073 | 1,138,395 | 1,136,045 | 1,137,332 |
| November  | 1,156,011 | 1,164,246 | 1,152,159 | 1,115,443 | 1,126,781 | 1,138,543 | 1,138,302 | 1,140,650 |
| December  | 1,158,509 | 1,165,314 | 1,147,927 | 1,114,919 | 1,125,466 | 1,137,474 | 1,139,361 | 1,134,020 |

## **AVERAGE TOTAL COVERED EMPLOYMENT**