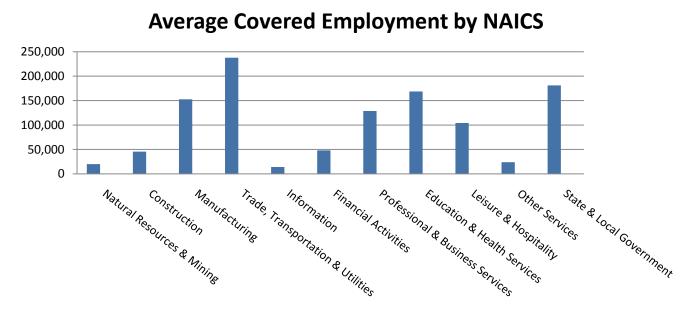

#### **AVERAGE EMPLOYMENT CHANGES**

Covered employment averaged 1,125,079 during the Calendar Year 2013 (see Table 1, page 5), a decline of 1,258 from the previous year. The greatest employment gain occurred in Professional & Business Services (+5,176). The largest annual loss occurred in Manufacturing (-3,073).

#### **EMPLOYMENT CHANGES FOR CALENDAR YEAR 2013**

Two of the eleven major industry sectors recorded over-the-year employment gains (see Table 1). The increase in Professional & Business Services brought the sector's employment average to 128,832. The Administrative & Waste Services subsector had an average of 57,279, an increase of 3,255 from 2012. Jobs in Leisure & Hospitality grew to 104,305. This increase can be attributed to the Accommodation & Food Services subsector which grew by 1,165 from 2012.

Nine major industry sectors experienced over-the-year losses. Manufacturing (-3,073) and Construction (-1,948) experienced the most significant declines in average employment. Natural Resources & Mining lost 1,223 jobs, mostly due to a decrease in the Mining subsector (-1,130).

## **Average Weekly Wage by Industry**

TABLE 1. YEARLY COMPARISON OF COVERED EMPLOYMENT AND WAGES, BY INDUSTRY

| North American Industry Classification System -<br>Industry Groups | Number of<br>Employing<br>Units | Average<br>Covered<br>Employment | Percent of<br>Total | Net Change From:<br>2012 | Total Calendar Earnings<br>2013 | Percent of<br>Total | Average Weekly<br>Earnings |
|--------------------------------------------------------------------|---------------------------------|----------------------------------|---------------------|--------------------------|---------------------------------|---------------------|----------------------------|
| Total                                                              | 85,787                          | 1,125,079                        | 100                 | -1,258                   | \$43,350,205,228                | 100                 | 740.98                     |
| Natural Resources & Mining                                         | 2,513                           | 20,129                           | 1.8                 | -1,223                   | 953,758,687                     | 2.2                 | 911.20                     |
| Agriculture, Forestry, Fishing & Hunting                           | 1,993                           | 12,538                           | 1.1                 | -93                      | 434,737,496                     | 1.0                 | 666.80                     |
| Mining                                                             | 520                             | 7,591                            | 0.7                 | -1,130                   | 519,021,191                     | 1.2                 | 1,314.87                   |
| Construction                                                       | 6,753                           | 45,448                           | 4.0                 | -1,948                   | 1,852,512,486                   | 4.3                 | 783.87                     |
| Manufacturing                                                      | 3,042                           | 152,502                          | 13.6                | -3,073                   | 6,492,625,471                   | 15.0                | 818.73                     |
| Trade, Transportation & Utilities                                  | 21,284                          | 237,905                          | 21.1                | -90                      | 8,765,816,153                   | 20.2                | 708.57                     |
| Wholesale Trade                                                    | 6,819                           | 46,819                           | 4.2                 | -507                     | 2,815,577,724                   | 6.5                 | 1,156.49                   |
| Retail Trade                                                       | 11,176                          | 133,174                          | 11.8                | 590                      | 3,218,780,116                   | 7.4                 | 464.80                     |
| Transportation & Warehousing                                       | 2,874                           | 49,828                           | 4.4                 | -563                     | 2,120,118,359                   | 4.9                 | 818.24                     |
| Utilities                                                          | 415                             | 8,084                            | 0.7                 | 390                      | 611,339,954                     | 1.4                 | 1,454.30                   |
| Information                                                        | 1,155                           | 14,132                           | 1.3                 | -224                     | 719,261,351                     | 1.7                 | 978.77                     |
| Financial Activities                                               | 8,127                           | 48,086                           | 4.3                 | 501                      | 2,375,966,726                   | 5.5                 | 950.21                     |
| Finance & Insurance                                                | 4,835                           | 34,941                           | 3.1                 | 540                      | 1,937,824,839                   | 4.5                 | 1,066.54                   |
| Real Estate & Rental & Leasing                                     | 3,292                           | 13,145                           | 1.2                 | -39                      | 438,141,887                     | 1.0                 | 640.99                     |
| Professional & Business Services                                   | 12,897                          | 128,832                          | 11.5                | 5,176                    | 6,842,369,046                   | 15.8                | 1,021.36                   |
| Professional & Technical Services                                  | 8,165                           | 40,139                           | 3.6                 | 1,380                    | 2,222,797,287                   | 5.1                 | 1,064.95                   |
| Management of Companies & Enterprises                              | 501                             | 31,414                           | 2.8                 | 541                      | 3,152,547,541                   | 7.3                 | 1,929.90                   |
| Administrative & Waste Services                                    | 4,231                           | 57,279                           | 5.1                 | 3,255                    | 1,467,024,218                   | 3.4                 | 492.54                     |
| Education & Health Services                                        | 14,904                          | 168,631                          | 15.0                | -817                     | 6,303,851,186                   | 14.5                | 718.89                     |
| Educational Services                                               | 727                             | 11,065                           | 1.0                 | -1,113                   | 360,717,267                     | 0.8                 | 626.92                     |
| Health Care & Social Assistance                                    | 14,177                          | 157,566                          | 14.0                | 296                      | 5,943,133,919                   | 13.7                | 725.35                     |
| Leisure & Hospitality                                              | 6,673                           | 104,305                          | 9.3                 | 1,500                    | 1,481,740,719                   | 3.4                 | 273.19                     |
| Arts, Entertainment & Recreation                                   | 927                             | 9,978                            | 0.9                 | 335                      | 181,938,142                     | 0.4                 | 350.65                     |
| Accommodation & Food Services                                      | 5,746                           | 94,327                           | 8.4                 | 1,165                    | 1,299,802,577                   | 3.0                 | 265.00                     |
| Other Services                                                     | 5,351                           | 23,844                           | 2.1                 | -465                     | 691,303,920                     | 1.6                 | 557.55                     |
| State & Local Government                                           | 3,088                           | 181,265                          | 16.1                | -595                     | 6,870,999,483                   | 15.8                | 728.96                     |
| Local Government                                                   | 1,961                           | 110,843                          | 9.9                 | -1,183                   | 3,888,184,704                   | 9.0                 | 674.58                     |
| State Government                                                   | 1,127                           | 70,422                           | 6.3                 | 588                      | 2,982,814,779                   | 6.9                 | 814.54                     |
| Nonclassifiable Establishments                                     | 0                               | 0                                | 0.0                 | 0                        | 0                               | 0.0                 | 0.00                       |