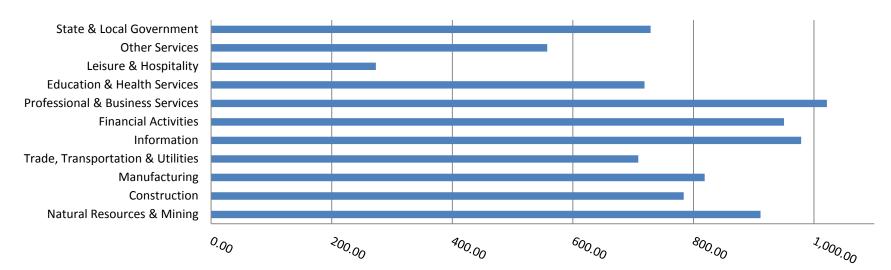

#### **COVERED WAGES**

Wages paid to covered workers totaled \$43,350,205,228 for the Calendar Year 2013 (see Table 1), for an average weekly wage of \$740.98 (see Table 5). Employees in Benton County recorded the highest average weekly wage (\$1,016.78), and workers in Newton County the lowest (\$441.90) (see Table 6).

The Professional & Business Services sector recorded the highest average weekly wage for the State of Arkansas at \$1,021.36. The Leisure and Hospitality sector reported the lowest average weekly wage at \$273.19 (see Table 5).

## **Average Weekly Wage by Industry**

TABLE 1. YEARLY COMPARISON OF COVERED EMPLOYMENT AND WAGES, BY INDUSTRY

| North American Industry Classification System -<br>Industry Groups | Number of<br>Employing<br>Units | Average<br>Covered<br>Employment | Percent of<br>Total | Net Change From:<br>2012 | Total Calendar Earnings<br>2013 | Percent of<br>Total | Average Weekly<br>Earnings |
|--------------------------------------------------------------------|---------------------------------|----------------------------------|---------------------|--------------------------|---------------------------------|---------------------|----------------------------|
| Total                                                              | 85,787                          | 1,125,079                        | 100                 | -1,258                   | \$43,350,205,228                | 100                 | 740.98                     |
| Natural Resources & Mining                                         | 2,513                           | 20,129                           | 1.8                 | -1,223                   | 953,758,687                     | 2.2                 | 911.20                     |
| Agriculture, Forestry, Fishing & Hunting                           | 1,993                           | 12,538                           | 1.1                 | -93                      | 434,737,496                     | 1.0                 | 666.80                     |
| Mining                                                             | 520                             | 7,591                            | 0.7                 | -1,130                   | 519,021,191                     | 1.2                 | 1,314.87                   |
| Construction                                                       | 6,753                           | 45,448                           | 4.0                 | -1,948                   | 1,852,512,486                   | 4.3                 | 783.87                     |
| Manufacturing                                                      | 3,042                           | 152,502                          | 13.6                | -3,073                   | 6,492,625,471                   | 15.0                | 818.73                     |
| Trade, Transportation & Utilities                                  | 21,284                          | 237,905                          | 21.1                | -90                      | 8,765,816,153                   | 20.2                | 708.57                     |
| Wholesale Trade                                                    | 6,819                           | 46,819                           | 4.2                 | -507                     | 2,815,577,724                   | 6.5                 | 1,156.49                   |
| Retail Trade                                                       | 11,176                          | 133,174                          | 11.8                | 590                      | 3,218,780,116                   | 7.4                 | 464.80                     |
| Transportation & Warehousing                                       | 2,874                           | 49,828                           | 4.4                 | -563                     | 2,120,118,359                   | 4.9                 | 818.24                     |
| Utilities                                                          | 415                             | 8,084                            | 0.7                 | 390                      | 611,339,954                     | 1.4                 | 1,454.30                   |
| Information                                                        | 1,155                           | 14,132                           | 1.3                 | -224                     | 719,261,351                     | 1.7                 | 978.77                     |
| Financial Activities                                               | 8,127                           | 48,086                           | 4.3                 | 501                      | 2,375,966,726                   | 5.5                 | 950.21                     |
| Finance & Insurance                                                | 4,835                           | 34,941                           | 3.1                 | 540                      | 1,937,824,839                   | 4.5                 | 1,066.54                   |
| Real Estate & Rental & Leasing                                     | 3,292                           | 13,145                           | 1.2                 | -39                      | 438,141,887                     | 1.0                 | 640.99                     |
| Professional & Business Services                                   | 12,897                          | 128,832                          | 11.5                | 5,176                    | 6,842,369,046                   | 15.8                | 1,021.36                   |
| Professional & Technical Services                                  | 8,165                           | 40,139                           | 3.6                 | 1,380                    | 2,222,797,287                   | 5.1                 | 1,064.95                   |
| Management of Companies & Enterprises                              | 501                             | 31,414                           | 2.8                 | 541                      | 3,152,547,541                   | 7.3                 | 1,929.90                   |
| Administrative & Waste Services                                    | 4,231                           | 57,279                           | 5.1                 | 3,255                    | 1,467,024,218                   | 3.4                 | 492.54                     |
| Education & Health Services                                        | 14,904                          | 168,631                          | 15.0                | -817                     | 6,303,851,186                   | 14.5                | 718.89                     |
| Educational Services                                               | 727                             | 11,065                           | 1.0                 | -1,113                   | 360,717,267                     | 0.8                 | 626.92                     |
| Health Care & Social Assistance                                    | 14,177                          | 157,566                          | 14.0                | 296                      | 5,943,133,919                   | 13.7                | 725.35                     |
| Leisure & Hospitality                                              | 6,673                           | 104,305                          | 9.3                 | 1,500                    | 1,481,740,719                   | 3.4                 | 273.19                     |
| Arts, Entertainment & Recreation                                   | 927                             | 9,978                            | 0.9                 | 335                      | 181,938,142                     | 0.4                 | 350.65                     |
| Accommodation & Food Services                                      | 5,746                           | 94,327                           | 8.4                 | 1,165                    | 1,299,802,577                   | 3.0                 | 265.00                     |
| Other Services                                                     | 5,351                           | 23,844                           | 2.1                 | -465                     | 691,303,920                     | 1.6                 | 557.55                     |
| State & Local Government                                           | 3,088                           | 181,265                          | 16.1                | -595                     | 6,870,999,483                   | 15.8                | 728.96                     |
| Local Government                                                   | 1,961                           | 110,843                          | 9.9                 | -1,183                   | 3,888,184,704                   | 9.0                 | 674.58                     |
| State Government                                                   | 1,127                           | 70,422                           | 6.3                 | 588                      | 2,982,814,779                   | 6.9                 | 814.54                     |
| Nonclassifiable Establishments                                     | 0                               | 0                                | 0.0                 | 0                        | 0                               | 0.0                 | 0.00                       |