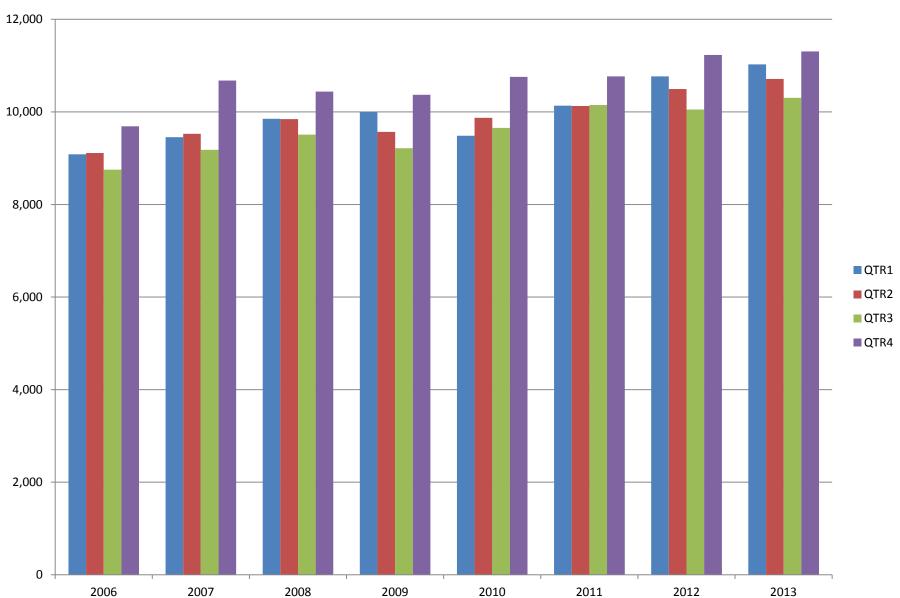

# **TOTAL COVERED EARNINGS BY CALENDAR YEAR**

In Thousands

**TABLE 3. TOTAL COVERED EARNINGS 2006 - 2013** 

| PERIOD                  | 2006             | 2007             | 2008             | 2009             |
|-------------------------|------------------|------------------|------------------|------------------|
| TOTAL                   | \$36,636,090,775 | \$38,833,265,464 | \$39,643,039,342 | \$39,149,476,305 |
| January - March         | 9,085,021,816    | 9,452,711,662    | 9,851,866,058    | 9,998,452,028    |
| April - June            | 9,112,624,590    | 9,525,837,049    | 9,843,711,293    | 9,566,968,853    |
| July - September        | 8,750,878,205    | 9,178,902,477    | 9,509,150,631    | 9,213,797,140    |
| October - December      | 9,687,566,164    | 10,675,814,276   | 10,438,311,360   | 10,370,258,284   |
| Average Weekly Earnings | \$614.27         | \$647.70         | \$662.37         | \$676.69         |

| PERIOD                  | 2010             | 2011             | 2012             | 2013             |
|-------------------------|------------------|------------------|------------------|------------------|
| TOTAL                   | \$39,769,504,992 | \$41,177,659,236 | \$42,546,231,979 | \$43,350,205,228 |
| January - March         | 9,486,245,580    | 10,134,035,254   | 10,766,175,449   | 11,027,184,315   |
| April - June            | 9,873,489,653    | 10,128,274,611   | 10,494,369,042   | 10,711,027,503   |
| July - September        | 9,653,588,807    | 10,147,287,431   | 10,053,294,410   | 10,304,451,772   |
| October - December      | 10,756,180,952   | 10,768,061,940   | 11,232,393,078   | 11,307,541,638   |
| Average Weekly Earnings | \$688.42         | \$707.89         | \$726.43         | \$740.57         |