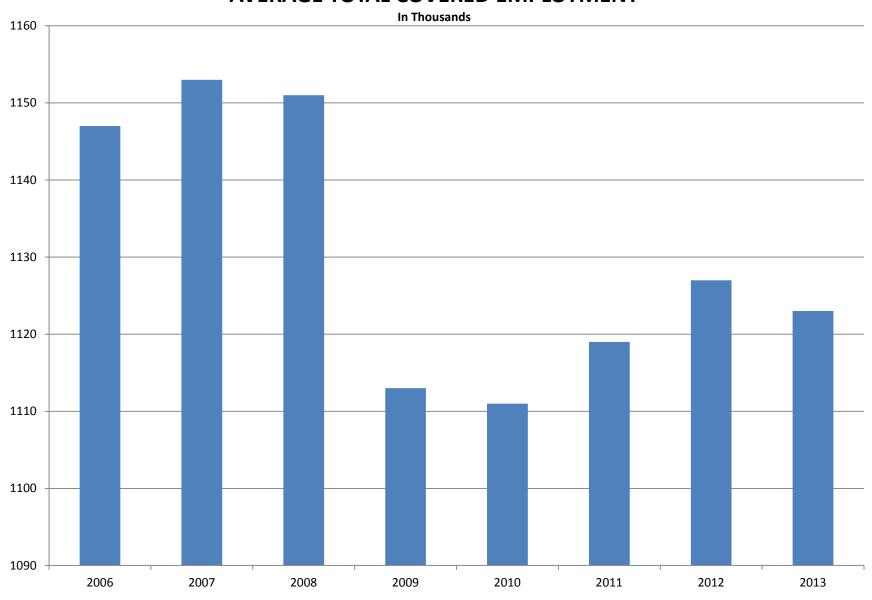

### **AVERAGE EMPLOYMENT CHANGES**

Covered employment averaged 1,122,707 during the First Quarter 2013 (refer to Table 1), a decrease of 15,196 (-1.3%) from the previous quarter and an increase of 1,468 from the average recorded one year ago. This over-the-year increase is more significant when used as an economic indicator. This over-the-year comparison allows for the disregarding of many seasonal factors that are evident when making an over-the-quarter comparison.

| Period    | 2006      | 2007      | 2008      | 2009      | 2010      | 2011      | 2012      | 2013      |
|-----------|-----------|-----------|-----------|-----------|-----------|-----------|-----------|-----------|
| Average   | 1,146,948 | 1,152,994 | 1,150,965 | 1,112,591 | 1,110,947 | 1,118,639 | 1,126,588 | 1,122,707 |
| January   | 1,130,595 | 1,137,437 | 1,141,856 | 1,119,299 | 1,089,984 | 1,098,349 | 1,113,274 | 1,114,507 |
| February  | 1,136,810 | 1,143,397 | 1,149,443 | 1,119,476 | 1,091,282 | 1,098,445 | 1,119,319 | 1,123,049 |
| March     | 1,150,439 | 1,158,895 | 1,157,690 | 1,124,386 | 1,106,198 | 1,113,061 | 1,131,123 | 1,130,565 |
| April     | 1,155,498 | 1,159,623 | 1,159,841 | 1,123,383 | 1,115,341 | 1,129,635 | 1,136,973 |           |
| May       | 1,159,886 | 1,165,224 | 1,166,111 | 1,122,322 | 1,123,250 | 1,126,371 | 1,143,142 |           |
| June      | 1,162,026 | 1,164,207 | 1,164,167 | 1,117,884 | 1,130,164 | 1,123,412 | 1,136,739 |           |
| July      | 1,106,142 | 1,110,571 | 1,114,279 | 1,071,048 | 1,073,743 | 1,080,937 | 1,079,329 |           |
| August    | 1,130,839 | 1,139,109 | 1,138,583 | 1,093,192 | 1,099,795 | 1,106,262 | 1,109,425 |           |
| September | 1,159,814 | 1,165,135 | 1,162,333 | 1,116,580 | 1,124,281 | 1,132,779 | 1,136,019 |           |
| October   | 1,156,804 | 1,162,768 | 1,157,196 | 1,113,157 | 1,125,073 | 1,138,395 | 1,136,045 |           |
| November  | 1,156,011 | 1,164,246 | 1,152,159 | 1,115,443 | 1,126,781 | 1,138,543 | 1,138,302 |           |
| December  | 1,158,509 | 1,165,314 | 1,147,927 | 1,114,919 | 1,125,466 | 1,137,474 | 1,139,361 |           |

# **AVERAGE TOTAL COVERED EMPLOYMENT**