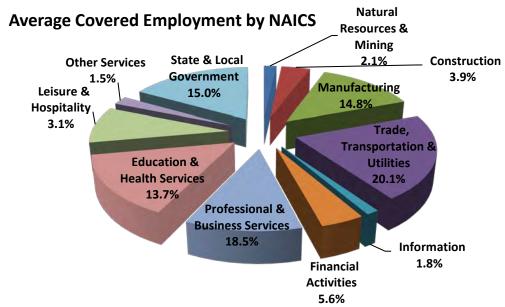

### **AVERAGE EMPLOYMENT CHANGES**

Covered employment averaged 1,122,707 during the First Quarter 2013 (refer to Table 1), a decrease of 15,196 (-1.3%) from the previous quarter and an increase of 1,468 from the average recorded one year ago. This over-the-year increase is more significant when used as an economic indicator. This over-the-year comparison allows for the disregarding of many seasonal factors that are evident when making an over-the-quarter comparison.

### **EMPLOYMENT CHANGES FROM FOURTH QUARTER 2012**

Compared to Fourth Quarter 2012, covered employment decreased in nine major industry sectors. Trade, Transportation, & Utilities had the largest loss (-5,867), due to seasonal changes. Education and Health Services decreased by 3,694 as schools were closed for the holidays. State & Local Government (-2,588), Natural Resources & Mining (-1,559), Construction (-1,504), and Leisure & Hospitality

(-823) also experienced seasonal declines. Losses were also experienced in Manufacturing (-999), Other Services (-405), and Information (-166). Professional & Business Services (2,258) had the largest gain of the quarter, while Financial Activities (150) experienced modest growth.

### **EMPLOYMENT CHANGES FROM FIRST QUARTER 2012 (QUARTER YEAR AGO COMPARISON)**

Over-the-year gains were recorded in five industry groups (refer to Table 1). The largest gains were posted in Professional & Business Services (5,056) and Leisure & Hospitality (2,125). Gains were also recorded in Financial Activities (393), Trade, Transportation, & Utilities (369), and State & Local Government (93). The most significant over-the-year losses occurred in Manufacturing (-2,560), Natural Resources & Mining (-1,702), and Construction (-1,423).

The Professional & Business Services sector recorded the highest average weekly wage for the State of Arkansas at \$1,235.73. The Leisure & Hospitality industry recorded the lowest at \$264.81 (refer to Table 5).

## **Average Weekly Wage by Industry**

TABLE 1. QUARTERLY COMPARISON OF COVERED EMPLOYMENT AND WAGES, BY INDUSTRY

|                                               | Number of | Monthly    |            | Net Chang      | ge From:       |                  |            |
|-----------------------------------------------|-----------|------------|------------|----------------|----------------|------------------|------------|
|                                               | Employing | Employment | Percent of |                |                | Total Wages Paid | Percent of |
| North American Industry Classification System | Units     | Average    | Total      | Oct - Dec 2012 | Jan - Mar 2012 | Jan - Mar 2013   | Total      |
| Total                                         | 85,437    | 1,122,707  | 100        | -15,196        | 1,468          | \$11,038,435,964 | 100        |
| Natural Resources & Mining                    | 2,496     | 19,366     | 1.7        | -1,559         | -1,702         | 227,657,105      | 2.1        |
| Agriculture, Forestry, Fishing & Hunting      | 1,971     | 11,701     | 1.0        | -1,184         | -44            | 94,147,055       | 0.9        |
| Mining                                        | 525       | 7,666      | 0.7        | -374           | -1,658         | 133,510,050      | 1.2        |
| Construction                                  | 6,789     | 44,969     | 4.0        | -1,504         | -1,423         | 429,146,689      | 3.9        |
| Manufacturing                                 | 3,050     | 153,173    | 13.6       | -999           | -2,560         | 1,630,446,402    | 14.8       |
| Trade, Transportation & Utilities             | 21,293    | 235,206    | 20.9       | -5,867         | 369            | 2,215,001,446    | 20.1       |
| Wholesale Trade                               | 6,818     | 46,830     | 4.2        | -274           | 66             | 727,264,602      | 6.6        |
| Retail Trade                                  | 11,185    | 130,675    | 11.6       | -4,321         | 60             | 787,611,166      | 7.1        |
| Transportation & Warehousing                  | 2,877     | 49,922     | 4.4        | -1,360         | 155            | 526,785,353      | 4.8        |
| Utilities                                     | 413       | 7,779      | 0.7        | 88             | 88             | 173,340,325      | 1.6        |
| Information                                   | 1,152     | 14,168     | 1.3        | -166           | -229           | 197,858,233      | 1.8        |
| Financial Activities                          | 8,083     | 47,735     | 4.3        | 150            | 393            | 615,201,848      | 5.6        |
| Finance & Insurance                           | 4,804     | 34,828     | 3.1        | 429            | 492            | 511,000,257      | 4.6        |
| Real Estate & Rental & Leasing                | 3,279     | 12,907     | 1.1        | -279           | -99            | 104,201,591      | 0.9        |
| Professional & Business Services              | 12,792    | 126,844    | 11.3       | 2,258          | 5,056          | 2,037,690,170    | 18.5       |
| Professional & Technical Services             | 8,079     | 40,010     | 3.6        | 1,336          | 595            | 505,820,877      | 4.6        |
| Management of Companies & Enterprises         | 506       | 31,459     | 2.8        | -83            | 836            | 1,191,894,899    | 10.8       |
| Administrative & Waste Services               | 4,207     | 55,376     | 4.9        | 1,005          | 3,625          | 339,974,394      | 3.1        |
| Education & Health Services                   | 14,746    | 168,390    | 15.0       | -3,694         | -227           | 1,514,805,846    | 13.7       |
| Educational Services                          | 725       | 11,195     | 1.0        | -2,135         | -1,330         | 86,428,531       | 0.8        |
| Health Care & Social Assistance               | 14,021    | 157,195    | 14.0       | -1,558         | 1,103          | 1,428,377,315    | 12.9       |
| Leisure & Hospitality                         | 6,605     | 100,958    | 9.0        | -823           | 2,125          | 347,547,604      | 3.1        |
| Arts, Entertainment & Recreation              | 926       | 8,888      | 0.8        | 489            | 213            | 40,407,146       | 0.4        |
| Accommodation & Food Services                 | 5,679     | 92,071     | 8.2        | -1,312         | 1,912          | 307,140,458      | 2.8        |
| Other Services                                | 5,341     | 23,585     | 2.1        | -405           | -428           | 167,297,681      | 1.5        |
| State & Local Government                      | 3,090     | 188,312    | 16.8       | -2,588         | 93             | 1,655,782,940    | 15.0       |
| Local Government                              | 1,961     | 117,708    | 10.5       | -1,443         | -1,491         | 946,422,810      | 8.6        |
| State Government                              | 1,129     | 70,604     | 6.3        | -1,145         | 1,584          | 709,360,130      | 6.4        |
| Nonclassifiable Establishments                | 0         | 0          | 0.0        | , 0            | 0              | 0                | 0.0        |