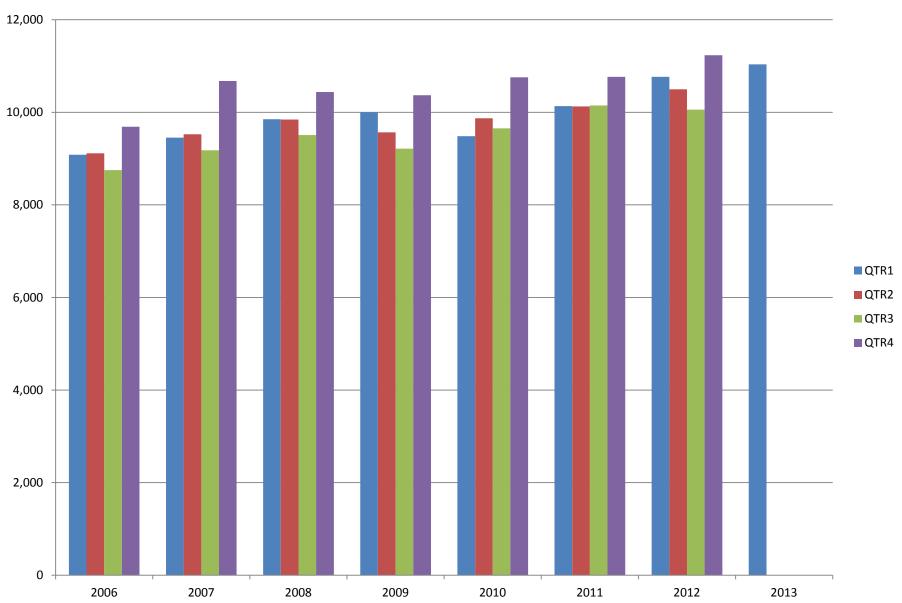

# **TOTAL COVERED EARNINGS BY CALENDAR YEAR**

In Thousands

**TABLE 3. TOTAL COVERED EARNINGS 2006 - 2013** 

| Period                  | 2006             | 2007             | 2008             | 2009             |
|-------------------------|------------------|------------------|------------------|------------------|
| Total                   | \$36,636,090,775 | \$38,833,265,464 | \$39,643,039,342 | \$39,149,476,305 |
| January - March         | 9,085,021,816    | 9,452,711,662    | 9,851,866,058    | 9,998,452,028    |
| April - June            | 9,112,624,590    | 9,525,837,049    | 9,843,711,293    | 9,566,968,853    |
| July - September        | 8,750,878,205    | 9,178,902,477    | 9,509,150,631    | 9,213,797,140    |
| October - December      | 9,687,566,164    | 10,675,814,276   | 10,438,311,360   | 10,370,258,284   |
| Average Weekly Earnings | \$614.27         | \$647.70         | \$662.37         | \$676.69         |

| Period                  | 2010             | 2011             | 2012             | 2013             |  |
|-------------------------|------------------|------------------|------------------|------------------|--|
| Total                   | \$39,769,504,992 | \$41,177,659,236 | \$42,555,976,081 | \$11,038,435,964 |  |
| January - March         | 9,486,245,580    | 10,134,035,254   | 10,766,175,449   | 11,038,435,964   |  |
| April - June            | 9,873,489,653    | 10,128,274,611   | 10,499,018,872   |                  |  |
| July - September        | 9,653,588,807    | 10,147,287,431   | 10,058,388,682   |                  |  |
| October - December      | 10,756,180,952   | 10,768,061,940   | 11,232,393,078   |                  |  |
| Average Weekly Earnings | \$688.42         | \$707.89         | \$726.43         | \$756.31         |  |