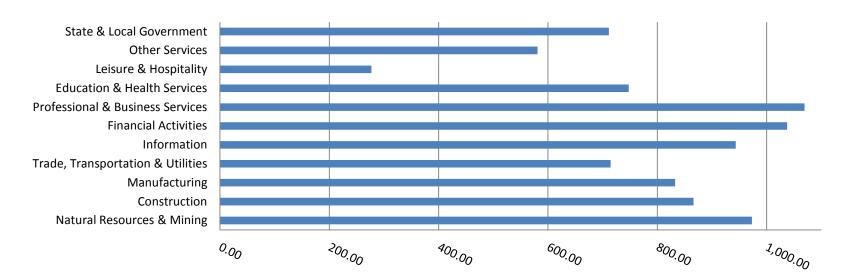

### **COVERED WAGES**

Wages paid to covered workers totaled \$11,038,435,964 for the First Quarter 2013 (refer to Table 1), for an average weekly wage of \$756.31 (refer to Table 5). Employees in Benton County recorded the highest average weekly wage (\$1,340.04), and workers in Newton County reported the lowest (\$406.93) (refer to Table 6).

The Professional & Business Services sector recorded the highest average weekly wage for the State of Arkansas at \$1,235.73. The Leisure & Hospitality industry recorded the lowest at \$264.81 (refer to Table 5).

## **Average Weekly Wage by Industry**

TABLE 1. QUARTERLY COMPARISON OF COVERED EMPLOYMENT AND WAGES, BY INDUSTRY

|                                               | Number of | Monthly    |            | Net Chang      | ge From:       |                  |            |
|-----------------------------------------------|-----------|------------|------------|----------------|----------------|------------------|------------|
|                                               | Employing | Employment | Percent of |                |                | Total Wages Paid | Percent of |
| North American Industry Classification System | Units     | Average    | Total      | Oct - Dec 2012 | Jan - Mar 2012 | Jan - Mar 2013   | Total      |
| Total                                         | 85,437    | 1,122,707  | 100        | -15,196        | 1,468          | \$11,038,435,964 | 100        |
| Natural Resources & Mining                    | 2,496     | 19,366     | 1.7        | -1,559         | -1,702         | 227,657,105      | 2.1        |
| Agriculture, Forestry, Fishing & Hunting      | 1,971     | 11,701     | 1.0        | -1,184         | -44            | 94,147,055       | 0.9        |
| Mining                                        | 525       | 7,666      | 0.7        | -374           | -1,658         | 133,510,050      | 1.2        |
| Construction                                  | 6,789     | 44,969     | 4.0        | -1,504         | -1,423         | 429,146,689      | 3.9        |
| Manufacturing                                 | 3,050     | 153,173    | 13.6       | -999           | -2,560         | 1,630,446,402    | 14.8       |
| Trade, Transportation & Utilities             | 21,293    | 235,206    | 20.9       | -5,867         | 369            | 2,215,001,446    | 20.1       |
| Wholesale Trade                               | 6,818     | 46,830     | 4.2        | -274           | 66             | 727,264,602      | 6.6        |
| Retail Trade                                  | 11,185    | 130,675    | 11.6       | -4,321         | 60             | 787,611,166      | 7.1        |
| Transportation & Warehousing                  | 2,877     | 49,922     | 4.4        | -1,360         | 155            | 526,785,353      | 4.8        |
| Utilities                                     | 413       | 7,779      | 0.7        | 88             | 88             | 173,340,325      | 1.6        |
| Information                                   | 1,152     | 14,168     | 1.3        | -166           | -229           | 197,858,233      | 1.8        |
| Financial Activities                          | 8,083     | 47,735     | 4.3        | 150            | 393            | 615,201,848      | 5.6        |
| Finance & Insurance                           | 4,804     | 34,828     | 3.1        | 429            | 492            | 511,000,257      | 4.6        |
| Real Estate & Rental & Leasing                | 3,279     | 12,907     | 1.1        | -279           | -99            | 104,201,591      | 0.9        |
| Professional & Business Services              | 12,792    | 126,844    | 11.3       | 2,258          | 5,056          | 2,037,690,170    | 18.5       |
| Professional & Technical Services             | 8,079     | 40,010     | 3.6        | 1,336          | 595            | 505,820,877      | 4.6        |
| Management of Companies & Enterprises         | 506       | 31,459     | 2.8        | -83            | 836            | 1,191,894,899    | 10.8       |
| Administrative & Waste Services               | 4,207     | 55,376     | 4.9        | 1,005          | 3,625          | 339,974,394      | 3.1        |
| Education & Health Services                   | 14,746    | 168,390    | 15.0       | -3,694         | -227           | 1,514,805,846    | 13.7       |
| Educational Services                          | 725       | 11,195     | 1.0        | -2,135         | -1,330         | 86,428,531       | 0.8        |
| Health Care & Social Assistance               | 14,021    | 157,195    | 14.0       | -1,558         | 1,103          | 1,428,377,315    | 12.9       |
| Leisure & Hospitality                         | 6,605     | 100,958    | 9.0        | -823           | 2,125          | 347,547,604      | 3.1        |
| Arts, Entertainment & Recreation              | 926       | 8,888      | 0.8        | 489            | 213            | 40,407,146       | 0.4        |
| Accommodation & Food Services                 | 5,679     | 92,071     | 8.2        | -1,312         | 1,912          | 307,140,458      | 2.8        |
| Other Services                                | 5,341     | 23,585     | 2.1        | -405           | -428           | 167,297,681      | 1.5        |
| State & Local Government                      | 3,090     | 188,312    | 16.8       | -2,588         | 93             | 1,655,782,940    | 15.0       |
| Local Government                              | 1,961     | 117,708    | 10.5       | -1,443         | -1,491         | 946,422,810      | 8.6        |
| State Government                              | 1,129     | 70,604     | 6.3        | -1,145         | 1,584          | 709,360,130      | 6.4        |
| Nonclassifiable Establishments                | 0         | 0          | 0.0        | , 0            | 0              | 0                | 0.0        |