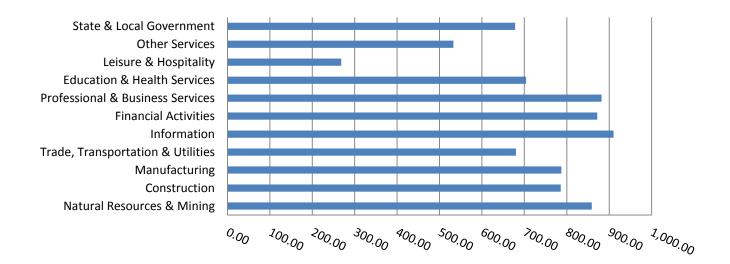

### **COVERED WAGES**

Wages paid to covered workers totaled \$10,058,388,682 for the Third Quarter 2012 (refer to Table 1), for an average weekly wage of \$698.14 (refer to Table 5). Employees in Benton County recorded the highest average weekly wage (\$884.87), and workers in Newton County the lowest (\$414.46) (refer to Table 6).

The Information sector recorded the highest average weekly wage for the State of Arkansas at \$910.23; while the Leisure and Hospitality sector recorded the lowest at \$268.03 for the State of Arkansas (refer to Table 5).

# **Average Weekly Wage by Industry**

TABLE 1. QUARTERLY COMPARISON OF COVERED EMPLOYEMNT AND WAGES, BY INDUSTRY

|                                               | Number of | Monthly    |            | Net Chang      | Net Change From: |                  |            |
|-----------------------------------------------|-----------|------------|------------|----------------|------------------|------------------|------------|
|                                               | Employing | Employment | Percent of |                |                  | Total Wages Paid | Percent of |
| North American Industry Classification System | Units     | Average    | Total      | Apr - Jun 2012 | Jul - Sept 2011  | Jul - Sept 2012  | Total      |
| Total                                         | 84,588    | 1,108,258  | 100        | -30,694        | 1,598            | \$10,058,388,682 | 100        |
| Natural Resources & Mining                    | 2,472     | 21,330     | 1.9        | -615           | -521             | 238,172,217      | 2.4        |
| Agriculture, Forestry, Fishing & Hunting      | 1,955     | 12,886     | 1.2        | 16             | 418              | 104,761,938      | 1.0        |
| Mining                                        | 517       | 8,444      | 0.8        | -630           | -939             | 133,410,279      | 1.3        |
| Construction                                  | 6,822     | 48,409     | 4.4        | -163           | -641             | 494,612,613      | 4.9        |
| Manufacturing                                 | 3,064     | 156,069    | 14.1       | -211           | -3,531           | 1,597,306,230    | 15.9       |
| Trade, Transportation & Utilities             | 21,130    | 238,186    | 21.5       | 503            | 2,368            | 2,106,126,010    | 20.9       |
| Wholesale Trade                               | 6,745     | 47,448     | 4.3        | -664           | 280              | 656,886,291      | 6.5        |
| Retail Trade                                  | 11,085    | 132,594    | 12.0       | 805            | 1,330            | 791,868,184      | 7.9        |
| Transportation & Warehousing                  | 2,882     | 50,427     | 4.6        | 325            | 186              | 521,523,800      | 5.2        |
| Utilities                                     | 418       | 7,717      | 0.7        | 37             | 572              | 135,847,735      | 1.4        |
| Information                                   | 1,140     | 14,312     | 1.3        | -99            | -436             | 169,350,536      | 1.7        |
| Financial Activities                          | 7,977     | 47,831     | 4.3        | -94            | -148             | 542,204,525      | 5.4        |
| Finance & Insurance                           | 4,742     | 34,475     | 3.1        | -105           | -103             | 433,581,177      | 4.3        |
| Real Estate & Rental & Leasing                | 3,235     | 13,356     | 1.2        | 12             | -45              | 108,623,348      | 1.1        |
| Professional & Business Services              | 12,603    | 123,821    | 11.2       | -932           | 1,297            | 1,419,814,685    | 14.1       |
| Professional & Technical Services             | 7,950     | 37,969     | 3.4        | -1,091         | -701             | 482,900,970      | 4.8        |
| Management of Companies & Enterprises         | 494       | 31,111     | 2.8        | 336            | 4,786            | 587,346,044      | 5.8        |
| Administrative & Waste Services               | 4,159     | 54,740     | 4.9        | -177           | -2,789           | 349,567,671      | 3.5        |
| Education & Health Services                   | 14,327    | 168,772    | 15.2       | 27             | 3,151            | 1,544,728,780    | 15.4       |
| Educational Services                          | 722       | 11,103     | 1.0        | -621           | 414              | 85,255,302       | 0.8        |
| Health Care & Social Assistance               | 13,605    | 157,670    | 14.2       | 647            | 2,737            | 1,459,473,478    | 14.5       |
| Leisure & Hospitality                         | 6,592     | 105,102    | 9.5        | -358           | 1,953            | 366,218,146      | 3.6        |
| Arts, Entertainment & Recreation              | 927       | 10,667     | 1.0        | -113           | -113             | 45,721,152       | 0.5        |
| Accommodation & Food Services                 | 5,665     | 94,434     | 8.5        | -245           | 2,066            | 320,496,994      | 3.2        |
| Other Services                                | 5,366     | 24,370     | 2.2        | -475           | -786             | 168,716,998      | 1.7        |
| State & Local Government                      | 3,095     | 160,056    | 14.4       | -28,278        | -1,107           | 1,411,137,942    | 14.0       |
| Local Government                              | 1,963     | 91,402     | 8.2        | -27,064        | -1,256           | 724,811,775      | 7.2        |
| State Government                              | 1,132     | 68,654     | 6.2        | -1,214         | 149              | 686,326,167      | 6.8        |
| Nonclassifiable Establishments                | 0         | 0          | 0.0        | 0              | 0                | 0                | 0.0        |