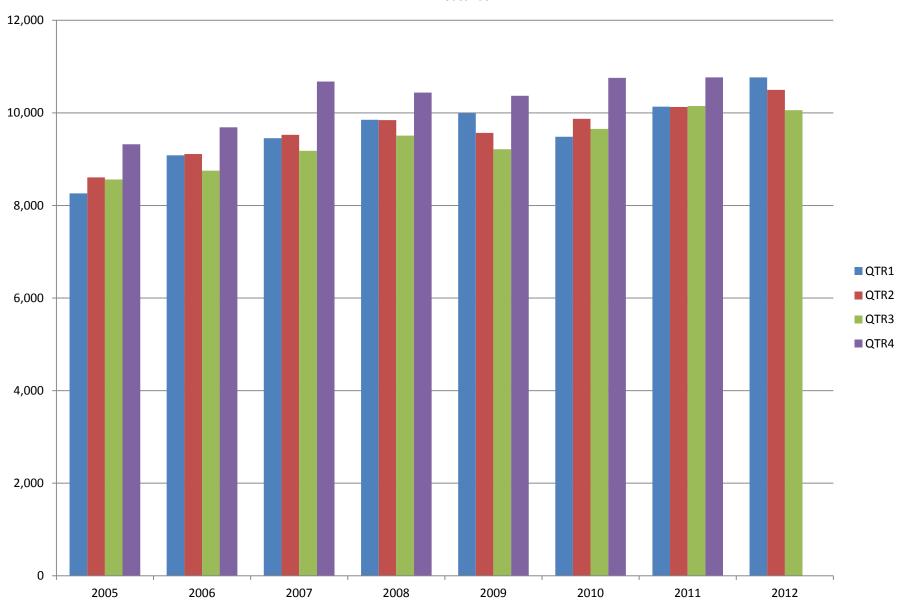

# **TOTAL COVERED EARNINGS BY CALENDAR YEAR**

In Thousands

**TABLE 3. TOTAL COVERED EARNINGS 2005 - 2012** 

| Period                  | 2005             | 2006             | 2007             | 2008             |  |
|-------------------------|------------------|------------------|------------------|------------------|--|
| Total                   | \$34,753,107,631 | \$36,636,090,775 | \$38,833,265,464 | \$39,643,039,342 |  |
| January - March         | 8,261,153,981    | 9,085,021,816    | 9,452,711,662    | 9,851,866,058    |  |
| April - June            | 8,607,722,353    | 9,112,624,590    | 9,525,837,049    | 9,843,711,293    |  |
| July - September        | 8,562,555,369    | 8,750,878,205    | 9,178,902,477    | 9,509,150,631    |  |
| October - December      | 9,321,675,928    | 9,687,566,164    | 10,675,814,276   | 10,438,311,360   |  |
| Average Weekly Earnings | \$593.13         | \$614.27         | \$647.70         | \$662.37         |  |

| Period                  | 2009             | 2010             | 2011             | 2012             |  |
|-------------------------|------------------|------------------|------------------|------------------|--|
| Total                   | \$39,149,476,305 | \$39,769,504,992 | \$41,177,659,236 | \$31,323,583,003 |  |
| January - March         | 9,998,452,028    | 9,486,245,580    | 10,134,035,254   | 10,766,175,449   |  |
| April - June            | 9,566,968,853    | 9,873,489,653    | 10,128,274,611   | 10,499,018,872   |  |
| July - September        | 9,213,797,140    | 9,653,588,807    | 10,147,287,431   | 10,058,388,682   |  |
| October - December      | 10,370,258,284   | 10,756,180,952   | 10,768,061,940   | N/A              |  |
| Average Weekly Earnings | \$676.69         | \$688.42         | \$707.89         | \$715.32         |  |