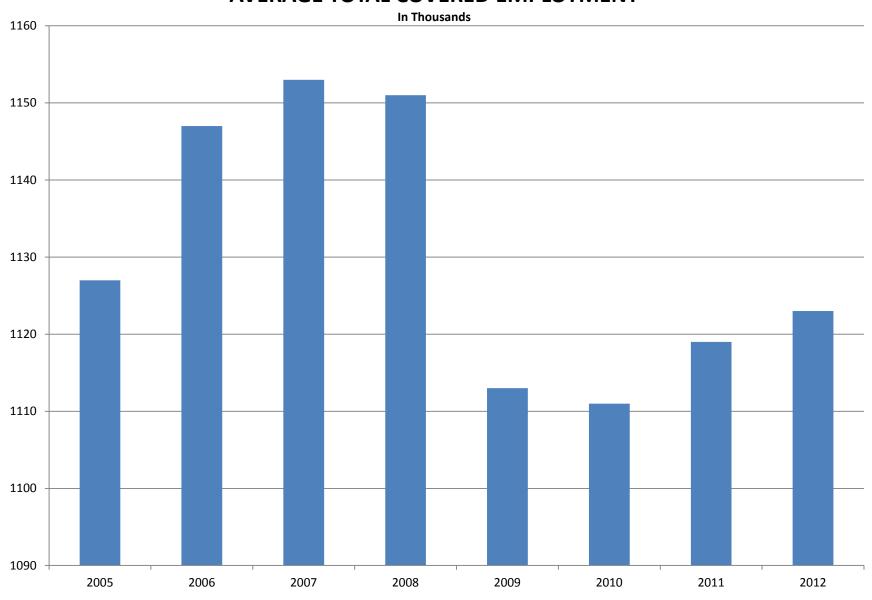

### **AVERAGE EMPLOYMENT CHANGES**

Covered employment averaged 1,108,258 during the Third Quarter 2012 (refer to table 1), a decrease of 30,694 (-2.7%) from the previous quarter and an increase of 1,598 (0.1%) from the average recorded one-year ago. This over-the year increase is more significant when used as an economic indicator. This over-the-year comparison allows for the disregarding of many seasonal factors that are evident when making an over-the-quarter comparison.

| Period    | 2005      | 2006      | 2007      | 2008      | 2009      | 2010      | 2011      | 2012      |
|-----------|-----------|-----------|-----------|-----------|-----------|-----------|-----------|-----------|
| Average   | 1,126,778 | 1,146,948 | 1,152,994 | 1,150,965 | 1,112,591 | 1,110,947 | 1,118,639 | 1,122,816 |
| January   | 1,102,768 | 1,130,595 | 1,137,437 | 1,141,856 | 1,119,299 | 1,089,984 | 1,098,349 | 1,113,274 |
| February  | 1,110,577 | 1,136,810 | 1,143,397 | 1,149,443 | 1,119,476 | 1,091,282 | 1,098,445 | 1,119,319 |
| March     | 1,122,619 | 1,150,439 | 1,158,895 | 1,157,690 | 1,124,386 | 1,106,198 | 1,113,061 | 1,131,123 |
| April     | 1,129,785 | 1,155,498 | 1,159,623 | 1,159,841 | 1,123,383 | 1,115,341 | 1,129,635 | 1,136,973 |
| May       | 1,135,567 | 1,159,886 | 1,165,224 | 1,166,111 | 1,122,322 | 1,123,250 | 1,126,371 | 1,143,142 |
| June      | 1,136,118 | 1,162,026 | 1,164,207 | 1,164,167 | 1,117,884 | 1,130,164 | 1,123,412 | 1,136,739 |
| July      | 1,090,071 | 1,106,142 | 1,110,571 | 1,114,279 | 1,071,048 | 1,073,743 | 1,080,937 | 1,079,329 |
| August    | 1,114,098 | 1,130,839 | 1,139,109 | 1,138,583 | 1,093,192 | 1,099,795 | 1,106,262 | 1,109,425 |
| September | 1,144,815 | 1,159,814 | 1,165,135 | 1,162,333 | 1,116,580 | 1,124,281 | 1,132,779 | 1,136,019 |
| October   | 1,142,300 | 1,156,804 | 1,162,768 | 1,157,196 | 1,113,157 | 1,125,073 | 1,138,395 | N/A       |
| November  | 1,145,667 | 1,156,011 | 1,164,246 | 1,152,159 | 1,115,443 | 1,126,781 | 1,138,543 | N/A       |
| December  | 1,146,954 | 1,158,509 | 1,165,314 | 1,147,927 | 1,114,919 | 1,125,466 | 1,137,474 | N/A       |

# **AVERAGE TOTAL COVERED EMPLOYMENT**