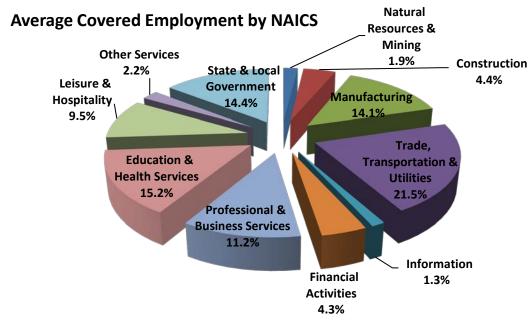

### **AVERAGE EMPLOYMENT CHANGES**

Covered employment averaged 1,108,258 during the Third Quarter 2012 (refer to table 1), a decrease of 30,694 (-2.7%) from the previous quarter and an increase of 1,598 (0.1%) from the average recorded one-year ago. This over-the year increase is more significant when used as an economic indicator. This over-the-year comparison allows for the disregarding of many seasonal factors that are evident when making an over-the-quarter comparison.

### **EMPLOYMENT CHANGES FROM SECOND QUARTER 2012**

Compared to Second Quarter 2012, covered employment decreased in nine major industry sectors. The largest declined occurred in State & Local Government (-28,278), as school districts started the summer recess for the year. Professional & Business Services experienced a downturn of 932 jobs over the quarter. The decrease was centered in

the Professional & Technical Services as was spread throughout that subsector. Natural Resources & Mining declined 615 jobs; this drop was due to the Mining subsector. Over the quarter gains were in Trade, Transportation & Utilities (+503) and Education & Health Services (+27).

### EMPLOYMENT CHANGES FROM THIRD QUARTER 2011 (QUARTER YEAR AGO COMPARISON)

Over the year gains were recorded in four industry groups (refer to Table 1). The largest gains were posted in Education and Health Services (3,151), Trade, Transportation & Utilities (2,368), and Leisure & Hospitality (1,953. Losses occurred in Manufacturing (-3,531) and State & Local Government (-1,107).

# **Average Weekly Wage by Industry**

TABLE 1. QUARTERLY COMPARISON OF COVERED EMPLOYEMNT AND WAGES, BY INDUSTRY

|                                               | Number of | Monthly    |            | Net Chang      | Net Change From: |                  |            |
|-----------------------------------------------|-----------|------------|------------|----------------|------------------|------------------|------------|
|                                               | Employing | Employment | Percent of |                |                  | Total Wages Paid | Percent of |
| North American Industry Classification System | Units     | Average    | Total      | Apr - Jun 2012 | Jul - Sept 2011  | Jul - Sept 2012  | Total      |
| Total                                         | 84,588    | 1,108,258  | 100        | -30,694        | 1,598            | \$10,058,388,682 | 100        |
| Natural Resources & Mining                    | 2,472     | 21,330     | 1.9        | -615           | -521             | 238,172,217      | 2.4        |
| Agriculture, Forestry, Fishing & Hunting      | 1,955     | 12,886     | 1.2        | 16             | 418              | 104,761,938      | 1.0        |
| Mining                                        | 517       | 8,444      | 0.8        | -630           | -939             | 133,410,279      | 1.3        |
| Construction                                  | 6,822     | 48,409     | 4.4        | -163           | -641             | 494,612,613      | 4.9        |
| Manufacturing                                 | 3,064     | 156,069    | 14.1       | -211           | -3,531           | 1,597,306,230    | 15.9       |
| Trade, Transportation & Utilities             | 21,130    | 238,186    | 21.5       | 503            | 2,368            | 2,106,126,010    | 20.9       |
| Wholesale Trade                               | 6,745     | 47,448     | 4.3        | -664           | 280              | 656,886,291      | 6.5        |
| Retail Trade                                  | 11,085    | 132,594    | 12.0       | 805            | 1,330            | 791,868,184      | 7.9        |
| Transportation & Warehousing                  | 2,882     | 50,427     | 4.6        | 325            | 186              | 521,523,800      | 5.2        |
| Utilities                                     | 418       | 7,717      | 0.7        | 37             | 572              | 135,847,735      | 1.4        |
| Information                                   | 1,140     | 14,312     | 1.3        | -99            | -436             | 169,350,536      | 1.7        |
| Financial Activities                          | 7,977     | 47,831     | 4.3        | -94            | -148             | 542,204,525      | 5.4        |
| Finance & Insurance                           | 4,742     | 34,475     | 3.1        | -105           | -103             | 433,581,177      | 4.3        |
| Real Estate & Rental & Leasing                | 3,235     | 13,356     | 1.2        | 12             | -45              | 108,623,348      | 1.1        |
| Professional & Business Services              | 12,603    | 123,821    | 11.2       | -932           | 1,297            | 1,419,814,685    | 14.1       |
| Professional & Technical Services             | 7,950     | 37,969     | 3.4        | -1,091         | -701             | 482,900,970      | 4.8        |
| Management of Companies & Enterprises         | 494       | 31,111     | 2.8        | 336            | 4,786            | 587,346,044      | 5.8        |
| Administrative & Waste Services               | 4,159     | 54,740     | 4.9        | -177           | -2,789           | 349,567,671      | 3.5        |
| Education & Health Services                   | 14,327    | 168,772    | 15.2       | 27             | 3,151            | 1,544,728,780    | 15.4       |
| Educational Services                          | 722       | 11,103     | 1.0        | -621           | 414              | 85,255,302       | 0.8        |
| Health Care & Social Assistance               | 13,605    | 157,670    | 14.2       | 647            | 2,737            | 1,459,473,478    | 14.5       |
| Leisure & Hospitality                         | 6,592     | 105,102    | 9.5        | -358           | 1,953            | 366,218,146      | 3.6        |
| Arts, Entertainment & Recreation              | 927       | 10,667     | 1.0        | -113           | -113             | 45,721,152       | 0.5        |
| Accommodation & Food Services                 | 5,665     | 94,434     | 8.5        | -245           | 2,066            | 320,496,994      | 3.2        |
| Other Services                                | 5,366     | 24,370     | 2.2        | -475           | -786             | 168,716,998      | 1.7        |
| State & Local Government                      | 3,095     | 160,056    | 14.4       | -28,278        | -1,107           | 1,411,137,942    | 14.0       |
| Local Government                              | 1,963     | 91,402     | 8.2        | -27,064        | -1,256           | 724,811,775      | 7.2        |
| State Government                              | 1,132     | 68,654     | 6.2        | -1,214         | 149              | 686,326,167      | 6.8        |
| Nonclassifiable Establishments                | 0         | 0          | 0.0        | 0              | 0                | 0                | 0.0        |