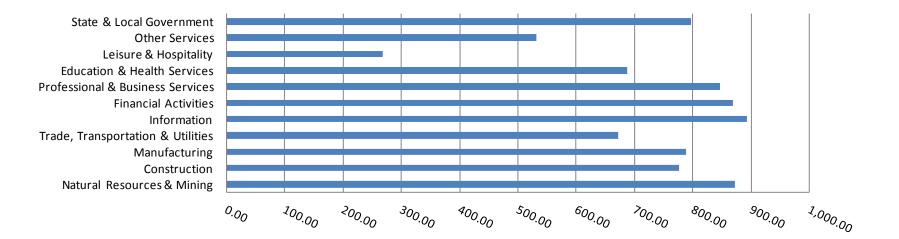

#### **COVERED WAGES**

Wages paid to covered workers totaled \$10,499,018,872 for the Second Quarter 2012 (refer to Table 1), for an average weekly wage of \$709.09 (refer to Table 5). Employees in Little River County recorded the highest average weekly wage (\$878.66), and workers in Stone County the lowest (\$465.51) (refer to Table 6).

The Information sector recorded the highest average weekly wage for the State of Arkansas at \$892.76; while the Leisure and Hospitality sector recorded the lowest at \$268.44 for the State of Arkansas (refer to Table 5).

## Average Weekly Wage by Industry

|                                               | Number of          | Monthly               |                     | Net Chang      | e From:        |                                    |                     |
|-----------------------------------------------|--------------------|-----------------------|---------------------|----------------|----------------|------------------------------------|---------------------|
| North American Industry Classification System | Employing<br>Units | Employment<br>Average | Percent of<br>Total | Jan - Mar 2012 | Apr - Jun 2011 | Total Wages Paid<br>Apr - Jun 2012 | Percent of<br>Total |
| · · · · · ·                                   |                    |                       |                     |                |                |                                    |                     |
| Total                                         | 84,160             | 1,138,951             | 100                 | 17,713         | 12,479         | \$10,499,018,872                   | 100                 |
| Natural Resources & Mining                    | 2,491              | 21,945                | 1.9                 | 876            | 814            | 248,690,281                        | 2.4                 |
| Agriculture, Forestry, Fishing & Hunting      | 1,972              | 12,870                | 1.1                 | 1,125          | 642            | 105,647,029                        | 1.0                 |
| Mining                                        | 519                | 9,074                 | 0.8                 | -249           | 172            | 143,043,252                        | 1.4                 |
| Construction                                  | 6,821              | 48,571                | 4.3                 | 2,180          | 1,000          | 489,753,011                        | 4.7                 |
| Manufacturing                                 | 3,073              | 156,280               | 13.7                | 547            | -3,652         | 1,600,148,801                      | 15.2                |
| Trade, Transportation & Utilities             | 21,101             | 237,683               | 20.9                | 2,846          | 3,340          | 2,077,361,045                      | 19.8                |
| Wholesale Trade                               | 6,719              | 48,112                | 4.2                 | 1,348          | 1,423          | 649,278,323                        | 6.2                 |
| Retail Trade                                  | 11,064             | 131,789               | 11.6                | 1,174          | 804            | 794,000,257                        | 7.6                 |
| Transportation & Warehousing                  | 2,903              | 50,102                | 4.4                 | 335            | 593            | 506,826,346                        | 4.8                 |
| Utilities                                     | 415                | 7,680                 | 0.7                 | -11            | 520            | 127,256,119                        | 1.2                 |
| Information                                   | 1,134              | 14,410                | 1.3                 | 14             | -459           | 167,245,141                        | 1.6                 |
| Financial Activities                          | 7,993              | 47,925                | 4.2                 | 584            | 235            | 541,318,222                        | 5.2                 |
| Finance & Insurance                           | 4,769              | 34,580                | 3.0                 | 245            | 130            | 436,292,568                        | 4.2                 |
| Real Estate & Rental & Leasing                | 3,224              | 13,345                | 1.2                 | 339            | 106            | 105,025,654                        | 1.0                 |
| Professional & Business Services              | 12,524             | 124,752               | 11.0                | 2,964          | 4,634          | 1,373,241,407                      | 13.1                |
| Professional & Technical Services             | 7,889              | 39,060                | 3.4                 | -355           | 149            | 498,253,593                        | 4.7                 |
| Management of Companies & Enterprises         | 498                | 30,775                | 2.7                 | 152            | 4,961          | 527,895,636                        | 5.0                 |
| Administrative & Waste Services               | 4,137              | 54,917                | 4.8                 | 3,167          | -477           | 347,092,178                        | 3.3                 |
| Education & Health Services                   | 14,054             | 168,746               | 14.8                | 129            | 4,329          | 1,509,281,010                      | 14.4                |
| Educational Services                          | 719                | 11,723                | 1.0                 | -802           | 341            | 86,927,590                         | 0.8                 |
| Health Care & Social Assistance               | 13,335             | 157,022               | 13.8                | 931            | 3,988          | 1,422,353,420                      | 13.5                |
| Leisure & Hospitality                         | 6,518              | 105,460               | 9.3                 | 6,626          | 3,261          | 368,021,941                        | 3.5                 |
| Arts, Entertainment & Recreation              | 921                | 10,781                | 0.9                 | 2,106          | 211            | 46,078,414                         | 0.4                 |
| Accommodation & Food Services                 | 5,597              | 94,679                | 8.3                 | 4,521          | 3,049          | 321,943,527                        | 3.1                 |
| Other Services                                | 5,366              | 24,845                | 2.2                 | 832            | -51            | 171,756,441                        | 1.6                 |
| State & Local Government                      | 3,085              | 188,334               | 16.5                | 115            | -972           | 1,952,201,572                      | 18.6                |
| Local Government                              | 1,959              | 118,465               | 10.4                | -734           | -1,431         | 1,179,457,431                      | 11.2                |
| State Government                              | 1,126              | 69,869                | 6.1                 | 848            | 460            | 772,744,141                        | 7.4                 |
| Nonclassifiable Establishments                | 0                  | 0                     | 0.0                 | 0              | 0              | 0                                  | 0.0                 |