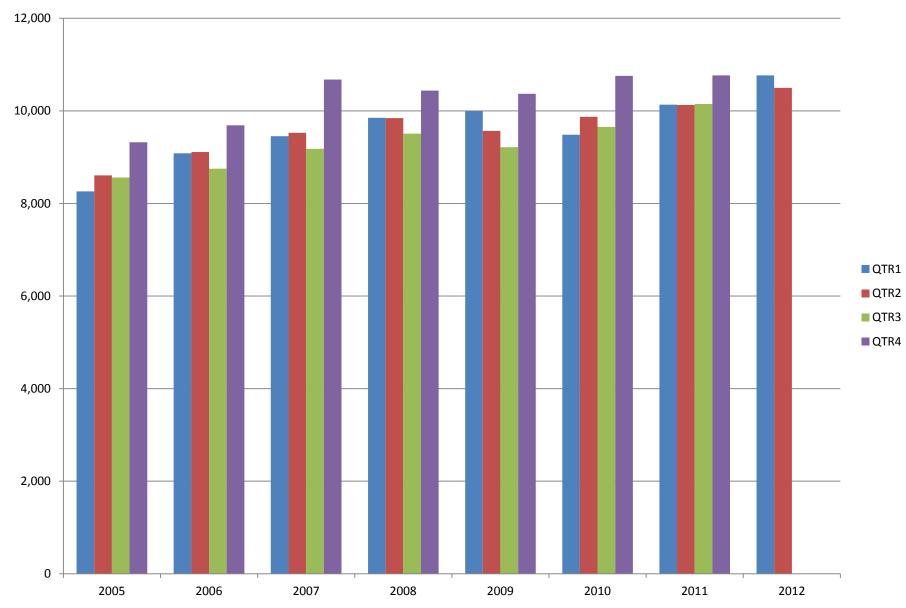

# TOTAL COVERED EARNINGS BY CALENDAR YEAR

In Thousands

8

### TABLE 3. TOTAL COVERED EARNINGS 2005 - 2012

| Period                  | 2005             | 2006             | 2007             | 2008             |
|-------------------------|------------------|------------------|------------------|------------------|
| Total                   | \$34,753,107,631 | \$36,636,090,775 | \$38,833,265,464 | \$39,643,039,342 |
| January - March         | 8,261,153,981    | 9,085,021,816    | 9,452,711,662    | 9,851,866,058    |
| April - June            | 8,607,722,353    | 9,112,624,590    | 9,525,837,049    | 9,843,711,293    |
| July - September        | 8,562,555,369    | 8,750,878,205    | 9,178,902,477    | 9,509,150,631    |
| October - December      | 9,321,675,928    | 9,687,566,164    | 10,675,814,276   | 10,438,311,360   |
| Average Weekly Earnings | \$593.13         | \$614.27         | \$647.70         | \$662.37         |

| Period                  | 2009             | 2010             | 2011             | 2012             |
|-------------------------|------------------|------------------|------------------|------------------|
| Total                   | \$39,149,476,305 | \$39,769,504,992 | \$41,177,659,236 | \$21,265,194,321 |
| January - March         | 9,998,452,028    | 9,486,245,580    | 10,134,035,254   | 10,766,175,449   |
| April - June            | 9,566,968,853    | 9,873,489,653    | 10,128,274,611   | 10,499,018,872   |
| July - September        | 9,213,797,140    | 9,653,588,807    | 10,147,287,431   | N/A              |
| October - December      | 10,370,258,284   | 10,756,180,952   | 10,768,061,940   | N/A              |
| Average Weekly Earnings | \$676.69         | \$688.42         | \$707.89         | \$723.74         |