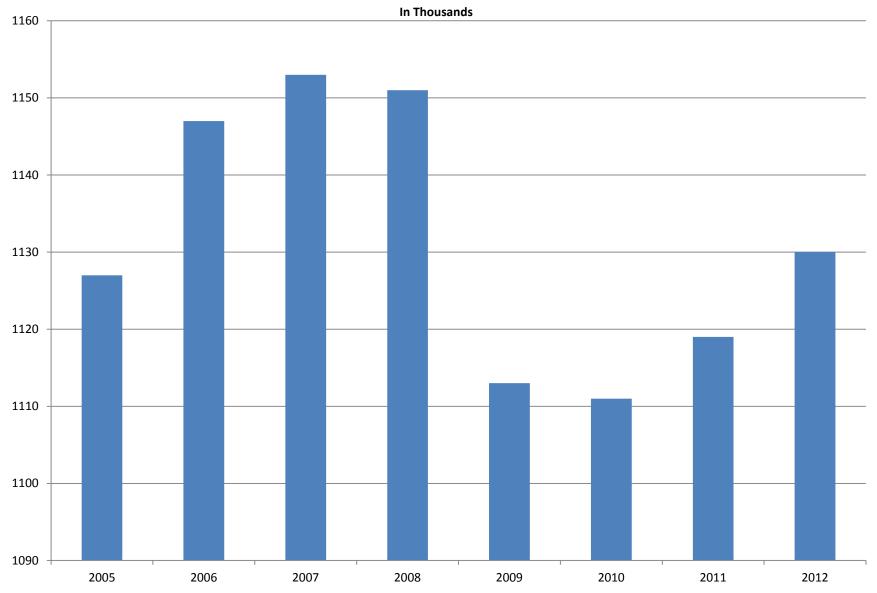

#### AVERAGE EMPLOYMENT CHANGES

Covered employment averaged 1,138,951 during the Second Quarter 2012 (refer to table 1), an increase of 17,713 (1.6%) from the previous quarter and an increase of 12,479 (1.1%) from the average recorded one-year ago. This over-the year increase is more significant when used as an economic indicator. This over-the-year comparison allows for the disregarding of many seasonal factors that are evident when making an over-the-quarter comparison.

| Period    | 2005      | 2006      | 2007      | 2008      | 2009      | 2010      | 2011      | 2012      |
|-----------|-----------|-----------|-----------|-----------|-----------|-----------|-----------|-----------|
| Average   | 1,126,778 | 1,146,948 | 1,152,994 | 1,150,965 | 1,112,591 | 1,110,947 | 1,118,639 | 1,130,095 |
| January   | 1,102,768 | 1,130,595 | 1,137,437 | 1,141,856 | 1,119,299 | 1,089,984 | 1,098,349 | 1,113,274 |
| February  | 1,110,577 | 1,136,810 | 1,143,397 | 1,149,443 | 1,119,476 | 1,091,282 | 1,098,445 | 1,119,319 |
| March     | 1,122,619 | 1,150,439 | 1,158,895 | 1,157,690 | 1,124,386 | 1,106,198 | 1,113,061 | 1,131,123 |
| April     | 1,129,785 | 1,155,498 | 1,159,623 | 1,159,841 | 1,123,383 | 1,115,341 | 1,129,635 | 1,136,973 |
| May       | 1,135,567 | 1,159,886 | 1,165,224 | 1,166,111 | 1,122,322 | 1,123,250 | 1,126,371 | 1,143,142 |
| June      | 1,136,118 | 1,162,026 | 1,164,207 | 1,164,167 | 1,117,884 | 1,130,164 | 1,123,412 | 1,136,739 |
| July      | 1,090,071 | 1,106,142 | 1,110,571 | 1,114,279 | 1,071,048 | 1,073,743 | 1,080,937 | N/A       |
| August    | 1,114,098 | 1,130,839 | 1,139,109 | 1,138,583 | 1,093,192 | 1,099,795 | 1,106,262 | N/A       |
| September | 1,144,815 | 1,159,814 | 1,165,135 | 1,162,333 | 1,116,580 | 1,124,281 | 1,132,779 | N/A       |
| October   | 1,142,300 | 1,156,804 | 1,162,768 | 1,157,196 | 1,113,157 | 1,125,073 | 1,138,395 | N/A       |
| November  | 1,145,667 | 1,156,011 | 1,164,246 | 1,152,159 | 1,115,443 | 1,126,781 | 1,138,543 | N/A       |
| December  | 1,146,954 | 1,158,509 | 1,165,314 | 1,147,927 | 1,114,919 | 1,125,466 | 1,137,474 | N/A       |

## TABLE 2. TOTAL COVERED EMPLOYMENT IN ARKANSAS

# AVERAGE TOTAL COVERED EMPLOYMENT