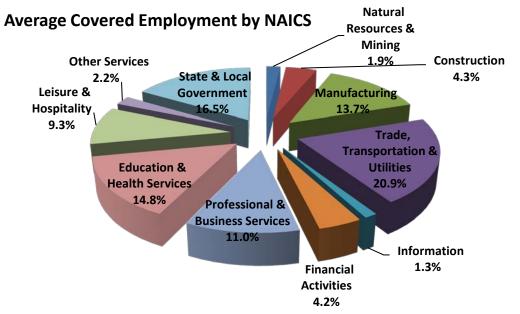

#### AVERAGE EMPLOYMENT CHANGES

Covered employment averaged 1,138,951 during the Second Quarter 2012 (refer to table 1), an increase of 17,713 (1.6%) from the previous quarter and an increase of 12,479 (1.1%) from the average recorded one-year ago. This over-the year increase is more significant when used as an economic indicator. This over-the-year comparison allows for the disregarding of many seasonal factors that are evident when making an over-the-quarter comparison.

#### **EMPLOYMENT CHANGES FROM FIRST QUARTER 2012**

Compared to First Quarter 2012, covered employment increased in all major industry sectors. Most Significant gains occurred in Leisure and Hospitality 6,626, Accommodations and Food Services (4,521) accounted for 68% of the increase. Gains were also reported in Professional and Business Services 2,964, Trade, Transportation and Utilities 2,846, as well as Construction 2,180.

#### EMPLOYMENT CHANGES FROM SECOND QUARTER 2011 (QUARTER YEAR AGO COMPARISON)

Over the year gains were recorded in seven industry groups (refer to Table 1). The largest gains were posted in Professional & Business Services (4,634), Education and Health Services (4,329), and Trade, Transportation & Utilities (3,340). Significant losses occurred in Manufacturing (-3,652).

## Average Weekly Wage by Industry

|                                               | Number of          | Monthly               |                     | Net Chang      | e From:        |                                    |                     |
|-----------------------------------------------|--------------------|-----------------------|---------------------|----------------|----------------|------------------------------------|---------------------|
| North American Industry Classification System | Employing<br>Units | Employment<br>Average | Percent of<br>Total | Jan - Mar 2012 | Apr - Jun 2011 | Total Wages Paid<br>Apr - Jun 2012 | Percent of<br>Total |
| · · · · · ·                                   |                    |                       |                     |                |                |                                    |                     |
| Total                                         | 84,160             | 1,138,951             | 100                 | 17,713         | 12,479         | \$10,499,018,872                   | 100                 |
| Natural Resources & Mining                    | 2,491              | 21,945                | 1.9                 | 876            | 814            | 248,690,281                        | 2.4                 |
| Agriculture, Forestry, Fishing & Hunting      | 1,972              | 12,870                | 1.1                 | 1,125          | 642            | 105,647,029                        | 1.0                 |
| Mining                                        | 519                | 9,074                 | 0.8                 | -249           | 172            | 143,043,252                        | 1.4                 |
| Construction                                  | 6,821              | 48,571                | 4.3                 | 2,180          | 1,000          | 489,753,011                        | 4.7                 |
| Manufacturing                                 | 3,073              | 156,280               | 13.7                | 547            | -3,652         | 1,600,148,801                      | 15.2                |
| Trade, Transportation & Utilities             | 21,101             | 237,683               | 20.9                | 2,846          | 3,340          | 2,077,361,045                      | 19.8                |
| Wholesale Trade                               | 6,719              | 48,112                | 4.2                 | 1,348          | 1,423          | 649,278,323                        | 6.2                 |
| Retail Trade                                  | 11,064             | 131,789               | 11.6                | 1,174          | 804            | 794,000,257                        | 7.6                 |
| Transportation & Warehousing                  | 2,903              | 50,102                | 4.4                 | 335            | 593            | 506,826,346                        | 4.8                 |
| Utilities                                     | 415                | 7,680                 | 0.7                 | -11            | 520            | 127,256,119                        | 1.2                 |
| Information                                   | 1,134              | 14,410                | 1.3                 | 14             | -459           | 167,245,141                        | 1.6                 |
| Financial Activities                          | 7,993              | 47,925                | 4.2                 | 584            | 235            | 541,318,222                        | 5.2                 |
| Finance & Insurance                           | 4,769              | 34,580                | 3.0                 | 245            | 130            | 436,292,568                        | 4.2                 |
| Real Estate & Rental & Leasing                | 3,224              | 13,345                | 1.2                 | 339            | 106            | 105,025,654                        | 1.0                 |
| Professional & Business Services              | 12,524             | 124,752               | 11.0                | 2,964          | 4,634          | 1,373,241,407                      | 13.1                |
| Professional & Technical Services             | 7,889              | 39,060                | 3.4                 | -355           | 149            | 498,253,593                        | 4.7                 |
| Management of Companies & Enterprises         | 498                | 30,775                | 2.7                 | 152            | 4,961          | 527,895,636                        | 5.0                 |
| Administrative & Waste Services               | 4,137              | 54,917                | 4.8                 | 3,167          | -477           | 347,092,178                        | 3.3                 |
| Education & Health Services                   | 14,054             | 168,746               | 14.8                | 129            | 4,329          | 1,509,281,010                      | 14.4                |
| Educational Services                          | 719                | 11,723                | 1.0                 | -802           | 341            | 86,927,590                         | 0.8                 |
| Health Care & Social Assistance               | 13,335             | 157,022               | 13.8                | 931            | 3,988          | 1,422,353,420                      | 13.5                |
| Leisure & Hospitality                         | 6,518              | 105,460               | 9.3                 | 6,626          | 3,261          | 368,021,941                        | 3.5                 |
| Arts, Entertainment & Recreation              | 921                | 10,781                | 0.9                 | 2,106          | 211            | 46,078,414                         | 0.4                 |
| Accommodation & Food Services                 | 5,597              | 94,679                | 8.3                 | 4,521          | 3,049          | 321,943,527                        | 3.1                 |
| Other Services                                | 5,366              | 24,845                | 2.2                 | 832            | -51            | 171,756,441                        | 1.6                 |
| State & Local Government                      | 3,085              | 188,334               | 16.5                | 115            | -972           | 1,952,201,572                      | 18.6                |
| Local Government                              | 1,959              | 118,465               | 10.4                | -734           | -1,431         | 1,179,457,431                      | 11.2                |
| State Government                              | 1,126              | 69,869                | 6.1                 | 848            | 460            | 772,744,141                        | 7.4                 |
| Nonclassifiable Establishments                | 0                  | 0                     | 0.0                 | 0              | 0              | 0                                  | 0.0                 |