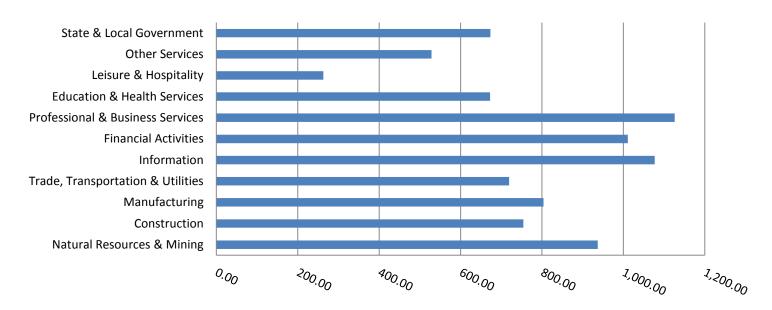

#### **COVERED WAGES**

Wages paid to covered workers totaled \$10,766,175,449 for the First Quarter 2012 (refer to Table 1), for an average weekly wage of \$738.62 (refer to Table 5). Employees in Benton County recorded the highest average weekly wage (\$1,170.54), and workers in Newton County the lowest (\$404.15) (refer to Table 6).

The Professional & Business Services sector recorded the highest average weekly wage for the State of Arkansas at \$1,126.02; while the Leisure and Hospitality sector recorded the lowest at \$263.06 for the State of Arkansas (refer to Table 5).

# Average Weekly Wage by Industry

|                                               | Frankauing         | Freedownoort          | Deveent of          | Net chang      |                | Total Magaz Daid                   | Deveent of          |
|-----------------------------------------------|--------------------|-----------------------|---------------------|----------------|----------------|------------------------------------|---------------------|
| North American Industry Classification System | Employing<br>Units | Employment<br>Average | Percent of<br>Total | Oct - Dec 2011 | Jan - Mar 2011 | Total Wages Paid<br>Jan - Mar 2012 | Percent of<br>Total |
| Total                                         | 83,480             | 1,121,239             | 100                 | -16,386        | 17,954         | \$10,766,175,449                   | 100                 |
| Natural Resources & Mining                    | 2,503              | 21,069                | 1.9                 | -1,060         | 1,281          | 256,674,792                        | 2.4                 |
| Agriculture, Forestry, Fishing & Hunting      | 1,982              | 11,745                | 1.0                 | -978           | 616            | 89,451,177                         | 0.8                 |
| Mining                                        | 521                | 9,324                 | 0.8                 | -83            | 665            | 167,223,615                        | 1.6                 |
| Construction                                  | 6,770              | 46,392                | 4.1                 | -1,565         | 2,101          | 454,837,308                        | 4.2                 |
| Manufacturing                                 | 3,062              | 155,733               | 13.9                | -2,250         | -4,157         | 1,627,411,009                      | 15.1                |
| Trade, Transportation & Utilities             | 20,977             | 234,837               | 20.9                | -4,710         | 5,163          | 2,195,817,054                      | 20.4                |
| Wholesale Trade                               | 6,662              | 46,764                | 4.2                 | -357           | 1,183          | 718,800,242                        | 6.7                 |
| Retail Trade                                  | 11,012             | 130,615               | 11.6                | -4,143         | 1,980          | 786,845,440                        | 7.3                 |
| Transportation & Warehousing                  | 2,891              | 49,767                | 4.4                 | -732           | 1,515          | 527,755,621                        | 4.9                 |
| Utilities                                     | 412                | 7,691                 | 0.7                 | 522            | 485            | 162,415,751                        | 1.5                 |
| Information                                   | 1,125              | 14,397                | 1.3                 | -95            | -597           | 201,567,648                        | 1.9                 |
| Financial Activities                          | 7,960              | 47,341                | 4.2                 | -772           | 102            | 622,179,685                        | 5.8                 |
| Finance & Insurance                           | 4,769              | 34,336                | 3.1                 | -395           | -99            | 518,224,191                        | 4.8                 |
| Real Estate & Rental & Leasing                | 3,191              | 13,006                | 1.2                 | -377           | 201            | 103,955,494                        | 1.0                 |
| Professional & Business Services              | 12,389             | 121,788               | 10.9                | -709           | 4,562          | 1,782,762,434                      | 16.6                |
| Professional & Technical Services             | 7,794              | 39,415                | 3.5                 | -65            | 138            | 494,359,790                        | 4.6                 |
| Management of Companies & Enterprises         | 500                | 30,623                | 2.7                 | 4,152          | 5,034          | 959,929,157                        | 8.9                 |
| Administrative & Waste Services               | 4,095              | 51,751                | 4.6                 | -4,796         | -609           | 328,473,487                        | 3.1                 |
| Education & Health Services                   | 13,792             | 168,617               | 15.0                | -591           | 5,245          | 1,474,159,603                      | 13.7                |
| Educational Services                          | 714                | 12,525                | 1.1                 | -148           | 818            | 85,891,794                         | 0.8                 |
| Health Care & Social Assistance               | 13,078             | 156,092               | 13.9                | -444           | 4,426          | 1,388,267,809                      | 12.9                |
| Leisure & Hospitality                         | 6,474              | 98,834                | 8.8                 | -1,269         | 3,824          | 337,995,531                        | 3.1                 |
| Arts, Entertainment & Recreation              | 920                | 8,675                 | 0.8                 | 91             | 232            | 39,235,255                         | 0.4                 |
| Accommodation & Food Services                 | 5,554              | 90,159                | 8.0                 | -1,360         | 3,591          | 298,760,276                        | 2.8                 |
| Other Services                                | 5,344              | 24,013                | 2.1                 | -1,157         | 29             | 164,972,607                        | 1.5                 |
| State & Local Government                      | 3,084              | 188,219               | 16.8                | -2,208         | 401            | 1,647,797,778                      | 15.3                |
| Local Government                              | 1,957              | 119,199               | 10.6                | -1,012         | 685            | 944,708,380                        | 8.8                 |
| State Government                              | 1,127              | 69,020                | 6.2                 | -1,196         | -284           | 703,089,398                        | 6.5                 |
|                                               |                    | -                     |                     |                |                |                                    |                     |