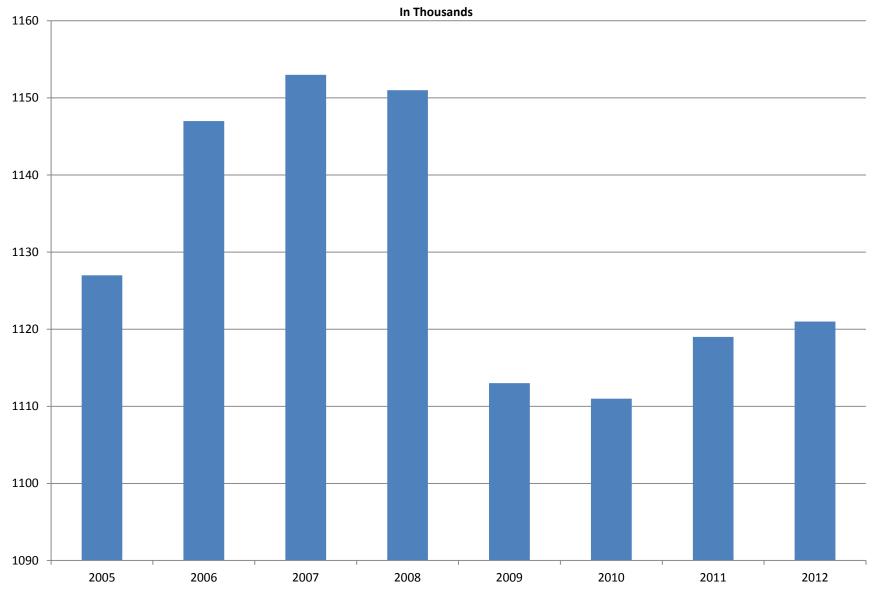

#### AVERAGE EMPLOYMENT CHANGES

Covered employment averaged 1,121,239 during the First Quarter 2012 (refer to table 1), a decrease of 16,386 (-1.4%) from the previous quarter and an increase of 17,954 (1.6%) from the average recorded one-year ago. This over-the year increase is more significant when used as an economic indicator. This over-the-year comparison allows for the disregarding of many seasonal factors that are evident when making an over-the-quarter comparison.

0.0

| Period    | 2005      | 2006      | 2007      | 2008      | 2009      | 2010      | 2011      | 2012      |
|-----------|-----------|-----------|-----------|-----------|-----------|-----------|-----------|-----------|
| Average   | 1,126,778 | 1,146,948 | 1,152,994 | 1,150,965 | 1,112,591 | 1,110,947 | 1,118,639 | 1,121,239 |
| January   | 1,102,768 | 1,130,595 | 1,137,437 | 1,141,856 | 1,119,299 | 1,089,984 | 1,098,349 | 1,113,274 |
| February  | 1,110,577 | 1,136,810 | 1,143,397 | 1,149,443 | 1,119,476 | 1,091,282 | 1,098,445 | 1,119,319 |
| March     | 1,122,619 | 1,150,439 | 1,158,895 | 1,157,690 | 1,124,386 | 1,106,198 | 1,113,061 | 1,131,123 |
| April     | 1,129,785 | 1,155,498 | 1,159,623 | 1,159,841 | 1,123,383 | 1,115,341 | 1,129,635 | N/A       |
| May       | 1,135,567 | 1,159,886 | 1,165,224 | 1,166,111 | 1,122,322 | 1,123,250 | 1,126,371 | N/A       |
| June      | 1,136,118 | 1,162,026 | 1,164,207 | 1,164,167 | 1,117,884 | 1,130,164 | 1,123,412 | N/A       |
| July      | 1,090,071 | 1,106,142 | 1,110,571 | 1,114,279 | 1,071,048 | 1,073,743 | 1,080,937 | N/A       |
| August    | 1,114,098 | 1,130,839 | 1,139,109 | 1,138,583 | 1,093,192 | 1,099,795 | 1,106,262 | N/A       |
| September | 1,144,815 | 1,159,814 | 1,165,135 | 1,162,333 | 1,116,580 | 1,124,281 | 1,132,779 | N/A       |
| October   | 1,142,300 | 1,156,804 | 1,162,768 | 1,157,196 | 1,113,157 | 1,125,073 | 1,138,395 | N/A       |
| November  | 1,145,667 | 1,156,011 | 1,164,246 | 1,152,159 | 1,115,443 | 1,126,781 | 1,138,543 | N/A       |
| December  | 1,146,954 | 1,158,509 | 1,165,314 | 1,147,927 | 1,114,919 | 1,125,466 | 1,137,474 | N/A       |