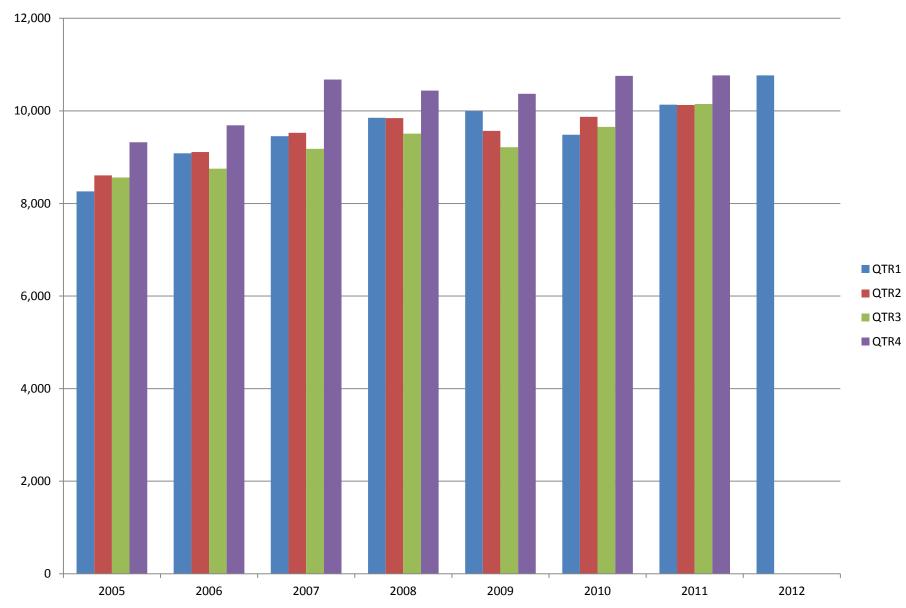

# TOTAL COVERED EARNINGS BY CALENDAR YEAR

In Thousands

### TABLE 3. TOTAL COVERED EARNINGS 2005 - 2012

| Period                  | 2005             | 2006             | 2007             | 2008             |
|-------------------------|------------------|------------------|------------------|------------------|
| Total                   | \$34,753,107,631 | \$36,636,090,775 | \$38,833,265,464 | \$39,643,039,342 |
| January - March         | 8,261,153,981    | 9,085,021,816    | 9,452,711,662    | 9,851,866,058    |
| April - June            | 8,607,722,353    | 9,112,624,590    | 9,525,837,049    | 9,843,711,293    |
| July - September        | 8,562,555,369    | 8,750,878,205    | 9,178,902,477    | 9,509,150,631    |
| October - December      | 9,321,675,928    | 9,687,566,164    | 10,675,814,276   | 10,438,311,360   |
| Average Weekly Earnings | \$593.13         | \$614.27         | \$647.70         | \$662.37         |

| Period                  | 2009             | 2010             | 2011             | 2012             |
|-------------------------|------------------|------------------|------------------|------------------|
| Total                   | \$39,149,476,305 | \$39,769,504,992 | \$41,177,659,236 | \$10,766,175,449 |
| January - March         | 9,998,452,028    | 9,486,245,580    | 10,134,035,254   | 10,766,175,449   |
| April - June            | 9,566,968,853    | 9,873,489,653    | 10,128,274,611   | N/A              |
| July - September        | 9,213,797,140    | 9,653,588,807    | 10,147,287,431   | N/A              |
| October - December      | 10,370,258,284   | 10,756,180,952   | 10,768,061,940   | N/A              |
| Average Weekly Earnings | \$676.69         | \$688.42         | \$707.89         | \$738.62         |