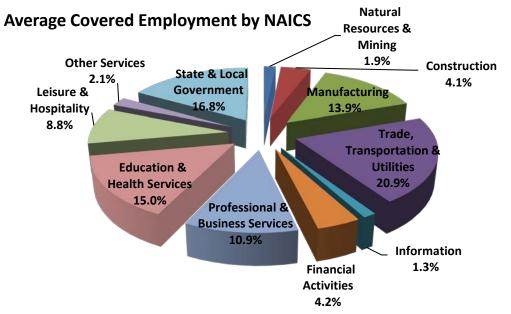

#### **EMPLOYMENT CHANGES FROM FOURTH QUARTER 2011**

Compared to Fourth Quarter 2011, covered employment decreased in all major industry sectors. Most significant losses occurred in Trade, Transportation and Utilities (-4,710), which reported the highest loss in Retail Trade (-4,143). Manufacturing lost -2,250, State and Local Government reported a drop of 2,208, as well as Leisure and Hospitality (-1,269).

#### **EMPLOYMENT CHANGES FROM FIRST QUARTER 2011 (QUARTER YEAR AGO COMPARISON)**

Over the year gains were recorded in nine industry groups while two recorded losses (refer to Table 1). The largest gains were posted in Education & Health Services (5,245), Trade Transportation & Utilities (5,163), and Professional & Business Services (4,562). Losses occurred in Manufacturing (-4,157) and Information (-597).

The Professional & Business Services sector recorded the highest average weekly wage for the State of Arkansas at \$1,126.02; while the Leisure and Hospitality sector recorded the lowest at \$263.06 for the State of Arkansas (refer to Table 5).

# Average Weekly Wage by Industry

|                                               | Frankauing         | Freedownoort          | Deveent of          | Net chang      |                | Total Magaz Daid                   | Deveent of          |
|-----------------------------------------------|--------------------|-----------------------|---------------------|----------------|----------------|------------------------------------|---------------------|
| North American Industry Classification System | Employing<br>Units | Employment<br>Average | Percent of<br>Total | Oct - Dec 2011 | Jan - Mar 2011 | Total Wages Paid<br>Jan - Mar 2012 | Percent of<br>Total |
| Total                                         | 83,480             | 1,121,239             | 100                 | -16,386        | 17,954         | \$10,766,175,449                   | 100                 |
| Natural Resources & Mining                    | 2,503              | 21,069                | 1.9                 | -1,060         | 1,281          | 256,674,792                        | 2.4                 |
| Agriculture, Forestry, Fishing & Hunting      | 1,982              | 11,745                | 1.0                 | -978           | 616            | 89,451,177                         | 0.8                 |
| Mining                                        | 521                | 9,324                 | 0.8                 | -83            | 665            | 167,223,615                        | 1.6                 |
| Construction                                  | 6,770              | 46,392                | 4.1                 | -1,565         | 2,101          | 454,837,308                        | 4.2                 |
| Manufacturing                                 | 3,062              | 155,733               | 13.9                | -2,250         | -4,157         | 1,627,411,009                      | 15.1                |
| Trade, Transportation & Utilities             | 20,977             | 234,837               | 20.9                | -4,710         | 5,163          | 2,195,817,054                      | 20.4                |
| Wholesale Trade                               | 6,662              | 46,764                | 4.2                 | -357           | 1,183          | 718,800,242                        | 6.7                 |
| Retail Trade                                  | 11,012             | 130,615               | 11.6                | -4,143         | 1,980          | 786,845,440                        | 7.3                 |
| Transportation & Warehousing                  | 2,891              | 49,767                | 4.4                 | -732           | 1,515          | 527,755,621                        | 4.9                 |
| Utilities                                     | 412                | 7,691                 | 0.7                 | 522            | 485            | 162,415,751                        | 1.5                 |
| Information                                   | 1,125              | 14,397                | 1.3                 | -95            | -597           | 201,567,648                        | 1.9                 |
| Financial Activities                          | 7,960              | 47,341                | 4.2                 | -772           | 102            | 622,179,685                        | 5.8                 |
| Finance & Insurance                           | 4,769              | 34,336                | 3.1                 | -395           | -99            | 518,224,191                        | 4.8                 |
| Real Estate & Rental & Leasing                | 3,191              | 13,006                | 1.2                 | -377           | 201            | 103,955,494                        | 1.0                 |
| Professional & Business Services              | 12,389             | 121,788               | 10.9                | -709           | 4,562          | 1,782,762,434                      | 16.6                |
| Professional & Technical Services             | 7,794              | 39,415                | 3.5                 | -65            | 138            | 494,359,790                        | 4.6                 |
| Management of Companies & Enterprises         | 500                | 30,623                | 2.7                 | 4,152          | 5,034          | 959,929,157                        | 8.9                 |
| Administrative & Waste Services               | 4,095              | 51,751                | 4.6                 | -4,796         | -609           | 328,473,487                        | 3.1                 |
| Education & Health Services                   | 13,792             | 168,617               | 15.0                | -591           | 5,245          | 1,474,159,603                      | 13.7                |
| Educational Services                          | 714                | 12,525                | 1.1                 | -148           | 818            | 85,891,794                         | 0.8                 |
| Health Care & Social Assistance               | 13,078             | 156,092               | 13.9                | -444           | 4,426          | 1,388,267,809                      | 12.9                |
| Leisure & Hospitality                         | 6,474              | 98,834                | 8.8                 | -1,269         | 3,824          | 337,995,531                        | 3.1                 |
| Arts, Entertainment & Recreation              | 920                | 8,675                 | 0.8                 | 91             | 232            | 39,235,255                         | 0.4                 |
| Accommodation & Food Services                 | 5,554              | 90,159                | 8.0                 | -1,360         | 3,591          | 298,760,276                        | 2.8                 |
| Other Services                                | 5,344              | 24,013                | 2.1                 | -1,157         | 29             | 164,972,607                        | 1.5                 |
| State & Local Government                      | 3,084              | 188,219               | 16.8                | -2,208         | 401            | 1,647,797,778                      | 15.3                |
| Local Government                              | 1,957              | 119,199               | 10.6                | -1,012         | 685            | 944,708,380                        | 8.8                 |
| State Government                              | 1,127              | 69,020                | 6.2                 | -1,196         | -284           | 703,089,398                        | 6.5                 |
|                                               |                    | -                     |                     |                |                |                                    |                     |