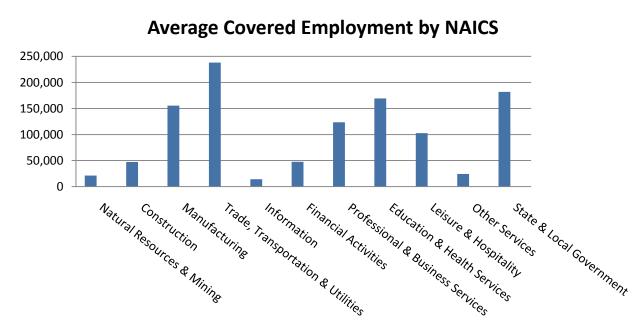

### AVERAGE EMPLOYMENT CHANGES

Covered employment averaged 1,126,337 during the Calendar Year 2012 (see Table 1, page 5), an increase of 7,815 from the previous year. The largest employment gains occurred in Education and Health Services (+3,793), Trade, Transportation & Utilities (+3,145), and Professional & Business Services (+3,063). The greatest annual loss occurred in Manufacturing (-3,777).

### **EMPLOYMENT CHANGES FOR CALENDAR YEAR 2012**

Six of the eleven major industry sectors recorded job gains over the year. The increase in Trade, Transportation & Utilities brought the sector's employment average up to 237,995. Jobs in Education and Health Services averaged 169,448 in 2012. The increase in Professional & Business Services brought the yearly average to 123,656. Professional & Technical Services, which includes legal services, information technology, and consulting, experienced the most growth in that sector.

Five industries experienced over-the-year decreases in employment. The most significant decline occurred in Manufacturing, which can be mostly attributed to a decrease in Miscellaneous Manufacturing (-928), Food Manufacturing (-846), and Printing and Related Support Activities (-804). Losses also occurred in the Other Services (-493), Information (-421), State & Local Government (-319), and Financial Activities (-172) sectors.

The Professional & Business Services sector recorded the highest average weekly wage for the State of Arkansas at \$987.00. The Leisure and Hospitality sector recorded the lowest average weekly wage at \$269.42 for the State of Arkansas (see Table 5).