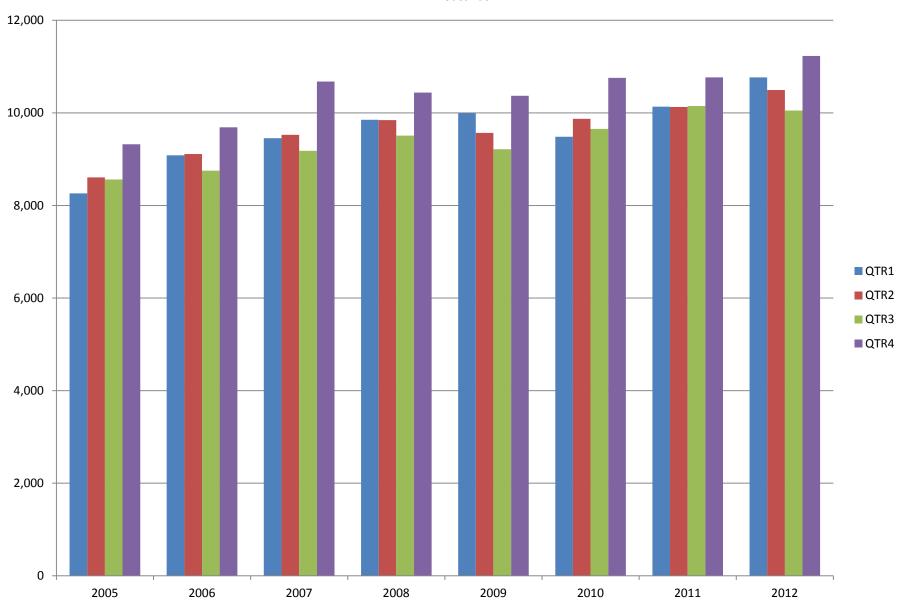

# **TOTAL COVERED EARNINGS BY CALENDAR YEAR**

In Thousands

**TABLE 3. TOTAL COVERED EARNINGS 2005 - 2012** 

| Period                  | 2005             | 2006             | 2007             | 2008             |
|-------------------------|------------------|------------------|------------------|------------------|
| Total                   | \$34,753,107,631 | \$36,636,090,775 | \$38,833,265,464 | \$39,643,039,342 |
| January - March         | 8,261,153,981    | 9,085,021,816    | 9,452,711,662    | 9,851,866,058    |
| April - June            | 8,607,722,353    | 9,112,624,590    | 9,525,837,049    | 9,843,711,293    |
| July - September        | 8,562,555,369    | 8,750,878,205    | 9,178,902,477    | 9,509,150,631    |
| October - December      | 9,321,675,928    | 9,687,566,164    | 10,675,814,276   | 10,438,311,360   |
| Average Weekly Earnings | \$593.13         | \$614.27         | \$647.70         | \$662.37         |

| Period                  | 2009             | 2010             | 2011             | 2012             |  |
|-------------------------|------------------|------------------|------------------|------------------|--|
| Total                   | \$39,149,476,305 | \$39,769,504,992 | \$41,177,659,236 | \$42,546,231,979 |  |
| January - March         | 9,998,452,028    | 9,486,245,580    | 10,134,035,254   | 10,766,175,449   |  |
| April - June            | 9,566,968,853    | 9,873,489,653    | 10,128,274,611   | 10,494,369,042   |  |
| July - September        | 9,213,797,140    | 9,653,588,807    | 10,147,287,431   | 10,053,294,410   |  |
| October - December      | 10,370,258,284   | 10,756,180,952   | 10,768,061,940   | 11,232,393,078   |  |
| Average Weekly Earnings | \$676.69         | \$688.42         | \$707.89         | \$726.26         |  |