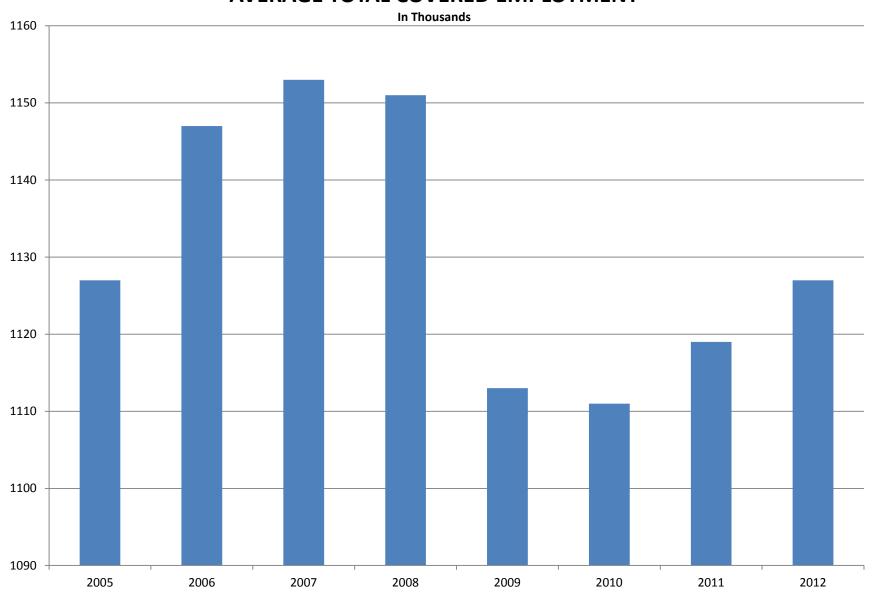

Note: Items do not necessarily add to total because of rounding. Because of industry code changes between years, substantial employment and wage shifts among industries are anticipated.

**TABLE 2. TOTAL COVERED EMPLOYMENT IN ARKANSAS** 

# **AVERAGE TOTAL COVERED EMPLOYMENT**