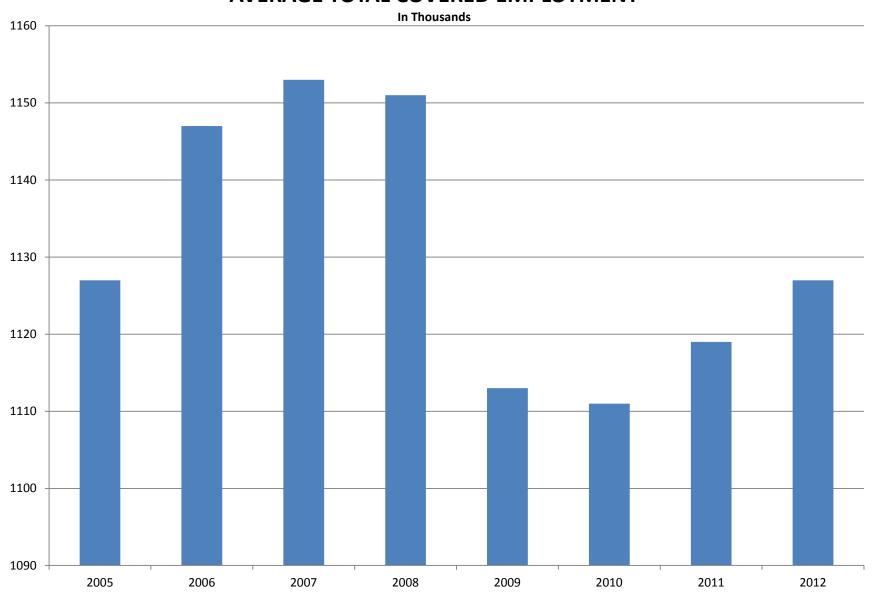

| Period    | 2005      | 2006      | 2007      | 2008      | 2009      | 2010      | 2011      | 2012      |
|-----------|-----------|-----------|-----------|-----------|-----------|-----------|-----------|-----------|
| Average   | 1,126,778 | 1,146,948 | 1,152,994 | 1,150,965 | 1,112,591 | 1,110,947 | 1,118,639 | 1,126,588 |
| January   | 1,102,768 | 1,130,595 | 1,137,437 | 1,141,856 | 1,119,299 | 1,089,984 | 1,098,349 | 1,113,274 |
| February  | 1,110,577 | 1,136,810 | 1,143,397 | 1,149,443 | 1,119,476 | 1,091,282 | 1,098,445 | 1,119,319 |
| March     | 1,122,619 | 1,150,439 | 1,158,895 | 1,157,690 | 1,124,386 | 1,106,198 | 1,113,061 | 1,131,123 |
| April     | 1,129,785 | 1,155,498 | 1,159,623 | 1,159,841 | 1,123,383 | 1,115,341 | 1,129,635 | 1,136,973 |
| May       | 1,135,567 | 1,159,886 | 1,165,224 | 1,166,111 | 1,122,322 | 1,123,250 | 1,126,371 | 1,143,142 |
| June      | 1,136,118 | 1,162,026 | 1,164,207 | 1,164,167 | 1,117,884 | 1,130,164 | 1,123,412 | 1,136,739 |
| July      | 1,090,071 | 1,106,142 | 1,110,571 | 1,114,279 | 1,071,048 | 1,073,743 | 1,080,937 | 1,079,329 |
| August    | 1,114,098 | 1,130,839 | 1,139,109 | 1,138,583 | 1,093,192 | 1,099,795 | 1,106,262 | 1,109,425 |
| September | 1,144,815 | 1,159,814 | 1,165,135 | 1,162,333 | 1,116,580 | 1,124,281 | 1,132,779 | 1,136,019 |
| October   | 1,142,300 | 1,156,804 | 1,162,768 | 1,157,196 | 1,113,157 | 1,125,073 | 1,138,395 | 1,136,045 |
| November  | 1,145,667 | 1,156,011 | 1,164,246 | 1,152,159 | 1,115,443 | 1,126,781 | 1,138,543 | 1,138,302 |
| December  | 1,146,954 | 1,158,509 | 1,165,314 | 1,147,927 | 1,114,919 | 1,125,466 | 1,137,474 | 1,139,361 |

# **AVERAGE TOTAL COVERED EMPLOYMENT**