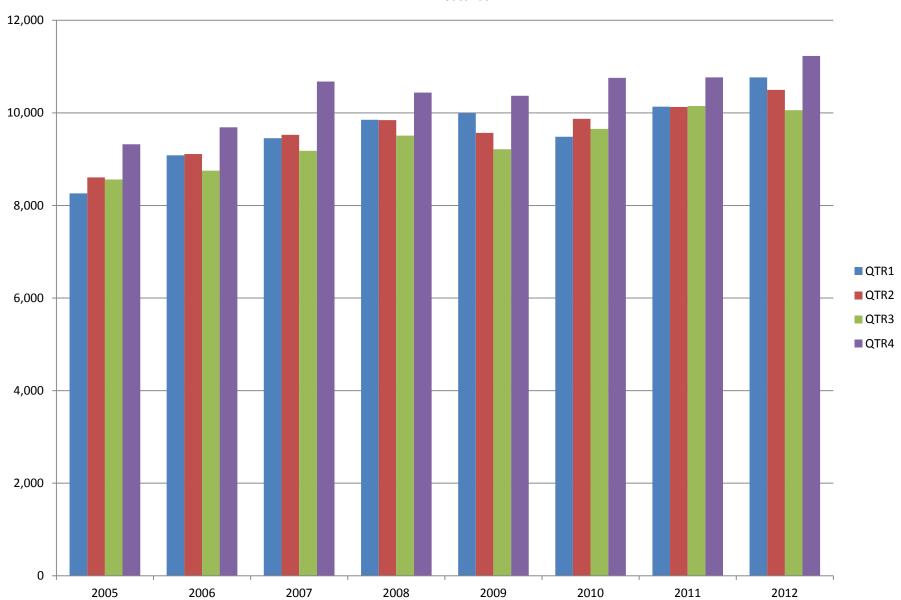

# **TOTAL COVERED EARNINGS BY CALENDAR YEAR**

In Thousands

**TABLE 3. TOTAL COVERED EARNINGS 2005 - 2012** 

| Period                  | 2005             | 2006             | 2007             | 2008             |
|-------------------------|------------------|------------------|------------------|------------------|
| Total                   | \$34,753,107,631 | \$36,636,090,775 | \$38,833,265,464 | \$39,643,039,342 |
| January - March         | 8,261,153,981    | 9,085,021,816    | 9,452,711,662    | 9,851,866,058    |
| April - June            | 8,607,722,353    | 9,112,624,590    | 9,525,837,049    | 9,843,711,293    |
| July - September        | 8,562,555,369    | 8,750,878,205    | 9,178,902,477    | 9,509,150,631    |
| October - December      | 9,321,675,928    | 9,687,566,164    | 10,675,814,276   | 10,438,311,360   |
| Average Weekly Earnings | \$593.13         | \$614.27         | \$647.70         | \$662.37         |

| Period                  | 2009             | 2010             | 2011             | 2012             |  |
|-------------------------|------------------|------------------|------------------|------------------|--|
| Total                   | \$39,149,476,305 | \$39,769,504,992 | \$41,177,659,236 | \$42,555,976,081 |  |
| January - March         | 9,998,452,028    | 9,486,245,580    | 10,134,035,254   | 10,766,175,449   |  |
| April - June            | 9,566,968,853    | 9,873,489,653    | 10,128,274,611   | 10,499,018,872   |  |
| July - September        | 9,213,797,140    | 9,653,588,807    | 10,147,287,431   | 10,058,388,682   |  |
| October - December      |                  |                  | 11,232,393,078   |                  |  |
| Average Weekly Earnings | \$676.69         | \$688.42         | \$707.89         | \$726.43         |  |