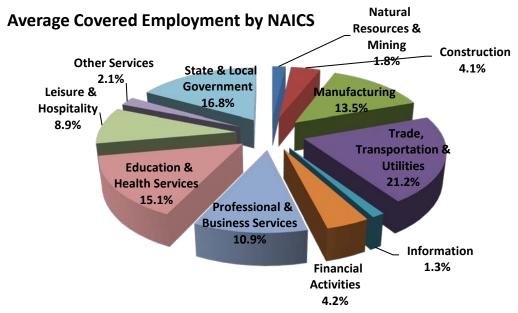

### **AVERAGE EMPLOYMENT CHANGES**

Covered employment averaged 1,137,903 during the Fourth Quarter 2012 (refer to Table 1), an increase of 29,645 (+2.7%) from the previous quarter and an increase of 278 from the average recorded one year ago. This over-the-year increase is more significant when used as an economic indicator. This over-the-year comparison allows for the disregarding of many seasonal factors that are evident when making an over-the-quarter comparison.

### **EMPLOYMENT CHANGES FROM THIRD QUARTER 2012**

Compared to Third Quarter 2012, covered employment increased in five major industry sectors. State and Local Government had the largest increase with 30,844 new jobs. Education and Health Services increased by 3,311 with schools rehiring. Trade, Transportation, and Utilities expanded by 2,887 positions. Professional and Business

Services (766) and Information (22) also experienced gains. Due to seasonal changes, Leisure and Hospitality (-3,320) and Construction (-1,936) reported the largest declines. Manufacturing decreased by 1,897 jobs. Natural Resources and Mining (-405), Other Services (-380), and Financial Activities (247) also experienced losses.

### **EMPLOYMENT CHANGES FROM FOURTH QUARTER 2011 (QUARTER YEAR AGO COMPARISON)**

Over the year gains were recorded in five industry groups (refer to Table 1). The largest gains were posted in Education and Health Services (2,876), Professional and Business Services (2,090), and Leisure & Hospitality (1,679). The most significant losses occurred in Manufacturing (-3,810) and Construction (-1,484).

### **COVERED WAGES**

Wages paid to covered workers totaled \$11,232,393,078 for the Fourth Quarter 2012 (refer to Table 1), for an average weekly wage of \$759.32 (refer to Table 5). Employees in Calhoun County recorded the highest average weekly wage (\$915.95), and workers in Newton County reported the lowest (\$439.90) (refer to Table 6).

The Professional and Business Services sector recorded the highest average weekly wage for the State of Arkansas at \$1,069.40. The Leisure and Hospitality industry recorded the lowest at \$277.17 (refer to Table 5).

## **Average Weekly Wage by Industry**

TABLE 1. QUARTERLY COMPARISON OF COVERED EMPLOYMENT AND WAGES, BY INDUSTRY

|                                               | Number of | Monthly    |            | Net Chang       | e From:        |                  |            |
|-----------------------------------------------|-----------|------------|------------|-----------------|----------------|------------------|------------|
|                                               | Employing | Employment | Percent of |                 |                | Total Wages Paid | Percent of |
| North American Industry Classification System | Units     | Average    | Total      | Jul - Sept 2012 | Oct - Dec 2011 | Oct - Dec 2012   | Total      |
| Total                                         | 83,910    | 1,137,903  | 100        | 29,645          | 278            | \$11,232,393,078 | 100        |
| Natural Resources & Mining                    | 2,500     | 20,925     | 1.8        | -405            | -1,204         | 264,675,878      | 2.4        |
| Agriculture, Forestry, Fishing & Hunting      | 1,986     | 12,885     | 1.1        | -1              | 162            | 123,704,615      | 1.1        |
| Mining                                        | 514       | 8,040      | 0.7        | -404            | -1,366         | 140,971,263      | 1.3        |
| Construction                                  | 6,839     | 46,473     | 4.1        | -1,936          | -1,484         | 523,333,775      | 4.7        |
| Manufacturing                                 | 3,063     | 154,173    | 13.5       | -1,897          | -3,810         | 1,668,577,065    | 14.9       |
| Trade, Transportation & Utilities             | 21,215    | 241,073    | 21.2       | 2,887           | 1,526          | 2,239,638,420    | 19.9       |
| Wholesale Trade                               | 6,808     | 47,103     | 4.1        | -345            | -18            | 732,699,681      | 6.5        |
| Retail Trade                                  | 11,111    | 134,996    | 11.9       | 2,402           | 239            | 823,654,360      | 7.3        |
| Transportation & Warehousing                  | 2,884     | 51,282     | 4.5        | 856             | 783            | 543,177,085      | 4.8        |
| Utilities                                     | 412       | 7,691      | 0.7        | -26             | 522            | 140,107,294      | 1.2        |
| Information                                   | 1,149     | 14,333     | 1.3        | 22              | -159           | 175,827,508      | 1.6        |
| Financial Activities                          | 8,043     | 47,585     | 4.2        | -247            | -529           | 641,803,911      | 5.7        |
| Finance & Insurance                           | 4,784     | 34,399     | 3.0        | -76             | -331           | 522,890,192      | 4.7        |
| Real Estate & Rental & Leasing                | 3,259     | 13,186     | 1.2        | -171            | -197           | 118,913,719      | 1.1        |
| Professional & Business Services              | 12,699    | 124,587    | 10.9       | 766             | 2,090          | 1,732,022,025    | 15.4       |
| Professional & Technical Services             | 8,008     | 38,674     | 3.4        | 705             | -806           | 601,700,121      | 5.4        |
| Management of Companies & Enterprises         | 497       | 31,542     | 2.8        | 431             | 5,072          | 759,176,605      | 6.8        |
| Administrative & Waste Services               | 4,194     | 54,370     | 4.8        | -370            | -2,176         | 371,145,299      | 3.3        |
| Education & Health Services                   | 13,373    | 172,084    | 15.1       | 3,311           | 2,876          | 1,672,821,835    | 14.9       |
| Educational Services                          | 732       | 13,331     | 1.2        | 2,228           | 658            | 95,540,595       | 0.9        |
| Health Care & Social Assistance               | 12,641    | 158,753    | 14.0       | 1,083           | 2,218          | 1,577,281,240    | 14.0       |
| Leisure & Hospitality                         | 6,576     | 101,782    | 8.9        | -3,320          | 1,679          | 366,741,817      | 3.3        |
| Arts, Entertainment & Recreation              | 920       | 8,399      | 0.7        | -2,269          | -186           | 43,070,069       | 0.4        |
| Accommodation & Food Services                 | 5,656     | 93,383     | 8.2        | -1,051          | 1,865          | 323,671,748      | 2.9        |
| Other Services                                | 5,362     | 23,989     | 2.1        | -380            | -1,180         | 181,186,148      | 1.6        |
| State & Local Government                      | 3,091     | 190,900    | 16.8       | 30,844          | 473            | 1,765,764,696    | 15.7       |
| Local Government                              | 1,962     | 119,151    | 10.5       | 27,749          | -1,060         | 997,884,111      | 8.9        |
| State Government                              | 1,129     | 71,749     | 6.3        | 3,095           | 1,533          | 767,880,585      | 6.8        |
| Nonclassifiable Establishments                | 0         | 0          | 0.0        | 0               | 0              | 0                | 0.0        |