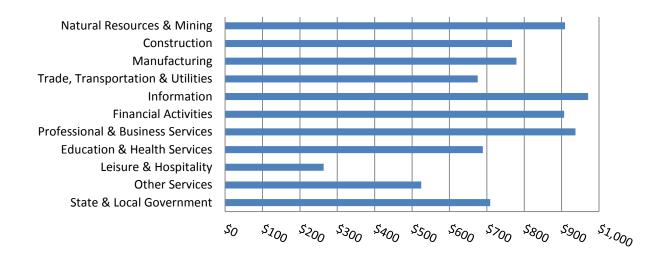

#### **COVERED WAGES**

Wages paid to covered workers totaled \$41,173,761,909 for the Calendar Year 2011 (see Table 1), for an average weekly wage of \$707.90 (see Table 5). Employees in Benton County recorded the highest average weekly wage (\$912.72), and workers in Newton County the lowest (\$419.12) (see Table 6).

The Information sector recorded the highest average weekly wage for the State of Arkansas at \$971.15; while the Leisure and Hospitality sector recorded the lowest at \$263.53 for the State of Arkansas (see Table 5).