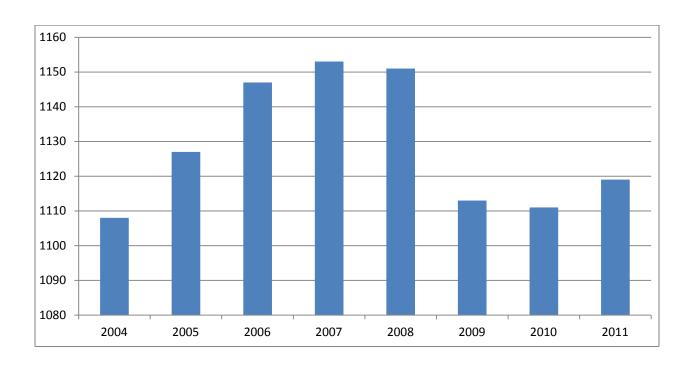

#### **AVERAGE EMPLOYMENT CHANGES**

Covered employment averaged 1,118,522 during the Calendar Year 2011 (see Table 1, page 5), an increase of 7,575 from the previous year. The largest employment gains occurred in Trade, Transportation & Utilities (+3,411), Education and Health Services (+2,917), and Professional & Business Services (+2,880). The greatest annual loss occurred in Construction dropping, 1,509 jobs.

| Period    | 2004      | 2005      | 2006      | 2007      | 2008      | 2009      | 2010      | 2011      |
|-----------|-----------|-----------|-----------|-----------|-----------|-----------|-----------|-----------|
| Average   | 1,108,264 | 1,126,778 | 1,146,948 | 1,152,994 | 1,150,965 | 1,112,591 | 1,110,947 | 1,118,510 |
| January   | 1,089,510 | 1,102,768 | 1,130,595 | 1,137,437 | 1,141,856 | 1,119,299 | 1,089,984 | 1,098,349 |
| February  | 1,094,626 | 1,110,577 | 1,136,810 | 1,143,397 | 1,149,443 | 1,119,476 | 1,091,282 | 1,098,445 |
| March     | 1,105,266 | 1,122,619 | 1,150,439 | 1,158,895 | 1,157,690 | 1,124,386 | 1,106,198 | 1,113,061 |
| April     | 1,111,020 | 1,129,785 | 1,155,498 | 1,159,623 | 1,159,841 | 1,123,383 | 1,115,341 | 1,129,635 |
| May       | 1,117,144 | 1,135,567 | 1,159,886 | 1,165,224 | 1,166,111 | 1,122,322 | 1,123,250 | 1,126,371 |
| June      | 1,117,010 | 1,136,118 | 1,162,026 | 1,164,207 | 1,164,167 | 1,117,884 | 1,130,164 | 1,123,412 |
| July      | 1,071,463 | 1,090,071 | 1,106,142 | 1,110,571 | 1,114,279 | 1,071,048 | 1,073,743 | 1,080,937 |
| August    | 1,094,871 | 1,114,098 | 1,130,839 | 1,139,109 | 1,138,583 | 1,093,192 | 1,099,795 | 1,106,262 |
| September | 1,122,704 | 1,144,815 | 1,159,814 | 1,165,135 | 1,162,333 | 1,116,580 | 1,124,281 | 1,132,779 |
| October   | 1,123,246 | 1,142,300 | 1,156,804 | 1,162,768 | 1,157,196 | 1,113,157 | 1,125,073 | 1,138,038 |
| November  | 1,125,061 | 1,145,667 | 1,156,011 | 1,164,246 | 1,152,159 | 1,115,443 | 1,126,781 | 1,138,693 |
| December  | 1,127,250 | 1,146,954 | 1,158,509 | 1,165,314 | 1,147,927 | 1,114,919 | 1,125,466 | 1,136,143 |

Graph 1
AVERAGE TOTAL COVERED EMPLOYMENT

In Thousands

Graph 2
TOTAL COVERED EARNINGS BY CALENDAR YEAR

In Thousands

TABLE 3. TOTAL COVERED EARNINGS 2004 - 2011

| Period                  | 2004             | 2005             | 2006             | 2007             |
|-------------------------|------------------|------------------|------------------|------------------|
| Total                   | \$33,068,189,304 | \$34,753,107,631 | \$36,636,090,775 | \$38,833,265,464 |
| January - March         | 7,918,843,610    | 8,261,153,981    | 9,085,021,816    | 9,452,711,662    |
| April - June            | 8,122,370,361    | 8,607,722,353    | 9,112,624,590    | 9,525,837,049    |
| July - September        | 8,010,300,454    | 8,562,555,369    | 8,750,878,205    | 9,178,902,477    |
| October - December      | 9,016,674,879    | 9,321,675,928    | 9,687,566,164    | 10,675,814,276   |
| Average Weekly Earnings | \$573.80         | \$593.13         | \$614.27         | \$647.70         |