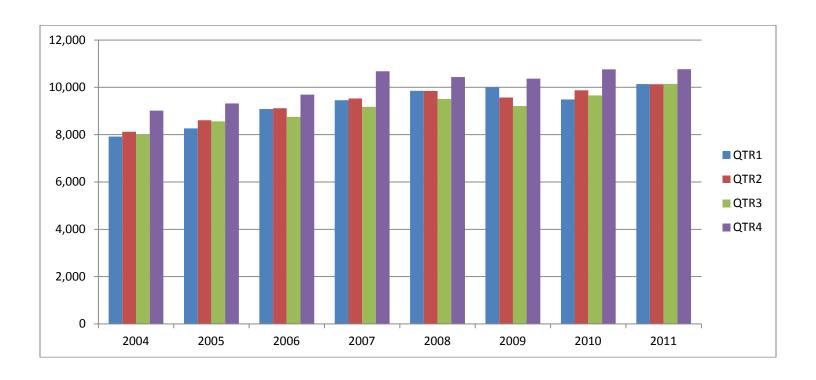

Graph 1
AVERAGE TOTAL COVERED EMPLOYMENT

In Thousands

Graph 2
TOTAL COVERED EARNINGS BY CALENDAR YEAR

In Thousands

TABLE 3. TOTAL COVERED EARNINGS 2004 - 2011

| Period                  | 2004             | 2005             | 2006             | 2007             |
|-------------------------|------------------|------------------|------------------|------------------|
| Total                   | \$33,068,189,304 | \$34,753,107,631 | \$36,636,090,775 | \$38,833,265,464 |
| January - March         | 7,918,843,610    | 8,261,153,981    | 9,085,021,816    | 9,452,711,662    |
| April - June            | 8,122,370,361    | 8,607,722,353    | 9,112,624,590    | 9,525,837,049    |
| July - September        | 8,010,300,454    | 8,562,555,369    | 8,750,878,205    | 9,178,902,477    |
| October - December      | 9,016,674,879    | 9,321,675,928    | 9,687,566,164    | 10,675,814,276   |
| Average Weekly Earnings | \$573.80         | \$593.13         | \$614.27         | \$647.70         |

| Period                  | 2008             | 2009             | 2010             | 2011             |
|-------------------------|------------------|------------------|------------------|------------------|
| Total                   | \$39,643,039,342 | \$39,149,476,305 | \$39,769,504,992 | \$41,173,761,909 |
| January - March         | 9,851,866,058    | 9,998,452,028    | 9,486,245,580    | 10,134,035,254   |
| April - June            | 9,843,711,293    | 9,566,968,853    | 9,873,489,653    | 10,128,274,611   |
| July - September        | 9,509,150,631    | 9,213,797,140    | 9,653,588,807    | 10,147,287,431   |
| October - December      | 10,438,311,360   | 10,370,258,284   | 10,756,180,952   | 10,764,164,613   |
| Average Weekly Earnings | \$662.37         | \$676.69         | \$688.42         | \$707.91         |