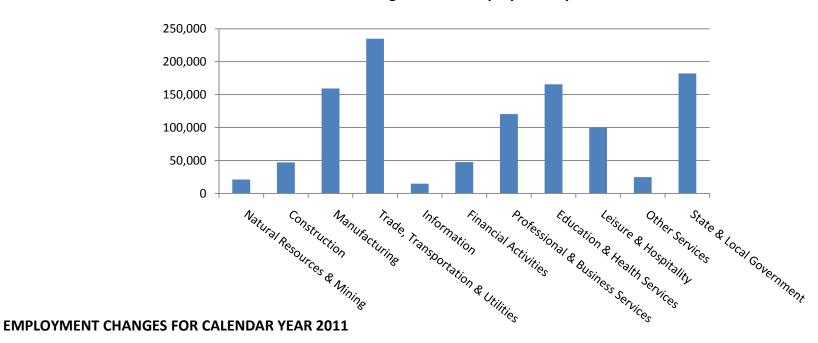

#### **AVERAGE EMPLOYMENT CHANGES**

Covered employment averaged 1,118,522 during the Calendar Year 2011 (see Table 1, page 5), an increase of 7,575 from the previous year. The largest employment gains occurred in Trade, Transportation & Utilities (+3,411), Education and Health Services (+2,917), and Professional & Business Services (+2,880). The greatest annual loss occurred in Construction dropping, 1,509 jobs.

#### **Average Covered Employment by NAICS**

Six of the eleven major industry sectors recorded job gains over the year. The increase in Trade, Transportation & Utilites brought the sector's employment average up to 234,850. Jobs in Education and Health Services averaged 165,655 in 2011. Professional & Business Services posted an increase of 2,880. A majority of the gain occurred in Administrative & Waste Services.

Five industries experienced losses over the year. The most significant decline occurred in Construction, mostly attributed to losses in Heavy & Civil Engineering Construction (-656), as well as Specialty Trade Contractors (-579). Losses also occurred in the Information (-598), State & Local Government (-509), Manufacturing (-468), and Financial Activities (-212) sectors.