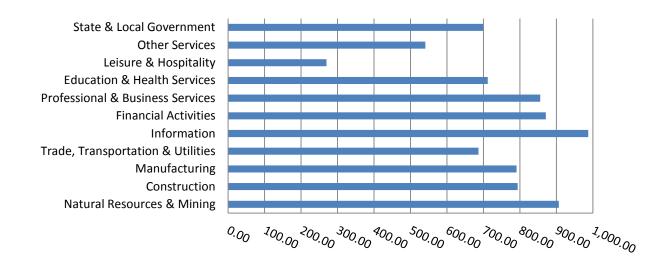

### **COVERED WAGES**

Wages paid to covered workers totaled \$10,147,297,293 for the Third Quarter 2011 (see Table 1), for an average weekly wage of \$705.33 (see Table 5). Employees in Calhoun County recorded the highest average weekly wage (\$866.18), and workers in Newton County the lowest (\$423.37) (see Table 6).

The Information sector recorded the highest average weekly wage for the State of Arkansas at \$987.27; while the Leisure and Hospitality sector recorded the lowest at \$269.64 for the State of Arkansas (see Table 5).