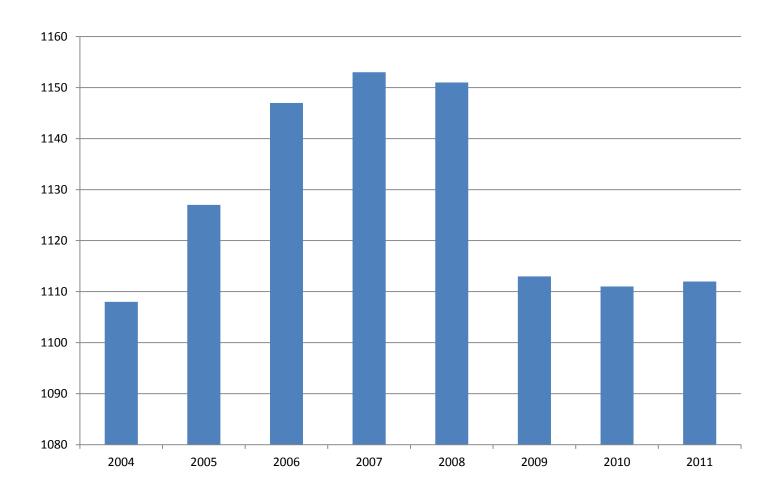

TABLE 2. TOTAL COVERED EMPLOYMENT IN ARKANSAS

| Period    | 2004      | 2005      | 2006      | 2007      | 2008      | 2009      | 2010      | 2011      |
|-----------|-----------|-----------|-----------|-----------|-----------|-----------|-----------|-----------|
| Average   | 1,108,264 | 1,126,778 | 1,146,948 | 1,152,994 | 1,150,965 | 1,112,591 | 1,110,947 | 1,112,139 |
| January   | 1,089,510 | 1,102,768 | 1,130,595 | 1,137,437 | 1,141,856 | 1,119,299 | 1,089,984 | 1,098,349 |
| February  | 1,094,626 | 1,110,577 | 1,136,810 | 1,143,397 | 1,149,443 | 1,119,476 | 1,091,282 | 1,098,445 |
| March     | 1,105,266 | 1,122,619 | 1,150,439 | 1,158,895 | 1,157,690 | 1,124,386 | 1,106,198 | 1,113,061 |
| April     | 1,111,020 | 1,129,785 | 1,155,498 | 1,159,623 | 1,159,841 | 1,123,383 | 1,115,341 | 1,129,635 |
| May       | 1,117,144 | 1,135,567 | 1,159,886 | 1,165,224 | 1,166,111 | 1,122,322 | 1,123,250 | 1,126,371 |
| June      | 1,117,010 | 1,136,118 | 1,162,026 | 1,164,207 | 1,164,167 | 1,117,884 | 1,130,164 | 1,123,412 |
| July      | 1,071,463 | 1,090,071 | 1,106,142 | 1,110,571 | 1,114,279 | 1,071,048 | 1,073,743 | 1,080,937 |
| August    | 1,094,871 | 1,114,098 | 1,130,839 | 1,139,109 | 1,138,583 | 1,093,192 | 1,099,795 | 1,106,262 |
| September | 1,122,704 | 1,144,815 | 1,159,814 | 1,165,135 | 1,162,333 | 1,116,580 | 1,124,281 | 1,132,779 |
| October   | 1,123,246 | 1,142,300 | 1,156,804 | 1,162,768 | 1,157,196 | 1,113,157 | 1,125,073 | N/A       |
| November  | 1,125,061 | 1,145,667 | 1,156,011 | 1,164,246 | 1,152,159 | 1,115,443 | 1,126,781 | N/A       |
| December  | 1,127,250 | 1,146,954 | 1,158,509 | 1,165,314 | 1,147,927 | 1,114,919 | 1,125,466 | N/A       |
|           |           |           |           |           |           |           |           |           |

# AVERAGE TOTAL COVERED EMPLOYMENT

In Thousands