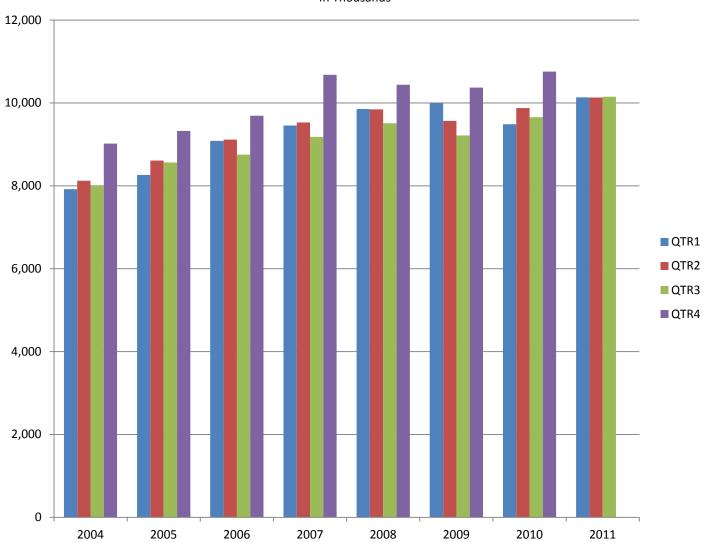

## TOTAL COVERED EARNINGS BY CALENDAR YEAR

In Thousands

TABLE 3. TOTAL COVERED EARNINGS 2004 - 2011

| Total                   | \$33,068,189,304 | \$34,753,107,631 | \$36,636,090,775 | \$38,833,265,464 |
|-------------------------|------------------|------------------|------------------|------------------|
| January - March         | 7,918,843,610    | 8,261,153,981    | 9,085,021,816    | 9,452,711,662    |
| April - June            | 8,122,370,361    | 8,607,722,353    | 9,112,624,590    | 9,525,837,049    |
| July - September        | 8,010,300,454    | 8,562,555,369    | 8,750,878,205    | 9,178,902,477    |
| October - December      | 9,016,674,879    | 9,321,675,928    | 9,687,566,164    | 10,675,814,276   |
| Average Weekly Earnings | \$573.80         | \$593.13         | \$614.27         | \$647.70         |

| Period                  | 2008             | 2009             | 2010             | 2011             |  |
|-------------------------|------------------|------------------|------------------|------------------|--|
| Total                   | \$39,643,039,342 | \$39,149,476,305 | \$39,769,504,992 | \$30,409,597,296 |  |
| January - March         | 9,851,866,058    | 9,998,452,028    | 9,486,245,580    | 10,134,035,254   |  |
| April - June            | 9,843,711,293    | 9,566,968,853    | 9,873,489,653    | 10,128,274,611   |  |
| July - September        | 9,509,150,631    | 9,213,797,140    | 9,653,588,807    | 10,147,287,431   |  |
| October - December      | 10,438,311,360   | 10,370,258,284   | 10,756,180,952   | N/A              |  |
| Average Weekly Earnings | \$662.37         | \$676.69         | \$688.42         | \$701.11         |  |