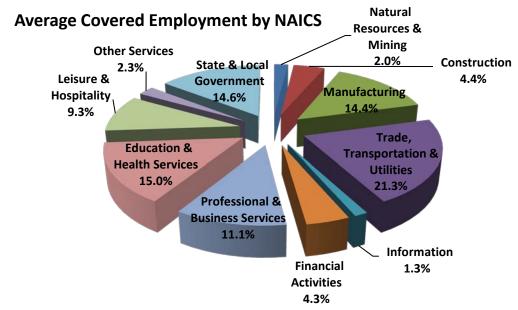

### **AVERAGE EMPLOYMENT CHANGES**

Covered employment averaged 1,106,659 during the Third Quarter 2011 (see table 1), a decrease of -19,814 (-1.8%) from the previous quarter and an increase of 7,387 (0.7%) from the average recorded one-year ago. This over-the year increase is more significant when used as an economic indicator. This over-the-year comparison allows for the disregarding of many seasonal factors that are evident when making an over-the-quarter comparison.

### **EMPLOYMENT CHANGES FROM SECOND QUARTER 2011**

Compared to Second Quarter 2011, covered employment increased in eight major industry sectors, more than offsetting the decline in three sectors. Professional and Business Services posted the highest gain (+2,405), with the greatest gain being in Administrative and Waste Services. Construction posted a gain of 1,478. Trade, Transportation, and Utilities added 1,476, mostly in Transportation and Warehousing.

Educational and Health Services gained 1,204 and Leisure and Hospitality gained 949. State and Local Government posted a decline (-28,143) primarily due to educational institutions letting out for the summer months. The Manufacturing and Information sectors both posted declines of -332 and -121 respectively.

### **EMPLOYMENT CHANGES FROM THIRD QUARTER 2010 (QUARTER YEAR AGO COMPARISON)**

Over the year gains were recorded in five industry groups while six recorded losses (see Table 1). The largest gains were posted in Trade Transportation and Utilities (3,437), Professional and Business Services (3,334) and Education and Health Services (2,498). Significant losses occurred in Construction (-1,612), Manufacturing (-629) and Information (-542).

### **COVERED WAGES**

Wages paid to covered workers totaled \$10,147,297,293 for the Third Quarter 2011 (see Table 1), for an average weekly wage of \$705.33 (see Table 5). Employees in Calhoun County recorded the highest average weekly wage (\$866.18), and workers in Newton County the lowest (\$423.37) (see Table 6).

The Information sector recorded the highest average weekly wage for the State of Arkansas at \$987.27; while the Leisure and Hospitality sector recorded the lowest at \$269.64 for the State of Arkansas (see Table 5).