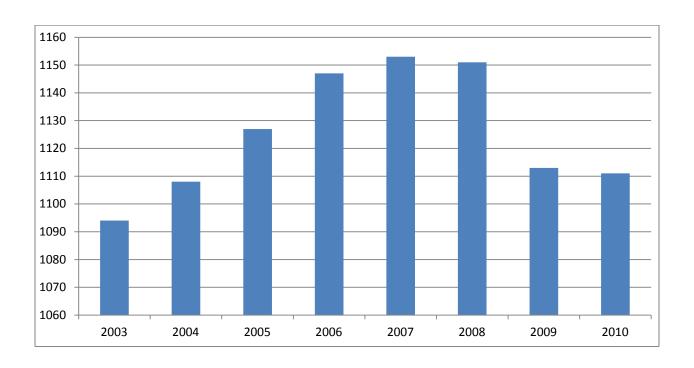

#### AVERAGE EMPLOYMENT CHANGES

Covered employment averaged 1,110,965 during the Calendar Year 2010 (see Table 1, page 5), a decline of 3,541 from the previous year. The largest employment drops occurred in Manufacturing (-4,277) and Construction (-3,080). The greatest annual growth occurred in Professional and Business Services (+3,616) and Education and Health Services (+3,391).

| Period    | 2003      | 2004      | 2005      | 2006      | 2007      | 2008      | 2009      | 2010      |
|-----------|-----------|-----------|-----------|-----------|-----------|-----------|-----------|-----------|
| Average   | 1,094,087 | 1,108,264 | 1,126,778 | 1,146,948 | 1,152,994 | 1,150,965 | 1,112,591 | 1,110,947 |
| January   | 1,082,740 | 1,089,510 | 1,102,768 | 1,130,595 | 1,137,437 | 1,141,856 | 1,119,299 | 1,089,984 |
| February  | 1,084,880 | 1,094,626 | 1,110,577 | 1,136,810 | 1,143,397 | 1,149,443 | 1,119,476 | 1,091,282 |
| March     | 1,092,172 | 1,105,266 | 1,122,619 | 1,150,439 | 1,158,895 | 1,157,690 | 1,124,386 | 1,106,198 |
| April     | 1,095,341 | 1,111,020 | 1,129,785 | 1,155,498 | 1,159,623 | 1,159,841 | 1,123,383 | 1,115,341 |
| May       | 1,103,099 | 1,117,144 | 1,135,567 | 1,159,886 | 1,165,224 | 1,166,111 | 1,122,322 | 1,123,250 |
| June      | 1,099,688 | 1,117,010 | 1,136,118 | 1,162,026 | 1,164,207 | 1,164,167 | 1,117,884 | 1,130,164 |
| July      | 1,053,220 | 1,071,463 | 1,090,071 | 1,106,142 | 1,110,571 | 1,114,279 | 1,071,048 | 1,073,743 |
| August    | 1,077,775 | 1,094,871 | 1,114,098 | 1,130,839 | 1,139,109 | 1,138,583 | 1,093,192 | 1,099,795 |
| September | 1,105,980 | 1,122,704 | 1,144,815 | 1,159,814 | 1,165,135 | 1,162,333 | 1,116,580 | 1,124,281 |
| October   | 1,112,550 | 1,123,246 | 1,142,300 | 1,156,804 | 1,162,768 | 1,157,196 | 1,113,157 | 1,125,073 |
| November  | 1,109,712 | 1,125,061 | 1,145,667 | 1,156,011 | 1,164,246 | 1,152,159 | 1,115,443 | 1,126,781 |
| December  | 1,111,892 | 1,127,250 | 1,146,954 | 1,158,509 | 1,165,314 | 1,147,927 | 1,114,919 | 1,125,466 |

Graph 1
AVERAGE TOTAL COVERED EMPLOYMENT

In Thousands

Graph 2
TOTAL COVERED EARNINGS BY CALENDAR YEAR

In Thousands

TABLE 3. TOTAL COVERED EARNINGS 2003 - 2010

| Period                  | 2003             | 2004             | 2005             | 2006             |
|-------------------------|------------------|------------------|------------------|------------------|
| Total                   | \$31,202,576,767 | \$33,068,189,304 | \$34,753,107,631 | \$36,636,090,775 |
| January - March         | \$7,608,130,008  | \$7,918,843,610  | \$8,261,153,981  | \$9,085,021,816  |
| April - June            | \$7,714,813,038  | \$8,122,370,361  | \$8,607,722,353  | \$9,112,624,590  |
| July - September        | \$7,500,204,764  | \$8,010,300,454  | \$8,562,555,369  | \$8,750,878,205  |
| October - December      | \$8,379,428,957  | \$9,016,674,879  | \$9,321,675,928  | \$9,687,566,164  |
| Average Weekly Earnings | \$548.45         | \$573.80         | \$593.13         | \$614.27         |
| Period                  | 2007             | 2008             | 2009             | 2010             |
| Total                   | \$38,833,265,464 | \$39,643,043,342 | \$39,149,476,305 | \$39,769,504,992 |
| January - March         | \$9,452,711,662  | \$9,851,866,058  | \$9,998,452,028  | \$9,486,245,580  |
| April - June            | \$9,525,837,049  | \$9,843,711,293  | \$9,566,968,853  | \$9,873,489,653  |
| July - September        | \$9,178,902,477  | \$9,509,150,631  | \$9,213,797,140  | \$9,653,588,807  |
| October - December      | \$10,675,814,276 | \$10,438,311,360 | \$10,370,258,284 | \$10,756,180,952 |
| Average Weekly Earnings | \$647.70         | \$662.37         | \$676.69         | \$688.42         |