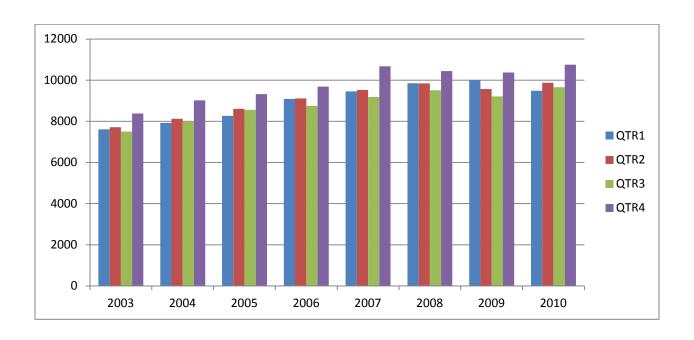

Graph 1
AVERAGE TOTAL COVERED EMPLOYMENT

In Thousands

Graph 2
TOTAL COVERED EARNINGS BY CALENDAR YEAR

In Thousands

TABLE 3. TOTAL COVERED EARNINGS 2003 - 2010

| Period                  | 2003             | 2004             | 2005             | 2006             |
|-------------------------|------------------|------------------|------------------|------------------|
| Total                   | \$31,202,576,767 | \$33,068,189,304 | \$34,753,107,631 | \$36,636,090,775 |
| January - March         | \$7,608,130,008  | \$7,918,843,610  | \$8,261,153,981  | \$9,085,021,816  |
| April - June            | \$7,714,813,038  | \$8,122,370,361  | \$8,607,722,353  | \$9,112,624,590  |
| July - September        | \$7,500,204,764  | \$8,010,300,454  | \$8,562,555,369  | \$8,750,878,205  |
| October - December      | \$8,379,428,957  | \$9,016,674,879  | \$9,321,675,928  | \$9,687,566,164  |
| Average Weekly Earnings | \$548.45         | \$573.80         | \$593.13         | \$614.27         |
| Period                  | 2007             | 2008             | 2009             | 2010             |
| Total                   | \$38,833,265,464 | \$39,643,043,342 | \$39,149,476,305 | \$39,769,504,992 |
| January - March         | \$9,452,711,662  | \$9,851,866,058  | \$9,998,452,028  | \$9,486,245,580  |
| April - June            | \$9,525,837,049  | \$9,843,711,293  | \$9,566,968,853  | \$9,873,489,653  |
| July - September        | \$9,178,902,477  | \$9,509,150,631  | \$9,213,797,140  | \$9,653,588,807  |
| October - December      | \$10,675,814,276 | \$10,438,311,360 | \$10,370,258,284 | \$10,756,180,952 |
| Average Weekly Earnings | \$647.70         | \$662.37         | \$676.69         | \$688.42         |