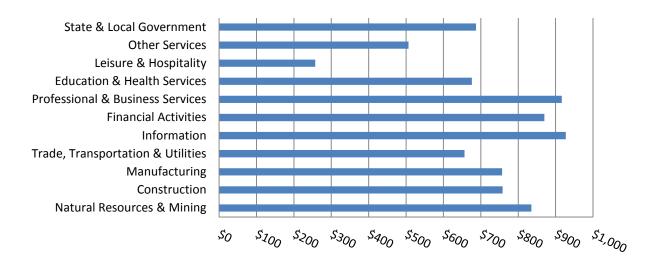

The Information sector recorded the highest average weekly wage for the State of Arkansas at \$927.23; while the Leisure and Hospitality sector recorded the lowest at \$257.02 for the State of Arkansas (see Table 5).

# **Average Weekly Wage by Industry**

TABLE 1. YEARLY COMPARISON OF COVERED EMPLOYMENT AND WAGES, BY INDUSTRY

| North American Industry Classification   | Number of | Average    | Percent of | Net Change | Total Earnings 2010 | Percent  | Average  |
|------------------------------------------|-----------|------------|------------|------------|---------------------|----------|----------|
| System                                   | Employing | Covered    | Total      | From:      | J                   | of Total | Weekly   |
|                                          | Units     | Employment |            | 2009       |                     |          | Earnings |
| Total                                    | 84,248    | 1,110,965  | 100.0      | -3,541     | \$39,769,504,992    | 100.0    | 688.4    |
| Natural Resources & Mining               | 2,512     | 21,096     | 1.9        | 315        | \$916,160,844       | 2.3      | 835.2    |
| Agriculture, Forestry, Fishing & Hunting | 1,973     | 12,738     | 1.1        | 142        | \$402,819,344       | 1.0      | 608.1    |
| Mining                                   | 539       | 8,358      | 0.8        | 173        | \$513,341,500       | 1.3      | 1181.1   |
| Construction                             | 7,100     | 48,726     | 4.4        | -3,080     | \$1,920,844,760     | 4.8      | 758.1    |
| Manufacturing                            | 3,270     | 159,822    | 14.4       | -4,277     | \$6,289,906,001     | 15.8     | 756.8    |
| Trade, Transportation & Utilities        | 20,659    | 231,444    | 20.8       | -743       | \$7,901,670,133     | 19.9     | 656.6    |
| Wholesale Trade                          | 6,426     | 46,444     | 4.2        | -568       | \$2,558,138,383     | 6.4      | 1059.2   |
| Retail Trade                             | 10,981    | 129,514    | 11.7       | -103       | \$2,986,046,985     | 7.5      | 443.4    |
| Transportation & Warehousing             | 2,846     | 48,169     | 4.3        | -634       | \$1,853,597,701     | 4.7      | 740.0    |
| Utilities                                | 406       | 7,317      | 0.7        | 562        | \$503,887,064       | 1.3      | 1324.3   |
| Information                              | 1,117     | 15,375     | 1.4        | -887       | \$741,317,173       | 1.9      | 927.2    |
| Financial Activities                     | 7,999     | 47,970     | 4.3        | -1,199     | \$2,170,060,902     | 5.5      | 870.0    |
| Finance & Insurance                      | 4,667     | 34,437     | 3.1        | -933       | \$1,758,508,048     | 4.4      | 982.0    |
| Real Estate & Rental & Leasing           | 3,332     | 13,533     | 1.2        | -266       | \$411,552,854       | 1.0      | 584.8    |
| Professional & Business Services         | 12,181    | 117,715    | 10.6       | 4,716      | \$5,610,559,924     | 14.1     | 916.6    |
| Professional & Technical Services        | 7,586     | 38,422     | 3.5        | 772        | \$1,992,541,633     | 5.0      | 997.3    |
| Management of Companies & Enterprises    | 521       | 26,207     | 2.4        | -272       | \$2,309,856,260     | 5.8      | 1695.0   |
| Administrative & Waste Services          | 4,074     | 53,086     | 4.8        | 4,216      | \$1,308,162,031     | 3.3      | 473.9    |
| Education & Health Services              | 14,612    | 162,740    | 14.6       | 3,391      | \$5,721,283,622     | 14.4     | 676.1    |
| Educational Services                     | 685       | 10,378     | 0.9        | 54         | \$321,705,447       | 0.8      | 596.1    |
| Health Care & Social Assistance          | 13,927    | 152,362    | 13.7       | 3,337      | \$5,399,578,175     | 13.6     | 681.5    |
| Leisure & Hospitality                    | 6,319     | 98,781     | 8.9        | -933       | \$1,320,215,769     | 3.3      | 257.0    |
| Arts, Entertainment & Recreation         | 909       | 9,675      | 0.9        | -76        | \$163,495,135       | 0.4      | 325.0    |
| Accommodation & Food Services            | 5,410     | 89,106     | 8.0        | -857       | \$1,156,720,634     | 2.9      | 249.6    |
| Other Services                           | 5,359     | 24,608     | 2.2        | -111       | \$648,193,539       | 1.6      | 506.6    |
| State & Local Government                 | 3,120     | 182,688    | 16.4       | 1,181      | \$6,529,292,325     | 16.4     | 687.3    |
| Local Government                         | 1,970     | 113,639    | 10.2       | 579        | \$3,752,557,726     | 9.4      | 635.0    |
| State Government                         | 1,150     | 69,049     | 6.2        | 602        | \$2,776,734,599     | 7.0      | 773.3    |
| Nonclassifiable Establishments           | 0         | 0          | 0.0        | 0          | \$0                 | 0.0      | 0.0      |