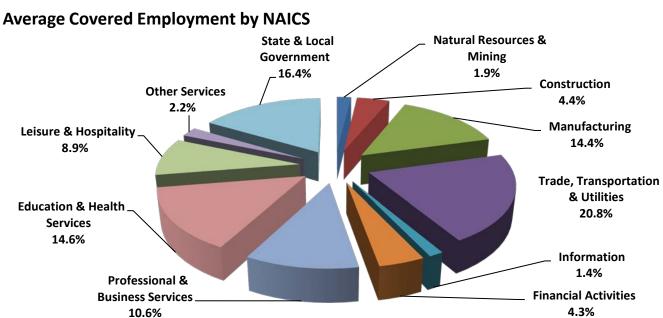

#### AVERAGE EMPLOYMENT CHANGES

Covered employment averaged 1,110,965 during the Calendar Year 2010 (see Table 1, page 5), a decline of 3,541 from the previous year. The largest employment drops occurred in Manufacturing (-4,277) and Construction (-3,080). The greatest annual growth occurred in Professional and Business Services (+3,616) and Education and Health Services (+3,391).

# **EMPLOYMENT CHANGES FOR CALENDAR YEAR 2010**

Seven of the eleven major industry sectors recorded job losses over the year. The decline in Manufacturing brought the sector's employment average down to 159,822. Jobs in Construction averaged 48,726 in 2010. Financial Activities posted a decline of 1,199. A majority of the loss occurred in finance and insurance. Employment in Leisure and Hospitality fell 933. Most of the decrease was in accommodation and food services (-857).

Four industries experienced gains over the year. The expansion in Professional and Business Services was mostly attributed to gains in the administrative and waste services subsector (+4,216). Increases in Education and Health Services were linked to growth in health care and social assistance (+3,337). State and Local Government added jobs (+1,181), which were split between the state (+602) and local (+579) levels.

# **Average Weekly Wage by Industry**

TABLE 1. YEARLY COMPARISON OF COVERED EMPLOYMENT AND WAGES, BY INDUSTRY

| North American Industry Classification   | Number of | Average    | Percent of | Net Change | Total Earnings 2010 | Percent  | Average  |
|------------------------------------------|-----------|------------|------------|------------|---------------------|----------|----------|
| System                                   | Employing | Covered    | Total      | From:      | J                   | of Total | Weekly   |
|                                          | Units     | Employment |            | 2009       |                     |          | Earnings |
| Total                                    | 84,248    | 1,110,965  | 100.0      | -3,541     | \$39,769,504,992    | 100.0    | 688.4    |
| Natural Resources & Mining               | 2,512     | 21,096     | 1.9        | 315        | \$916,160,844       | 2.3      | 835.2    |
| Agriculture, Forestry, Fishing & Hunting | 1,973     | 12,738     | 1.1        | 142        | \$402,819,344       | 1.0      | 608.1    |
| Mining                                   | 539       | 8,358      | 0.8        | 173        | \$513,341,500       | 1.3      | 1181.1   |
| Construction                             | 7,100     | 48,726     | 4.4        | -3,080     | \$1,920,844,760     | 4.8      | 758.1    |
| Manufacturing                            | 3,270     | 159,822    | 14.4       | -4,277     | \$6,289,906,001     | 15.8     | 756.8    |
| Trade, Transportation & Utilities        | 20,659    | 231,444    | 20.8       | -743       | \$7,901,670,133     | 19.9     | 656.6    |
| Wholesale Trade                          | 6,426     | 46,444     | 4.2        | -568       | \$2,558,138,383     | 6.4      | 1059.2   |
| Retail Trade                             | 10,981    | 129,514    | 11.7       | -103       | \$2,986,046,985     | 7.5      | 443.4    |
| Transportation & Warehousing             | 2,846     | 48,169     | 4.3        | -634       | \$1,853,597,701     | 4.7      | 740.0    |
| Utilities                                | 406       | 7,317      | 0.7        | 562        | \$503,887,064       | 1.3      | 1324.3   |
| Information                              | 1,117     | 15,375     | 1.4        | -887       | \$741,317,173       | 1.9      | 927.2    |
| Financial Activities                     | 7,999     | 47,970     | 4.3        | -1,199     | \$2,170,060,902     | 5.5      | 870.0    |
| Finance & Insurance                      | 4,667     | 34,437     | 3.1        | -933       | \$1,758,508,048     | 4.4      | 982.0    |
| Real Estate & Rental & Leasing           | 3,332     | 13,533     | 1.2        | -266       | \$411,552,854       | 1.0      | 584.8    |
| Professional & Business Services         | 12,181    | 117,715    | 10.6       | 4,716      | \$5,610,559,924     | 14.1     | 916.6    |
| Professional & Technical Services        | 7,586     | 38,422     | 3.5        | 772        | \$1,992,541,633     | 5.0      | 997.3    |
| Management of Companies & Enterprises    | 521       | 26,207     | 2.4        | -272       | \$2,309,856,260     | 5.8      | 1695.0   |
| Administrative & Waste Services          | 4,074     | 53,086     | 4.8        | 4,216      | \$1,308,162,031     | 3.3      | 473.9    |
| Education & Health Services              | 14,612    | 162,740    | 14.6       | 3,391      | \$5,721,283,622     | 14.4     | 676.1    |
| Educational Services                     | 685       | 10,378     | 0.9        | 54         | \$321,705,447       | 0.8      | 596.1    |
| Health Care & Social Assistance          | 13,927    | 152,362    | 13.7       | 3,337      | \$5,399,578,175     | 13.6     | 681.5    |
| Leisure & Hospitality                    | 6,319     | 98,781     | 8.9        | -933       | \$1,320,215,769     | 3.3      | 257.0    |
| Arts, Entertainment & Recreation         | 909       | 9,675      | 0.9        | -76        | \$163,495,135       | 0.4      | 325.0    |
| Accommodation & Food Services            | 5,410     | 89,106     | 8.0        | -857       | \$1,156,720,634     | 2.9      | 249.6    |
| Other Services                           | 5,359     | 24,608     | 2.2        | -111       | \$648,193,539       | 1.6      | 506.6    |
| State & Local Government                 | 3,120     | 182,688    | 16.4       | 1,181      | \$6,529,292,325     | 16.4     | 687.3    |
| Local Government                         | 1,970     | 113,639    | 10.2       | 579        | \$3,752,557,726     | 9.4      | 635.0    |
| State Government                         | 1,150     | 69,049     | 6.2        | 602        | \$2,776,734,599     | 7.0      | 773.3    |
| Nonclassifiable Establishments           | 0         | 0          | 0.0        | 0          | \$0                 | 0.0      | 0.0      |