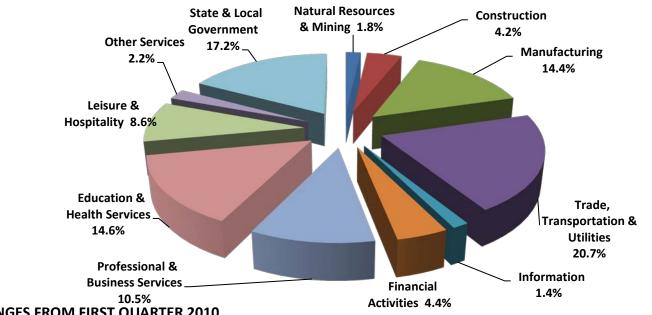

#### **EMPLOYMENT CHANGES FROM FIRST QUARTER 2010**

Compared to First Quarter 2010, covered employment decreased in ten of the eleven major industry sectors, Trade, Transportation & Utilities reported the largest drop (-5,085), with the majority of the decrease in Retail Trade due to the end of the holiday season. Construction decreased 3,892 jobs, the decline can be attributed to the colder weather and projects that completed during the prior quarter. Leisure & Hospitality declined 2,459 jobs. Manufacturing reported losses within the industry while companies continue to downsize. Other losses occurred in State & Local Government (-1,750), Natural, Resources & Mining (-1,321), Education & Health Services (-1,218). Professional & Business Services is the only industry that had a positive growth over the quarter, adding 679 jobs.

## **EMPLOYMENT CHANGES FROM FIRST QUARTER 2009 (QUARTER YEAR AGO COMPARISON)**

Over the year losses were recorded in 8 industry groups while 3 recorded gains (see Table 1). Significant losses occurred in Manufacturing (-12,462), Trade, Transportation & Utilities (-6,421), and Construction (-5,947). The gains were posted in Education & Health Services (3,834), State & Local Government (1,240), and Professional & Business Services (1,128).

## **COVERED WAGES**

Wages paid to covered workers totaled \$9,486,245,580 for the First Quarter 2010 (see Table 1), for an average weekly wage of \$665.90 (see Table 5). Employees in Benton County recorded the highest average weekly wage (\$839.55), and workers in Cleveland County the lowest (\$392.03) (see Table 6).

The Professional & Business sector recorded the highest average weekly wage for the State of Arkansas at \$1,005.90; while the Leisure & Hospitality sector recorded the lowest at \$243.26 for the State of Arkansas (see Table 5).

# Average Weekly Wage by Industry

|                                               | Number of | Monthly    |                  | Net       | Change From: |                  |            |
|-----------------------------------------------|-----------|------------|------------------|-----------|--------------|------------------|------------|
|                                               | Employing | Employment |                  | Oct - Dec | Jan - Mar    | Total Wages Paid | Percent of |
| North American Industry Classification System | Units     | Average    | Percent of Total | 2009      | 2009         | Jan - Mar 2010   | Total      |
| Total                                         | 83,912    | 1,095,821  | 100              | -18,685   | -25,232      | \$9,486,245,580  | 100        |
| Natural Resources & Mining                    | 2,502     | 19,774     | 1.8              | -1,321    | -488         | 201,391,289      | 2.1        |
| Agriculture, Forestry, Fishing & Hunting      | 1,968     | 11,744     | 1.1              | -1,380    | -68          | 80,554,260       | 0.8        |
| Mining                                        | 534       | 8,029      | 0.7              | 58        | -422         | 120,837,029      | 1.3        |
| Construction                                  | 7,144     | 46,179     | 4.2              | -3,892    | -5,947       | 404,542,231      | 4.3        |
| Manufacturing                                 | 3,289     | 158,083    | 14.4             | -1,959    | -12,462      | 1,458,866,338    | 15.4       |
| Trade, Transportation & Utilities             | 20,541    | 226,742    | 20.7             | -5,085    | -6,421       | 1,860,359,913    | 19.6       |
| Wholesale Trade                               | 6,337     | 45,569     | 4.2              | -993      | -1,549       | 623,810,492      | 6.6        |
| Retail Trade                                  | 10,968    | 126,480    | 11.5             | -4,168    | -2,473       | 687,853,498      | 7.3        |
| Transportation & Warehousing                  | 2,832     | 47,411     | 4.3              | -487      | -2,918       | 416,901,869      | 4.4        |
| Utilities                                     | 404       | 7,282      | 0.7              | 564       | 519          | 131,794,054      | 1.4        |
| Information                                   | 1,106     | 15,413     | 1.4              | -448      | -1,062       | 197,870,775      | 2.1        |
| Financial Activities                          | 8,005     | 47,779     | 4.4              | -965      | -1,604       | 572,774,495      | 6.0        |
| Finance & Insurance                           | 4,647     | 34,514     | 3.1              | -559      | -1,170       | 476,432,041      | 5.0        |
| Real Estate & Rental & Leasing                | 3,358     | 13,265     | 1.2              | -406      | -433         | 96,342,454       | 1.0        |
| Professional & Business Services              | 12,080    | 114,535    | 10.5             | 679       | 1,128        | 1,497,737,461    | 15.8       |
| Professional & Technical Services             | 7,513     | 38,758     | 3.5              | 1,474     | -374         | 473,418,178      | 5.0        |
| Management of Companies & Enterprises         | 532       | 26,102     | 2.4              | -379      | -659         | 737,139,628      | 7.8        |
| Administrative & Waste Services               | 4,035     | 49,674     | 4.5              | -418      | 2,160        | 287,179,655      | 3.0        |
| Education & Health Services                   | 14,532    | 160,535    | 14.6             | -1,218    | 3,834        | 1,286,658,459    | 13.6       |
| Educational Services                          | 666       | 10,298     | 0.9              | -505      | -49          | 77,645,237       | 0.8        |
| Health Care & Social Assistance               | 13,866    | 150,238    | 13.7             | -712      | 3,884        | 1,209,013,222    | 12.7       |
| Leisure & Hospitality                         | 6,220     | 94,452     | 8.6              | -2,459    | -2,669       | 298,691,619      | 3.1        |
| Arts, Entertainment & Recreation              | 908       | 8,566      | 0.8              | -63       | -380         | 35,236,946       | 0.4        |
| Accommodation & Food Services                 | 5,312     | 85,886     | 7.8              | -2,396    | -2,289       | 263,454,673      | 2.8        |
| Other Services                                | 5,342     | 23,962     | 2.2              | -267      | -781         | 147,031,153      | 1.5        |
| State & Local Government                      | 3,151     | 188,367    | 17.2             | -1,750    | 1,240        | 1,560,321,847    | 16.4       |
| Local Government                              | 1,965     | 119,417    | 10.9             | -1,087    | 787          | 891,700,580      | 9.4        |
| State Government                              | 1,186     | 68,950     | 6.3              | -663      | 453          | 668,621,267      | 7.0        |
| Nonclassifiable Establishments                | 0         | 0          | 0.0              | 0         | 0            | 0                | 0.0        |