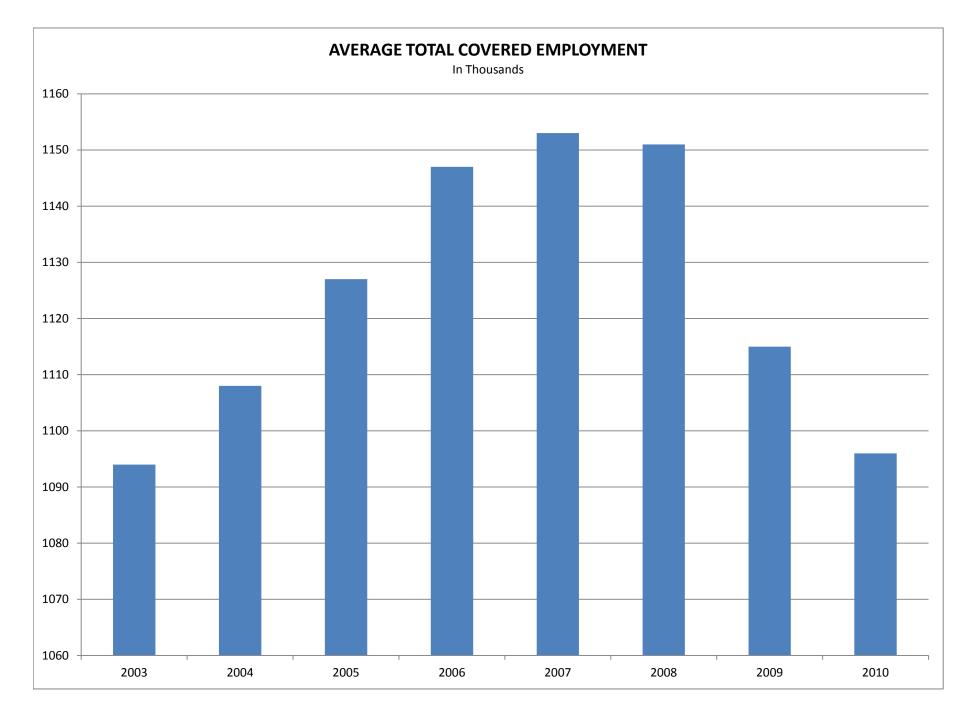

#### AVERAGE EMPLOYMENT CHANGES

Covered employment averaged 1,095,821 during the First Quarter 2010 (see table 1), a decrease of 18,685 (-1.7%) from the previous quarter and a decrease of 1,721 (0.2%) from the average recorded one-year ago. This over-the year increase is more significant when used as an economic indicator. This over-the-year comparison allows for the disregarding of many seasonal factors that are evident when making an over-the-quarter comparison. **Average Covered Employment by NAICS** 

## TABLE 1. QUARTERLY COMPARISON OF COVERED EMPLOYMENT AND WAGES, BY INDUSTRY

| Period    | 2003      | 2004      | 2005      | 2006      | 2007      | 2008      | 2009      | 2010      |
|-----------|-----------|-----------|-----------|-----------|-----------|-----------|-----------|-----------|
| Average   | 1,094,087 | 1,108,264 | 1,126,778 | 1,146,948 | 1,152,994 | 1,150,965 | 1,112,591 | 1,095,821 |
| January   | 1,082,740 | 1,089,510 | 1,102,768 | 1,130,595 | 1,137,437 | 1,141,856 | 1,119,299 | 1,089,984 |
| February  | 1,084,880 | 1,094,626 | 1,110,577 | 1,136,810 | 1,143,397 | 1,149,443 | 1,119,476 | 1,091,282 |
| March     | 1,092,172 | 1,105,266 | 1,122,619 | 1,150,439 | 1,158,895 | 1,157,690 | 1,124,386 | 1,106,198 |
| April     | 1,095,341 | 1,111,020 | 1,129,785 | 1,155,498 | 1,159,623 | 1,159,841 | 1,123,383 | NA        |
| May       | 1,103,099 | 1,117,144 | 1,135,567 | 1,159,886 | 1,165,224 | 1,166,111 | 1,122,322 | NA        |
| June      | 1,099,688 | 1,117,010 | 1,136,118 | 1,162,026 | 1,164,207 | 1,164,167 | 1,117,884 | NA        |
| July      | 1,053,220 | 1,071,463 | 1,090,071 | 1,106,142 | 1,110,571 | 1,114,279 | 1,071,048 | NA        |
| August    | 1,077,775 | 1,094,871 | 1,114,098 | 1,130,839 | 1,139,109 | 1,138,583 | 1,093,192 | NA        |
| September | 1,105,980 | 1,122,704 | 1,144,815 | 1,159,814 | 1,165,135 | 1,162,333 | 1,116,580 | NA        |
| October   | 1,112,550 | 1,123,246 | 1,142,300 | 1,156,804 | 1,162,768 | 1,157,196 | 1,113,157 | NA        |
| November  | 1,109,712 | 1,125,061 | 1,145,667 | 1,156,011 | 1,164,246 | 1,152,159 | 1,115,443 | NA        |
| December  | 1,111,892 | 1,127,250 | 1,146,954 | 1,158,509 | 1,165,314 | 1,147,927 | 1,114,919 | NA        |