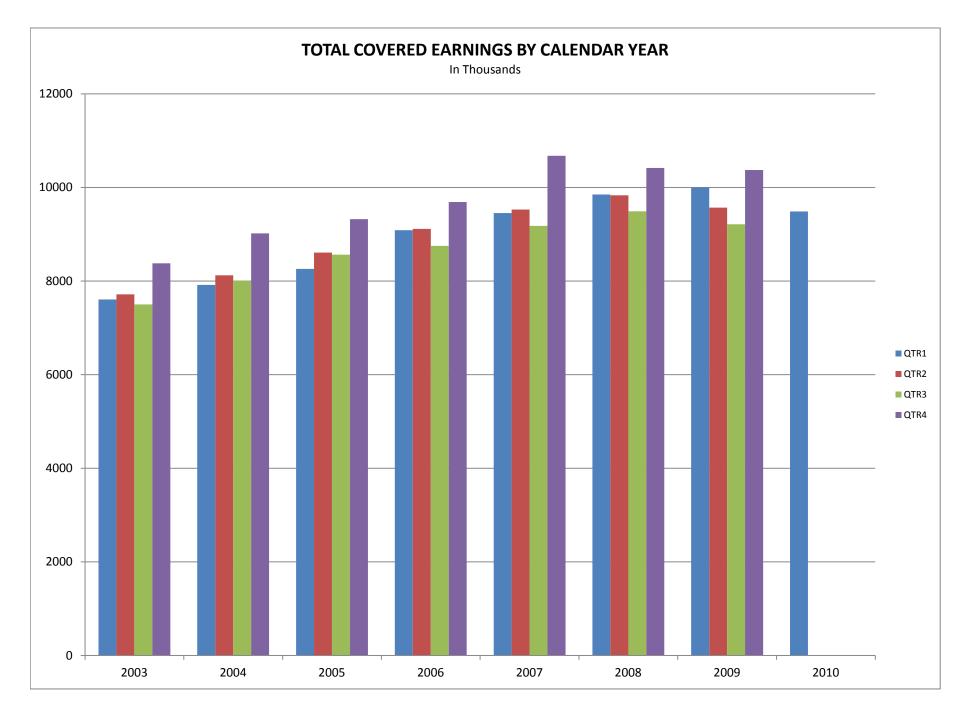

# TABLE 3. TOTAL COVERED EARNINGS 2003 - 2010

| Period             | 2007           | 2008           | 2009           | 2010          |
|--------------------|----------------|----------------|----------------|---------------|
| Total              | 38,833,265,464 | 39,643,039,342 | 39,149,476,305 | 9,486,245,580 |
| January - March    | 9,452,711,662  | 9,851,866,058  | 9,998,452,028  | 9,486,245,580 |
| April - June       | 9,525,837,049  | 9,843,711,293  | 9,566,968,853  | NA            |
| July - September   | 9,178,902,477  | 9,509,150,631  | 9,213,797,140  | NA            |
| October - December | 10,675,814,276 | 10,438,311,360 | 10,370,258,284 | NA            |
| Average Weekly     |                |                |                |               |
| Earnings           | 647.70         | 662.37         | 676.69         | 665.90        |