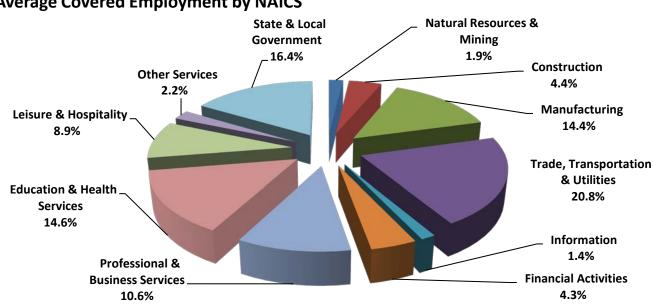

## **Average Covered Employment by NAICS**

## AVERAGE EMPLOYMENT CHANGES

Covered employment averaged 1,110,965 during the Calendar Year 2010 (see Table 1, page 5), a decline of 3,541 from the previous year. The largest employment drops occurred in Manufacturing (-4,277) and Construction (-3,080). The greatest annual growth occurred in Professional and Business Services (+3,616) and Education and Health Services (+3,391).

## EMPLOYMENT CHANGES FOR CALENDAR YEAR 2010

Seven of the eleven major industry sectors recorded job losses over the year. The decline in Manufacturing brought the sector's employment average down to 159,822. Jobs in Construction averaged 48,726 in 2010. Financial Activities posted a decline of 1,199. A majority of the loss occurred in finance and insurance. Employment in Leisure and Hospitality fell 933. Most of the decrease was in accommodation and food services (-857).

Four industries experienced gains over the year. The expansion in Professional and Business Services was mostly attributed to gains in the administrative and waste services subsector (+4,216). Increases in Education and Health Services were linked to growth in health care and social assistance (+3,337). State and Local Government added jobs (+1,181), which were split between the state (+602) and local (+579) levels.