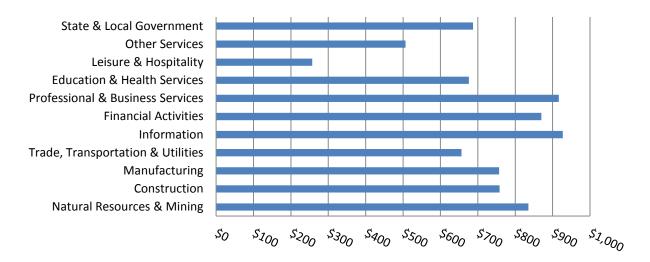

The Information sector recorded the highest average weekly wage for the State of Arkansas at \$927.23; while the Leisure and Hospitality sector recorded the lowest at \$257.02 for the State of Arkansas (see Table 5).

## **COVERED WAGES**

Wages paid to covered workers totaled \$39,769,504,992 for the Calendar Year 2010 (see Table 1), for an average weekly wage of \$688.41 (see Table 5). Employees in Benton County recorded the highest average weekly wage (\$888.55), and workers in Newton County the lowest (\$411.99) (see Table 6).