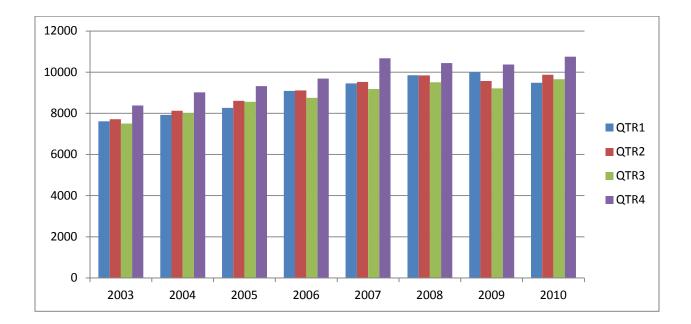

# TABLE 3. TOTAL COVERED EARNINGS 2003 - 2010

| Period                  | 2003             | 2004             | 2005             | 2006             |
|-------------------------|------------------|------------------|------------------|------------------|
| Total                   | \$31,202,576,767 | \$33,068,189,304 | \$34,753,107,631 | \$36,636,090,775 |
| January - March         | 7,608,130,008    | 7,918,843,610    | 8,261,153,981    | 9,085,021,816    |
| April - June            | 7,714,813,038    | 8,122,370,361    | 8,607,722,353    | 9,112,624,590    |
| July - September        | 7,500,204,764    | 8,010,300,454    | 8,562,555,369    | 8,750,878,205    |
| October - December      | 8,379,428,957    | 9,016,674,879    | 9,321,675,928    | 9,687,566,164    |
| Average Weekly Earnings | \$548.45         | \$573.80         | \$593.13         | \$614.27         |

| Period                  | 2007             | 2008             | 2009             | 2010             |
|-------------------------|------------------|------------------|------------------|------------------|
| Total                   | \$38,833,265,464 | \$39,643,043,342 | \$39,149,476,305 | \$39,769,504,992 |
| January - March         | 9,452,711,662    | 9,851,866,058    | 9,998,452,028    | 9,486,245,580    |
| April - June            | 9,525,837,049    | 9,843,711,293    | 9,566,968,853    | 9,873,489,653    |
| July - September        | 9,178,902,477    | 9,509,150,631    | 9,213,797,140    | 9,653,588,807    |
| October - December      | 10,675,814,276   | 10,438,311,360   | 10,370,258,284   | 10,756,180,952   |
| Average Weekly Earnings | \$647.70         | \$662.37         | \$676.69         | \$688.42         |