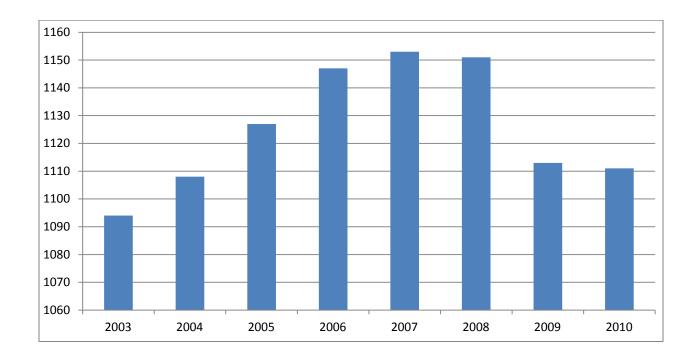

TABLE 2. TOTAL COVERED EMPLOYMENT IN ARKANSAS

## AVERAGE EMPLOYMENT CHANGES

Covered employment averaged 1,110,965 during the Calendar Year 2010 (see Table 1, page 5), a decline of 3,541 from the previous year. The largest employment drops occurred in Manufacturing (-4,277) and Construction (-3,080). The greatest annual growth occurred in Professional and Business Services (+3,616) and Education and Health Services (+3,391).