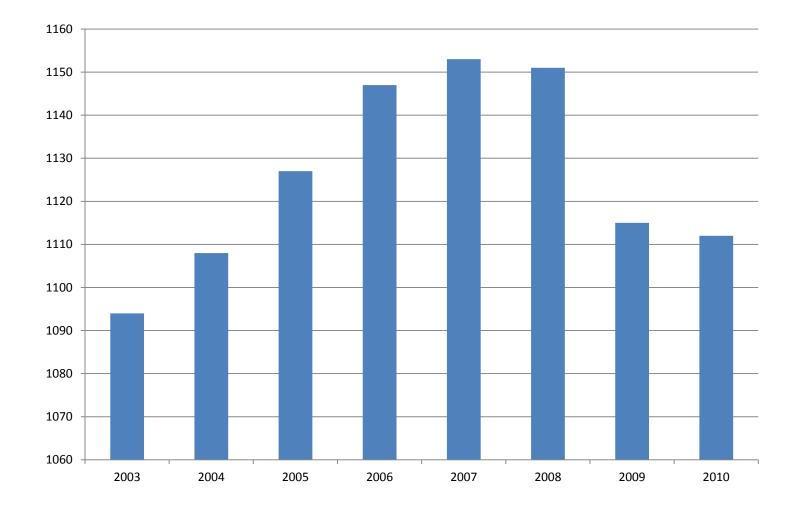

## AVERAGE EMPLOYMENT CHANGES

Covered employment averaged 1,099,273 during the Third Quarter 2010 (see table 1), a decrease of 25,809 (2.3%) from the previous quarter and an increase of 6,828 (0.6%) from the average recorded one-year ago. This over-the year increase is more significant when used as an economic indicator. This over-the-year comparison allows for the disregarding of many seasonal factors that are evident when making an over-the-quarter comparison.

| Period    | 2003      | 2004      | 2005      | 2006      | 2007      | 2008      | 2009      | 2010      |
|-----------|-----------|-----------|-----------|-----------|-----------|-----------|-----------|-----------|
| Average   | 1,094,087 | 1,108,264 | 1,126,778 | 1,146,948 | 1,152,994 | 1,150,965 | 1,112,738 | 1,106,964 |
| January   | 1,082,740 | 1,089,510 | 1,102,768 | 1,130,595 | 1,137,437 | 1,141,856 | 1,119,299 | 1,089,984 |
| February  | 1,084,880 | 1,094,626 | 1,110,577 | 1,136,810 | 1,143,397 | 1,149,443 | 1,119,476 | 1,091,282 |
| March     | 1,092,172 | 1,105,266 | 1,122,619 | 1,150,439 | 1,158,895 | 1,157,690 | 1,124,386 | 1,106,198 |
| April     | 1,095,341 | 1,111,020 | 1,129,785 | 1,155,498 | 1,159,623 | 1,159,841 | 1,123,383 | 1,115,341 |
| May       | 1,103,099 | 1,117,144 | 1,135,567 | 1,159,886 | 1,165,224 | 1,166,111 | 1,122,322 | 1,123,250 |
| June      | 1,099,688 | 1,117,010 | 1,136,118 | 1,162,026 | 1,164,207 | 1,164,167 | 1,117,884 | 1,130,164 |
| July      | 1,053,220 | 1,071,463 | 1,090,071 | 1,106,142 | 1,110,571 | 1,114,279 | 1,071,048 | 1,073,743 |
| August    | 1,077,775 | 1,094,871 | 1,114,098 | 1,130,839 | 1,139,109 | 1,138,583 | 1,093,192 | 1,099,795 |
| September | 1,105,980 | 1,122,704 | 1,144,815 | 1,159,814 | 1,165,135 | 1,162,333 | 1,116,580 | 1,124,281 |
| October   | 1,112,550 | 1,123,246 | 1,142,300 | 1,156,804 | 1,162,768 | 1,157,196 | 1,113,157 | NA        |
| November  | 1,109,712 | 1,125,061 | 1,145,667 | 1,156,011 | 1,164,246 | 1,152,159 | 1,115,443 | NA        |
| December  | 1,111,892 | 1,127,250 | 1,146,954 | 1,158,509 | 1,165,314 | 1,147,927 | 1,114,919 | NA        |