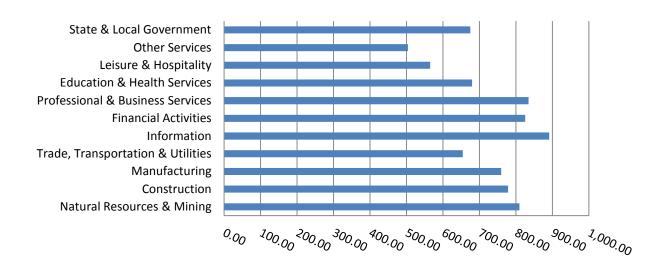

## **COVERED WAGES**

Wages paid to covered workers totaled \$9,653,588,807 for the Third Quarter 2010 (see Table 1), for an average weekly wage of \$675.52 (see Table 5). Employees in Calhoun County recorded the highest average weekly wage (\$834.38), and workers in Newton County the lowest (\$397.52) (see Table 6).

The Information sector recorded the highest average weekly wage for the State of Arkansas at \$891.05; while the Other Services sector recorded the lowest at \$503.95 for the State of Arkansas (see Table 5).