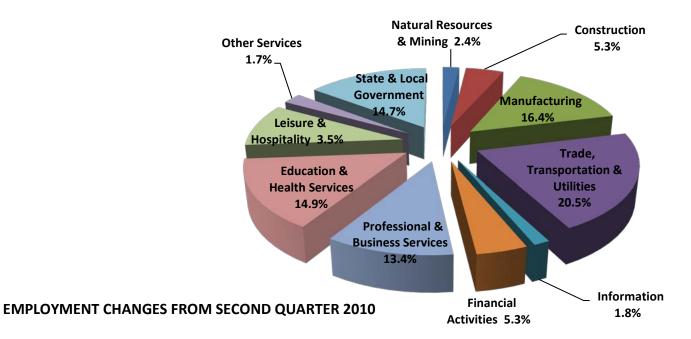

# **Average Covered Employment by NAICS**

Compared to Second Quarter 2010, covered employment decreased in two major industry sectors, State and Local Government reported the largest drop (-28,086), caused mostly by fluctuations in public school employment. Manufacturing also reported losses (-2,633). Trade, Transportation, and Utilities added 1,812, mostly in Retail Trade. Professional and Business Services increased by 1,343, with the largest gains seen in Administrative and Waste Services.

## EMPLOYMENT CHANGES FROM THIRD QUARTER 2009 (QUARTER YEAR AGO COMPARISON)

Over the year gains were recorded in six industry groups while five recorded losses (see Table 1). The largest gains were posted in Trade, Transportation and Utilities (1,812) and Professional and Business Services (1,343). Significant losses occurred in State and Local Government (-28,086), and Manufacturing (-2,633).

# Average Weekly Wage by Industry

| North American Industry Classification   | Number of          | Monthly               | Percent of | Net                  | Change From:        | Total Wages Paid | Percent of |
|------------------------------------------|--------------------|-----------------------|------------|----------------------|---------------------|------------------|------------|
| System                                   | Employing<br>Units | Employment<br>Average | Total      | April - June<br>2010 | July - Sept<br>2009 | July - Sept 2010 | Total      |
| Total                                    | 84,309             | 1,099,273             | 100        | -25,809              | 6,828               | \$9,653,588,807  | 100        |
| Natural Resources & Mining               | 2,506              | 21,909                | 2.0        | 301                  | 860                 | 230,588,051      | 2.4        |
| Agriculture, Forestry, Fishing & Hunting | 1,968              | 13,463                | 1.2        | 381                  | 586                 | 107,206,089      | 1.1        |
| Mining                                   | 538                | 8,447                 | 0.8        | -79                  | 275                 | 123,381,962      | 1.3        |
| Construction                             | 7,070              | 50,662                | 4.6        | 715                  | -2,987              | 512,795,648      | 5.3        |
| Manufacturing                            | 3,254              | 160,229               | 14.6       | -2,633               | -3,524              | 1,582,461,835    | 16.4       |
| Trade, Transportation & Utilities        | 20,685             | 232,382               | 21.1       | 1,812                | 1,324               | 1,976,350,095    | 20.5       |
| Wholesale Trade                          | 6,454              | 46,599                | 4.2        | -184                 | -357                | 620,935,105      | 6.4        |
| Retail Trade                             | 10,979             | 129,674               | 11.8       | 759                  | 587                 | 755,135,959      | 7.8        |
| Transportation & Warehousing             | 2,847              | 48,794                | 4.4        | 1,264                | 567                 | 482,647,216      | 5.0        |
| Utilities                                | 405                | 7,315                 | 0.7        | -27                  | 527                 | 117,631,815      | 1.2        |
| Information                              | 1,117              | 15,290                | 1.4        | -284                 | -919                | 177,114,693      | 1.8        |
| Financial Activities                     | 8,002              | 48,024                | 4.4        | -105                 | -1,071              | 515,346,211      | 5.3        |
| Finance & Insurance                      | 4,673              | 34,368                | 3.1        | -18                  | -808                | 414,236,337      | 4.3        |
| Real Estate & Rental & Leasing           | 3,329              | 13,656                | 1.2        | -87                  | -263                | 101,109,874      | 1.0        |
| Professional & Business Services         | 12,203             | 119,190               | 10.8       | 1,343                | 6,902               | 1,293,337,294    | 13.4       |
| Professional & Technical Services        | 7,608              | 38,029                | 3.5        | -288                 | 1,357               | 473,464,040      | 4.9        |
| Management of Companies & Enterprises    | 519                | 26,377                | 2.4        | 201                  | 127                 | 481,938,538      | 5.0        |
| Administrative & Waste Services          | 4,076              | 54,784                | 5.0        | 1,431                | 5,418               | 337,934,716      | 3.5        |
| Education & Health Services              | 14,630             | 163,123               | 14.8       | 642                  | 3,224               | 1,441,405,503    | 14.9       |
| Educational Services                     | 690                | 9,943                 | 0.9        | -327                 | 23                  | 79,273,469       | 0.8        |
| Health Care & Social Assistance          | 13,940             | 153,181               | 13.9       | 970                  | 3,202               | 1,362,132,034    | 14.1       |
| Leisure & Hospitality                    | 6,371              | 101,862               | 9.3        | 538                  | -346                | 342,501,774      | 3.5        |
| Arts, Entertainment & Recreation         | 906                | 10,929                | 1.0        | 225                  | 127                 | 44,435,689       | 0.5        |
| Accommodation & Food Services            | 5,465              | 90,933                | 8.3        | 313                  | -473                | 298,066,085      | 3.1        |
| Other Services                           | 5,378              | 25,020                | 2.3        | -53                  | 57                  | 163,912,087      | 1.7        |
| State & Local Government                 | 3,093              | 161,581               | 14.7       | -28,086              | -30                 | 1,417,775,616    | 14.7       |
| Local Government                         | 1,974              | 93,543                | 8.5        | -27,141              | -731                | 712,399,489      | 7.4        |
| State Government                         | 1,119              | 68,038                | 6.2        | -945                 | 701                 | 705,376,127      | 7.3        |
| Nonclassifiable Establishments           | 0                  | 0                     | 0.0        | 0                    | 0                   | 0                | 0.0        |