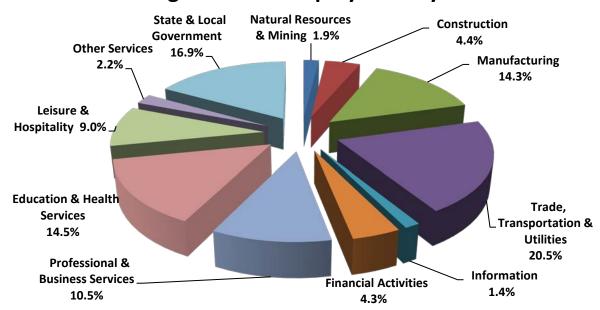

Average Covered Employment by NAICS

### **EMPLOYMENT CHANGES FROM FIRST QUARTER 2010**

Compared to First Quarter 2010, covered employment increased in all eleven major industry sectors, Leisure & Hospitality reported the largest gain (6,872), both subsectors experienced improvements. Trade, Transportation & Utilities increased 3,828 jobs, most of the growth occurred in Retail Trade. The expansion in Construction (3,768) was due to seasonal increases. Professional & Business

services increased (3,312) from fluctuations in Employment Services. Other industry gains were seen in Manufacturing (2,616), Educational & Health Services (1,946), Natural Resources & Mining (1,834), State & Local Government (1,299), Other Services (1,111), Financial Activities (350) and Information (161).

### **EMPLOYMENT CHANGES FROM SECOND QUARTER 2009 (QUARTER YEAR AGO COMPARISON)**

Over-the-year gains were recorded in five industry groups while six recorded losses (see Table 1). The largest gains were posted in Professional & Business Services (5,404), Education & Health Services (3,437), and State & Local Government (2,497). Significant losses occurred in Manufacturing (3,531), and Trade, Transportation & Utilities (2,129).

# **Average Weekly Wage by Industry**

TABLE 1. QUARTERLY COMPARISON OF COVERED EMPLOYMENT AND WAGES, BY INDUSTRY

|                                          | Number of        | Monthly    |                  | Net       | Change From: |                          |            |
|------------------------------------------|------------------|------------|------------------|-----------|--------------|--------------------------|------------|
| North American Industry Classification   | <b>Employing</b> | Employment |                  | Jan - Mar |              | Total Wages Paid April - | Percent of |
| System                                   | Units            | Average    | Percent of Total | 2010      | 2009         | June 2010                | Total      |
| Total                                    | 84,176           | 1,122,918  | 100              | 27,097    | 1,721        | \$9,873,489,653          | 100        |
| Natural Resources & Mining               | 2,528            | 21,608     | 1.9              | 1,834     | 889          | 224,287,722              | 2.3        |
| Agriculture, Forestry, Fishing & Hunting | 1,984            | 13,082     | 1.2              | 1,338     | 509          | 98,919,551               | 1.0        |
| Mining                                   | 544              | 8,526      | 0.8              | 497       | 379          | 125,368,171              | 1.3        |
| Construction                             | 7,145            | 49,947     | 4.4              | 3,768     | -1,433       | 484,009,454              | 4.9        |
| Manufacturing                            | 3,273            | 160,699    | 14.3             | 2,616     | -3,531       | 1,556,039,681            | 15.8       |
| Trade, Transportation & Utilities        | 20,601           | 230,570    | 20.5             | 3,828     | -2,129       | 1,923,649,962            | 19.5       |
| Wholesale Trade                          | 6,422            | 46,783     | 4.2              | 1,214     | -627         | 598,369,872              | 6.1        |
| Retail Trade                             | 10,951           | 128,915    | 11.5             | 2,435     | -863         | 749,410,822              | 7.6        |
| Transportation & Warehousing             | 2,824            | 47,530     | 4.2              | 119       | -1,228       | 452,473,241              | 4.6        |
| Utilities                                | 404              | 7,342      | 0.7              | 60        | 590          | 123,396,027              | 1.2        |
| Information                              | 1,117            | 15,574     | 1.4              | 161       | -927         | 177,756,196              | 1.8        |
| Financial Activities                     | 8,006            | 48,129     | 4.3              | 350       | -1,327       | 508,342,792              | 5.1        |
| Finance & Insurance                      | 4,656            | 34,386     | 3.1              | -128      | -1,162       | 407,603,456              | 4.1        |
| Real Estate & Rental & Leasing           | 3,350            | 13,743     | 1.2              | 478       | -165         | 100,739,336              | 1.0        |
| Professional & Business Services         | 12,155           | 117,847    | 10.5             | 3,312     | 5,404        | 1,289,788,979            | 13.1       |
| Professional & Technical Services        | 7,564            | 38,317     | 3.4              | -441      | 807          | 466,410,091              | 4.7        |
| Management of Companies & Enterprises    | 522              | 26,176     | 2.3              | 74        | -249         | 499,635,011              | 5.1        |
| Administrative & Waste Services          | 4,069            | 53,353     | 4.8              | 3,679     | 4,846        | 323,743,877              | 3.3        |
| Education & Health Services              | 14,550           | 162,481    | 14.5             | 1,946     | 3,437        | 1,387,560,887            | 14.1       |
| Educational Services                     | 687              | 10,270     | 0.9              | -28       | 43           | 79,164,919               | 0.8        |
| Health Care & Social Assistance          | 13,863           | 152,211    | 13.6             | 1,973     | 3,394        | 1,308,395,968            | 13.3       |
| Leisure & Hospitality                    | 6,299            | 101,324    | 9.0              | 6,872     | -1,289       | 335,656,275              | 3.4        |
| Arts, Entertainment & Recreation         | 909              | 10,704     | 1.0              | 2,138     | 78           | 42,128,966               | 0.4        |
| Accommodation & Food Services            | 5,390            | 90,620     | 8.1              | 4,734     | -1,367       | 293,527,309              | 3.0        |
| Other Services                           | 5,361            | 25,073     | 2.2              | 1,111     | 130          | 162,368,818              | 1.6        |
| State & Local Government                 | 3,141            | 189,666    | 16.9             | 1,299     | 2,497        | 1,824,028,887            | 18.5       |
| Local Government                         | 1,966            | 120,684    | 10.7             | 1,267     | 1,854        | 1,163,627,847            | 11.8       |
| State Government                         | 1,175            | 68,983     | 6.1              | 33        | 644          | 660,401,040              | 6.7        |
| Nonclassifiable Establishments           | 0                | 0          | 0.0              | 0         | 0            | 0                        | 0.0        |