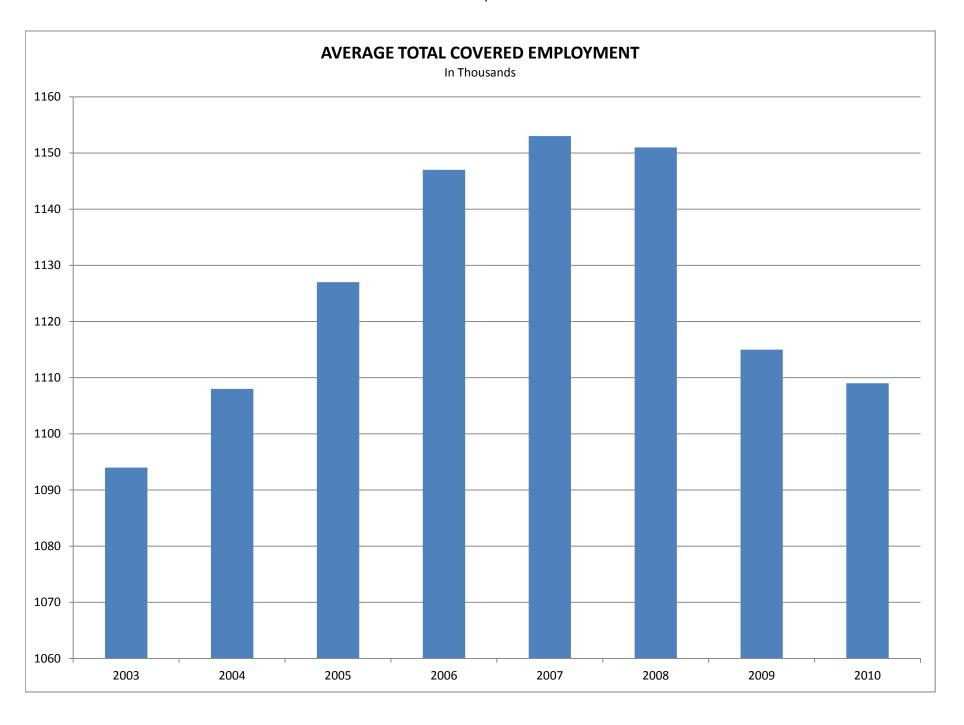

### **AVERAGE EMPLOYMENT CHANGES**

Covered employment averaged 1,122,918 during the Second Quarter 2010 (see table 1), an increase of 27,097 (2.5%) from the previous quarter and an increase of 1,721 (0.2%) from the average recorded one-year ago. This over-the-year increase is more significant when used as an economic indicator. This over-the-year comparison allows for the disregarding of many seasonal factors that are evident when making an over-the-quarter comparison.

**TABLE 2. TOTAL COVERED EMPLOYMENT IN ARKANSAS** 

| Period    | 2003      | 2004      | 2005      | 2006      | 2007      | 2008      | 2009      | 2010      |
|-----------|-----------|-----------|-----------|-----------|-----------|-----------|-----------|-----------|
| Average   | 1,094,087 | 1,108,264 | 1,126,778 | 1,146,948 | 1,152,994 | 1,150,965 | 1,112,591 | 1,109,370 |
| January   | 1,082,740 | 1,089,510 | 1,102,768 | 1,130,595 | 1,137,437 | 1,141,856 | 1,119,299 | 1,089,984 |
| February  | 1,084,880 | 1,094,626 | 1,110,577 | 1,136,810 | 1,143,397 | 1,149,443 | 1,119,476 | 1,091,282 |
| March     | 1,092,172 | 1,105,266 | 1,122,619 | 1,150,439 | 1,158,895 | 1,157,690 | 1,124,386 | 1,106,198 |
| April     | 1,095,341 | 1,111,020 | 1,129,785 | 1,155,498 | 1,159,623 | 1,159,841 | 1,123,383 | 1,115,341 |
| May       | 1,103,099 | 1,117,144 | 1,135,567 | 1,159,886 | 1,165,224 | 1,166,111 | 1,122,322 | 1,123,250 |
| June      | 1,099,688 | 1,117,010 | 1,136,118 | 1,162,026 | 1,164,207 | 1,164,167 | 1,117,884 | 1,130,164 |
| July      | 1,053,220 | 1,071,463 | 1,090,071 | 1,106,142 | 1,110,571 | 1,114,279 | 1,071,048 | NA        |
| August    | 1,077,775 | 1,094,871 | 1,114,098 | 1,130,839 | 1,139,109 | 1,138,583 | 1,093,192 | NA        |
| September | 1,105,980 | 1,122,704 | 1,144,815 | 1,159,814 | 1,165,135 | 1,162,333 | 1,116,580 | NA        |
| October   | 1,112,550 | 1,123,246 | 1,142,300 | 1,156,804 | 1,162,768 | 1,157,196 | 1,113,157 | NA        |
| November  | 1,109,712 | 1,125,061 | 1,145,667 | 1,156,011 | 1,164,246 | 1,152,159 | 1,115,443 | NA        |
| December  | 1,111,892 | 1,127,250 | 1,146,954 | 1,158,509 | 1,165,314 | 1,147,927 | 1,114,919 | NA        |