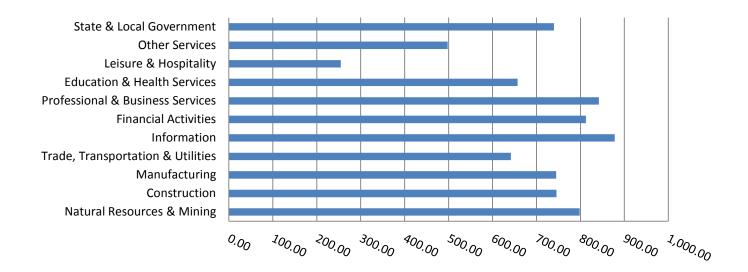

### **COVERED WAGES**

Wages paid to covered workers totaled \$9,873,489,653 for the Second Quarter 2010 (see Table 1), for an average weekly wage of \$676.36 (see Table 5). Employees in Benton County recorded the highest average weekly wage (\$839.55), and workers in Cleveland County the lowest (\$392.03) (see Table 6).

The Information sector recorded the highest average weekly wage for the State of Arkansas at \$877.99; while the Leisure & Hospitality sector recorded the lowest at \$254.82 for the State of Arkansas (see Table 5).

# **Average Weekly Wage by Industry**

TABLE 1. QUARTERLY COMPARISON OF COVERED EMPLOYMENT AND WAGES, BY INDUSTRY

|                                          | Number of        | Monthly    |                  | Net       | Change From: |                          |            |
|------------------------------------------|------------------|------------|------------------|-----------|--------------|--------------------------|------------|
| North American Industry Classification   | <b>Employing</b> | Employment |                  | Jan - Mar |              | Total Wages Paid April - | Percent of |
| System                                   | Units            | Average    | Percent of Total | 2010      | 2009         | June 2010                | Total      |
| Total                                    | 84,176           | 1,122,918  | 100              | 27,097    | 1,721        | \$9,873,489,653          | 100        |
| Natural Resources & Mining               | 2,528            | 21,608     | 1.9              | 1,834     | 889          | 224,287,722              | 2.3        |
| Agriculture, Forestry, Fishing & Hunting | 1,984            | 13,082     | 1.2              | 1,338     | 509          | 98,919,551               | 1.0        |
| Mining                                   | 544              | 8,526      | 0.8              | 497       | 379          | 125,368,171              | 1.3        |
| Construction                             | 7,145            | 49,947     | 4.4              | 3,768     | -1,433       | 484,009,454              | 4.9        |
| Manufacturing                            | 3,273            | 160,699    | 14.3             | 2,616     | -3,531       | 1,556,039,681            | 15.8       |
| Trade, Transportation & Utilities        | 20,601           | 230,570    | 20.5             | 3,828     | -2,129       | 1,923,649,962            | 19.5       |
| Wholesale Trade                          | 6,422            | 46,783     | 4.2              | 1,214     | -627         | 598,369,872              | 6.1        |
| Retail Trade                             | 10,951           | 128,915    | 11.5             | 2,435     | -863         | 749,410,822              | 7.6        |
| Transportation & Warehousing             | 2,824            | 47,530     | 4.2              | 119       | -1,228       | 452,473,241              | 4.6        |
| Utilities                                | 404              | 7,342      | 0.7              | 60        | 590          | 123,396,027              | 1.2        |
| Information                              | 1,117            | 15,574     | 1.4              | 161       | -927         | 177,756,196              | 1.8        |
| Financial Activities                     | 8,006            | 48,129     | 4.3              | 350       | -1,327       | 508,342,792              | 5.1        |
| Finance & Insurance                      | 4,656            | 34,386     | 3.1              | -128      | -1,162       | 407,603,456              | 4.1        |
| Real Estate & Rental & Leasing           | 3,350            | 13,743     | 1.2              | 478       | -165         | 100,739,336              | 1.0        |
| Professional & Business Services         | 12,155           | 117,847    | 10.5             | 3,312     | 5,404        | 1,289,788,979            | 13.1       |
| Professional & Technical Services        | 7,564            | 38,317     | 3.4              | -441      | 807          | 466,410,091              | 4.7        |
| Management of Companies & Enterprises    | 522              | 26,176     | 2.3              | 74        | -249         | 499,635,011              | 5.1        |
| Administrative & Waste Services          | 4,069            | 53,353     | 4.8              | 3,679     | 4,846        | 323,743,877              | 3.3        |
| Education & Health Services              | 14,550           | 162,481    | 14.5             | 1,946     | 3,437        | 1,387,560,887            | 14.1       |
| Educational Services                     | 687              | 10,270     | 0.9              | -28       | 43           | 79,164,919               | 0.8        |
| Health Care & Social Assistance          | 13,863           | 152,211    | 13.6             | 1,973     | 3,394        | 1,308,395,968            | 13.3       |
| Leisure & Hospitality                    | 6,299            | 101,324    | 9.0              | 6,872     | -1,289       | 335,656,275              | 3.4        |
| Arts, Entertainment & Recreation         | 909              | 10,704     | 1.0              | 2,138     | 78           | 42,128,966               | 0.4        |
| Accommodation & Food Services            | 5,390            | 90,620     | 8.1              | 4,734     | -1,367       | 293,527,309              | 3.0        |
| Other Services                           | 5,361            | 25,073     | 2.2              | 1,111     | 130          | 162,368,818              | 1.6        |
| State & Local Government                 | 3,141            | 189,666    | 16.9             | 1,299     | 2,497        | 1,824,028,887            | 18.5       |
| Local Government                         | 1,966            | 120,684    | 10.7             | 1,267     | 1,854        | 1,163,627,847            | 11.8       |
| State Government                         | 1,175            | 68,983     | 6.1              | 33        | 644          | 660,401,040              | 6.7        |
| Nonclassifiable Establishments           | 0                | 0          | 0.0              | 0         | 0            | 0                        | 0.0        |