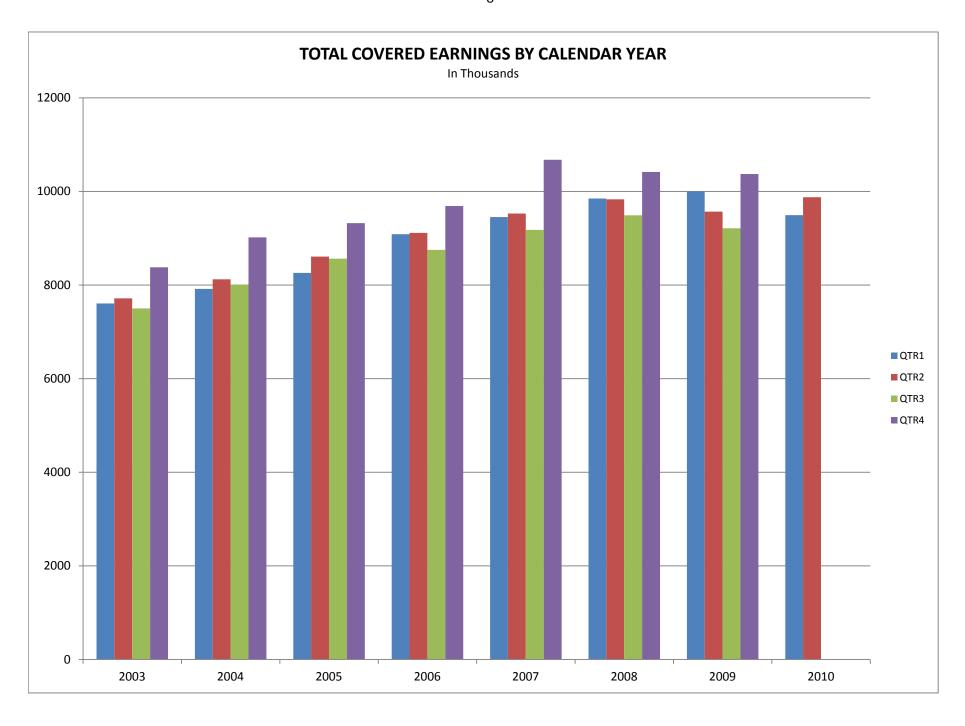

**TABLE 3. TOTAL COVERED EARNINGS 2003 - 2010** 

| Period             | 2003           | 2004           | 2005           | 2006           |
|--------------------|----------------|----------------|----------------|----------------|
| Total              | 31,202,576,767 | 33,068,189,304 | 34,753,107,631 | 36,636,090,775 |
| January - March    | 7,608,130,008  | 7,918,843,610  | 8,261,153,981  | 9,085,021,816  |
| April - June       | 7,714,813,038  | 8,122,370,361  | 8,607,722,353  | 9,112,624,590  |
| July - September   | 7,500,204,764  | 8,010,300,454  | 8,562,555,369  | 8,750,878,205  |
| October - December | 8,379,428,957  | 9,016,674,879  | 9,321,675,928  | 9,687,566,164  |
| Average Weekly     |                |                |                |                |
| Earnings           | 548.45         | 573.80         | 593.13         | 614.27         |

| Period             | 2007           | 2008           | 2009           | 2010           |
|--------------------|----------------|----------------|----------------|----------------|
| Total              | 38,833,265,464 | 39,643,039,342 | 39,149,476,305 | 19,359,735,233 |
| January - March    | 9,452,711,662  | 9,851,866,058  | 9,998,452,028  | 9,486,245,580  |
| April - June       | 9,525,837,049  | 9,843,711,293  | 9,566,968,853  | 9,873,489,653  |
| July - September   | 9,178,902,477  | 9,509,150,631  | 9,213,797,140  | NA             |
| October - December | 10,675,814,276 | 10,438,311,360 | 10,370,258,284 | NA             |
| Average Weekly     |                |                |                |                |
| Earnings           | 647.70         | 662.37         | 676.69         | 671.20         |