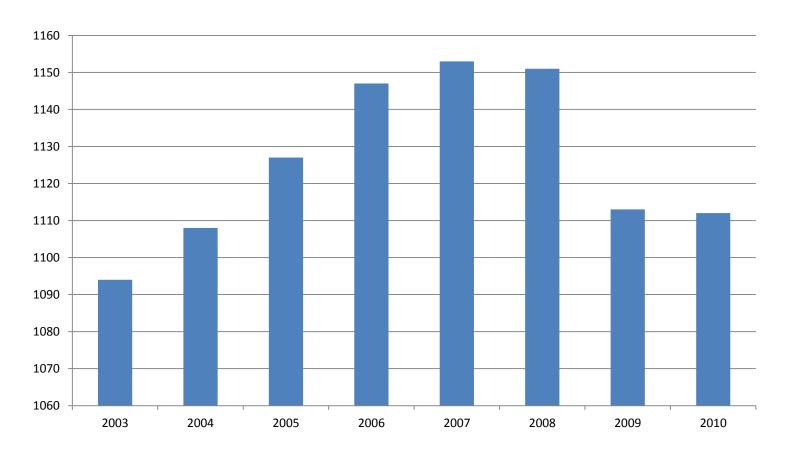

### **AVERAGE EMPLOYMENT CHANGES**

Covered employment averaged 1,125,773 during the Fourth Quarter 2010 (see table 1), an increase of 26,500 (2.4%) from the previous quarter and an increase of 11,267 (1.0%) from the average recorded one-year ago. This over-the year increase is more significant when used as an economic indicator. This over-the-year comparison allows for the disregarding of many seasonal factors that are evident when making an over-the-quarter comparison.

| Period    | 2003      | 2004      | 2005      | 2006      | 2007      | 2008      | 2009      | 2010      |
|-----------|-----------|-----------|-----------|-----------|-----------|-----------|-----------|-----------|
| Average   | 1,094,087 | 1,108,264 | 1,126,778 | 1,146,948 | 1,152,994 | 1,150,965 | 1,112,738 | 1,111,667 |
| January   | 1,082,740 | 1,089,510 | 1,102,768 | 1,130,595 | 1,137,437 | 1,141,856 | 1,119,299 | 1,090,880 |
| February  | 1,084,880 | 1,094,626 | 1,110,577 | 1,136,810 | 1,143,397 | 1,149,443 | 1,119,476 | 1,092,164 |
| March     | 1,092,172 | 1,105,266 | 1,122,619 | 1,150,439 | 1,158,895 | 1,157,690 | 1,124,386 | 1,107,071 |
| April     | 1,095,341 | 1,111,020 | 1,129,785 | 1,155,498 | 1,159,623 | 1,159,841 | 1,123,383 | 1,115,785 |
| May       | 1,103,099 | 1,117,144 | 1,135,567 | 1,159,886 | 1,165,224 | 1,166,111 | 1,122,322 | 1,123,682 |
| June      | 1,099,688 | 1,117,010 | 1,136,118 | 1,162,026 | 1,164,207 | 1,164,167 | 1,117,884 | 1,130,613 |
| July      | 1,053,220 | 1,071,463 | 1,090,071 | 1,106,142 | 1,110,571 | 1,114,279 | 1,071,048 | 1,075,180 |
| August    | 1,077,775 | 1,094,871 | 1,114,098 | 1,130,839 | 1,139,109 | 1,138,583 | 1,093,192 | 1,101,405 |
| September | 1,105,980 | 1,122,704 | 1,144,815 | 1,159,814 | 1,165,135 | 1,162,333 | 1,116,580 | 1,125,898 |
| October   | 1,112,550 | 1,123,246 | 1,142,300 | 1,156,804 | 1,162,768 | 1,157,196 | 1,113,761 | 1,125,073 |
| November  | 1,109,712 | 1,125,061 | 1,145,667 | 1,156,011 | 1,164,246 | 1,152,159 | 1,116,035 | 1,126,781 |
| December  | 1,111,892 | 1,127,250 | 1,146,954 | 1,158,509 | 1,165,314 | 1,147,927 | 1,115,486 | 1,125,466 |