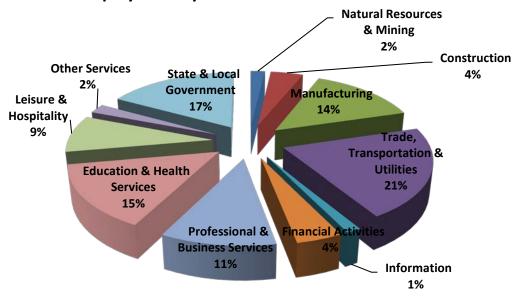

### **EMPLOYMENT CHANGES FROM THIRD QUARTER 2010**

Compared to Third Quarter 2010, covered employment increased in five major industry sectors, more than offsetting the declines in six sectors. State and Local Government posted the greatest gain (+29,557), caused mostly by fluctuations in public school employment. Trade, Transportation, and Utilities added 3,682, mostly in Retail Trade. Employment in Education and Health Services increased 1,689, with the largest gains seen in Educational Services.

Leisure and Hospitality reported the largest drop (-4,379). Losses occurred in both Arts-Entertainment-Recreation (-2,434) and Accommodation-Food Services (-1,945). Manufacturing posted quarterly declines of 2,546.

### EMPLOYMENT CHANGES FROM FOURTH QUARTER 2009 (QUARTER YEAR AGO COMPARISON)

Over-the-year gains were recorded in seven industry groups while four recorded losses (see Table 1). The largest gains were posted in Professional & Business Services (5,423), Trade, Transportation & Utilities (4,237), and Education & Health Services (3,059). Significant losses occurred in Construction (-1,955), Financial Activities (-800), and Information (-640).

The Professional & Business Services sector recorded the highest average weekly wage for the State of Arkansas at \$986.50; while the Leisure and Hospitality sector recorded the lowest at \$270.95 for the State of Arkansas (see Table 5).

# **Average Weekly Wage by Industry**

TABLE 1. QUARTERLY COMPARISON OF COVERED EMPLOYMENT AND WAGES, BY INDUSTRY

|                                          | Number of        | Monthly           |            | Net Chan         | ge From:       |                         |            |
|------------------------------------------|------------------|-------------------|------------|------------------|----------------|-------------------------|------------|
| North American Industry Classification   | <b>Employing</b> | <b>Employment</b> | Percent of |                  |                | <b>Total Wages Paid</b> | Percent of |
| System                                   | Units            | Average           | Total      | July - Sept 2010 | Oct - Dec 2009 | Oct - Dec 2010          | Total      |
| Total                                    | 84,508           | 1,125,773         | 100        | 26,500           | 11,267         | \$10,756,180,952        | 100        |
| Natural Resources & Mining               | 2,511            | 21,086            | 1.9        | -824             | -9             | 259,893,782             | 2.4        |
| Agriculture, Forestry, Fishing & Hunting | 1,972            | 12,657            | 1.1        | -805             | -467           | 116,139,444             | 1.1        |
| Mining                                   | 539              | 8,428             | 0.7        | -18              | 458            | 143,754,338             | 1.3        |
| Construction                             | 7,044            | 48,116            | 4.3        | -2,546           | -1,955         | 519,497,427             | 4.8        |
| Manufacturing                            | 3,242            | 160,267           | 14.2       | 38               | 225            | 1,692,538,147           | 15.7       |
| Trade, Transportation & Utilities        | 20,770           | 236,064           | 21.0       | 3,682            | 4,237          | 2,141,310,163           | 19.9       |
| Wholesale Trade                          | 6,480            | 46,817            | 4.2        | 218              | 255            | 715,022,914             | 6.6        |
| Retail Trade                             | 11,015           | 132,980           | 11.8       | 3,306            | 2,332          | 793,646,706             | 7.4        |
| Transportation & Warehousing             | 2,868            | 48,937            | 4.3        | 143              | 1,039          | 501,575,375             | 4.7        |
| Utilities                                | 407              | 7,329             | 0.7        | 15               | 611            | 131,065,168             | 1.2        |
| Information                              | 1,127            | 15,221            | 1.4        | -69              | -640           | 188,575,509             | 1.8        |
| Financial Activities                     | 7,975            | 47,944            | 4.3        | -80              | -800           | 573,597,404             | 5.3        |
| Finance & Insurance                      | 4,689            | 34,481            | 3.1        | 113              | -592           | 460,236,214             | 4.3        |
| Real Estate & Rental & Leasing           | 3,286            | 13,463            | 1.2        | -193             | -208           | 113,361,190             | 1.1        |
| Professional & Business Services         | 12,278           | 119,279           | 10.6       | 89               | 5,423          | 1,529,696,190           | 14.2       |
| Professional & Technical Services        | 7,658            | 38,576            | 3.4        | 546              | 1,292          | 579,249,324             | 5.4        |
| Management of Companies & Enterprises    | 512              | 26,171            | 2.3        | -206             | -310           | 591,143,083             | 5.5        |
| Administrative & Waste Services          | 4,108            | 54,532            | 4.8        | -252             | 4,440          | 359,303,783             | 3.3        |
| Education & Health Services              | 14,726           | 164,812           | 14.6       | 1,689            | 3,059          | 1,605,658,773           | 14.9       |
| Educational Services                     | 695              | 11,003            | 1.0        | 1,060            | 200            | 85,621,822              | 0.8        |
| Health Care & Social Assistance          | 14,031           | 153,809           | 13.7       | 629              | 2,859          | 1,520,036,951           | 14.1       |
| Leisure & Hospitality                    | 6,385            | 97,483            | 8.7        | -4,379           | 572            | 343,366,101             | 3.2        |
| Arts, Entertainment & Recreation         | 915              | 8,495             | 0.8        | -2,434           | -134           | 41,693,534              | 0.4        |
| Accommodation & Food Services            | 5,470            | 88,988            | 7.9        | -1,945           | 706            | 301,672,567             | 2.8        |
| Other Services                           | 5,355            | 24,363            | 2.2        | -657             | 134            | 174,881,481             | 1.6        |
| State & Local Government                 | 3,095            | 191,138           | 17.0       | 29,557           | 1,020          | 1,727,165,975           | 16.1       |
| Local Government                         | 1,975            | 120,913           | 10.7       | 27,369           | 408            | 984,829,810             | 9.2        |
| State Government                         | 1,120            | 70,225            | 6.2        | 2,187            | 612            | 742,336,165             | 6.9        |
| Nonclassifiable Establishments           | 0                | 0                 | 0.0        | 0                | 0              | 0                       | 0.0        |