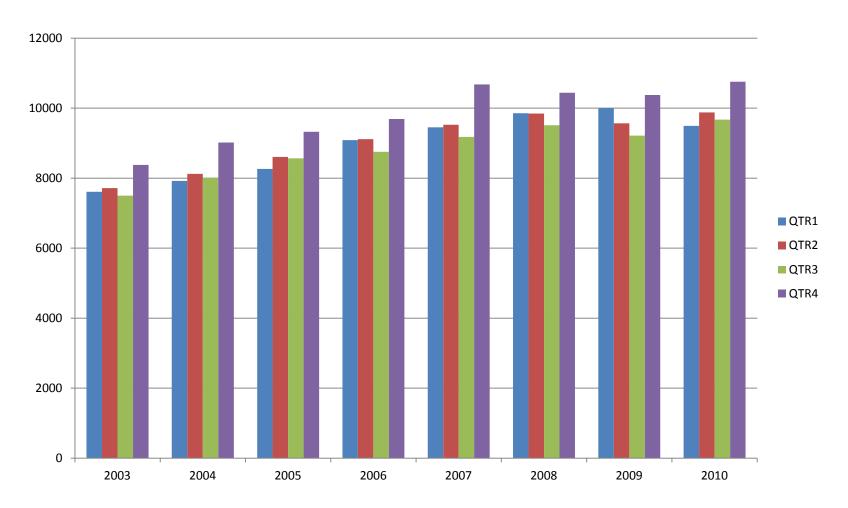

Graph 1
AVERAGE TOTAL COVERED EMPLOYMENT

In Thousands

Graph 2
TOTAL COVERED EARNINGS BY CALENDAR YEARS

In Thousands

TABLE 3. TOTAL COVERED EARNINGS 2003 - 2010

| Period                  | 2003           | 2004           | 2005           | 2006           |  |
|-------------------------|----------------|----------------|----------------|----------------|--|
| Total                   | 31,202,576,767 | 33,068,189,304 | 34,753,107,631 | 36,636,090,775 |  |
| January - March         | 7,608,130,008  | 7,918,843,610  | 8,261,153,981  | 9,085,021,816  |  |
| April - June            | 7,714,813,038  | 8,122,370,361  | 8,607,722,353  | 9,112,624,590  |  |
| July - September        | 7,500,204,764  | 8,010,300,454  | 8,562,555,369  | 8,750,878,205  |  |
| October - December      | 8,379,428,957  | 9,016,674,879  | 9,321,675,928  | 9,687,566,164  |  |
| Average Weekly Earnings | 548.45         | 573.80         | 593.13         | 614.27         |  |

| Period                  | 2007           | 2008           | 2009           | 2010           |
|-------------------------|----------------|----------------|----------------|----------------|
| Total                   | 38,833,265,464 | 39,643,043,332 | 39,152,288,387 | 39,799,455,247 |
| January - March         | 9,452,711,662  | 9,851,866,058  | 9,998,452,028  | 9,494,838,285  |
| April - June            | 9,525,837,049  | 9,843,715,293  | 9,566,968,853  | 9,876,602,350  |
| July - September        | 9,178,902,477  | 9,509,150,631  | 9,213,797,140  | 9,671,833,660  |
| October - December      | 10,675,814,276 | 10,438,311,360 | 10,373,070,366 | 10,756,180,952 |
| Average Weekly Earnings | 647.70         | 662.37         | 676.65         | 688.49         |