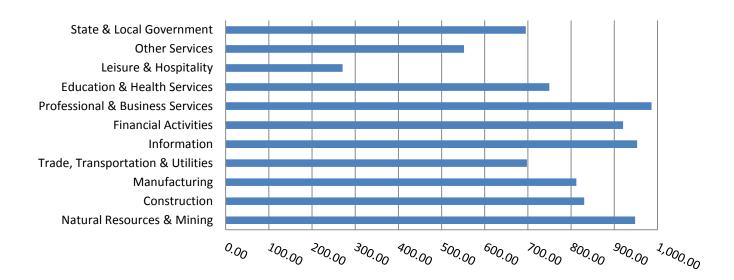

### **COVERED WAGES**

Wages paid to covered workers totaled \$10,756,180,952 for the Fourth Quarter 2010 (see Table 1), for an average weekly wage of \$734.96 (see Table 5). Employees in Calhoun County recorded the highest average weekly wage (\$884.41), and workers in Newton County the lowest (\$416.91) (see Table 6).

The Professional & Business Services sector recorded the highest average weekly wage for the State of Arkansas at \$986.50; while the Leisure and Hospitality sector recorded the lowest at \$270.95 for the State of Arkansas (see Table 5).

# **Average Weekly Wage by Industry**

TABLE 1. QUARTERLY COMPARISON OF COVERED EMPLOYMENT AND WAGES, BY INDUSTRY

|                                          | Number of        | Monthly           |            | Net Chan         | ge From:       |                         |            |
|------------------------------------------|------------------|-------------------|------------|------------------|----------------|-------------------------|------------|
| North American Industry Classification   | <b>Employing</b> | <b>Employment</b> | Percent of |                  |                | <b>Total Wages Paid</b> | Percent of |
| System                                   | Units            | Average           | Total      | July - Sept 2010 | Oct - Dec 2009 | Oct - Dec 2010          | Total      |
| Total                                    | 84,508           | 1,125,773         | 100        | 26,500           | 11,267         | \$10,756,180,952        | 100        |
| Natural Resources & Mining               | 2,511            | 21,086            | 1.9        | -824             | -9             | 259,893,782             | 2.4        |
| Agriculture, Forestry, Fishing & Hunting | 1,972            | 12,657            | 1.1        | -805             | -467           | 116,139,444             | 1.1        |
| Mining                                   | 539              | 8,428             | 0.7        | -18              | 458            | 143,754,338             | 1.3        |
| Construction                             | 7,044            | 48,116            | 4.3        | -2,546           | -1,955         | 519,497,427             | 4.8        |
| Manufacturing                            | 3,242            | 160,267           | 14.2       | 38               | 225            | 1,692,538,147           | 15.7       |
| Trade, Transportation & Utilities        | 20,770           | 236,064           | 21.0       | 3,682            | 4,237          | 2,141,310,163           | 19.9       |
| Wholesale Trade                          | 6,480            | 46,817            | 4.2        | 218              | 255            | 715,022,914             | 6.6        |
| Retail Trade                             | 11,015           | 132,980           | 11.8       | 3,306            | 2,332          | 793,646,706             | 7.4        |
| Transportation & Warehousing             | 2,868            | 48,937            | 4.3        | 143              | 1,039          | 501,575,375             | 4.7        |
| Utilities                                | 407              | 7,329             | 0.7        | 15               | 611            | 131,065,168             | 1.2        |
| Information                              | 1,127            | 15,221            | 1.4        | -69              | -640           | 188,575,509             | 1.8        |
| Financial Activities                     | 7,975            | 47,944            | 4.3        | -80              | -800           | 573,597,404             | 5.3        |
| Finance & Insurance                      | 4,689            | 34,481            | 3.1        | 113              | -592           | 460,236,214             | 4.3        |
| Real Estate & Rental & Leasing           | 3,286            | 13,463            | 1.2        | -193             | -208           | 113,361,190             | 1.1        |
| Professional & Business Services         | 12,278           | 119,279           | 10.6       | 89               | 5,423          | 1,529,696,190           | 14.2       |
| Professional & Technical Services        | 7,658            | 38,576            | 3.4        | 546              | 1,292          | 579,249,324             | 5.4        |
| Management of Companies & Enterprises    | 512              | 26,171            | 2.3        | -206             | -310           | 591,143,083             | 5.5        |
| Administrative & Waste Services          | 4,108            | 54,532            | 4.8        | -252             | 4,440          | 359,303,783             | 3.3        |
| Education & Health Services              | 14,726           | 164,812           | 14.6       | 1,689            | 3,059          | 1,605,658,773           | 14.9       |
| Educational Services                     | 695              | 11,003            | 1.0        | 1,060            | 200            | 85,621,822              | 0.8        |
| Health Care & Social Assistance          | 14,031           | 153,809           | 13.7       | 629              | 2,859          | 1,520,036,951           | 14.1       |
| Leisure & Hospitality                    | 6,385            | 97,483            | 8.7        | -4,379           | 572            | 343,366,101             | 3.2        |
| Arts, Entertainment & Recreation         | 915              | 8,495             | 0.8        | -2,434           | -134           | 41,693,534              | 0.4        |
| Accommodation & Food Services            | 5,470            | 88,988            | 7.9        | -1,945           | 706            | 301,672,567             | 2.8        |
| Other Services                           | 5,355            | 24,363            | 2.2        | -657             | 134            | 174,881,481             | 1.6        |
| State & Local Government                 | 3,095            | 191,138           | 17.0       | 29,557           | 1,020          | 1,727,165,975           | 16.1       |
| Local Government                         | 1,975            | 120,913           | 10.7       | 27,369           | 408            | 984,829,810             | 9.2        |
| State Government                         | 1,120            | 70,225            | 6.2        | 2,187            | 612            | 742,336,165             | 6.9        |
| Nonclassifiable Establishments           | 0                | 0                 | 0.0        | 0                | 0              | 0                       | 0.0        |