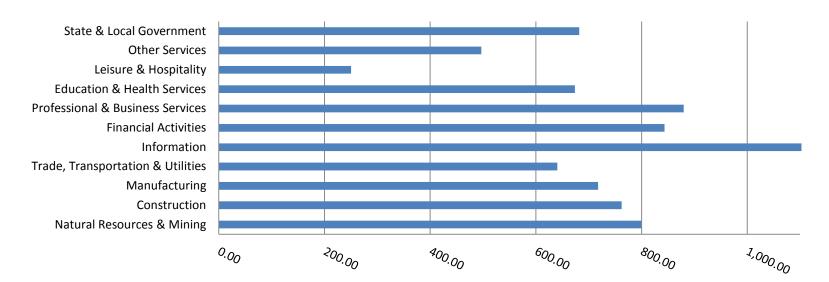

### **COVERED WAGES**

Wages paid to covered workers totaled \$39,149,476,305 for the Calendar Year 2009 (see Table 1), for an average weekly wage of \$676.68 (see Table 5). Employees in Little River County recorded the highest average weekly wage (\$875.35), and workers in Newton County the lowest (\$409.77) (see Table 6).

The Information sector recorded the highest average weekly wage for the State of Arkansas at \$1,286.94. The Leisure and Hospitality sector recorded the lowest average weekly wage at \$250.39 for the State of Arkansas (see Table 5).

# **Average Weekly Wage by Industry**

TABLE 1. YEARLY COMPARISON OF COVERED EMPLOYMENT AND WAGES, BY INDUSTRY

| North American Industry Classification System | Number of<br>Employing<br>Units | Average<br>Covered<br>Employment | Percent of<br>Total | Net Change From: 2008 | Total Calendar Earnings<br>2009 | Percent of Total | Average Weekly<br>Earning |
|-----------------------------------------------|---------------------------------|----------------------------------|---------------------|-----------------------|---------------------------------|------------------|---------------------------|
| Total                                         | 84,460                          | 1,112,601                        | 100                 | -38,077               | \$39,149,476,305                | 100              | 676.68                    |
| Natural Resources & Mining                    | 2,483                           | 20,784                           | 1.9                 | -566                  | 864,196,463                     | 2.2              | 799.61                    |
| Agriculture, Forestry, Fishing & Hunting      | 1,936                           | 12,599                           | 1.1                 | -436                  | 378,740,465                     | 1.0              | 578.10                    |
| Mining                                        | 547                             | 8,185                            | 0.7                 | -130                  | 485,455,998                     | 1.2              | 1,140.59                  |
| Construction                                  | 7,423                           | 51,808                           | 4.7                 | -4,523                | 2,053,618,609                   | 5.2              | 762.29                    |
| Manufacturing                                 | 3,436                           | 164,097                          | 14.7                | -18,298               | 6,124,909,898                   | 15.6             | 717.79                    |
| Trade, Transportation & Utilities             | 20,652                          | 232,191                          | 20.9                | -11,535               | 7,734,647,103                   | 19.8             | 640.61                    |
| Wholesale Trade                               | 6,203                           | 47,013                           | 4.2                 | -1,466                | 2,504,695,142                   | 6.4              | 1,024.55                  |
| Retail Trade                                  | 11,142                          | 129,619                          | 11.7                | -4,065                | 2,924,287,717                   | 7.5              | 433.86                    |
| Transportation & Warehousing                  | 2,940                           | 48,804                           | 4.4                 | -5,969                | 1,831,835,788                   | 4.7              | 721.82                    |
| Utilities                                     | 367                             | 6,755                            | 0.6                 | -35                   | 473,828,456                     | 1.2              | 1,348.94                  |
| Information                                   | 1,140                           | 16,262                           | 1.5                 | -2,385                | 1,088,271,531                   | 2.8              | 1,286.94                  |
| Financial Activities                          | 8,238                           | 49,171                           | 4.4                 | -1,518                | 2,156,589,778                   | 5.5              | 843.44                    |
| Finance & Insurance                           | 4,790                           | 35,371                           | 3.2                 | -1,042                | 1,748,935,930                   | 4.5              | 950.87                    |
| Real Estate & Rental & Leasing                | 3,448                           | 13,800                           | 1.2                 | -476                  | 407,653,848                     | 1.0              | 568.08                    |
| Professional & Business Services              | 12,184                          | 112,999                          | 10.2                | -4,369                | 5,168,738,088                   | 13.2             | 879.64                    |
| Professional & Technical Services             | 7,477                           | 37,649                           | 3.4                 | -1,136                | 1,898,744,117                   | 4.8              | 969.86                    |
| Management of Companies & Enterprises         | 552                             | 26,479                           | 2.4                 | 713                   | 2,107,364,501                   | 5.4              | 1,530.50                  |
| Administrative & Waste Services               | 4,155                           | 48,871                           | 4.4                 | -3,946                | 1,162,629,470                   | 3.0              | 457.50                    |
| Education & Health Services                   | 14,146                          | 159,349                          | 14.3                | 4,544                 | 5,583,738,653                   | 14.3             | 673.86                    |
| Educational Services                          | 646                             | 10,324                           | 0.9                 | 570                   | 313,776,984                     | 0.8              | 584.48                    |
| Health Care & Social Assistance               | 13,500                          | 149,025                          | 13.4                | 3,974                 | 5,269,961,669                   | 13.5             | 680.06                    |
| Leisure & Hospitality                         | 6,264                           | 99,714                           | 9.0                 | -1,083                | 1,298,289,398                   | 3.3              | 250.39                    |
| Arts, Entertainment & Recreation              | 921                             | 9,750                            | 0.9                 | -105                  | 169,359,877                     | 0.4              | 334.04                    |
| Accommodation & Food Services                 | 5,343                           | 89,964                           | 8.1                 | -978                  | 1,128,929,521                   | 2.9              | 241.32                    |
| Other Services                                | 5,341                           | 24,719                           | 2.2                 | -496                  | 638,700,589                     | 1.6              | 496.89                    |
| State & Local Government                      | 3,153                           | 181,507                          | 16.3                | 2,150                 | 6,437,776,195                   | 16.4             | 682.09                    |
| Local Government                              | 1,972                           | 113,060                          | 10.2                | -180                  | 3,692,854,974                   | 9.4              | 628.13                    |
| State Government                              | 1,181                           | 68,447                           | 6.2                 | 2,330                 | 2,744,921,221                   | 7.0              | 771.21                    |
| Nonclassifiable Establishments                | 0                               | 0                                | 0.0                 | 0                     | 0                               | 0.0              | 0.00                      |