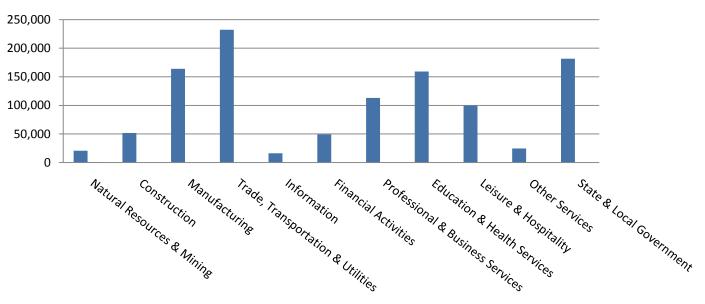

### **AVERAGE EMPLOYMENT CHANGES**

Covered employment averaged 1,112,601 during the Calendar Year 2009 (see Table 1, page 5), a decrease of 38,077 from the previous year. The largest employment gains occurred in Education & Health Services (4,544) and State & Local Government (2,150).

### **EMPLOYMENT CHANGES FOR CALENDAR YEAR 2009**

Nine of the eleven major industry sectors recorded job losses over-the-year. The largest declines occurred in Manufacturing (-18,298), Trade, Transportation, & Utilities (-11,535), Construction (-4,523), and Professional & Business Services (-4,369). The recession is mostly responsible for the declines in these sectors. Other industries reporting losses include Information (-2,385), Financial Activities (-1,518), Leisure & Hospitality (-1,083), Natural Resources & Mining (-566), and Other Services (-496). The two industries that experienced the most growth were Education & Health Services (4,544) and State & Local Government (2,150). In Education & Health Services, Health Care & Social Assistance increased by 3,974, only a slight decrease in the trend from 2008. State & Local Government expanded with 2,330 new positions in 2009. Local Government lost 180 positions within that sector.

# **Average Weekly Wage by Industry**

TABLE 1. YEARLY COMPARISON OF COVERED EMPLOYMENT AND WAGES, BY INDUSTRY

| North American Industry Classification System | Number of<br>Employing<br>Units | Average<br>Covered<br>Employment | Percent of<br>Total | Net Change From: 2008 | Total Calendar Earnings<br>2009 | Percent of Total | Average Weekly<br>Earning |
|-----------------------------------------------|---------------------------------|----------------------------------|---------------------|-----------------------|---------------------------------|------------------|---------------------------|
| Total                                         | 84,460                          | 1,112,601                        | 100                 | -38,077               | \$39,149,476,305                | 100              | 676.68                    |
| Natural Resources & Mining                    | 2,483                           | 20,784                           | 1.9                 | -566                  | 864,196,463                     | 2.2              | 799.61                    |
| Agriculture, Forestry, Fishing & Hunting      | 1,936                           | 12,599                           | 1.1                 | -436                  | 378,740,465                     | 1.0              | 578.10                    |
| Mining                                        | 547                             | 8,185                            | 0.7                 | -130                  | 485,455,998                     | 1.2              | 1,140.59                  |
| Construction                                  | 7,423                           | 51,808                           | 4.7                 | -4,523                | 2,053,618,609                   | 5.2              | 762.29                    |
| Manufacturing                                 | 3,436                           | 164,097                          | 14.7                | -18,298               | 6,124,909,898                   | 15.6             | 717.79                    |
| Trade, Transportation & Utilities             | 20,652                          | 232,191                          | 20.9                | -11,535               | 7,734,647,103                   | 19.8             | 640.61                    |
| Wholesale Trade                               | 6,203                           | 47,013                           | 4.2                 | -1,466                | 2,504,695,142                   | 6.4              | 1,024.55                  |
| Retail Trade                                  | 11,142                          | 129,619                          | 11.7                | -4,065                | 2,924,287,717                   | 7.5              | 433.86                    |
| Transportation & Warehousing                  | 2,940                           | 48,804                           | 4.4                 | -5,969                | 1,831,835,788                   | 4.7              | 721.82                    |
| Utilities                                     | 367                             | 6,755                            | 0.6                 | -35                   | 473,828,456                     | 1.2              | 1,348.94                  |
| Information                                   | 1,140                           | 16,262                           | 1.5                 | -2,385                | 1,088,271,531                   | 2.8              | 1,286.94                  |
| Financial Activities                          | 8,238                           | 49,171                           | 4.4                 | -1,518                | 2,156,589,778                   | 5.5              | 843.44                    |
| Finance & Insurance                           | 4,790                           | 35,371                           | 3.2                 | -1,042                | 1,748,935,930                   | 4.5              | 950.87                    |
| Real Estate & Rental & Leasing                | 3,448                           | 13,800                           | 1.2                 | -476                  | 407,653,848                     | 1.0              | 568.08                    |
| Professional & Business Services              | 12,184                          | 112,999                          | 10.2                | -4,369                | 5,168,738,088                   | 13.2             | 879.64                    |
| Professional & Technical Services             | 7,477                           | 37,649                           | 3.4                 | -1,136                | 1,898,744,117                   | 4.8              | 969.86                    |
| Management of Companies & Enterprises         | 552                             | 26,479                           | 2.4                 | 713                   | 2,107,364,501                   | 5.4              | 1,530.50                  |
| Administrative & Waste Services               | 4,155                           | 48,871                           | 4.4                 | -3,946                | 1,162,629,470                   | 3.0              | 457.50                    |
| Education & Health Services                   | 14,146                          | 159,349                          | 14.3                | 4,544                 | 5,583,738,653                   | 14.3             | 673.86                    |
| Educational Services                          | 646                             | 10,324                           | 0.9                 | 570                   | 313,776,984                     | 0.8              | 584.48                    |
| Health Care & Social Assistance               | 13,500                          | 149,025                          | 13.4                | 3,974                 | 5,269,961,669                   | 13.5             | 680.06                    |
| Leisure & Hospitality                         | 6,264                           | 99,714                           | 9.0                 | -1,083                | 1,298,289,398                   | 3.3              | 250.39                    |
| Arts, Entertainment & Recreation              | 921                             | 9,750                            | 0.9                 | -105                  | 169,359,877                     | 0.4              | 334.04                    |
| Accommodation & Food Services                 | 5,343                           | 89,964                           | 8.1                 | -978                  | 1,128,929,521                   | 2.9              | 241.32                    |
| Other Services                                | 5,341                           | 24,719                           | 2.2                 | -496                  | 638,700,589                     | 1.6              | 496.89                    |
| State & Local Government                      | 3,153                           | 181,507                          | 16.3                | 2,150                 | 6,437,776,195                   | 16.4             | 682.09                    |
| Local Government                              | 1,972                           | 113,060                          | 10.2                | -180                  | 3,692,854,974                   | 9.4              | 628.13                    |
| State Government                              | 1,181                           | 68,447                           | 6.2                 | 2,330                 | 2,744,921,221                   | 7.0              | 771.21                    |
| Nonclassifiable Establishments                | 0                               | 0                                | 0.0                 | 0                     | 0                               | 0.0              | 0.00                      |