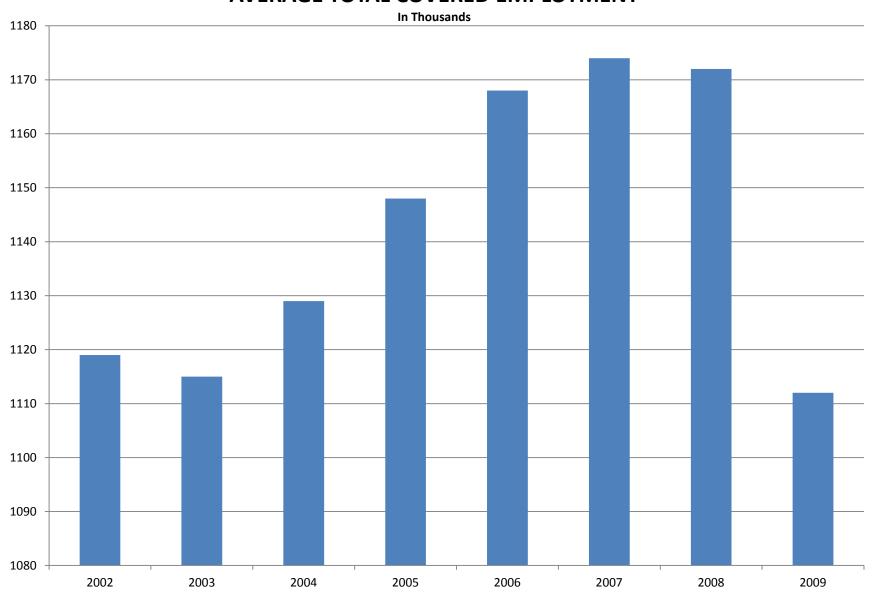

### **AVERAGE EMPLOYMENT CHANGES**

Covered employment averaged 1,112,601 during the Calendar Year 2009 (see Table 1, page 5), a decrease of 38,077 from the previous year. The largest employment gains occurred in Education & Health Services (4,544) and State & Local Government (2,150).

| Period    | 2002      | 2003      | 2004      | 2005      | 2006      | 2007      | 2008      | 2009      |
|-----------|-----------|-----------|-----------|-----------|-----------|-----------|-----------|-----------|
| Average   | 1,119,447 | 1,115,109 | 1,129,044 | 1,147,610 | 1,167,801 | 1,173,852 | 1,173,852 | 1,112,591 |
| January   | 1,102,625 | 1,103,552 | 1,110,046 | 1,123,532 | 1,151,264 | 1,158,017 | 1,158,017 | 1,119,299 |
| February  | 1,107,547 | 1,105,572 | 1,115,104 | 1,131,258 | 1,157,439 | 1,163,878 | 1,163,878 | 1,119,476 |
| March     | 1,119,183 | 1,112,927 | 1,125,766 | 1,143,119 | 1,171,124 | 1,179,495 | 1,179,495 | 1,124,386 |
| April     | 1,124,024 | 1,116,200 | 1,131,814 | 1,150,559 | 1,176,144 | 1,180,292 | 1,180,292 | 1,123,383 |
| May       | 1,132,656 | 1,124,090 | 1,137,751 | 1,156,330 | 1,180,634 | 1,185,947 | 1,185,947 | 1,122,322 |
| June      | 1,133,186 | 1,120,918 | 1,137,916 | 1,157,297 | 1,183,026 | 1,185,310 | 1,185,310 | 1,117,884 |
| July      | 1,086,932 | 1,074,596 | 1,092,584 | 1,111,083 | 1,127,102 | 1,131,735 | 1,131,735 | 1,071,048 |
| August    | 1,106,894 | 1,098,914 | 1,115,802 | 1,135,025 | 1,151,787 | 1,160,146 | 1,160,146 | 1,093,192 |
| September | 1,133,752 | 1,127,146 | 1,143,589 | 1,165,824 | 1,180,808 | 1,186,072 | 1,186,072 | 1,116,580 |
| October   | 1,129,416 | 1,133,536 | 1,144,075 | 1,163,053 | 1,177,840 | 1,183,899 | 1,183,899 | 1,113,157 |
| November  | 1,128,629 | 1,130,920 | 1,145,880 | 1,166,536 | 1,177,007 | 1,185,338 | 1,185,338 | 1,115,443 |
| December  | 1,128,522 | 1,132,939 | 1,148,198 | 1,167,709 | 1,179,436 | 1,186,094 | 1,186,094 | 1,114,919 |

# **AVERAGE TOTAL COVERED EMPLOYMENT**