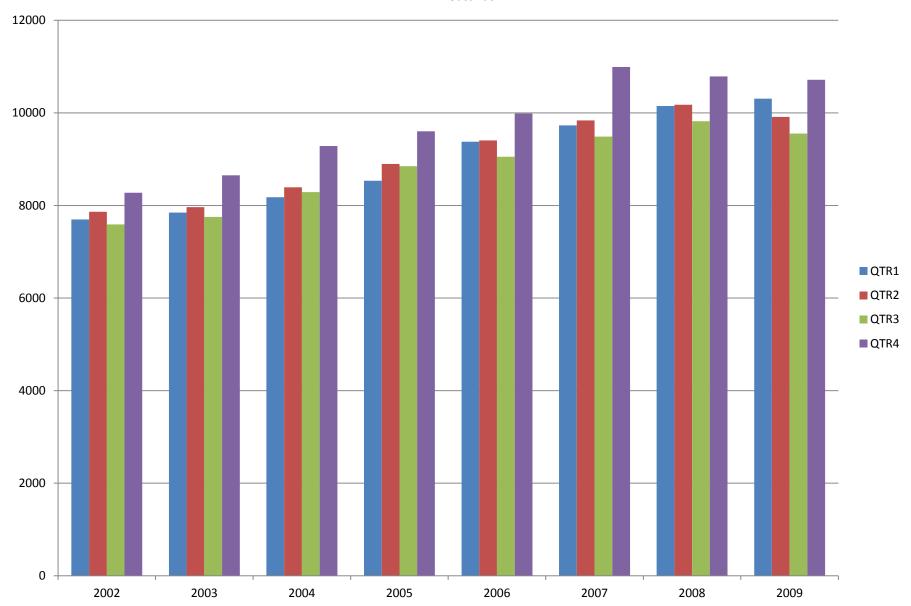

# **TOTAL COVERED EARNINGS BY CALENDAR YEAR**

In Thousands

**TABLE 3. TOTAL COVERED EARNINGS 2002 - 2009** 

| Period                  | 2002             | 2003             | 2004             | 2005             |
|-------------------------|------------------|------------------|------------------|------------------|
| Total                   | \$31,427,674,322 | \$32,217,395,722 | \$34,146,210,588 | \$35,881,493,472 |
| January - March         | 7,698,792,470    | 7,848,356,266    | 8,180,467,286    | 8,534,836,899    |
| April - June            | 7,863,090,002    | 7,963,584,234    | 8,392,021,454    | 8,896,067,219    |
| July - September        | 7,590,369,338    | 7,752,594,314    | 8,289,094,990    | 8,848,767,295    |
| October - December      | 8,275,422,512    | 8,652,860,908    | 9,284,626,858    | 9,601,822,059    |
| Average Weekly Earnings | \$539.89         | \$555.61         | \$581.61         | \$601.27         |

| Period                  | 2006             | 2007             | 2008             | 2009             |  |
|-------------------------|------------------|------------------|------------------|------------------|--|
| Total                   | \$37,824,423,795 | \$40,049,203,714 | \$40,931,819,015 | \$39,149,476,305 |  |
| January - March         | 9,378,479,383    | 9,731,362,683    | 10,146,587,729   | 9,998,452,028    |  |
| April - June            | 9,406,844,396    | 9,838,439,469    | 10,176,262,282   | 9,566,968,853    |  |
| July - September        | 9,054,484,699    | 9,487,726,500    | 9,820,954,443    | 9,213,797,140    |  |
| October - December      | 9,984,615,317    | 10,991,675,062   | 10,788,014,561   | 10,370,258,284   |  |
| Average Weekly Earnings | \$622.87         | \$656.11         | \$670.57         | \$676.69         |  |