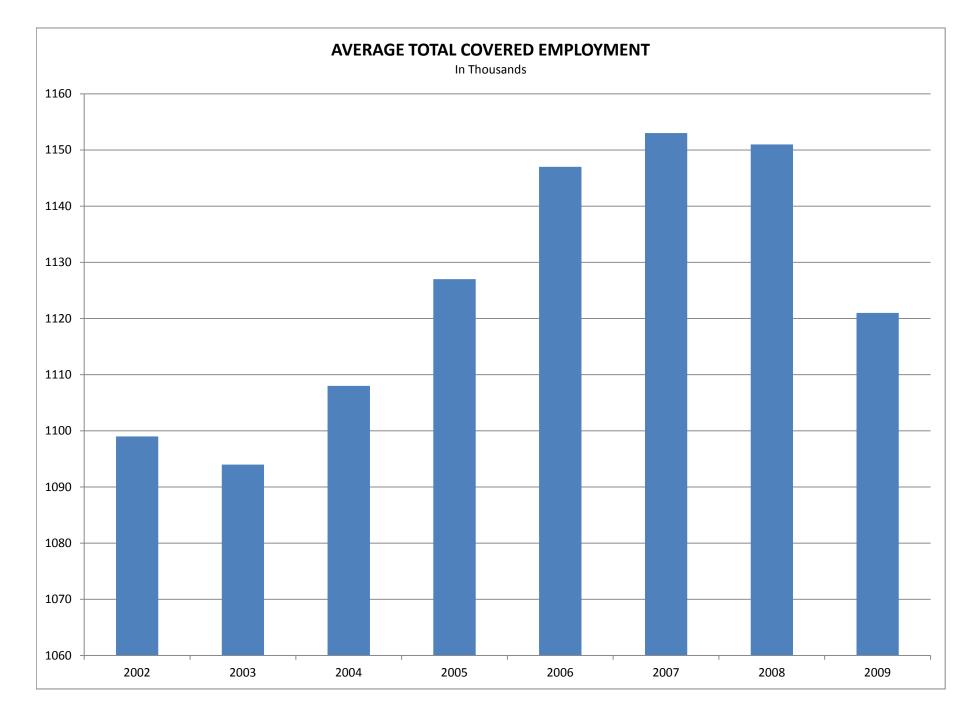

## TABLE 1. QUARTERLY COMPARISON OF COVERED EMPLOYMENT AND WAGES, BY INDUSTRY

| Period    | 2002      | 2003      | 2004      | 2005      | 2006      | 2007      | 2008      | 2009      |
|-----------|-----------|-----------|-----------|-----------|-----------|-----------|-----------|-----------|
| Average   | 1,098,558 | 1,094,087 | 1,108,264 | 1,126,778 | 1,146,948 | 1,152,994 | 1,150,965 | 1,121,054 |
| January   | 1,081,635 | 1,082,740 | 1,089,510 | 1,102,768 | 1,130,595 | 1,137,437 | 1,141,856 | 1,119,299 |
| February  | 1,086,793 | 1,084,880 | 1,094,626 | 1,110,577 | 1,136,810 | 1,143,397 | 1,149,443 | 1,119,476 |
| March     | 1,098,500 | 1,092,172 | 1,105,266 | 1,122,619 | 1,150,439 | 1,158,895 | 1,157,690 | 1,124,386 |
| April     | 1,103,399 | 1,095,341 | 1,111,020 | 1,129,785 | 1,155,498 | 1,159,623 | 1,159,841 | N/A       |
| May       | 1,111,998 | 1,103,099 | 1,117,144 | 1,135,567 | 1,159,886 | 1,165,224 | 1,166,111 | N/A       |
| June      | 1,112,028 | 1,099,688 | 1,117,010 | 1,136,118 | 1,162,026 | 1,164,207 | 1,164,167 | N/A       |
| July      | 1,065,697 | 1,053,220 | 1,071,463 | 1,090,071 | 1,106,142 | 1,110,571 | 1,114,279 | N/A       |
| August    | 1,086,011 | 1,077,775 | 1,094,871 | 1,114,098 | 1,130,839 | 1,139,109 | 1,138,583 | N/A       |
| September | 1,113,148 | 1,105,980 | 1,122,704 | 1,144,815 | 1,159,814 | 1,165,135 | 1,162,333 | N/A       |
| October   | 1,108,447 | 1,112,550 | 1,123,246 | 1,142,300 | 1,156,804 | 1,162,768 | 1,157,196 | N/A       |
| November  | 1,107,611 | 1,109,712 | 1,125,061 | 1,145,667 | 1,156,011 | 1,164,246 | 1,152,159 | N/A       |
| December  | 1,107,425 | 1,111,892 | 1,127,250 | 1,146,954 | 1,158,509 | 1,165,314 | 1,147,927 | N/A       |