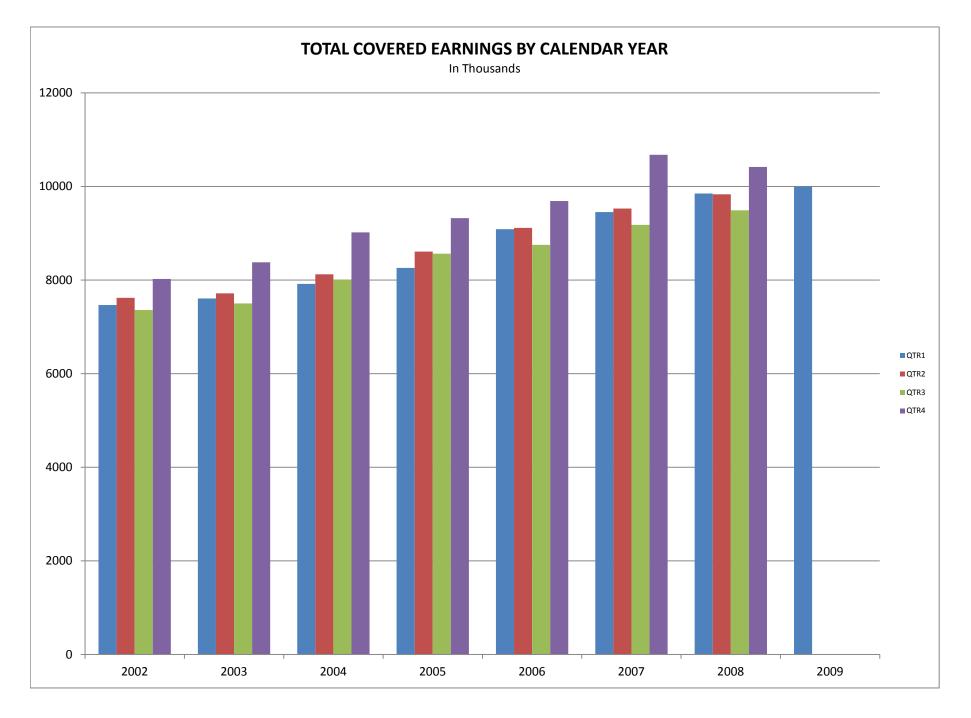

## TABLE 3. TOTAL COVERED EARNINGS 2002 - 2009

| Period             | 2006           | 2007           | 2008           | 2009          |
|--------------------|----------------|----------------|----------------|---------------|
| Total              | 36,636,090,775 | 38,833,265,464 | 39,643,039,342 | 9,998,452,028 |
|                    |                |                |                |               |
| January - March    | 9,085,021,816  | 9,452,711,662  | 9,851,866,058  | 9,998,452,028 |
| April - June       | 9,112,624,590  | 9,525,837,049  | 9,843,711,293  | N/A           |
| July - September   | 8,750,878,205  | 9,178,902,477  | 9,509,150,631  | N/A           |
| October - December | 9,687,566,164  | 10,675,814,276 | 10,438,311,360 | N/A           |
| Average Weekly     |                |                |                |               |
| Earnings           | 614.27         | 647.70         | 662.37         | 686.06        |