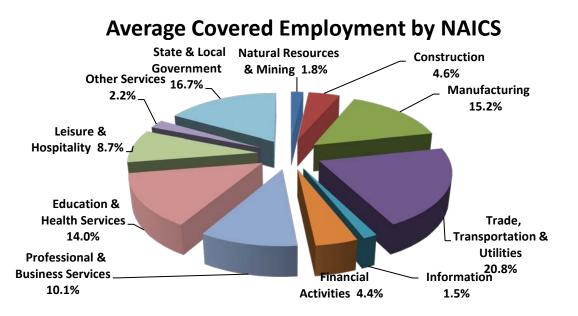

# Average Weekly Wage by Industry

|                                               | Number of | Monthly    |                  | Net       | Change From: |                  |            |
|-----------------------------------------------|-----------|------------|------------------|-----------|--------------|------------------|------------|
|                                               | Employing | Employment |                  | Oct - Dec | Jan - Mar    | Total Wages Paid | Percent of |
| North American Industry Classification System | Units     | Average    | Percent of Total | 2008      | 2008         | Jan - Mar 2009   | Total      |
| Total                                         | 84,492    | 1,121,054  | 100              | -30,225   | -28,360      | \$9,998,452,028  | 100        |
| Natural Resources & Mining                    | 2,458     | 20,262     | 1.8              | -1,986    | 915          | 212,557,340      | 2.1        |
| Agriculture, Forestry, Fishing & Hunting      | 1,910     | 11,812     | 1.1              | -1,458    | -404         | 81,896,593       | 0.8        |
| Mining                                        | 548       | 8,451      | 0.8              | -529      | 1,319        | 130,660,747      | 1.3        |
| Construction                                  | 7,542     | 52,126     | 4.6              | -4,028    | -2,268       | 488,031,974      | 4.9        |
| Manufacturing                                 | 3,501     | 170,545    | 15.2             | -7,437    | -14,330      | 1,516,308,662    | 15.2       |
| Trade, Transportation & Utilities             | 20,829    | 233,163    | 20.8             | -9,095    | -10,959      | 1,923,310,179    | 19.2       |
| Wholesale Trade                               | 6,274     | 47,118     | 4.2              | -923      | -1,209       | 640,719,946      | 6.4        |
| Retail Trade                                  | 11,225    | 128,953    | 11.5             | -4,896    | -4,631       | 697,005,607      | 7.0        |
| Transportation & Warehousing                  | 2,964     | 50,329     | 4.5              | -3,282    | -5,131       | 451,854,273      | 4.5        |
| Utilities                                     | 366       | 6,763      | 0.6              | 5         | 11           | 133,730,353      | 1.3        |
| Information                                   | 1,142     | 16,475     | 1.5              | -1,762    | -2,409       | 504,938,784      | 5.1        |
| Financial Activities                          | 8,353     | 49,383     | 4.4              | -570      | -1,604       | 575,926,303      | 5.8        |
| Finance & Insurance                           | 4,892     | 35,684     | 3.2              | -200      | -1,244       | 476,102,873      | 4.8        |
| Real Estate & Rental & Leasing                | 3,461     | 13,698     | 1.2              | -371      | -360         | 99,823,430       | 1.0        |
| Professional & Business Services              | 12,089    | 113,407    | 10.1             | -3,428    | -3,247       | 1,466,340,845    | 14.7       |
| Professional & Technical Services             | 7,448     | 39,132     | 3.5              | 436       | -430         | 465,610,865      | 4.7        |
| Management of Companies & Enterprises         | 561       | 26,761     | 2.4              | 555       | 1,342        | 723,711,012      | 7.2        |
| Administrative & Waste Services               | 4,080     | 47,514     | 4.2              | -4,419    | -4,159       | 277,018,968      | 2.8        |
| Education & Health Services                   | 13,806    | 156,701    | 14.0             | 186       | 3,655        | 1,278,447,992    | 12.8       |
| Educational Services                          | 636       | 10,347     | 0.9              | 30        | 569          | 76,875,275       | 0.8        |
| Health Care & Social Assistance               | 13,170    | 146,354    | 13.1             | 156       | 3,085        | 1,201,572,717    | 12.0       |
| Leisure & Hospitality                         | 6,255     | 97,121     | 8.7              | -1,546    | -442         | 300,894,341      | 3.0        |
| Arts, Entertainment & Recreation              | 924       | 8,946      | 0.8              | 278       | 63           | 37,181,103       | 0.4        |
| Accommodation & Food Services                 | 5,331     | 88,175     | 7.9              | -1,824    | -506         | 263,713,238      | 2.6        |
| Other Services                                | 5,367     | 24,743     | 2.2              | 108       | -298         | 154,280,156      | 1.5        |
| State & Local Government                      | 3,150     | 187,127    | 16.7             | -666      | 2,627        | 1,577,415,452    | 15.8       |
| Local Government                              | 1,978     | 118,630    | 10.6             | -1,349    | -589         | 891,113,247      | 8.9        |
| State Government                              | 1,172     | 68,497     | 6.1              | 683       | 3,216        | 686,302,205      | 6.9        |
| Nonclassifiable Establishments                | 0         | 0          | 0.0              | 0         | 0            | 0                | 0.0        |