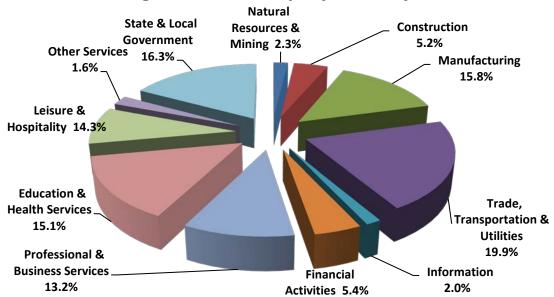

# **Average Covered Employment by NAICS**

### **EMPLOYMENT CHANGES FROM THIRD QUARTER 2009**

Covered employment recorded losses in six of eleven industries from Third Quarter 2009. Leisure and Hospitality (-5,297) and Construction (-3,578) reported losses due to season declines. Manufacturing experienced a decrease of -1,535. Other Services (-734), Financial Activities (-352), and Information (-348) reduced employment as well. State and Local Government led industry gains with an increase of 28,506 jobs. Education and Health Services (1,854), Professional and Business Services (1,568), and Trade, Transportation, and Utilities (769) each expanded employment. Natural Resources and Mining (46) reported slight gains.

### EMPLOYMENT CHANGES FROM FOURTH QUARTER 2008 (QUARTER YEAR AGO COMPARISON)

Over-the-year losses were recorded in nine industry groups while only two recorded gains (see Table 1). Manufacturing (-17,940) reported the largest reduction in employment. Trade, Transportation & Utilities (-10,432), Construction (-6,084), Professional and Business Services (-2,979), and Information (-2,377) each recorded significant losses. Education & Health Services (5,239) and State & Local Government (2,325) reported strong gains.

### **COVERED WAGES**

Wages paid to covered workers totaled \$10,370,258,284 for the Fourth Quarter 2009 (see Table 1), for an average weekly wage of \$715.75 (see Table 5). Employees in Little River County reported the highest average weekly wage (\$928.75). Workers in Newton County posted the lowest (\$427.76) (see Table 6).

The Information sector recorded the highest average weekly wage for the State of Arkansas at \$985.57. The Leisure & Hospitality industry reported the lowest with \$216.19 per week (see Table 5).

# **Average Weekly Wage by Industry**

TABLE 1. QUARTERLY COMPARISON OF COVERED EMPLOYMENT AND WAGES, BY INDUSTRY

|                                               | Number of        | Monthly           |                  | Net (      | Change From: |                         |            |
|-----------------------------------------------|------------------|-------------------|------------------|------------|--------------|-------------------------|------------|
|                                               | <b>Employing</b> | <b>Employment</b> |                  | Jul - Sept | Oct - Dec    | <b>Total Wages Paid</b> | Percent of |
| North American Industry Classification System | Units            | Average           | Percent of Total | 2009       | 2008         | Oct - Dec 2009          | Total      |
| Total                                         | 84,400           | 1,114,506         | 100              | 20,900     | -36,772      | \$10,370,258,284        | 100        |
| Natural Resources & Mining                    | 2,491            | 21,095            | 1.9              | 46         | -1,154       | 234,310,057             | 2.3        |
| Agriculture, Forestry, Fishing & Hunting      | 1,947            | 13,124            | 1.2              | 247        | -145         | 109,127,885             | 1.1        |
| Mining                                        | 544              | 7,971             | 0.7              | -201       | -1,009       | 125,182,172             | 1.2        |
| Construction                                  | 7,349            | 50,071            | 4.5              | -3,578     | -6,084       | 540,334,407             | 5.2        |
| Manufacturing                                 | 3,359            | 160,042           | 14.4             | -1,535     | -17,940      | 1,641,060,928           | 15.8       |
| Trade, Transportation & Utilities             | 20,455           | 231,827           | 20.8             | 769        | -10,432      | 2,062,077,295           | 19.9       |
| Wholesale Trade                               | 6,171            | 46,562            | 4.2              | -394       | -1,479       | 675,524,363             | 6.5        |
| Retail Trade                                  | 11,001           | 130,648           | 11.7             | 1,562      | -3,200       | 783,385,516             | 7.6        |
| Transportation & Warehousing                  | 2,912            | 47,898            | 4.3              | -329       | -5,712       | 481,784,089             | 4.6        |
| Utilities                                     | 371              | 6,718             | 0.6              | -70        | -40          | 121,383,327             | 1.2        |
| Information                                   | 1,132            | 15,861            | 1.4              | -348       | -2,377       | 203,217,097             | 2.0        |
| Financial Activities                          | 8,153            | 48,744            | 4.4              | -352       | -1,209       | 565,174,745             | 5.4        |
| Finance & Insurance                           | 4,718            | 35,073            | 3.1              | -103       | -811         | 454,289,617             | 4.4        |
| Real Estate & Rental & Leasing                | 3,435            | 13,671            | 1.2              | -248       | -398         | 110,885,128             | 1.1        |
| Professional & Business Services              | 12,257           | 113,856           | 10.2             | 1,568      | -2,979       | 1,371,419,126           | 13.2       |
| Professional & Technical Services             | 7,530            | 37,284            | 3.3              | 611        | -1,412       | 539,549,662             | 5.2        |
| Management of Companies & Enterprises         | 538              | 26,481            | 2.4              | 231        | 274          | 514,058,128             | 5.0        |
| Administrative & Waste Services               | 4,189            | 50,092            | 4.5              | 726        | -1,841       | 317,811,336             | 3.1        |
| Education & Health Services                   | 14,462           | 161,753           | 14.5             | 1,854      | 5,239        | 1,565,388,280           | 15.1       |
| Educational Services                          | 663              | 10,803            | 1.0              | 883        | 486          | 82,789,945              | 0.8        |
| Health Care & Social Assistance               | 13,799           | 150,950           | 13.5             | 971        | 4,753        | 1,482,598,335           | 14.3       |
| Leisure & Hospitality                         | 6,252            | 96,911            | 8.7              | -5,297     | -1,756       | 335,355,155             | 3.2        |
| Arts, Entertainment & Recreation              | 927              | 8,629             | 0.8              | -2,173     | -39          | 44,505,263              | 0.4        |
| Accommodation & Food Services                 | 5,325            | 88,282            | 7.9              | -3,124     | -1,717       | 290,849,892             | 2.8        |
| Other Services                                | 5,334            | 24,229            | 2.2              | -734       | -406         | 166,616,388             | 1.6        |
| State & Local Government                      | 3,156            | 190,118           | 17.1             | 28,506     | 2,325        | 1,685,304,806           | 16.3       |
| Local Government                              | 1,967            | 120,504           | 10.8             | 26,230     | 526          | 960,381,764             | 9.3        |
| State Government                              | 1,189            | 69,613            | 6.2              | 2,276      | 1,799        | 724,923,042             | 7.0        |
| Nonclassifiable Establishments                | 0                | 0                 | 0.0              | 0          | 0            | 0                       | 0.0        |