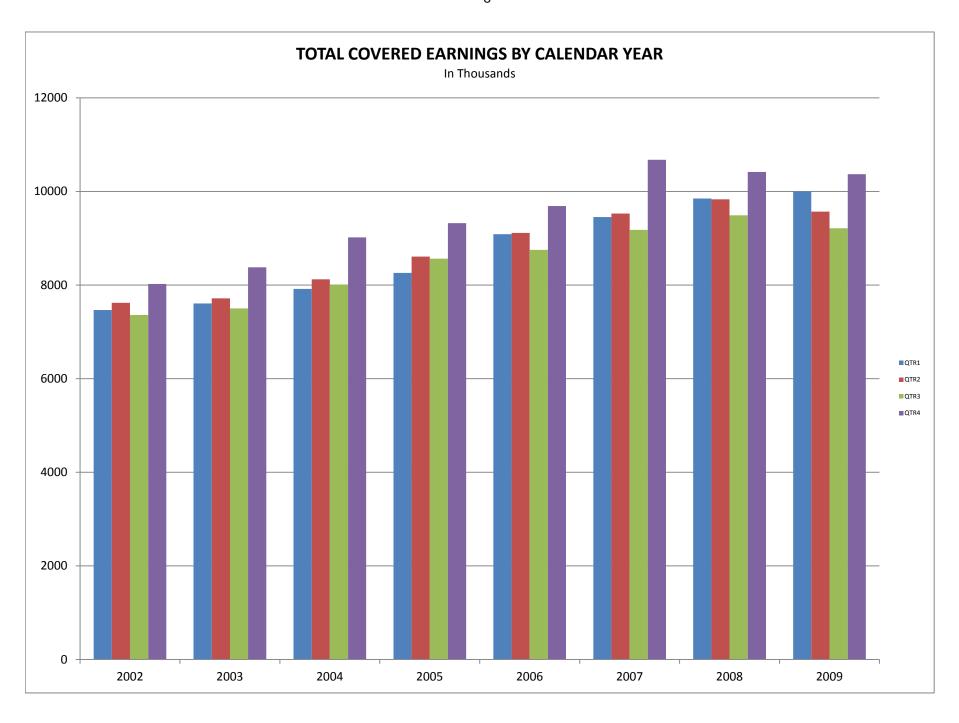

**TABLE 3. TOTAL COVERED EARNINGS 2002 - 2009** 

| Period             | 2002           | 2003           | 2004           | 2005           |
|--------------------|----------------|----------------|----------------|----------------|
| Total              | 30,472,854,103 | 31,202,576,767 | 33,068,189,304 | 34,753,107,631 |
| January - March    | 7,465,250,305  | 7,608,130,008  | 7,918,843,610  | 8,261,153,981  |
| April - June       | 7,621,878,775  | 7,714,813,038  | 8,122,370,361  | 8,607,722,353  |
| July - September   | 7,361,666,511  | 7,500,204,764  | 8,010,300,454  | 8,562,555,369  |
| October - December | 8,024,058,512  | 8,379,428,957  | 9,016,674,879  | 9,321,675,928  |
| Average Weekly     |                |                |                |                |
| Earnings           | 533.44         | 548.45         | 573.80         | 593.13         |

| Period             | 2006           | 2007           | 2008           | 2009           |
|--------------------|----------------|----------------|----------------|----------------|
| Total              | 36,636,090,775 | 38,833,265,464 | 39,643,039,342 | 39,149,476,305 |
| January - March    | 9,085,021,816  | 9,452,711,662  | 9,851,866,058  | 9,998,452,028  |
| April - June       | 9,112,624,590  | 9,525,837,049  | 9,843,711,293  | 9,566,968,853  |
| July - September   | 8,750,878,205  | 9,178,902,477  | 9,509,150,631  | 9,213,797,140  |
| October - December | 9,687,566,164  | 10,675,814,276 | 10,438,311,360 | 10,370,258,284 |
| Average Weekly     |                |                |                |                |
| Earnings           | 614.27         | 647.70         | 662.37         | 676.69         |