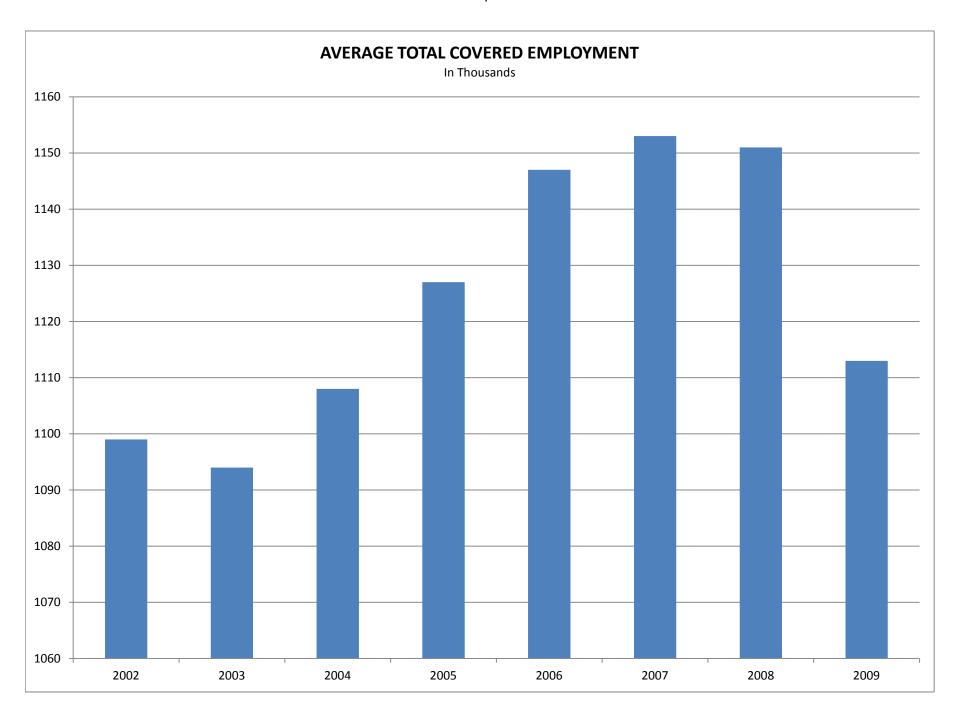

| Period    | 2002      | 2003      | 2004      | 2005      | 2006      | 2007      | 2008      | 2009      |
|-----------|-----------|-----------|-----------|-----------|-----------|-----------|-----------|-----------|
| Average   | 1,098,558 | 1,094,087 | 1,108,264 | 1,126,778 | 1,146,948 | 1,152,994 | 1,150,965 | 1,112,591 |
| January   | 1,081,635 | 1,082,740 | 1,089,510 | 1,102,768 | 1,130,595 | 1,137,437 | 1,141,856 | 1,119,299 |
| February  | 1,086,793 | 1,084,880 | 1,094,626 | 1,110,577 | 1,136,810 | 1,143,397 | 1,149,443 | 1,119,476 |
| March     | 1,098,500 | 1,092,172 | 1,105,266 | 1,122,619 | 1,150,439 | 1,158,895 | 1,157,690 | 1,124,386 |
| April     | 1,103,399 | 1,095,341 | 1,111,020 | 1,129,785 | 1,155,498 | 1,159,623 | 1,159,841 | 1,123,383 |
| May       | 1,111,998 | 1,103,099 | 1,117,144 | 1,135,567 | 1,159,886 | 1,165,224 | 1,166,111 | 1,122,322 |
| June      | 1,112,028 | 1,099,688 | 1,117,010 | 1,136,118 | 1,162,026 | 1,164,207 | 1,164,167 | 1,117,884 |
| July      | 1,065,697 | 1,053,220 | 1,071,463 | 1,090,071 | 1,106,142 | 1,110,571 | 1,114,279 | 1,071,048 |
| August    | 1,086,011 | 1,077,775 | 1,094,871 | 1,114,098 | 1,130,839 | 1,139,109 | 1,138,583 | 1,093,192 |
| September | 1,113,148 | 1,105,980 | 1,122,704 | 1,144,815 | 1,159,814 | 1,165,135 | 1,162,333 | 1,116,580 |
| October   | 1,108,447 | 1,112,550 | 1,123,246 | 1,142,300 | 1,156,804 | 1,162,768 | 1,157,196 | 1,113,157 |
| November  | 1,107,611 | 1,109,712 | 1,125,061 | 1,145,667 | 1,156,011 | 1,164,246 | 1,152,159 | 1,115,443 |
| December  | 1,107,425 | 1,111,892 | 1,127,250 | 1,146,954 | 1,158,509 | 1,165,314 | 1,147,927 | 1,114,919 |