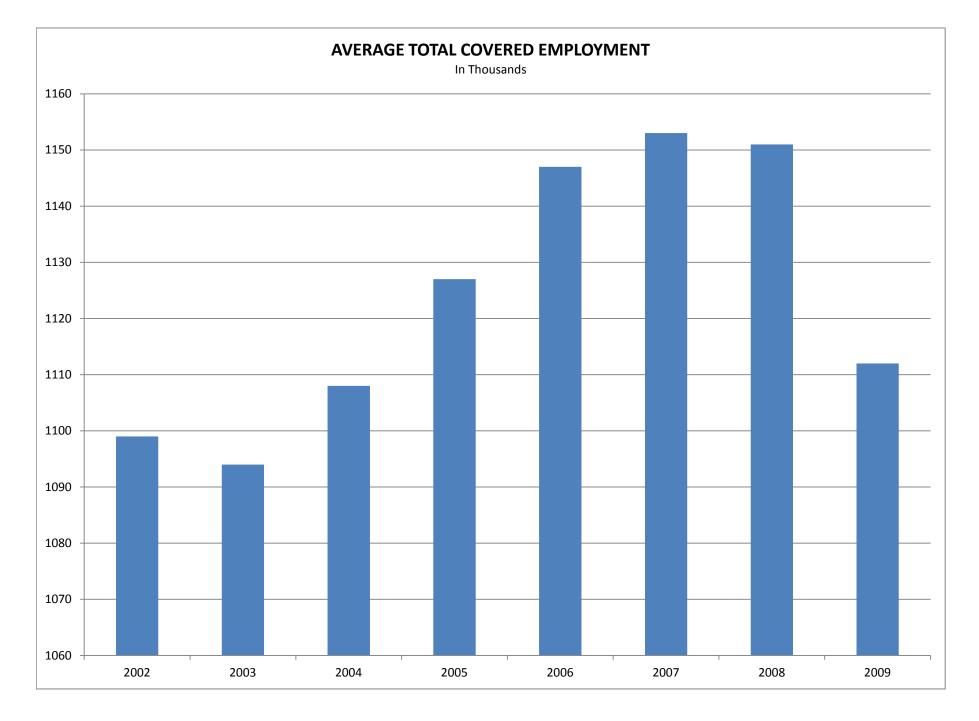

| Period    | 2002      | 2003      | 2004      | 2005      | 2006      | 2007      | 2008      | 2009      |
|-----------|-----------|-----------|-----------|-----------|-----------|-----------|-----------|-----------|
| Average   | 1,098,558 | 1,094,087 | 1,108,264 | 1,126,778 | 1,146,948 | 1,152,994 | 1,150,965 | 1,111,952 |
| January   | 1,081,635 | 1,082,740 | 1,089,510 | 1,102,768 | 1,130,595 | 1,137,437 | 1,141,856 | 1,119,299 |
| February  | 1,086,793 | 1,084,880 | 1,094,626 | 1,110,577 | 1,136,810 | 1,143,397 | 1,149,443 | 1,119,476 |
| March     | 1,098,500 | 1,092,172 | 1,105,266 | 1,122,619 | 1,150,439 | 1,158,895 | 1,157,690 | 1,124,386 |
| April     | 1,103,399 | 1,095,341 | 1,111,020 | 1,129,785 | 1,155,498 | 1,159,623 | 1,159,841 | 1,123,383 |
| May       | 1,111,998 | 1,103,099 | 1,117,144 | 1,135,567 | 1,159,886 | 1,165,224 | 1,166,111 | 1,122,322 |
| June      | 1,112,028 | 1,099,688 | 1,117,010 | 1,136,118 | 1,162,026 | 1,164,207 | 1,164,167 | 1,117,884 |
| July      | 1,065,697 | 1,053,220 | 1,071,463 | 1,090,071 | 1,106,142 | 1,110,571 | 1,114,279 | 1,071,048 |
| August    | 1,086,011 | 1,077,775 | 1,094,871 | 1,114,098 | 1,130,839 | 1,139,109 | 1,138,583 | 1,093,192 |
| September | 1,113,148 | 1,105,980 | 1,122,704 | 1,144,815 | 1,159,814 | 1,165,135 | 1,162,333 | 1,116,580 |
| October   | 1,108,447 | 1,112,550 | 1,123,246 | 1,142,300 | 1,156,804 | 1,162,768 | 1,157,196 | N/A       |
| November  | 1,107,611 | 1,109,712 | 1,125,061 | 1,145,667 | 1,156,011 | 1,164,246 | 1,152,159 | N/A       |
| December  | 1,107,425 | 1,111,892 | 1,127,250 | 1,146,954 | 1,158,509 | 1,165,314 | 1,147,927 | N/A       |