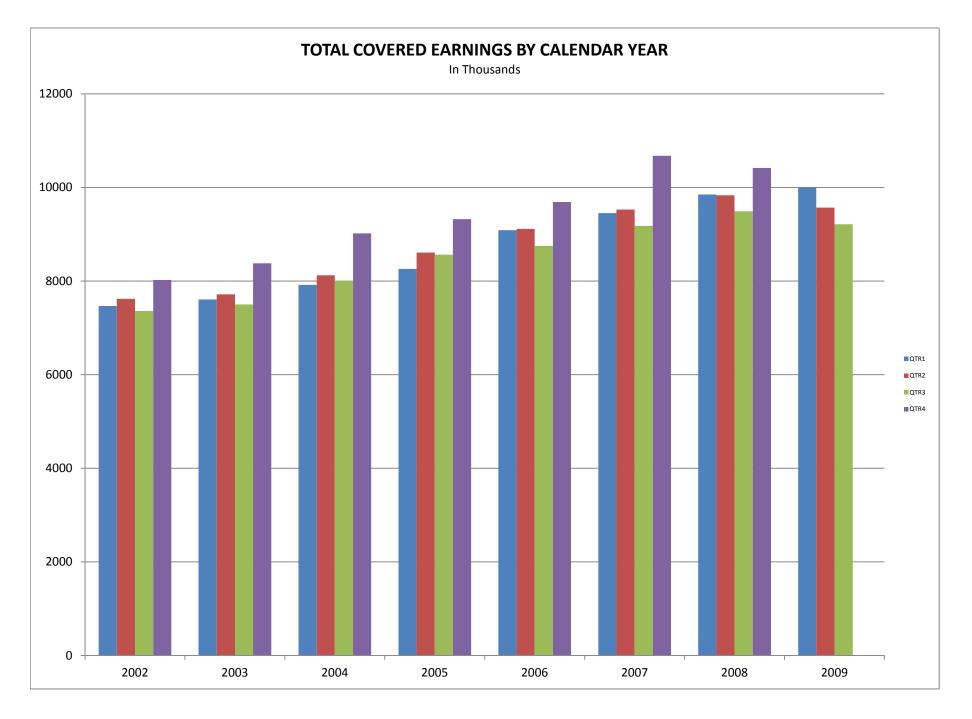

## LIST OF GRAPHS AND TABLES

| Graph 1 | Average Total Covered Employment for Selected Years, Arkansas                              | 7  |
|---------|--------------------------------------------------------------------------------------------|----|
| Graph 2 | Total Covered Earnings, by Calendar Quarter for Selected Years, Arkansas                   | 8  |
| Table 1 | Quarterly Comparison of Covered Employment and Wages, by Industry                          | 5  |
| Table 2 | Total Covered Employment in Arkansas, 2002 – 2009                                          | 6  |
| Table 3 | Total Covered Earnings, 2002 – 2009                                                        | 9  |
| Table 4 | Total Taxable Earnings, 2002 – 2009                                                        | 10 |
| Table 5 | State Summary – Employment and Total Earnings, by Industry, Third Quarter 2009             | 11 |
| Table 6 | County Summary – Employment and Total Earnings, by Industry, Third Quarter 2009            | 25 |
| Table 7 | Federal Government Employment and Total Earnings in Arkansas, Third Quarter 2009           | 63 |
| Table 8 | Workforce Investment Area – Employment and Total Earnings, by Industry, Third Quarter 2009 | 64 |
|         |                                                                                            |    |

## TABLE 3. TOTAL COVERED EARNINGS 2002 - 2009

| Period                | 2006           | 2007           | 2008           | 2009           |
|-----------------------|----------------|----------------|----------------|----------------|
| Total                 | 36,636,090,775 | 38,833,265,464 | 39,643,039,342 | 28,779,218,021 |
| January - March       | 9,085,021,816  | 9,452,711,662  | 9,851,866,058  | 9,998,452,028  |
| April - June          | 9,112,624,590  | 9,525,837,049  | 9,843,711,293  | 9,566,968,853  |
| '<br>July - September | 8,750,878,205  | 9,178,902,477  | 9,509,150,631  | 9,213,797,140  |
| October - December    | 9,687,566,164  | 10,675,814,276 | 10,438,311,360 | N/A            |
| Average Weekly        |                |                |                |                |
| Earnings              | 614.27         | 647.70         | 662.37         | 663.63         |