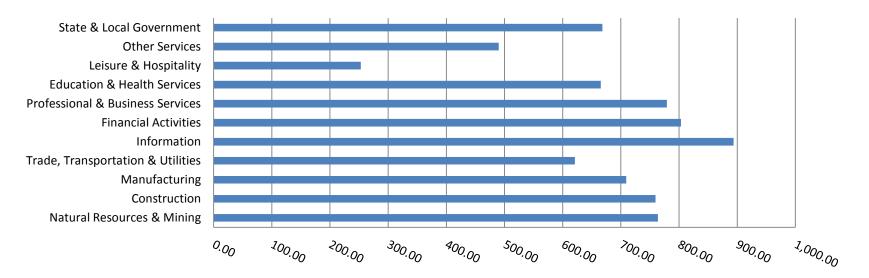

## **COVERED WAGES**

Wages paid to covered workers totaled \$9,213,797,140 for the Third Quarter 2009 (see Table 1), for an average weekly wage of \$648.09 (see Table 5). Employees in Calhoun recorded the highest average weekly wage (\$840.06). Workers in Searcy County posted the lowest (\$385.61) (see Table 6).

The Information sector recorded the highest average weekly wage for the State of Arkansas at \$893.70. The Leisure & Hospitality sector reported the lowest at \$252.83 (see Table 5).