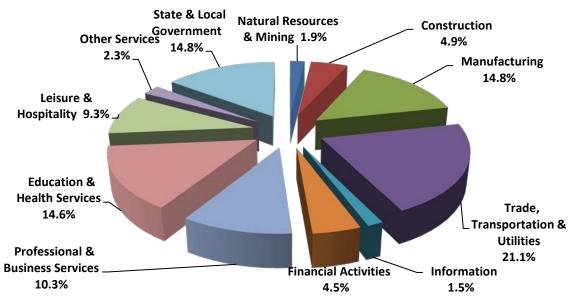

# Average Weekly Wage by Industry

|                                               | Number of | Monthly    |                  | Net       | Change From: |                  |            |
|-----------------------------------------------|-----------|------------|------------------|-----------|--------------|------------------|------------|
|                                               | Employing | Employment |                  | Apr - Jun | Jul - Sept   | Total Wages Paid | Percent of |
| North American Industry Classification System | Units     | Average    | Percent of Total | 2009      | 2008         | Jul - Sept 2009  | Total      |
| Total                                         | 84,682    | 1,093,607  | 100              | -27,590   | -46,318      | \$9,213,797,140  | 100        |
| Natural Resources & Mining                    | 2,490     | 21,049     | 1.9              | 329       | -996         | 208,933,365      | 2.3        |
| Agriculture, Forestry, Fishing & Hunting      | 1,940     | 12,877     | 1.2              | 304       | -350         | 96,885,537       | 1.1        |
| Mining                                        | 550       | 8,172      | 0.7              | 25        | -647         | 112,047,828      | 1.2        |
| Construction                                  | 7,392     | 53,649     | 4.9              | 2,269     | -4,402       | 529,660,994      | 5.7        |
| Manufacturing                                 | 3,424     | 161,577    | 14.8             | -2,653    | -21,264      | 1,489,759,137    | 16.2       |
| Trade, Transportation & Utilities             | 20,673    | 231,058    | 21.1             | -1,641    | -13,333      | 1,865,029,397    | 20.2       |
| Wholesale Trade                               | 6,171     | 46,956     | 4.3              | -454      | -1,909       | 594,998,255      | 6.5        |
| Retail Trade                                  | 11,183    | 129,087    | 11.8             | -692      | -4,702       | 720,079,463      | 7.8        |
| Transportation & Warehousing                  | 2,951     | 48,227     | 4.4              | -531      | -6,887       | 442,302,655      | 4.8        |
| Utilities                                     | 368       | 6,788      | 0.6              | 36        | 165          | 107,649,024      | 1.2        |
| Information                                   | 1,137     | 16,209     | 1.5              | -292      | -2,483       | 188,322,602      | 2.0        |
| Financial Activities                          | 8,222     | 49,095     | 4.5              | -361      | -1,648       | 512,689,942      | 5.6        |
| Finance & Insurance                           | 4,766     | 35,176     | 3.2              | -372      | -1,194       | 413,288,506      | 4.5        |
| Real Estate & Rental & Leasing                | 3,456     | 13,919     | 1.3              | 11        | -455         | 99,401,436       | 1.1        |
| Professional & Business Services              | 12,244    | 112,288    | 10.3             | -155      | -5,820       | 1,137,235,487    | 12.3       |
| Professional & Technical Services             | 7,492     | 36,672     | 3.4              | -838      | -1,579       | 439,159,405      | 4.8        |
| Management of Companies & Enterprises         | 553       | 26,250     | 2.4              | -176      | 267          | 411,544,466      | 4.5        |
| Administrative & Waste Services               | 4,199     | 49,366     | 4.5              | 859       | -4,508       | 286,531,616      | 3.1        |
| Education & Health Services                   | 14,298    | 159,899    | 14.6             | 855       | 4,831        | 1,383,101,760    | 15.0       |
| Educational Services                          | 649       | 9,920      | 0.9              | -307      | 556          | 76,960,412       | 0.8        |
| Health Care & Social Assistance               | 13,649    | 149,979    | 13.7             | 1,162     | 4,276        | 1,306,141,348    | 14.2       |
| Leisure & Hospitality                         | 6,296     | 102,208    | 9.3              | -405      | -1,762       | 335,943,513      | 3.6        |
| Arts, Entertainment & Recreation              | 912       | 10,802     | 1.0              | 176       | -73          | 44,588,952       | 0.5        |
| Accommodation & Food Services                 | 5,384     | 91,406     | 8.4              | -581      | -1,689       | 291,354,561      | 3.2        |
| Other Services                                | 5,350     | 24,963     | 2.3              | 19        | -604         | 159,021,614      | 1.7        |
| State & Local Government                      | 3,156     | 161,612    | 14.8             | -25,557   | 1,164        | 1,404,099,329    | 15.2       |
| Local Government                              | 1,972     | 94,274     | 8.6              | -24,555   | -774         | 704,610,232      | 7.6        |
| State Government                              | 1,184     | 67,337     | 6.2              | -1,001    | 1,938        | 699,489,097      | 7.6        |
| Nonclassifiable Establishments                | 0         | 0          | 0.0              | 0         | 0            | 0                | 0.0        |