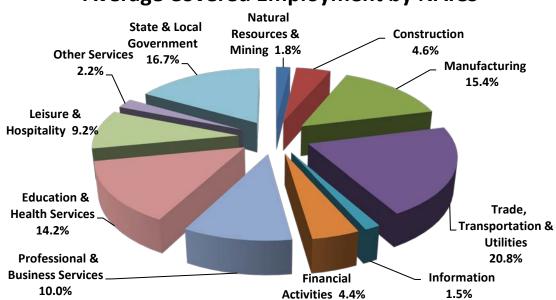

# Average Covered Employment by NAICS

#### **EMPLOYMENT CHANGES FROM FIRST QUARTER 2009**

Compared to First Quarter 2009, covered employment increased in seven of eleven industries. Leisure and Hospitality reported a gain of 5,492, a seasonal expansion due to more tourism. Education and Health Services increased by 2,343 jobs. Other industries that reported marginal growth were Natural Resources and Mining (457), Other Services (201), Financial Activities (73), State and Local Government (41), and Information (26). Manufacturing lost 6,315 jobs over the quarter due to closures and more downsizing. Losses were also reported in Professional and Business Services (-965), Construction (-747), and Trade, Transportation, and Utilities (-465).

### **EMPLOYMENT CHANGES FROM SECOND QUARTER 2008 (QUARTER YEAR AGO COMPARISON)**

Over-the-year losses were recorded in nine industry groups while only two reported gains (see Table 1). Significant losses occurred in Manufacturing (-19,731), Trade, Transportation & Utilities (-12,188), Professional and Business Services (-5,221), and Construction (-5,062). Gains continued trending in Education & Health Services (4,621) and State & Local Government (2,636).

# Average Weekly Wage by Industry

|                                               | Number of | Monthly    |                  | Net       | Change From: |                  |            |
|-----------------------------------------------|-----------|------------|------------------|-----------|--------------|------------------|------------|
|                                               | Employing | Employment |                  | Jan - Mar | Apr - Jun    | Total Wages Paid | Percent of |
| North American Industry Classification System | Units     | Average    | Percent of Total | 2009      | 2008         | Apr - Jun 2009   | Total      |
| Total                                         | 84,162    | 1,121,196  | 100              | 143       | -40,531      | \$9,566,968,853  | 100        |
| Natural Resources & Mining                    | 2,482     | 20,719     | 1.8              | 457       | -627         | 208,395,701      | 2.2        |
| Agriculture, Forestry, Fishing & Hunting      | 1,936     | 12,573     | 1.1              | 761       | -723         | 90,830,450       | 0.9        |
| Mining                                        | 546       | 8,147      | 0.7              | -304      | 96           | 117,565,251      | 1.2        |
| Construction                                  | 7,400     | 51,380     | 4.6              | -747      | -5,062       | 495,591,234      | 5.2        |
| Manufacturing                                 | 3,449     | 164,230    | 14.6             | -6,315    | -19,731      | 1,477,781,171    | 15.4       |
| Trade, Transportation & Utilities             | 20,623    | 232,699    | 20.8             | -465      | -12,188      | 1,884,230,232    | 19.7       |
| Wholesale Trade                               | 6,184     | 47,410     | 4.2              | 291       | -1,485       | 593,452,578      | 6.2        |
| Retail Trade                                  | 11,149    | 129,778    | 11.6             | 825       | -4,035       | 723,817,131      | 7.6        |
| Transportation & Warehousing                  | 2,924     | 48,758     | 4.3              | -1,571    | -6,548       | 455,894,771      | 4.8        |
| Utilities                                     | 366       | 6,752      | 0.6              | -11       | -120         | 111,065,752      | 1.2        |
| Information                                   | 1,144     | 16,501     | 1.5              | 26        | -2,348       | 191,793,048      | 2.0        |
| Financial Activities                          | 8,212     | 49,456     | 4.4              | 73        | -1,618       | 502,798,788      | 5.3        |
| Finance & Insurance                           | 4,781     | 35,548     | 3.2              | -137      | -1,051       | 405,254,934      | 4.2        |
| Real Estate & Rental & Leasing                | 3,431     | 13,908     | 1.2              | 210       | -567         | 97,543,854       | 1.0        |
| Professional & Business Services              | 12,138    | 112,443    | 10.0             | -965      | -5,221       | 1,193,742,630    | 12.5       |
| Professional & Technical Services             | 7,436     | 37,510     | 3.3              | -1,622    | -1,164       | 454,424,185      | 4.7        |
| Management of Companies & Enterprises         | 557       | 26,425     | 2.4              | -336      | 941          | 458,050,895      | 4.8        |
| Administrative & Waste Services               | 4,145     | 48,507     | 4.3              | 993       | -4,997       | 281,267,550      | 2.9        |
| Education & Health Services                   | 14,011    | 159,044    | 14.2             | 2,343     | 4,621        | 1,356,800,621    | 14.2       |
| Educational Services                          | 634       | 10,227     | 0.9              | -120      | 568          | 77,151,352       | 0.8        |
| Health Care & Social Assistance               | 13,377    | 148,817    | 13.3             | 2,463     | 4,053        | 1,279,649,269    | 13.4       |
| Leisure & Hospitality                         | 6,243     | 102,613    | 9.2              | 5,492     | -382         | 326,096,389      | 3.4        |
| Arts, Entertainment & Recreation              | 914       | 10,626     | 0.9              | 1,680     | -321         | 43,084,559       | 0.5        |
| Accommodation & Food Services                 | 5,329     | 91,987     | 8.2              | 3,812     | -61          | 283,011,830      | 3.0        |
| Other Services                                | 5,310     | 24,943     | 2.2              | 201       | -612         | 158,782,431      | 1.7        |
| State & Local Government                      | 3,150     | 187,168    | 16.7             | 41        | 2,636        | 1,770,956,608    | 18.5       |
| Local Government                              | 1,972     | 118,830    | 10.6             | 200       | -473         | 1,136,749,731    | 11.9       |
| State Government                              | 1,178     | 68,339     | 6.1              | -159      | 3,109        | 634,206,877      | 6.6        |
| Nonclassifiable Establishments                | 0         | 0          | 0.0              | 0         | 0            | 0                | 0.0        |