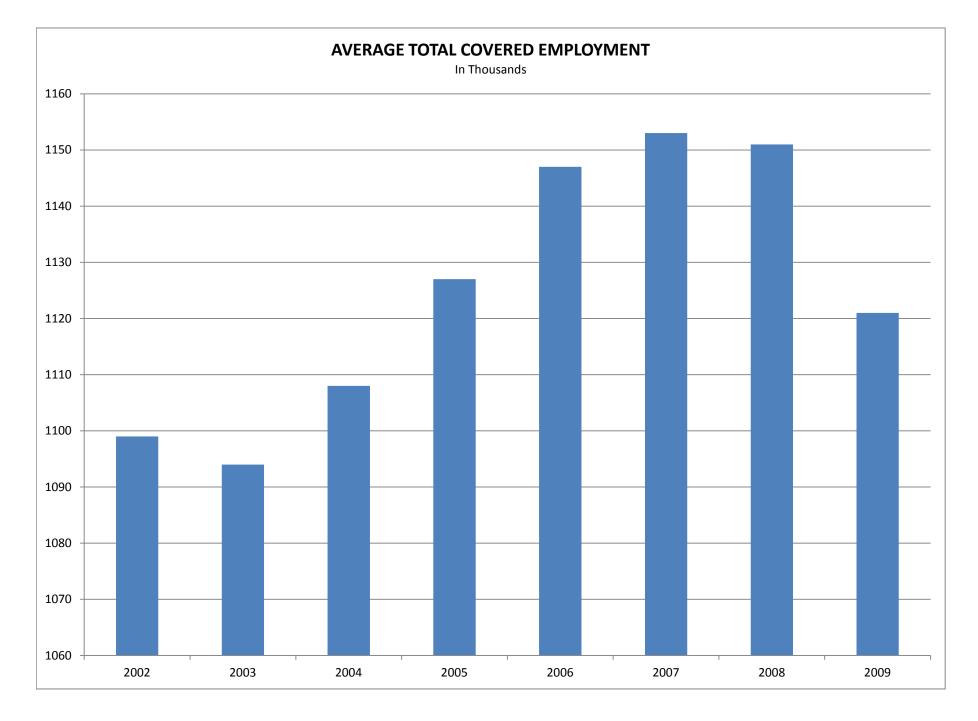

#### AVERAGE EMPLOYMENT CHANGES

Covered employment averaged 1,121,196 during the Second Quarter 2009 (see table 1), an increase of 143 (0.0%) from the previous quarter and a decrease of 40,531 (-3.5%) from the average reported one year ago. This over-the-year decrease is more significant when used as an economic indicator. This over-the-year comparison allows for the disregarding of many seasonal factors that are evident when making an over-the-quarter comparison.

| Period    | 2002      | 2003      | 2004      | 2005      | 2006      | 2007      | 2008      | 2009      |
|-----------|-----------|-----------|-----------|-----------|-----------|-----------|-----------|-----------|
| Average   | 1,098,558 | 1,094,087 | 1,108,264 | 1,126,778 | 1,146,948 | 1,152,994 | 1,150,965 | 1,121,125 |
| January   | 1,081,635 | 1,082,740 | 1,089,510 | 1,102,768 | 1,130,595 | 1,137,437 | 1,141,856 | 1,119,299 |
| February  | 1,086,793 | 1,084,880 | 1,094,626 | 1,110,577 | 1,136,810 | 1,143,397 | 1,149,443 | 1,119,476 |
| March     | 1,098,500 | 1,092,172 | 1,105,266 | 1,122,619 | 1,150,439 | 1,158,895 | 1,157,690 | 1,124,386 |
| April     | 1,103,399 | 1,095,341 | 1,111,020 | 1,129,785 | 1,155,498 | 1,159,623 | 1,159,841 | 1,123,383 |
| May       | 1,111,998 | 1,103,099 | 1,117,144 | 1,135,567 | 1,159,886 | 1,165,224 | 1,166,111 | 1,122,322 |
| June      | 1,112,028 | 1,099,688 | 1,117,010 | 1,136,118 | 1,162,026 | 1,164,207 | 1,164,167 | 1,117,884 |
| July      | 1,065,697 | 1,053,220 | 1,071,463 | 1,090,071 | 1,106,142 | 1,110,571 | 1,114,279 | N/A       |
| August    | 1,086,011 | 1,077,775 | 1,094,871 | 1,114,098 | 1,130,839 | 1,139,109 | 1,138,583 | N/A       |
| September | 1,113,148 | 1,105,980 | 1,122,704 | 1,144,815 | 1,159,814 | 1,165,135 | 1,162,333 | N/A       |
| October   | 1,108,447 | 1,112,550 | 1,123,246 | 1,142,300 | 1,156,804 | 1,162,768 | 1,157,196 | N/A       |
| November  | 1,107,611 | 1,109,712 | 1,125,061 | 1,145,667 | 1,156,011 | 1,164,246 | 1,152,159 | N/A       |
| December  | 1,107,425 | 1,111,892 | 1,127,250 | 1,146,954 | 1,158,509 | 1,165,314 | 1,147,927 | N/A       |