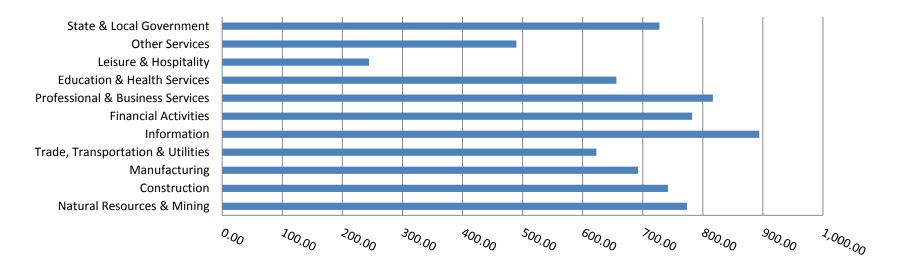

## **COVERED WAGES**

Wages paid to covered workers totaled \$9,566,968,853 for the Second Quarter 2009 (see Table 1), for an average weekly wage of \$656.37 (see Table 5). Employees in Little River County recorded the highest average weekly wage (\$862.38). Workers in Newton County posted the lowest (\$410.75) (see Table 6).

The Information sector recorded the highest average weekly wage for the State of Arkansas at \$894.07. The Leisure & Hospitality sector reported the lowest wages at \$244.46 per week (see Table 5).

# Average Weekly Wage by Industry

|                                               | Number of | Monthly    |                  | Net       | Change From: |                  |            |
|-----------------------------------------------|-----------|------------|------------------|-----------|--------------|------------------|------------|
|                                               | Employing | Employment |                  | Jan - Mar | Apr - Jun    | Total Wages Paid | Percent of |
| North American Industry Classification System | Units     | Average    | Percent of Total | 2009      | 2008         | Apr - Jun 2009   | Total      |
| Total                                         | 84,162    | 1,121,196  | 100              | 143       | -40,531      | \$9,566,968,853  | 100        |
| Natural Resources & Mining                    | 2,482     | 20,719     | 1.8              | 457       | -627         | 208,395,701      | 2.2        |
| Agriculture, Forestry, Fishing & Hunting      | 1,936     | 12,573     | 1.1              | 761       | -723         | 90,830,450       | 0.9        |
| Mining                                        | 546       | 8,147      | 0.7              | -304      | 96           | 117,565,251      | 1.2        |
| Construction                                  | 7,400     | 51,380     | 4.6              | -747      | -5,062       | 495,591,234      | 5.2        |
| Manufacturing                                 | 3,449     | 164,230    | 14.6             | -6,315    | -19,731      | 1,477,781,171    | 15.4       |
| Trade, Transportation & Utilities             | 20,623    | 232,699    | 20.8             | -465      | -12,188      | 1,884,230,232    | 19.7       |
| Wholesale Trade                               | 6,184     | 47,410     | 4.2              | 291       | -1,485       | 593,452,578      | 6.2        |
| Retail Trade                                  | 11,149    | 129,778    | 11.6             | 825       | -4,035       | 723,817,131      | 7.6        |
| Transportation & Warehousing                  | 2,924     | 48,758     | 4.3              | -1,571    | -6,548       | 455,894,771      | 4.8        |
| Utilities                                     | 366       | 6,752      | 0.6              | -11       | -120         | 111,065,752      | 1.2        |
| Information                                   | 1,144     | 16,501     | 1.5              | 26        | -2,348       | 191,793,048      | 2.0        |
| Financial Activities                          | 8,212     | 49,456     | 4.4              | 73        | -1,618       | 502,798,788      | 5.3        |
| Finance & Insurance                           | 4,781     | 35,548     | 3.2              | -137      | -1,051       | 405,254,934      | 4.2        |
| Real Estate & Rental & Leasing                | 3,431     | 13,908     | 1.2              | 210       | -567         | 97,543,854       | 1.0        |
| Professional & Business Services              | 12,138    | 112,443    | 10.0             | -965      | -5,221       | 1,193,742,630    | 12.5       |
| Professional & Technical Services             | 7,436     | 37,510     | 3.3              | -1,622    | -1,164       | 454,424,185      | 4.7        |
| Management of Companies & Enterprises         | 557       | 26,425     | 2.4              | -336      | 941          | 458,050,895      | 4.8        |
| Administrative & Waste Services               | 4,145     | 48,507     | 4.3              | 993       | -4,997       | 281,267,550      | 2.9        |
| Education & Health Services                   | 14,011    | 159,044    | 14.2             | 2,343     | 4,621        | 1,356,800,621    | 14.2       |
| Educational Services                          | 634       | 10,227     | 0.9              | -120      | 568          | 77,151,352       | 0.8        |
| Health Care & Social Assistance               | 13,377    | 148,817    | 13.3             | 2,463     | 4,053        | 1,279,649,269    | 13.4       |
| Leisure & Hospitality                         | 6,243     | 102,613    | 9.2              | 5,492     | -382         | 326,096,389      | 3.4        |
| Arts, Entertainment & Recreation              | 914       | 10,626     | 0.9              | 1,680     | -321         | 43,084,559       | 0.5        |
| Accommodation & Food Services                 | 5,329     | 91,987     | 8.2              | 3,812     | -61          | 283,011,830      | 3.0        |
| Other Services                                | 5,310     | 24,943     | 2.2              | 201       | -612         | 158,782,431      | 1.7        |
| State & Local Government                      | 3,150     | 187,168    | 16.7             | 41        | 2,636        | 1,770,956,608    | 18.5       |
| Local Government                              | 1,972     | 118,830    | 10.6             | 200       | -473         | 1,136,749,731    | 11.9       |
| State Government                              | 1,178     | 68,339     | 6.1              | -159      | 3,109        | 634,206,877      | 6.6        |
| Nonclassifiable Establishments                | 0         | 0          | 0.0              | 0         | 0            | 0                | 0.0        |