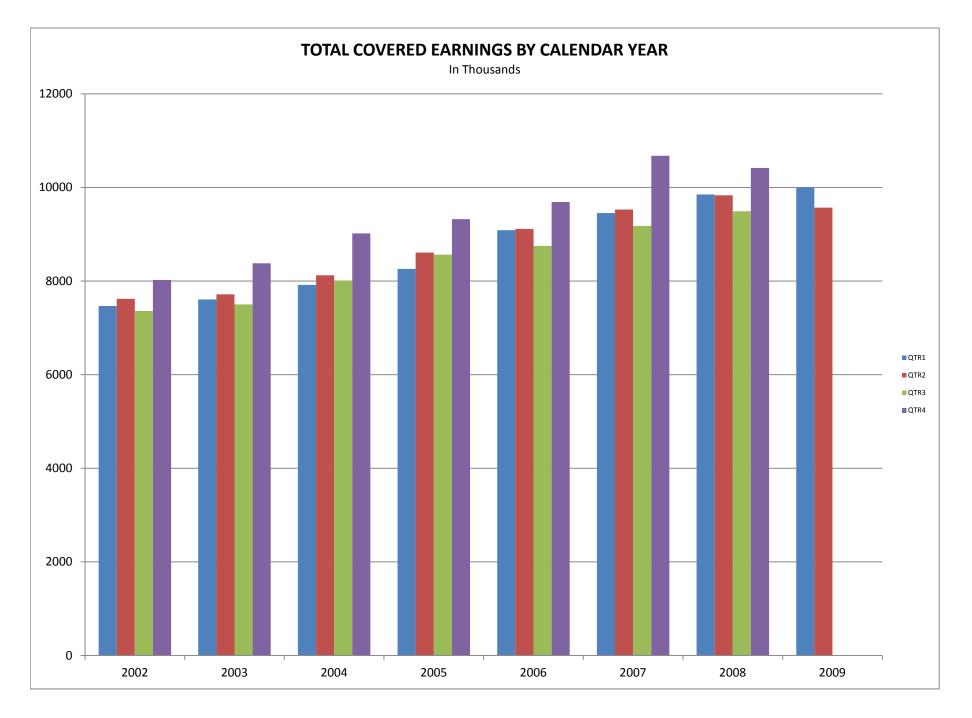

# LIST OF GRAPHS AND TABLES

| Graph 1 | Average Total Covered Employment for Selected Years, Arkansas                               | 7  |
|---------|---------------------------------------------------------------------------------------------|----|
| Graph 2 | Total Covered Earnings, by Calendar Quarter for Selected Years, Arkansas                    | 8  |
| Table 1 | Quarterly Comparison of Covered Employment and Wages, by Industry                           | 5  |
| Table 2 | Total Covered Employment in Arkansas, 2002 – 2009                                           | 6  |
| Table 3 | Total Covered Earnings, 2002 – 2009                                                         | 9  |
| Table 4 | Total Taxable Earnings, 2002 – 2009                                                         | 10 |
| Table 5 | State Summary – Employment and Total Earnings, by Industry, Second Quarter 2009             | 11 |
| Table 6 | County Summary – Employment and Total Earnings, by Industry, Second Quarter 2009            | 25 |
| Table 7 | Federal Government Employment and Total Earnings in Arkansas, Second Quarter 2009           | 63 |
| Table 8 | Workforce Investment Area – Employment and Total Earnings, by Industry, Second Quarter 2009 | 64 |
|         |                                                                                             |    |

# TABLE 3. TOTAL COVERED EARNINGS 2002 - 2009

| Period             | 2006           | 2007           | 2008           | 2009           |
|--------------------|----------------|----------------|----------------|----------------|
| Total              | 36,636,090,775 | 38,833,265,464 | 39,643,039,342 | 19,565,420,881 |
| January - March    | 9,085,021,816  | 9,452,711,662  | 9,851,866,058  | 9,998,452,028  |
| ,<br>April - June  | 9,112,624,590  | 9,525,837,049  | 9,843,711,293  | 9,566,968,853  |
| July - September   | 8,750,878,205  | 9,178,902,477  | 9,509,150,631  | N/A            |
| October - December | 9,687,566,164  | 10,675,814,276 | 10,438,311,360 | N/A            |
| Average Weekly     |                |                |                |                |
| Earnings           | 614.27         | 647.70         | 662.37         | 671.22         |