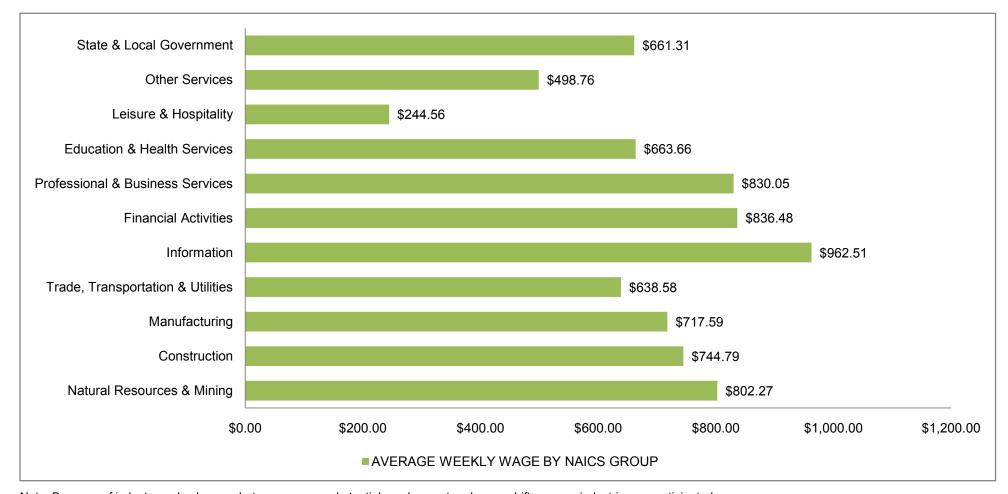

#### **AVERAGE WEEKLY EARNINGS**

Wages paid to covered workers totaled \$39,621,503,294 for the Calendar Year 2008 (see table 1), for an average weekly wage of \$662.18 (see table 7). This represented an increase of \$14.78 from the level of \$647.40 recorded in 2007. Employees in Information recorded the highest weekly wage with \$962.51 while Leisure & Hospitality recorded the lowest yearly average weekly wage at \$244.56. Workers in Little River County received the highest weekly wage at \$831.99 while Searcy County received the lowest at \$401.08. (see Table 6)

Note: Because of industry code changes between years, substantial employment and wage shifts among industries are anticipated.

TABLE 1. YEARLY COMPARISON OF COVERED EMPLOYMENT AND WAGES, BY INDUSTRY

| North American Industry<br>Classification System<br>Industry Group | Number of<br>Employing<br>Units | Average<br>Covered<br>Employment | % of<br>Total | Net Change<br>From<br>2007 | Total Earnings<br>2008 | % of<br>Total | Average<br>Weekly<br>Earnings |
|--------------------------------------------------------------------|---------------------------------|----------------------------------|---------------|----------------------------|------------------------|---------------|-------------------------------|
| Total                                                              | 84,580                          | 1,150,678                        | 100.0         | -2,758                     | 39,621,503,294         | 100.0         | \$662.18                      |
| Natural Resources & Mining                                         | 2,456                           | 21,350                           | 1.9           | 1,244                      | 890,679,642            | 2.2%          | \$802.27                      |
| Agriculture, Forestry, Fishing & Hunting                           | 1,946                           | 13,035                           | 1.1           | -233                       | 390,169,579            | 1.0%          | \$575.62                      |
| Mining                                                             | 510                             | 8,315                            | 0.7           | 1,477                      | 500,510,063            | 1.3%          | \$1,157.57                    |
| Construction                                                       | 7,893                           | 56,331                           | 4.9           | -227                       | 2,181,641,366          | 5.5%          | \$744.79                      |
| Manufacturing                                                      | 3,581                           | 182,395                          | 15.9          | -6,986                     | 6,805,978,761          | 17.2%         | \$717.59                      |
| Trade, Transportation & Utilities                                  | 21,101                          | 243,726                          | 21.2          | -2,781                     | 8,093,240,814          | 20.4%         | \$638.58                      |
| Wholesale Trade                                                    | 6,431                           | 48,479                           | 4.2           | 304                        | 2,577,097,402          | 6.5%          | \$1,022.29                    |
| Retail Trade                                                       | 11,299                          | 133,684                          | 11.6          | -568                       | 2,968,722,675          | 7.5%          | \$427.06                      |
| Transportation & Warehousing                                       | 3,006                           | 54,773                           | 4.8           | -2,496                     | 2,072,459,393          | 5.2%          | \$727.64                      |
| Utilities                                                          | 365                             | 6,790                            | 0.6           | -21                        | 474,961,344            | 1.2%          | \$1,345.19                    |
| Information                                                        | 1,121                           | 18,647                           | 1.6           | -1,183                     | 933,296,438            | 2.4%          | \$962.51                      |
| Financial Activities                                               | 8,432                           | 50,689                           | 4.4           | -1,276                     | 2,204,823,985          | 5.6%          | \$836.48                      |
| Finance & Insurance                                                | 4,921                           | 36,413                           | 3.2           | -1,098                     | 1,788,611,010          | 4.5%          | \$944.62                      |
| Real Estate & Rental & Leasing                                     | 3,511                           | 14,276                           | 1.2           | -178                       | 416,212,975            | 1.1%          | \$560.67                      |
| Professional & Business Services                                   | 11,831                          | 117,368                          | 10.2          | 449                        | 5,065,913,849          | 12.8%         | \$830.05                      |
| Professional & Technical Services                                  | 7,400                           | 38,785                           | 3.4           | 180                        | 1,915,530,460          | 4.8%          | \$949.78                      |
| Management of Companies & Enterprises                              | 555                             | 25,766                           | 2.2           | 992                        | 1,941,462,442          | 4.9%          | \$1,449.03                    |
| Administrative & Waste Services                                    | 3,876                           | 52,817                           | 4.6           | -723                       | 1,208,920,947          | 3.1%          | \$440.17                      |
| Education & Health Services                                        | 13,279                          | 154,805                          | 13.5          | 4,714                      | 5,342,381,913          | 13.5%         | \$663.66                      |
| Educational Services                                               | 617                             | 9,754                            | 0.8           | 253                        | 283,443,400            | 0.7%          | \$558.83                      |
| Health Care & Social Assistance                                    | 12,662                          | 145,051                          | 12.6          | 4,461                      | 5,058,938,513          | 12.8%         | \$670.71                      |
| Leisure & Hospitality                                              | 6,232                           | 100,797                          | 8.8           | 1,176                      | 1,281,862,650          | 3.2%          | \$244.56                      |
| Arts, Entertainment & Recreation                                   | 918                             | 9,855                            | 0.9           | 111                        | 171,474,874            | 0.4%          | \$334.61                      |
| Accommodation & Food Services                                      | 5,314                           | 90,942                           | 7.9           | 1,065                      | 1,110,387,776          | 2.8%          | \$234.80                      |
| Other Services                                                     | 5,428                           | 25,215                           | 2.2           | -247                       | 653,961,769            | 1.7%          | \$498.76                      |
| State & Local Government                                           | 3,226                           | 179,357                          | 15.6          | 2,361                      | 6,167,722,107          | 15.6%         | \$661.31                      |
| Local Government                                                   | 1,984                           | 113,240                          | 9.8           | 493                        | 3,626,195,054          | 9.2%          | \$615.81                      |
| State Government                                                   | 1,242                           | 66,117                           | 5.7           | 1,868                      | 2,541,527,053          | 6.4%          | \$739.23                      |
| Nonclassifiable Establishments                                     | 0                               | 0                                | 0             | 0                          | 0                      | 0             | \$0.00                        |