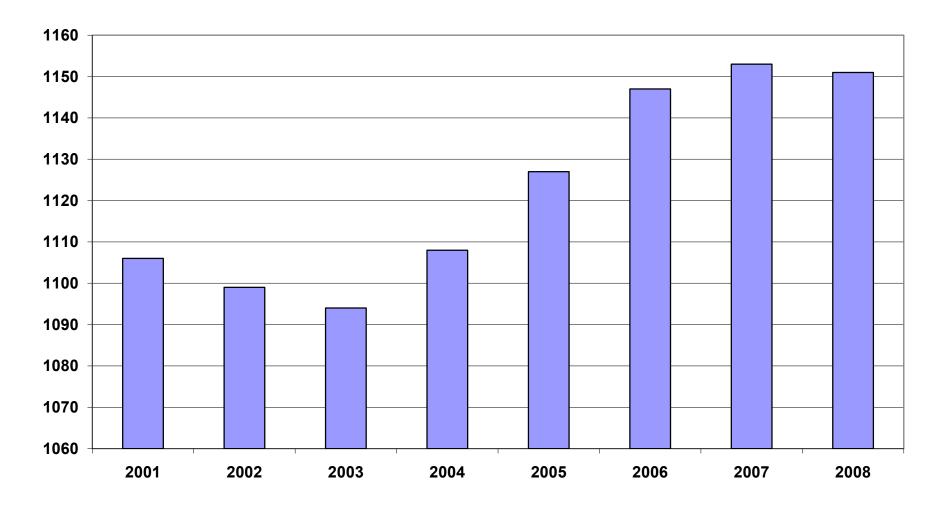

#### **AVERAGE EMPLOYMENT CHANGES**

Covered employment averaged 1,150,678 during the Calendar Year 2008 (see table 1), a decrease of 2,758 (-0.24%) from the previous year. Five industries gained jobs from the Calendar Year 2007 while six suffered losses.

| Period    | 2001      | 2002      | 2003      | 2004      | 2005      | 2006      | 2007      | 2008      |
|-----------|-----------|-----------|-----------|-----------|-----------|-----------|-----------|-----------|
| Average   | 1,106,053 | 1,098,558 | 1,094,087 | 1,108,273 | 1,126,778 | 1,146,948 | 1,153,436 | 1,150,678 |
| January   | 1,096,009 | 1,081,635 | 1,082,740 | 1,089,510 | 1,102,768 | 1,130,595 | 1,137,437 | 1,141,856 |
| February  | 1,101,616 | 1,086,793 | 1,084,880 | 1,094,626 | 1,110,577 | 1,136,810 | 1,143,397 | 1,149,443 |
| March     | 1,112,143 | 1,098,500 | 1,092,172 | 1,105,266 | 1,122,619 | 1,150,439 | 1,158,895 | 1,157,690 |
| April     | 1,115,526 | 1,103,399 | 1,095,341 | 1,111,020 | 1,129,785 | 1,155,498 | 1,159,623 | 1,159,841 |
| May       | 1,119,815 | 1,111,998 | 1,103,099 | 1,117,144 | 1,135,567 | 1,159,886 | 1,165,224 | 1,166,111 |
| June      | 1,119,734 | 1,112,028 | 1,099,688 | 1,117,010 | 1,136,118 | 1,162,026 | 1,164,207 | 1,164,167 |
| July      | 1,071,830 | 1,065,697 | 1,053,220 | 1,071,473 | 1,090,071 | 1,106,142 | 1,110,571 | 1,114,279 |
| August    | 1,094,068 | 1,086,011 | 1,077,775 | 1,094,886 | 1,114,098 | 1,130,839 | 1,139,109 | 1,138,583 |
| September | 1,115,996 | 1,113,148 | 1,105,980 | 1,122,724 | 1,144,815 | 1,159,814 | 1,165,135 | 1,162,333 |
| October   | 1,110,994 | 1,108,447 | 1,112,550 | 1,123,260 | 1,142,300 | 1,156,804 | 1,164,709 | 1,156,197 |
| November  | 1,109,012 | 1,107,611 | 1,109,712 | 1,125,081 | 1,145,667 | 1,156,011 | 1,166,114 | 1,150,885 |
| December  | 1,105,887 | 1,107,425 | 1,111,892 | 1,127,271 | 1,146,954 | 1,158,509 | 1,166,810 | 1,146,754 |
|           |           |           |           |           |           |           |           |           |

#### AVERAGE TOTAL COVERED EMPLOYMENT GRAPH 1

In Thousands

TOTAL COVERED EARNINGS BY CALENDAR QUARTER, GRAPH 2
In Thousands

TABLE 3. TOTAL COVERED EARNINGS, 2000 - 2007

| Period             | 2001             | 2002             | 2003             | 2004             |
|--------------------|------------------|------------------|------------------|------------------|
| Total              | \$29,807,669,666 | \$30,472,854,103 | \$31,202,576,767 | \$33,068,302,933 |
| January - March    | 7,398,887,532    | 7,465,250,305    | 7,608,130,008    | 7,918,843,610    |
| April - June       | 7,448,023,298    | 7,621,878,775    | 7,714,813,038    | 8,122,370,361    |
| July - September   | 7,177,293,061    | 7,361,666,511    | 7,500,204,764    | 8,010,367,094    |
| October - December | 7,783,465,775    | 8,024,058,512    | 8,379,428,957    | 9,016,721,868    |
| Average Weekly     |                  |                  |                  |                  |
| Earnings           | 518.26           | 533.44           | 548.45           | 573.80           |