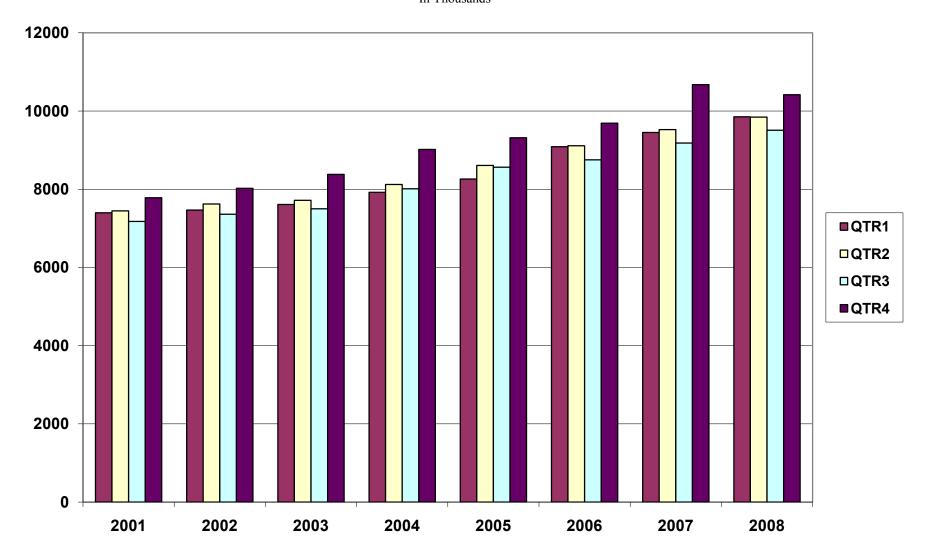

#### AVERAGE TOTAL COVERED EMPLOYMENT GRAPH 1

In Thousands

TOTAL COVERED EARNINGS BY CALENDAR QUARTER, GRAPH 2
In Thousands

TABLE 3. TOTAL COVERED EARNINGS, 2000 - 2007

| Period             | 2001             | 2002             | 2003             | 2004             |
|--------------------|------------------|------------------|------------------|------------------|
| Total              | \$29,807,669,666 | \$30,472,854,103 | \$31,202,576,767 | \$33,068,302,933 |
| January - March    | 7,398,887,532    | 7,465,250,305    | 7,608,130,008    | 7,918,843,610    |
| April - June       | 7,448,023,298    | 7,621,878,775    | 7,714,813,038    | 8,122,370,361    |
| July - September   | 7,177,293,061    | 7,361,666,511    | 7,500,204,764    | 8,010,367,094    |
| October - December | 7,783,465,775    | 8,024,058,512    | 8,379,428,957    | 9,016,721,868    |
| Average Weekly     |                  |                  |                  |                  |
| Earnings           | 518.26           | 533.44           | 548.45           | 573.80           |

| Period             | 2005             | 2006             | 2007             | 2008             |
|--------------------|------------------|------------------|------------------|------------------|
| Total              | \$34,753,107,631 | \$36,636,090,775 | \$38,830,050,835 | \$39,621,503,294 |
| January - March    | 8,261,153,981    | 9,085,021,816    | 9,452,711,662    | 9,851,866,058    |
| April - June       | 8,607,722,353    | 9,112,624,590    | 9,525,837,049    | 9,843,711,293    |
| July - September   | 8,562,555,369    | 8,750,878,205    | 9,178,902,477    | 9,509,150,631    |
| October - December | 9,321,675,928    | 9,687,566,164    | 10,672,599,647   | 10,416,775,312   |
| Average Weekly     |                  |                  |                  |                  |
| Earnings           | 593.13           | 614.27           | 647.40           | 662.18           |