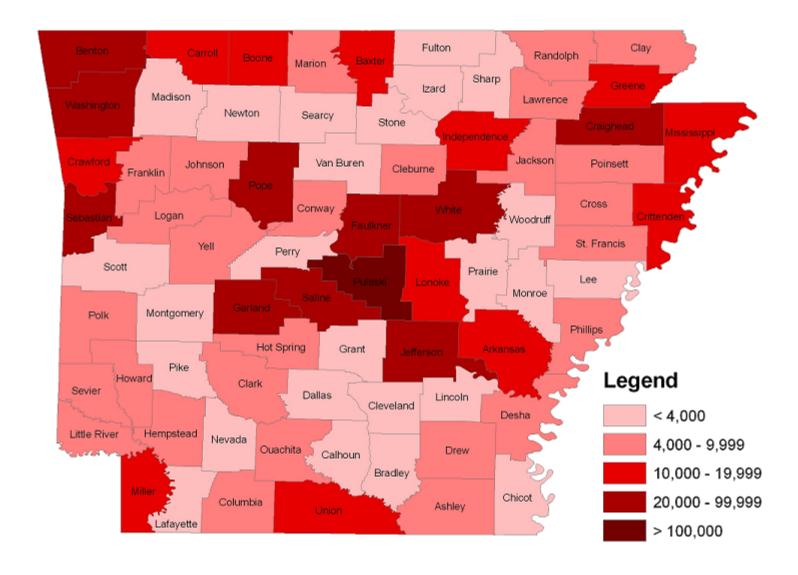

Pulaski County ranked first among counties in covered employment (see Table 5), with an average of 241,567. Benton County (94,690), Washington County (89,548), Sebastian County (71,946), and Craighead County

(41,881) round out the top five counties in covered employment.

TABLE 5. COUNTY RANKINGS OF AVERAGE EMPLOYMENT CALENDAR YEAR 2008

| Rank | County        | Average Employment | Rank | County       | Average Employment |
|------|---------------|--------------------|------|--------------|--------------------|
| 1    | Pulaski       | 241,567            | 39   | Logan        | 5,766              |
| 2    | Benton        | 94,690             | 40   | Sevier       | 5,691              |
| 3    | Washington    | 89,548             | 41   | Jackson      | 5,656              |
| 4    | Sebastian     | 71,946             | 42   | Poinsett     | 5,442              |
| 5    | Craighead     | 41,881             | 43   | Cross        | 4,940              |
| 6    | Faulkner      | 38,999             | 44   | Randolph     | 4,777              |
| 7    | Garland       | 36,522             | 45   | Desha        | 4,611              |
| 8    | Jefferson     | 30,619             | 46   | Little River | 4,457              |
| 9    | Pope          | 26,639             | 47   | Franklin     | 4,233              |
| 10   | White         | 24,553             | 48   | Marion       | 4,048              |
| 11   | Saline        | 21,234             | 49   | Clay         | 4,018              |
| 12   | Crawford      | 19,926             | 50   | Lawrence     | 4,002              |
| 13   | Mississippi   | 19,744             | 51   | Bradley      | 3,845              |
| 14   | Union         | 19,138             | 52   | Grant        | 3,843              |
| 15   | Crittenden    | 16,792             | 53   | Sharp        | 3,713              |
| 16   | Independence  | 15,315             | 54   | Van Buren    | 3,704              |
| 17   | Greene        | 14,937             | 55   | Chicot       | 3,536              |
| 18   | Baxter        | 14,699             | 56   | Dallas       | 3,323              |
| 19   | Boone         | 13,669             | 57   | Madison      | 3,174              |
| 20   | Miller        | 12,966             | 58   | Izard        | 3,103              |
| 21   | Lonoke        | 12,633             | 59   | Calhoun      | 2,957              |
| 22   | Arkansas      | 10,116             | 60   | Stone        | 2,937              |
| 23   | Carroll       | 10,050             | 61   | Lincoln      | 2,924              |
| 24   | Clark         | 9,775              | 62   | Scott        | 2,857              |
| 25   | Columbia      | 9,210              | 63   | Pike         | 2,678              |
| 26   | Johnson       | 8,798              | 64   | Nevada       | 2,408              |
| 27   | Hempstead     | 7,888              | 65   | Monroe       | 2,387              |
| 28   | Ashley        | 7,831              | 66   | Lee          | 2,098              |
| 29   | Saint Francis | 7,651              | 67   | Fulton       | 1,958              |
| 30   | Ouachita      | 7,600              | 68   | Woodruff     | 1,920              |
| 31   | Hot Spring    | 7,495              | 69   | Searcy       | 1,755              |
| 32   | Howard        | 7,483              | 70   | Montgomery   | 1,580              |
| 33   | Cleburne      | 6,996              | 71   | Prairie      | 1,444              |
| 34   | Conway        | 6,889              | 72   | Lafayette    | 1,391              |
| 35   | Yell          | 6,834              | 73   | Perry        | 1,347              |
| 36   | Drew          | 6,669              | 74   | Newton       | 1,041              |
| 37   | Phillips      | 6,523              | 75   | Cleveland    | 1,029              |
| 38   | Polk          | 6,329              |      |              |                    |

MAP 1. ANNUAL AVERAGE EMPLOYMENT BY COUNTY CALENDAR YEAR 2008

| INDUSTRY GROUP   | <b>'S</b>                                      | EMPLOYING<br>UNITS | COVERED<br>EMPLOYMENT |                  | WEEKLY<br>EARNINGS |
|------------------|------------------------------------------------|--------------------|-----------------------|------------------|--------------------|
|                  |                                                |                    |                       |                  |                    |
| TOTAL, ALL INDUS | STRIES                                         | 84,580             | 1,150,678             | \$39,621,503,294 | \$662.18           |
| NATURAL          | RESOURCES & MINING                             | 2,456              | 21,350                | \$890,679,642    | \$802.27           |
| 11 AGRICI        | JLTURE, FORESTRY, FISHING & HUNTING            | 1,946              | 13,035                | \$390,169,579    | \$575.62           |
| 111 CRO          | P PRODUCTION                                   | 723                | 3,590                 | \$83,047,047     | \$444.86           |
|                  | ilseed and Grain Farming                       | 450                | 1,995                 | 47,700,260       | 459.81             |
|                  | egetable and Melon Farming                     | 9                  | 89                    | 1,025,039        | 221.49             |
| 1113 Fr          | uit and Tree Nut Farming                       | 9                  | 127                   | 2,372,717        | 359.28             |
|                  | reenhouse & Nursery Production                 | 53                 | 371                   | 9,065,630        | 469.92             |
| 1119 O           | ther Crop Farming                              | 202                | 1,007                 | 22,883,401       | 437.01             |
| 112 ANIM         | MAL PRODUCTION                                 | 267                | 3,682                 | \$120,004,467    | \$626.77           |
| 1121 C           | attle Ranching and Farming                     | 77                 | 334                   | 8,743,446        | 503.42             |
| 1122 H           | og and Pig Farming                             | 9                  | 150                   | 5,695,628        | 730.21             |
| 1123 Po          | oultry and Egg Production                      | 91                 | 2,627                 | 89,583,248       | 655.79             |
| 1125 A           | nimal Aquaculture                              | 62                 | 500                   | 14,358,496       | 552.25             |
| 0                | ther                                           | 28                 | 71                    | 1,623,649        | 439.77             |
| 113 FOR          | ESTRY AND LOGGING                              | 509                | 2,616                 | \$83,252,939     | \$612.01           |
| 1131 Ti          | mber Tract Operations                          | 41                 | 236                   | 9,830,640        | 801.06             |
| 1132 Fo          | orest Nurseries & Gathering of Forest Products | 6                  | 32                    | 1,581,415        | 950.37             |
| 1133 Lo          | ogging                                         | 462                | 2,348                 | 71,840,884       | 588.40             |
| ОТН              | ER                                             | 447                | 3,147                 | \$103,865,126    | \$634.70           |
| 21 MINING        |                                                | 510                | 8,315                 | \$500,510,063    | \$1,157.57         |
| 211 OIL          | AND GAS EXTRACTION                             | 103                | 961                   | \$66,411,778     | \$1,328.98         |
| 212 MINI         | NG (EXCEPT OIL AND GAS)                        | 113                | 2,196                 | \$102,352,717    | \$896.32           |
| 213 SUP          | PORT ACTIVITIES FOR MINING                     | 294                | 5,159                 | \$331,745,568    | \$1,236.62         |