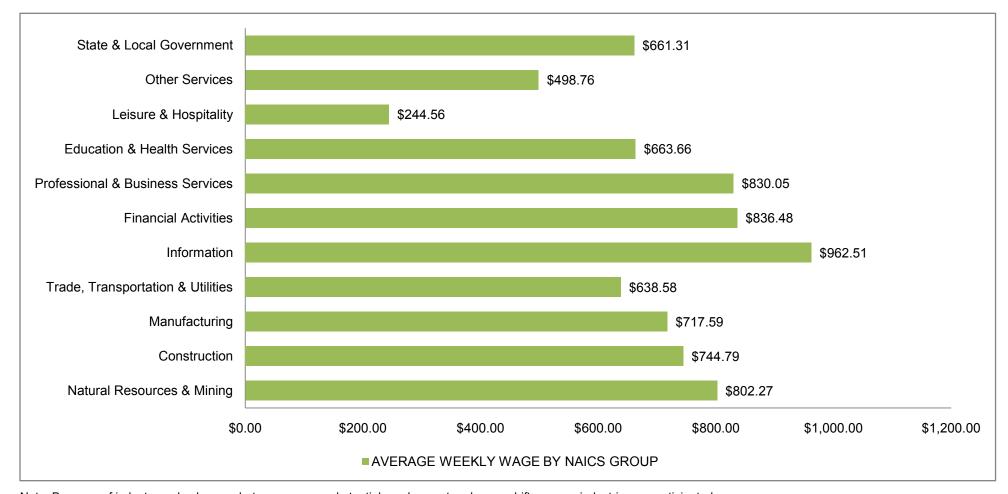

#### **AVERAGE WEEKLY EARNINGS**

Wages paid to covered workers totaled \$39,621,503,294 for the Calendar Year 2008 (see table 1), for an average weekly wage of \$662.18 (see table 7). This represented an increase of \$14.78 from the level of \$647.40 recorded in 2007. Employees in Information recorded the highest weekly wage with \$962.51 while Leisure & Hospitality recorded the lowest yearly average weekly wage at \$244.56. Workers in Little River County received the highest weekly wage at \$831.99 while Searcy County received the lowest at \$401.08. (see Table 6)

Note: Because of industry code changes between years, substantial employment and wage shifts among industries are anticipated.

TABLE 1. YEARLY COMPARISON OF COVERED EMPLOYMENT AND WAGES, BY INDUSTRY

| North American Industry<br>Classification System<br>Industry Group | Number of<br>Employing<br>Units | Average<br>Covered<br>Employment | % of<br>Total<br>Employment | Net Change<br>From<br>2007 | Total Earnings<br>Calendar Year<br>2008 | % of<br>Total<br>Wages | Average<br>Weekly<br>Earnings |
|--------------------------------------------------------------------|---------------------------------|----------------------------------|-----------------------------|----------------------------|-----------------------------------------|------------------------|-------------------------------|
| Total                                                              | 84,580                          | 1,150,678                        | 100.0%                      | -2,758                     | \$39,621,503,294                        | 100.0%                 | \$662.18                      |
| Natural Resources & Mining                                         | 2,456                           | 21,350                           | 1.9%                        | 1,244                      | \$890,679,642                           | 2.2%                   | \$802.27                      |
| Agriculture, Forestry, Fishing & Hunting                           | 1,946                           | 13,035                           | 1.1%                        | -233                       | \$390,169,579                           | 1.0%                   | \$575.62                      |
| Mining                                                             | 510                             | 8,315                            | 0.7%                        | 1,477                      | \$500,510,063                           | 1.3%                   | \$1,157.57                    |
| Construction                                                       | 7,893                           | 56,331                           | 4.9%                        | -227                       | \$2,181,641,366                         | 5.5%                   | \$744.79                      |
| Manufacturing                                                      | 3,581                           | 182,395                          | 15.9%                       | -6,986                     | \$6,805,978,761                         | 17.2%                  | \$717.59                      |
| Trade, Transportation & Utilities                                  | 21,101                          | 243,726                          | 21.2%                       | -2,781                     | \$8,093,240,814                         | 20.4%                  | \$638.58                      |
| Wholesale Trade                                                    | 6,431                           | 48,479                           | 4.2%                        | 304                        | \$2,577,097,402                         | 6.5%                   | \$1,022.29                    |
| Retail Trade                                                       | 11,299                          | 133,684                          | 11.6%                       | -568                       | \$2,968,722,675                         | 7.5%                   | \$427.06                      |
| Transportation & Warehousing                                       | 3,006                           | 54,773                           | 4.8%                        | -2,496                     | \$2,072,459,393                         | 5.2%                   | \$727.64                      |
| Utilities                                                          | 365                             | 6,790                            | 0.6%                        | -21                        | \$474,961,344                           | 1.2%                   | \$1,345.19                    |
| Information                                                        | 1,121                           | 18,647                           | 1.6%                        | -1,183                     | \$933,296,438                           | 2.4%                   | \$962.51                      |
| Financial Activities                                               | 8,432                           | 50,689                           | 4.4%                        | -1,276                     | \$2,204,823,985                         | 5.6%                   | \$836.48                      |
| Finance & Insurance                                                | 4,921                           | 36,413                           | 3.2%                        | -1,098                     | \$1,788,611,010                         | 4.5%                   | \$944.62                      |
| Real Estate & Rental & Leasing                                     | 3,511                           | 14,276                           | 1.2%                        | -178                       | \$416,212,975                           | 1.1%                   | \$560.67                      |
| Professional & Business Services                                   | 11,831                          | 117,368                          | 10.2%                       | 449                        | \$5,065,913,849                         | 12.8%                  | \$830.05                      |
| Professional & Technical Services                                  | 7,400                           | 38,785                           | 3.4%                        | 180                        | \$1,915,530,460                         | 4.8%                   | \$949.78                      |
| Management of Companies & Enterprises                              | 555                             | 25,766                           | 2.2%                        | 992                        | \$1,941,462,442                         | 4.9%                   | \$1,449.03                    |
| Administrative & Waste Services                                    | 3,876                           | 52,817                           | 4.6%                        | -723                       | \$1,208,920,947                         | 3.1%                   | \$440.17                      |
| Education & Health Services                                        | 13,279                          | 154,805                          | 13.5%                       | 4,714                      | \$5,342,381,913                         | 13.5%                  | \$663.66                      |
| Educational Services                                               | 617                             | 9,754                            | 0.8%                        | 253                        | \$283,443,400                           | 0.7%                   | \$558.83                      |
| Health Care & Social Assistance                                    | 12,662                          | 145,051                          | 12.6%                       | 4,461                      | \$5,058,938,513                         | 12.8%                  | \$670.71                      |
| Leisure & Hospitality                                              | 6,232                           | 100,797                          | 8.8%                        | 1,176                      | \$1,281,862,650                         | 3.2%                   | \$244.56                      |
| Arts, Entertainment & Recreation                                   | 918                             | 9,855                            | 0.9%                        | 111                        | \$171,474,874                           | 0.4%                   | \$334.61                      |
| Accommodation & Food Services                                      | 5,314                           | 90,942                           | 7.9%                        | 1,065                      | \$1,110,387,776                         | 2.8%                   | \$234.80                      |
| Other Services                                                     | 5,428                           | 25,215                           | 2.2%                        | -247                       | \$653,961,769                           | 1.7%                   | \$498.76                      |
| State & Local Government                                           | 3,226                           | 179,357                          | 15.6%                       | 2,361                      | \$6,167,722,107                         | 15.6%                  | \$661.31                      |
| Local Government                                                   | 1,984                           | 113,240                          | 9.8%                        | 493                        | \$3,626,195,054                         | 9.2%                   | \$615.81                      |
| State Government                                                   | 1,242                           | 66,117                           | 5.7%                        | 1,868                      | \$2,541,527,053                         | 6.4%                   | \$739.23                      |
| Nonclassifiable Establishments                                     | 0                               | 0                                | 0.0%                        | 0                          | \$0                                     | 0.0%                   | \$0.00                        |