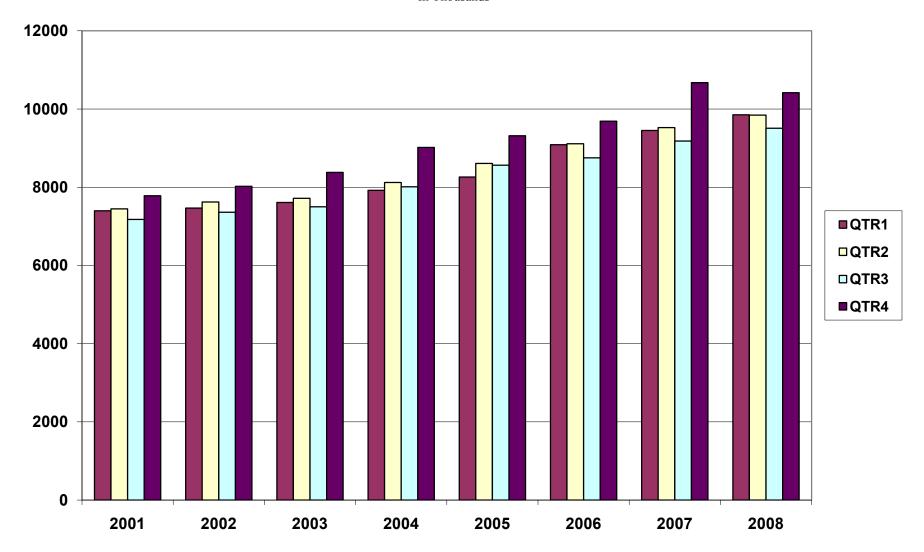

### AVERAGE TOTAL COVERED EMPLOYMENT GRAPH 1

In Thousands

TOTAL COVERED EARNINGS BY CALENDAR QUARTER, GRAPH 2
In Thousands

TABLE 3. TOTAL COVERED EARNINGS, 2000 - 2007

| Period                  | 2001             | 2002             | 2003             | 2004             |
|-------------------------|------------------|------------------|------------------|------------------|
| Total                   | \$29,807,669,666 | \$30,472,854,103 | \$31,202,576,767 | \$33,068,302,933 |
| January - March         | \$7,398,887,532  | \$7,465,250,305  | \$7,608,130,008  | \$7,918,843,610  |
| April - June            | \$7,448,023,298  | \$7,621,878,775  | \$7,714,813,038  | \$8,122,370,361  |
| July - September        | \$7,177,293,061  | \$7,361,666,511  | \$7,500,204,764  | \$8,010,367,094  |
| October - December      | \$7,783,465,775  | \$8,024,058,512  | \$8,379,428,957  | \$9,016,721,868  |
| Average Weekly Earnings | \$518.26         | \$533.44         | \$548.45         | \$573.80         |

| Period                  | 2005             | 2006             | 2007             | 2008             |
|-------------------------|------------------|------------------|------------------|------------------|
| Total                   | \$34,753,107,631 | \$36,636,090,775 | \$38,830,050,835 | \$39,621,503,294 |
| January - March         | \$8,261,153,981  | \$9,085,021,816  | \$9,452,711,662  | \$9,851,866,058  |
| April - June            | \$8,607,722,353  | \$9,112,624,590  | \$9,525,837,049  | \$9,843,711,293  |
| July - September        | \$8,562,555,369  | \$8,750,878,205  | \$9,178,902,477  | \$9,509,150,631  |
| October - December      | \$9,321,675,928  | \$9,687,566,164  | \$10,672,599,647 | \$10,416,775,312 |
| Average Weekly Earnings | \$593.13         | \$614.27         | \$647.40         | \$662.18         |