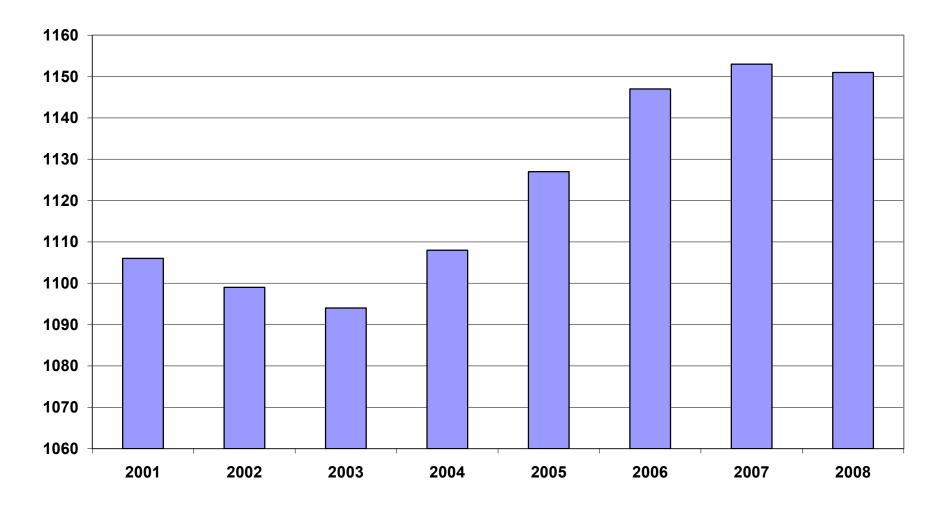

| Period    | 2001      | 2002      | 2003      | 2004      | 2005      | 2006      | 2007      | 2008      |
|-----------|-----------|-----------|-----------|-----------|-----------|-----------|-----------|-----------|
| Average   | 1,106,053 | 1,098,558 | 1,094,087 | 1,108,273 | 1,126,778 | 1,146,948 | 1,153,436 | 1,150,678 |
| January   | 1,096,009 | 1,081,635 | 1,082,740 | 1,089,510 | 1,102,768 | 1,130,595 | 1,137,437 | 1,141,856 |
| February  | 1,101,616 | 1,086,793 | 1,084,880 | 1,094,626 | 1,110,577 | 1,136,810 | 1,143,397 | 1,149,443 |
| March     | 1,112,143 | 1,098,500 | 1,092,172 | 1,105,266 | 1,122,619 | 1,150,439 | 1,158,895 | 1,157,690 |
| April     | 1,115,526 | 1,103,399 | 1,095,341 | 1,111,020 | 1,129,785 | 1,155,498 | 1,159,623 | 1,159,841 |
| May       | 1,119,815 | 1,111,998 | 1,103,099 | 1,117,144 | 1,135,567 | 1,159,886 | 1,165,224 | 1,166,111 |
| June      | 1,119,734 | 1,112,028 | 1,099,688 | 1,117,010 | 1,136,118 | 1,162,026 | 1,164,207 | 1,164,167 |
| July      | 1,071,830 | 1,065,697 | 1,053,220 | 1,071,473 | 1,090,071 | 1,106,142 | 1,110,571 | 1,114,279 |
| August    | 1,094,068 | 1,086,011 | 1,077,775 | 1,094,886 | 1,114,098 | 1,130,839 | 1,139,109 | 1,138,583 |
| September | 1,115,996 | 1,113,148 | 1,105,980 | 1,122,724 | 1,144,815 | 1,159,814 | 1,165,135 | 1,162,333 |
| October   | 1,110,994 | 1,108,447 | 1,112,550 | 1,123,260 | 1,142,300 | 1,156,804 | 1,164,709 | 1,156,197 |
| November  | 1,109,012 | 1,107,611 | 1,109,712 | 1,125,081 | 1,145,667 | 1,156,011 | 1,166,114 | 1,150,885 |
| December  | 1,105,887 | 1,107,425 | 1,111,892 | 1,127,271 | 1,146,954 | 1,158,509 | 1,166,810 | 1,146,754 |

### AVERAGE TOTAL COVERED EMPLOYMENT GRAPH 1

In Thousands

TOTAL COVERED EARNINGS BY CALENDAR QUARTER, GRAPH 2
In Thousands

TABLE 3. TOTAL COVERED EARNINGS, 2000 - 2007

| Period                  | 2001             | 2002             | 2003             | 2004             |
|-------------------------|------------------|------------------|------------------|------------------|
| Total                   | \$29,807,669,666 | \$30,472,854,103 | \$31,202,576,767 | \$33,068,302,933 |
| January - March         | \$7,398,887,532  | \$7,465,250,305  | \$7,608,130,008  | \$7,918,843,610  |
| April - June            | \$7,448,023,298  | \$7,621,878,775  | \$7,714,813,038  | \$8,122,370,361  |
| July - September        | \$7,177,293,061  | \$7,361,666,511  | \$7,500,204,764  | \$8,010,367,094  |
| October - December      | \$7,783,465,775  | \$8,024,058,512  | \$8,379,428,957  | \$9,016,721,868  |
| Average Weekly Earnings | \$518.26         | \$533.44         | \$548.45         | \$573.80         |