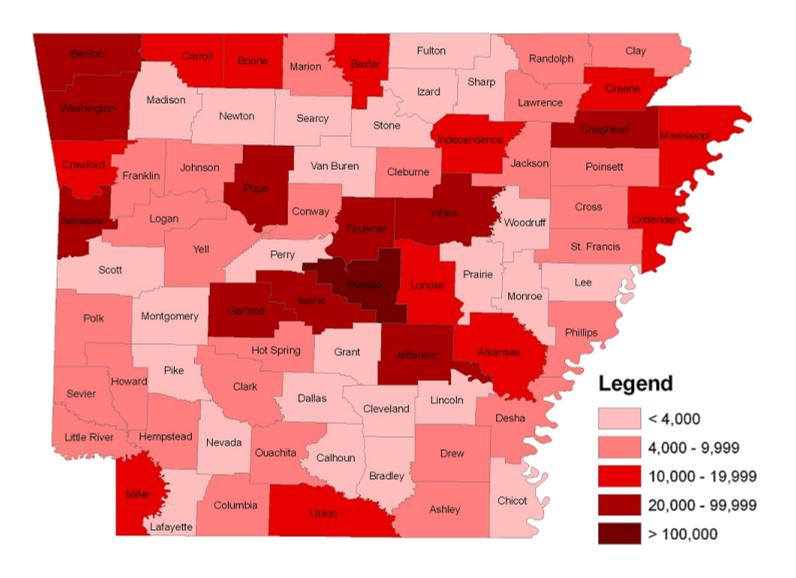

Pulaski County ranked first among counties in covered employment (see Table 5), with an average of 241,567. Benton County (94,690), Washington County (89,548), Sebastian County (71,946), and Craighead County

(41,881) round out the top five counties in covered employment.

### TABLE 5. COUNTY RANKINGS OF AVERAGE EMPLOYMENT CALENDAR YEAR 2008

| Rank | County       | Average Employment |
|------|--------------|--------------------|
| 1    | Pulaski      | 241,567            |
| 2    | Benton       | 94,690             |
| 3    | Washington   | 89,548             |
| 4    | Sebastian    | 71,946             |
| 5    | Craighead    | 41,881             |
| 6    | Faulkner     | 38,999             |
| 7    | Garland      | 36,522             |
| 8    | Jefferson    | 30,619             |
| 9    | Pope         | 26,639             |
| 10   | White        | 24,553             |
| 11   | Saline       | 21,234             |
| 12   | Crawford     | 19,926             |
| 13   | Mississippi  | 19,744             |
| 14   | Union        | 19,138             |
| 15   | Crittenden   | 16,792             |
| 16   | Independence | 15,315             |
| 17   | Greene       | 14,937             |
| 18   | Baxter       | 14,699             |
| 19   | Boone        | 13,669             |
| 20   | Miller       | 12,966             |
| 21   | Lonoke       | 12,633             |
| 22   | Arkansas     | 10,116             |
| 23   | Carroll      | 10,050             |
| 24   | Clark        | 9,775              |
| 25   | Columbia     | 9,210              |
| 26   | Johnson      | 8,798              |
| 27   | Hempstead    | 7,888              |
| 28   | Ashley       | 7,831              |