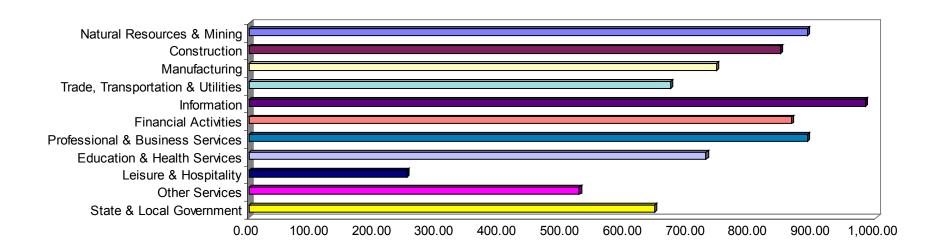

#### **Average Weekly Wages by Industry Group**

Note: Because of industry code changes between years, substantial employment and wage shifts among industries are anticipated.

TABLE 1. QUARTERLY COMPARISON OF COVERED EMPLOYMENT AND WAGES, BY INDUSTRY

Average Covered Employment Oct. - Dec. 2008 North American Industry Number of Net Change From: **Total Wages Paid** Classification System % of Oct. - Dec. Oct. - Dec. **Employing** Monthly July – Sept. % of **Industry Group** Units Total 2008 2007 2008 Average Total Total 85,295 1,151,279 100.0 11,354 -14,599 \$10,416,775,312 100.0 **Natural Resources and Mining** 2.477 22.249 1.9 204 1.210 257.356.202 2.5 Agriculture, Forestry, Fishing and Hunting 1,948 13,269 1.2 43 -552 111,941,226 1.1 Mining 529 8,979 8.0 161 1.762 145,414,976 1.4 Construction 7.855 56,155 4.9 -1.896 -157 618,637,822 5.9 Manufacturing 3.574 177,982 15.5 -4,859 -8.897 1,724,365,054 16.6 Trade, Transportation, and Utilities 21,117 21.0 -2,132 -6,987 20.3 242,259 2,116,528,878 Wholesale Trade 6.443 48.042 4.2 -823 -323 700,422,962 6.7 Retail Trade 11,294 133,849 11.6 60 -2,888 764,777,778 7.3 Transportation and Warehousing 3,013 53,611 4.7 -1,503 -3,656 533,658,912 5.1 Utilities 367 6.758 0.6 134 -120 117.669.226 1.1 Information 2.2 1.132 18.238 1.6 -455 -1.795 232.913.476 **Financial Activities** 8,461 49,953 4.3 -791 -2,192 561,806,449 5.4 Finance and Insurance 4,942 35,884 3.1 -486 -1,857 448,043,200 4.3 Real Estate and Rental and Leasing 3,519 14,069 1.2 -305 -334 113,763,249 1.1 **Professional and Business Services** 12,073 116,835 10.1 -1,273-739 1,352,436,026 13.0 Professional and Technical Services 7.536 38.696 3.4 444 83 544.830.344 5.2 Management of Companies and Enterprises 557 26.206 2.3 224 1.286 492.097.710 4.7 Administrative and Waste Services 3,980 51,933 4.5 -1,941 -2,108315,507,972 3.0 **Education and Health Services** 13.631 156.515 13.6 1.447 4.329 1.481.907.468 14.2 **Educational Services** 637 0.9 357 77.025.511 0.7 10.317 953 Health Care and Social Assistance 12,994 146,198 12.7 494 3,972 1,404,881,957 13.5 Leisure and Hospitality 6.290 98.667 8.6 -5.303 -831 323.023.515 3.1 Arts. Entertainment and Recreation 929 8,668 8.0 -2,207-269 42,608,705 0.4 Accommodation and Food Services 5,361 89,999 7.8 -3,097 2.7 -561 280,414,810 Other Services 2.1 -932 5.465 24.635 -406 168.634.706 1.6 State and Local Government 3,220 187,793 16.3 27,345 1,866 1,579,165,716 15.2 Local Government 1,977 119,979 10.4 24,930 -310 936,398,692 9.0 State Government 1.243 67.814 5.9 2.415 2.176 642.767.024 6.2 Nonclassifiable Establishments 0 0.0 0 0 0.0