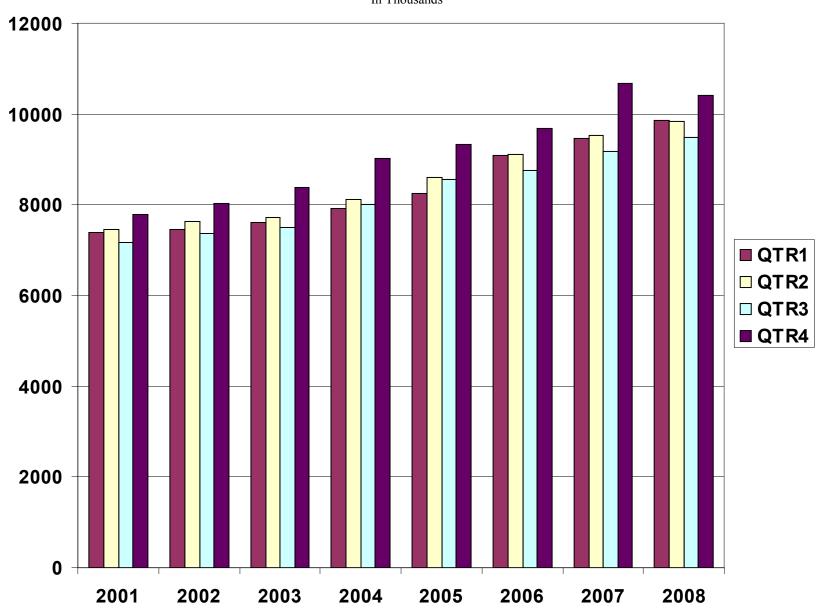

### TOTAL COVERED EARNINGS BY CALENDAR QUARTER, GRAPH 2 In Thousands

TABLE 3. TOTAL COVERED EARNINGS, 2001 - 2008

| Period                  | 2001             | 2002             | 2003             | 2004             |
|-------------------------|------------------|------------------|------------------|------------------|
| Total                   | \$29,807,669,666 | \$30,472,854,103 | \$31,202,576,767 | \$33,068,189,304 |
| January - March         | 7,398,887,532    | 7,465,250,305    | 7,608,130,008    | 7,918,843,610    |
| April - June            | 7,448,023,298    | 7,621,878,775    | 7,714,813,038    | 8,122,370,361    |
| July - September        | 7,177,293,061    | 7,361,666,511    | 7,500,204,764    | 8,010,300,454    |
| October - December      | 7,783,465,775    | 8,024,058,512    | 8,379,428,957    | 9,016,674,879    |
| Average Weekly Earnings | 518.26           | 533.44           | 548.45           | 573.80           |

| Period                  | 2005             | 2006             | 2007             | 2008             |
|-------------------------|------------------|------------------|------------------|------------------|
| Total                   | \$34,753,107,631 | \$36,636,090,775 | \$38,833,265,464 | \$39,587,430,495 |
| January - March         | 8,261,153,981    | 9,085,021,816    | 9,452,711,662    | 9,849,712,834    |
| April - June            | 8,607,722,353    | 9,112,624,590    | 9,525,837,049    | 9,830,766,145    |
| July - September        | 8,562,555,369    | 8,750,878,205    | 9,178,902,477    | 9,490,176,204    |
| October - December      | 9,321,675,928    | 9,687,566,164    | 10,675,814,276   | 10,416,775,312   |
| Average Weekly Earnings | 593.13           | 614.27           | 647.70           | 661.66           |