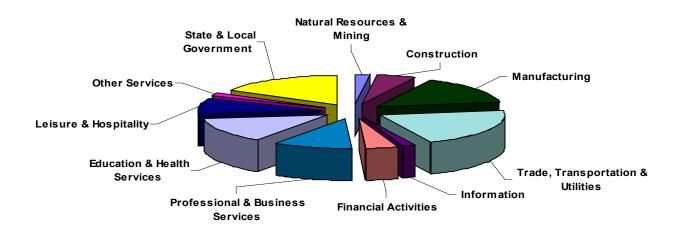

#### Average Covered Employment by NAICS Group

Average Covered Employment Oct. - Dec. 2008 North American Industry Number of Net Change From: **Total Wages Paid** Classification System % of Oct. - Dec. Oct. - Dec. **Employing** Monthly July – Sept. % of **Industry Group** Units Total 2008 2007 2008 Average Total Total 85,295 1,151,279 100.0 11,354 -14,599 \$10,416,775,312 100.0 **Natural Resources and Mining** 2.477 22.249 1.9 204 1.210 257.356.202 2.5 Agriculture, Forestry, Fishing and Hunting 1,948 13,269 1.2 43 -552 111,941,226 1.1 Mining 529 8,979 8.0 161 1.762 145,414,976 1.4 Construction 7.855 56,155 4.9 -1.896 -157 618,637,822 5.9 Manufacturing 3.574 177,982 15.5 -4,859 -8.897 1,724,365,054 16.6 Trade, Transportation, and Utilities 21,117 21.0 -2,132 -6,987 20.3 242,259 2,116,528,878 Wholesale Trade 6.443 48.042 4.2 -823 -323 700,422,962 6.7 Retail Trade 11,294 133,849 11.6 60 -2,888 764,777,778 7.3 Transportation and Warehousing 3,013 53,611 4.7 -1,503 -3,656 533,658,912 5.1 Utilities 367 6.758 0.6 134 -120 117.669.226 1.1 Information 2.2 1.132 18.238 1.6 -455 -1.795 232.913.476 **Financial Activities** 8,461 49,953 4.3 -791 -2,192 561,806,449 5.4 Finance and Insurance 4,942 35,884 3.1 -486 -1,857 448,043,200 4.3 Real Estate and Rental and Leasing 3,519 14,069 1.2 -305 -334 113,763,249 1.1 **Professional and Business Services** 12,073 116,835 10.1 -1,273-739 1,352,436,026 13.0 Professional and Technical Services 7.536 38.696 3.4 444 83 544.830.344 5.2 Management of Companies and Enterprises 557 26.206 2.3 224 1.286 492.097.710 4.7 Administrative and Waste Services 3,980 51,933 4.5 -1,941 -2,108315,507,972 3.0 **Education and Health Services** 13.631 156.515 13.6 1.447 4.329 1.481.907.468 14.2 **Educational Services** 637 0.9 357 77.025.511 0.7 10.317 953 Health Care and Social Assistance 12,994 146,198 12.7 494 3,972 1,404,881,957 13.5 Leisure and Hospitality 6.290 98.667 8.6 -5.303 -831 323.023.515 3.1 Arts. Entertainment and Recreation 929 8,668 8.0 -2,207-269 42,608,705 0.4 Accommodation and Food Services 5,361 89,999 7.8 -3,097 2.7 -561 280,414,810 Other Services 2.1 -932 5.465 24.635 -406 168.634.706 1.6 State and Local Government 3,220 187,793 16.3 27,345 1,866 1,579,165,716 15.2 Local Government 1,977 119,979 10.4 24,930 -310 936,398,692 9.0 State Government 1.243 67.814 5.9 2.415 2.176 642.767.024 6.2 Nonclassifiable Establishments 0 0.0 0 0 0.0