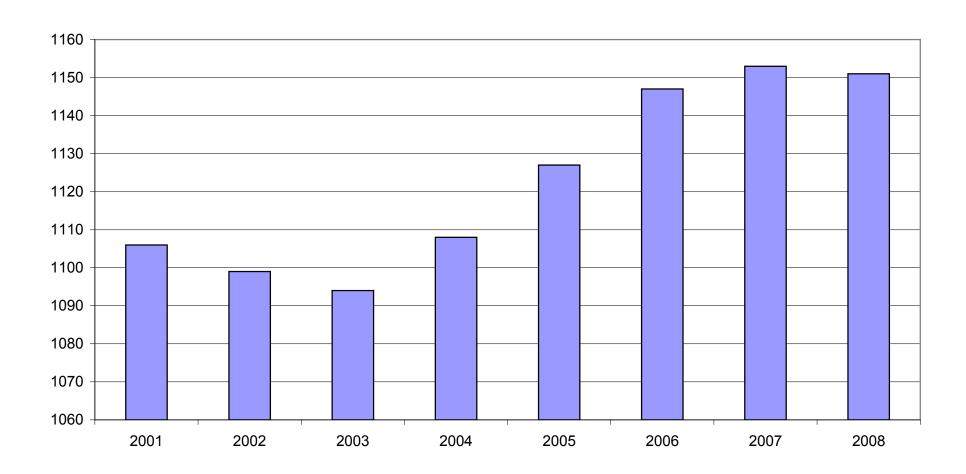

#### AVERAGE TOTAL COVERED EMPLOYMENT GRAPH 1

In Thousands

| Period    | 2001      | 2002      | 2003      | 2004      | 2005      | 2006      | 2007      | 2008      |
|-----------|-----------|-----------|-----------|-----------|-----------|-----------|-----------|-----------|
| Average   | 1,106,066 | 1,098,558 | 1,094,087 | 1,108,264 | 1,126,778 | 1,146,948 | 1,152,994 | 1,150,586 |
| January   | 1,096,009 | 1,081,635 | 1,082,740 | 1,089,510 | 1,102,768 | 1,130,595 | 1,137,437 | 1,141,697 |
| February  | 1,101,616 | 1,086,793 | 1,084,880 | 1,094,626 | 1,110,577 | 1,136,810 | 1,143,397 | 1,149,049 |
| March     | 1,112,143 | 1,098,500 | 1,092,172 | 1,105,266 | 1,122,619 | 1,150,439 | 1,158,895 | 1,157,496 |
| April     | 1,115,526 | 1,103,399 | 1,095,341 | 1,111,020 | 1,129,785 | 1,155,498 | 1,159,623 | 1,158,601 |
| May       | 1,119,815 | 1,111,998 | 1,103,099 | 1,117,144 | 1,135,567 | 1,159,886 | 1,165,224 | 1,164,266 |
| June      | 1,119,734 | 1,112,028 | 1,099,688 | 1,117,010 | 1,136,118 | 1,162,026 | 1,164,207 | 1,162,315 |
| July      | 1,071,921 | 1,065,697 | 1,053,220 | 1,071,463 | 1,090,071 | 1,106,142 | 1,110,571 | 1,116,129 |
| August    | 1,094,160 | 1,086,011 | 1,077,775 | 1,094,871 | 1,114,098 | 1,130,839 | 1,139,109 | 1,139,948 |
| September | 1,115,976 | 1,113,148 | 1,105,980 | 1,122,704 | 1,144,815 | 1,159,814 | 1,165,135 | 1,163,697 |
| October   | 1,110,994 | 1,108,447 | 1,112,550 | 1,123,246 | 1,142,300 | 1,156,804 | 1,162,768 | 1,156,197 |
| November  | 1,109,012 | 1,107,611 | 1,109,712 | 1,125,061 | 1,145,667 | 1,156,011 | 1,164,246 | 1,150,885 |
| December  | 1,105,887 | 1,107,425 | 1,111,892 | 1,127,250 | 1,146,954 | 1,158,509 | 1,165,314 | 1,146,754 |
|           |           |           |           |           |           |           |           |           |