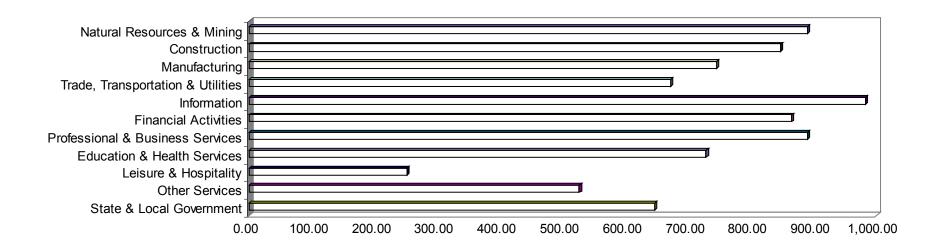

#### Average Covered Employment by NAICS Group

#### **EMPLOYMENT CHANGES FROM THIRD QUARTER 2008**

Over the quarter losses were experienced in eight industry groups while three enjoyed gains. The largest loss occurred in Leisure & Hospitality (-5,303), with the usual seasonal decline in Arts, Entertainment & Recreation (-2,207) and a combination of seasonal and economic factors leading to a decline in Accommodation & Food Service (-3,097). Manufacturing continued to lose jobs (-4,859), with layoffs and closures accelerated due to lack of demand. Trade, Transportation & Utilities (-2,132) also declined despite the holiday season. Almost three-quarters of lost jobs were attributed to layoffs in the Truck Transportation subsector (-1,536). Construction jobs decreased 1,896, due to the combination of seasonal factors and the

decline in the real estate market. The cutting of Employment Services jobs (-1,620), a key indicator for the health of the overall economy, led to the loss of jobs in Professional & Business Services (-1,273). Job declines also occurred in Other Services (-932), Financial Activities (-791), and Information (-455).

Growth occurred in State & Local Government (+27,345) and Education & Health Services (+1,447) due to the reopening of schools and colleges after summer vacation. A slight gain was also recorded in Natural Resources & Mining (+204).

#### **EMPLOYMENT CHANGES FROM FOURTH QUARTER 2007**

Over-the-year gains were recorded in three industry groups while eight recorded losses (see Table 1). Gains were posted in Education & Health Services (+4,329), State & Local Government (+1,866), and Natural Resources & Mining (+1,210). Significant losses occurred in Manufacturing (-8,897), Trade, Transportation & Utilities (-6,987), and Financial Activities (-2,192).

| North Associate to distant                    | Ni. mala an af         | A                  | 0/ -f           |                   | Not Ohamas         | T-4-1               | 0/ -f               |
|-----------------------------------------------|------------------------|--------------------|-----------------|-------------------|--------------------|---------------------|---------------------|
| North American Industry Classification System | Number of<br>Employing | Average<br>Monthly | % of Employment | Net Change From   | Net Change<br>From | Total<br>Wages Paid | % of<br>Total Wages |
| Industry                                      | Units                  | Employment         | Total           | July - Sept. 2008 | Oct Dec. 2007      | Oct Dec. 2008       | Wages Paid          |
| Total                                         | 85,295                 | 1,151,279          | 100.0%          | -21,802           | -14,599            | \$10,416,775,312    | 100.0%              |
| Natural Resources & Mining                    | 2,477                  | 22,249             | 1.9%            | 204               | 1,210              | \$257,356,202       | 2.5%                |
| Agriculture, Forestry, Fishing & Hunting      | 1,948                  | 13,269             | 1.2%            | 43                | -552               | \$111,941,226       | 1.1%                |
| Mining                                        | 529                    | 8,979              | 0.8%            | 161               | 1,762              | \$145,414,976       | 1.1%                |
| Construction                                  | 7,855                  | 56,155             | 4.9%            | -1,896            | -157               | \$618,637,822       | 5.9%                |
| Manufacturing                                 | 3,574                  | 177,982            | 15.5%           | -4,859            | -8,897             | \$1,724,365,054     | 16.6%               |
| Trade, Transportation & Utilities             | 21,117                 | 242,259            | 21.0%           | -2,132            | -6,987             |                     | 20.3%               |
|                                               | •                      |                    |                 | ,                 | ,                  | \$2,116,528,878     |                     |
| Wholesale Trade                               | 6,443                  | 48,042             | 4.2%            | -823              | -323               | \$700,422,962       | 6.7%                |
| Retail Trade                                  | 11,294                 | 133,849            | 11.6%           | 60                | -2,888             | \$764,777,778       | 7.3%                |
| Transportation & Warehousing                  | 3,013                  | 53,611             | 4.7%            | -1,503            | -3,656             | \$533,658,912       | 5.1%                |
| Utilities                                     | 367                    | 6,758              | 0.6%            | 134               | -120               | \$117,669,226       | 1.1%                |
| Information                                   | 1,132                  | 18,238             | 1.6%            | -455              | -1,795             | \$232,913,476       | 2.2%                |
| Financial Activities                          | 8,461                  | 49,953             | 4.3%            | -791              | -2,192             | \$561,806,449       | 5.4%                |
| Finance & Insurance                           | 4,942                  | 35,884             | 3.1%            | -486              | -1,857             | \$448,043,200       | 4.3%                |
| Real Estate & Rental & Leasing                | 3,519                  | 14,069             | 1.2%            | -305              | -334               | \$113,763,249       | 1.1%                |
| Professional & Business Services              | 12,073                 | 116,835            | 10.1%           | -1,273            | -739               | \$1,352,436,026     | 13.0%               |
| Professional & Technical Services             | 7,536                  | 38,696             | 3.4%            | 444               | 83                 | \$544,830,344       | 5.2%                |
| Management of Companies & Enterprises         | 557                    | 26,206             | 2.3%            | 224               | 1,286              | \$492,097,710       | 4.7%                |
| Administrative & Waste Services               | 3,980                  | 51,933             | 4.5%            | -1,941            | -2,108             | \$315,507,972       | 3.0%                |
| Education & Health Services                   | 13,631                 | 156,515            | 13.6%           | 1,447             | 4,329              | \$1,481,907,468     | 14.2%               |
| Educational Services                          | 637                    | 10,317             | 0.9%            | 953               | 357                | \$77,025,511        | 0.7%                |
| Health Care & Social Assistance               | 12,994                 | 146,198            | 12.7%           | 494               | 3,972              | \$1,404,881,957     | 13.5%               |
| Leisure & Hospitality                         | 6,290                  | 98,667             | 8.6%            | -5,303            | -831               | \$323,023,515       | 3.1%                |
| Arts, Entertainment & Recreation              | 929                    | 8,668              | 0.8%            | -2,207            | -269               | \$42,608,705        | 0.4%                |
| Accommodation & Food Services                 | 5,361                  | 89,999             | 7.8%            | -3,097            | -561               | \$280,414,810       | 2.7%                |
| Other Services                                | 5,465                  | 24,635             | 2.1%            | -932              | -406               | \$168,634,706       | 1.6%                |
| State & Local Government                      | 3,220                  | 187,793            | 16.3%           | 27,345            | 1,866              | \$1,579,165,716     | 15.2%               |
| Local Government                              | 1,977                  | 119,979            | 10.4%           | 24,930            | -310               | \$936,398,692       | 9.0%                |
| State Government                              | 1,243                  | 67,814             | 5.9%            | 2,415             | 2,176              | \$642,767,024       | 6.2%                |
| Nonclassifiable Establishments                | 0                      | 0                  | 0.0%            | 0                 | 0                  | \$0                 | 0.0%                |