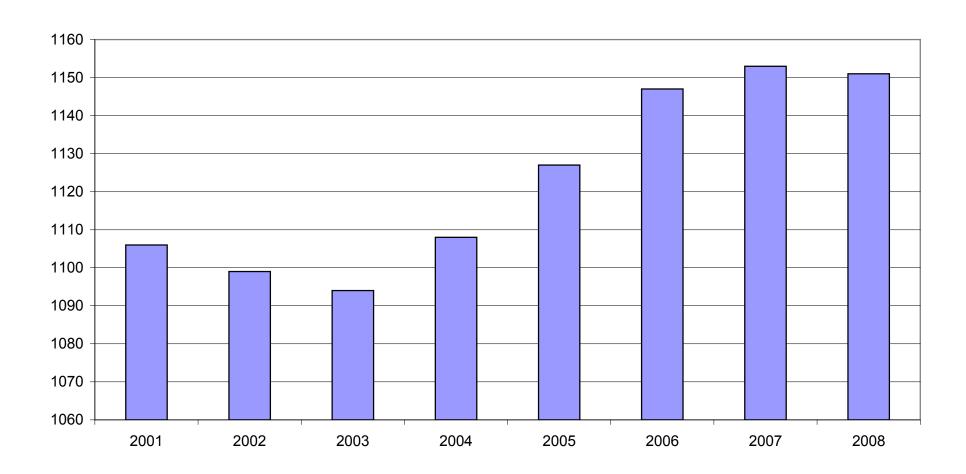

#### AVERAGE TOTAL COVERED EMPLOYMENT GRAPH 1

In Thousands

| Period    | 2001      | 2002      | 2003      | 2004      | 2005      | 2006      | 2007      | 2008      |
|-----------|-----------|-----------|-----------|-----------|-----------|-----------|-----------|-----------|
| Average   | 1,106,066 | 1,098,558 | 1,094,087 | 1,108,264 | 1,126,778 | 1,146,948 | 1,152,994 | 1,150,586 |
| January   | 1,096,009 | 1,081,635 | 1,082,740 | 1,089,510 | 1,102,768 | 1,130,595 | 1,137,437 | 1,141,697 |
| February  | 1,101,616 | 1,086,793 | 1,084,880 | 1,094,626 | 1,110,577 | 1,136,810 | 1,143,397 | 1,149,049 |
| March     | 1,112,143 | 1,098,500 | 1,092,172 | 1,105,266 | 1,122,619 | 1,150,439 | 1,158,895 | 1,157,496 |
| April     | 1,115,526 | 1,103,399 | 1,095,341 | 1,111,020 | 1,129,785 | 1,155,498 | 1,159,623 | 1,158,601 |
| May       | 1,119,815 | 1,111,998 | 1,103,099 | 1,117,144 | 1,135,567 | 1,159,886 | 1,165,224 | 1,164,266 |
| June      | 1,119,734 | 1,112,028 | 1,099,688 | 1,117,010 | 1,136,118 | 1,162,026 | 1,164,207 | 1,162,315 |
| July      | 1,071,921 | 1,065,697 | 1,053,220 | 1,071,463 | 1,090,071 | 1,106,142 | 1,110,571 | 1,116,129 |
| August    | 1,094,160 | 1,086,011 | 1,077,775 | 1,094,871 | 1,114,098 | 1,130,839 | 1,139,109 | 1,139,948 |
| September | 1,115,976 | 1,113,148 | 1,105,980 | 1,122,704 | 1,144,815 | 1,159,814 | 1,165,135 | 1,163,697 |
| October   | 1,110,994 | 1,108,447 | 1,112,550 | 1,123,246 | 1,142,300 | 1,156,804 | 1,162,768 | 1,156,197 |
| November  | 1,109,012 | 1,107,611 | 1,109,712 | 1,125,061 | 1,145,667 | 1,156,011 | 1,164,246 | 1,150,885 |
| December  | 1,105,887 | 1,107,425 | 1,111,892 | 1,127,250 | 1,146,954 | 1,158,509 | 1,165,314 | 1,146,754 |