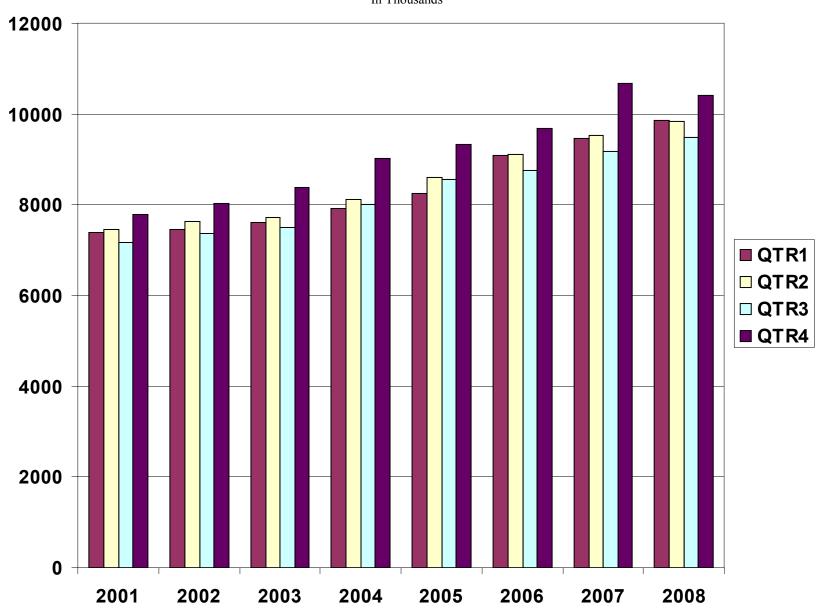

### TOTAL COVERED EARNINGS BY CALENDAR QUARTER, GRAPH 2 In Thousands

TABLE 3. TOTAL COVERED EARNINGS, 2001 - 2008

| Period                  | 2001             | 2002             | 2003             | 2004             |
|-------------------------|------------------|------------------|------------------|------------------|
| Total                   | \$29,807,669,666 | \$30,472,854,103 | \$31,202,576,767 | \$33,068,189,304 |
| January - March         | \$7,398,887,532  | \$7,465,250,305  | \$7,608,130,008  | \$7,918,843,610  |
| April - June            | \$7,448,023,298  | \$7,621,878,775  | \$7,714,813,038  | \$8,122,370,361  |
| July - September        | \$7,177,293,061  | \$7,361,666,511  | \$7,500,204,764  | \$8,010,300,454  |
| October - December      | \$7,783,465,775  | \$8,024,058,512  | \$8,379,428,957  | \$9,016,674,879  |
| Average Weekly Earnings | \$518.26         | \$533.44         | \$548.45         | \$573.80         |

| Period                  | 2005             | 2006             | 2007             | 2008             |
|-------------------------|------------------|------------------|------------------|------------------|
| Total                   | \$34,753,107,631 | \$36,636,090,775 | \$38,833,265,464 | \$39,587,430,495 |
| January - March         | \$8,261,153,981  | \$9,085,021,816  | \$9,452,711,662  | \$9,849,712,834  |
| April - June            | \$8,607,722,353  | \$9,112,624,590  | \$9,525,837,049  | \$9,830,766,145  |
| July - September        | \$8,562,555,369  | \$8,750,878,205  | \$9,178,902,477  | \$9,490,176,204  |
| October - December      | \$9,321,675,928  | \$9,687,566,164  | \$10,675,814,276 | \$10,416,775,312 |
| Average Weekly Earnings | \$593.13         | \$614.27         | \$647.70         | \$661.66         |