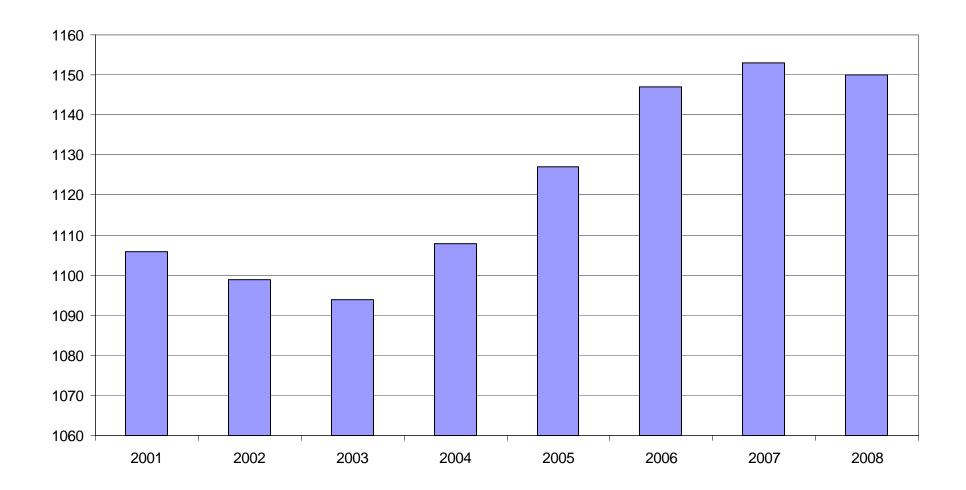

#### **AVERAGE EMPLOYMENT CHANGES**

Covered employment averaged 1,139,925 during the Third Quarter 2008 (see table 1), a decrease of 21,802 (-1.9%) from the previous quarter and 3,096 (0.3%) above the average recorded one-year ago. This *over-the-year* increase is more significant when used as an economic indicator. This *over-the-year* comparison allows for the disregarding of many seasonal factors that are evident when making an *over-the-quarter* comparison.

| Period    | 2001      | 2002      | 2003      | 2004      | 2005      | 2006      | 2007      | 2008      |
|-----------|-----------|-----------|-----------|-----------|-----------|-----------|-----------|-----------|
| Average   | 1,106,066 | 1,098,558 | 1,094,087 | 1,108,264 | 1,126,778 | 1,146,948 | 1,152,994 | 1,150,355 |
| January   | 1,096,009 | 1,081,635 | 1,082,740 | 1,089,510 | 1,102,768 | 1,130,595 | 1,137,437 | 1,141,697 |
| February  | 1,101,616 | 1,086,793 | 1,084,880 | 1,094,626 | 1,110,577 | 1,136,810 | 1,143,397 | 1,149,049 |
| March     | 1,112,143 | 1,098,500 | 1,092,172 | 1,105,266 | 1,122,619 | 1,150,439 | 1,158,895 | 1,157,496 |
| April     | 1,115,526 | 1,103,399 | 1,095,341 | 1,111,020 | 1,129,785 | 1,155,498 | 1,159,623 | 1,158,601 |
| May       | 1,119,815 | 1,111,998 | 1,103,099 | 1,117,144 | 1,135,567 | 1,159,886 | 1,165,224 | 1,164,266 |
| June      | 1,119,734 | 1,112,028 | 1,099,688 | 1,117,010 | 1,136,118 | 1,162,026 | 1,164,207 | 1,162,315 |
| July      | 1,071,921 | 1,065,697 | 1,053,220 | 1,071,463 | 1,090,071 | 1,106,142 | 1,110,571 | 1,116,129 |
| August    | 1,094,160 | 1,086,011 | 1,077,775 | 1,094,871 | 1,114,098 | 1,130,839 | 1,139,109 | 1,139,948 |
| September | 1,115,976 | 1,113,148 | 1,105,980 | 1,122,704 | 1,144,815 | 1,159,814 | 1,165,135 | 1,163,697 |
| October   | 1,110,994 | 1,108,447 | 1,112,550 | 1,123,246 | 1,142,300 | 1,156,804 | 1,162,768 | N/A       |
| November  | 1,109,012 | 1,107,611 | 1,109,712 | 1,125,061 | 1,145,667 | 1,156,011 | 1,164,246 | N/A       |
| December  | 1,105,887 | 1,107,425 | 1,111,892 | 1,127,250 | 1,146,954 | 1,158,509 | 1,165,314 | N/A       |
|           |           |           |           |           |           |           |           |           |

#### AVERAGE TOTAL COVERED EMPLOYMENT GRAPH 1

In Thousands