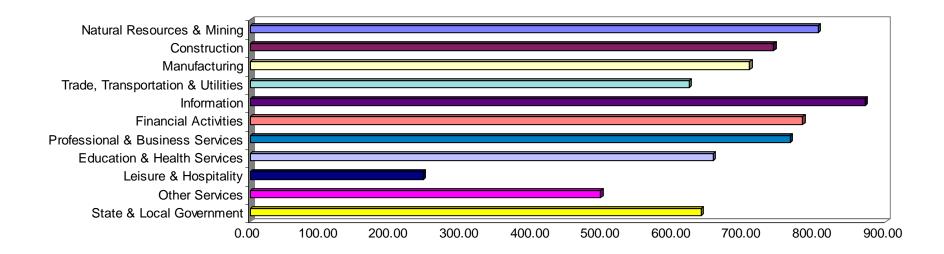

#### **EMPLOYMENT CHANGES FROM SECOND QUARTER 2008**

Over the quarter gains were recorded in six industry groups while five declined (see Table 1). Construction enjoyed the largest gain with a seasonal increase of 1,609. Leisure & Hospitality (+976) also gained employment due to seasonal factors. Natural Resources & Mining grew by 699, mostly attributed to the oil and gas industry. Education & Health Services added 645 jobs, all in health care and social assistance. Increases were also recorded in Professional & Business Services (+445) and Other Services (+12).

State & Local Government had the largest decline, with a seasonal decrease of 24,084 due to the end of the school year. Manufacturing lost 1,120 jobs due to layoffs and closures. Trade, Transportation & Utilities went down 496 with the losses mostly occurring in Transportation & Warehousing (-193) and Utilities (-249). Financial Activities (-330) and Information (-157) also declined.

#### **EMPLOYMENT CHANGES FROM THIRD QUARTER 2007**

Over-the-year gains were recorded in six industry groups while five recorded losses (see table 1). Significant gains were posted in Education & Health Services (+4,678), State & Local Government (+4,527), and Leisure & Hospitality (+2,021). Significant losses occurred in Manufacturing (-5,775), Trade, Transportation & Utilities (-1,826), and Financial Activities (-1,714)

#### **Average Weekly Wages by Industry Group**

Note: Because of industry code changes between years, substantial employment and wage shifts among industries are anticipated.

TABLE 1. QUARTERLY COMPARISON OF COVERED EMPLOYMENT AND WAGES, BY INDUSTRY