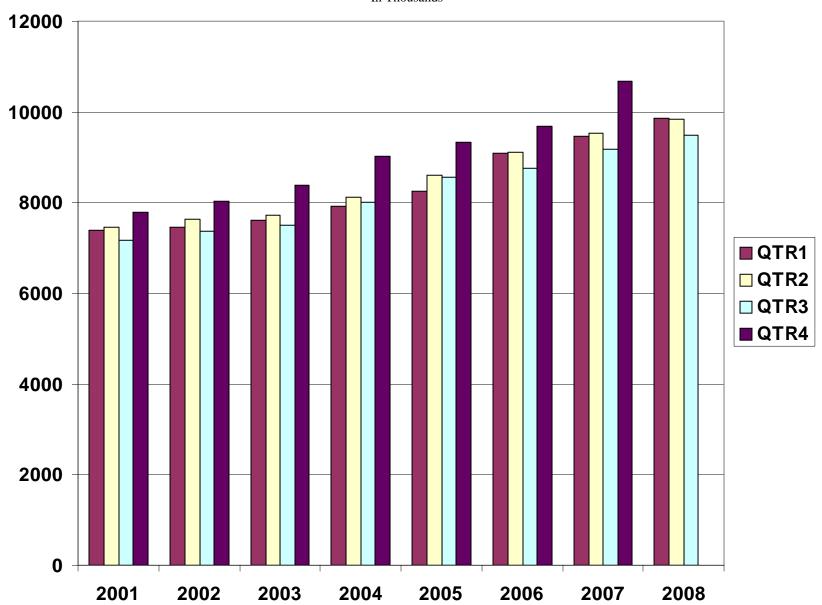

## TOTAL COVERED EARNINGS BY CALENDAR QUARTER, GRAPH 2 In Thousands

TABLE 3. TOTAL COVERED EARNINGS, 2001 - 2008

| Period                  | 2001             | 2002             | 2003             | 2004             |
|-------------------------|------------------|------------------|------------------|------------------|
| Total                   | \$29,807,669,666 | \$30,472,854,103 | \$31,202,576,767 | \$33,068,189,304 |
| January - March         | 7,398,887,532    | 7,465,250,305    | 7,608,130,008    | 7,918,843,610    |
| April - June            | 7,448,023,298    | 7,621,878,775    | 7,714,813,038    | 8,122,370,361    |
| July - September        | 7,177,293,061    | 7,361,666,511    | 7,500,204,764    | 8,010,300,454    |
| October - December      | 7,783,465,775    | 8,024,058,512    | 8,379,428,957    | 9,016,674,879    |
| Average Weekly Earnings | 518.26           | 533.44           | 548.45           | 573.80           |

| Period                  | 2005             | 2006             | 2007             | 2008             |
|-------------------------|------------------|------------------|------------------|------------------|
| Total                   | \$34,753,107,631 | \$36,636,090,775 | \$38,833,265,464 | \$29,170,655,183 |
| January - March         | 8,261,153,981    | 9,085,021,816    | 9,452,711,662    | 9,849,712,834    |
| April - June            | 8,607,722,353    | 9,112,624,590    | 9,525,837,049    | 9,830,766,145    |
| July - September        | 8,562,555,369    | 8,750,878,205    | 9,178,902,477    | 9,490,176,204    |
| October - December      | 9,321,675,928    | 9,687,566,164    | 10,675,814,276   | N/A              |
| Average Weekly Earnings | 593.13           | 614.27           | 647.70           | 650.20           |