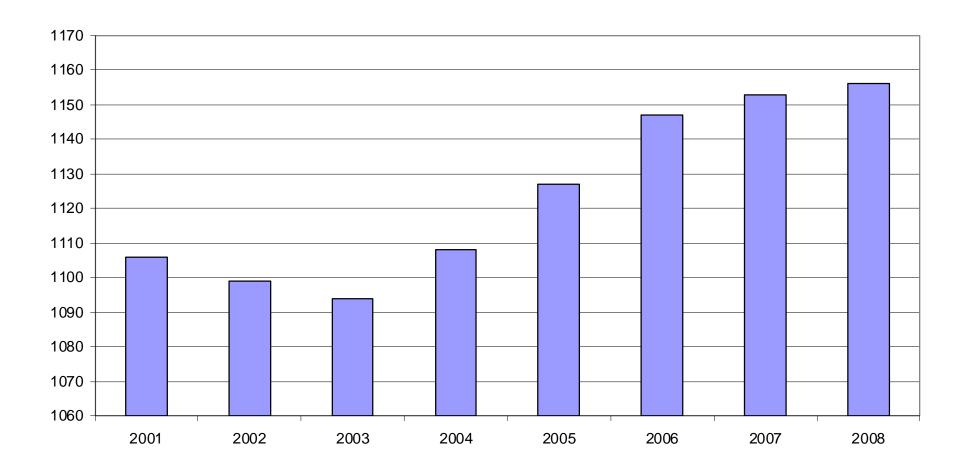

## AVERAGE TOTAL COVERED EMPLOYMENT GRAPH 1

In Thousands

| Period    | 2001      | 2002      | 2003      | 2004      | 2005      | 2006      | 2007      | 2008      |
|-----------|-----------|-----------|-----------|-----------|-----------|-----------|-----------|-----------|
| Average   | 1,106,066 | 1,098,558 | 1,094,087 | 1,108,264 | 1,126,778 | 1,146,948 | 1,152,994 | 1,155,571 |
| January   | 1,096,009 | 1,081,635 | 1,082,740 | 1,089,510 | 1,102,768 | 1,130,595 | 1,137,437 | 1,141,697 |
| February  | 1,101,616 | 1,086,793 | 1,084,880 | 1,094,626 | 1,110,577 | 1,136,810 | 1,143,397 | 1,149,049 |
| March     | 1,112,143 | 1,098,500 | 1,092,172 | 1,105,266 | 1,122,619 | 1,150,439 | 1,158,895 | 1,157,496 |
| April     | 1,115,526 | 1,103,399 | 1,095,341 | 1,111,020 | 1,129,785 | 1,155,498 | 1,159,623 | 1,158,601 |
| May       | 1,119,815 | 1,111,998 | 1,103,099 | 1,117,144 | 1,135,567 | 1,159,886 | 1,165,224 | 1,164,266 |
| June      | 1,119,734 | 1,112,028 | 1,099,688 | 1,117,010 | 1,136,118 | 1,162,026 | 1,164,207 | 1,162,315 |
| July      | 1,071,921 | 1,065,697 | 1,053,220 | 1,071,463 | 1,090,071 | 1,106,142 | 1,110,571 | N/A       |
| August    | 1,094,160 | 1,086,011 | 1,077,775 | 1,094,871 | 1,114,098 | 1,130,839 | 1,139,109 | N/A       |
| September | 1,115,976 | 1,113,148 | 1,105,980 | 1,122,704 | 1,144,815 | 1,159,814 | 1,165,135 | N/A       |
| October   | 1,110,994 | 1,108,447 | 1,112,550 | 1,123,246 | 1,142,300 | 1,156,804 | 1,162,768 | N/A       |
| November  | 1,109,012 | 1,107,611 | 1,109,712 | 1,125,061 | 1,145,667 | 1,156,011 | 1,164,246 | N/A       |
| December  | 1,105,887 | 1,107,425 | 1,111,892 | 1,127,250 | 1,146,954 | 1,158,509 | 1,165,314 | N/A       |