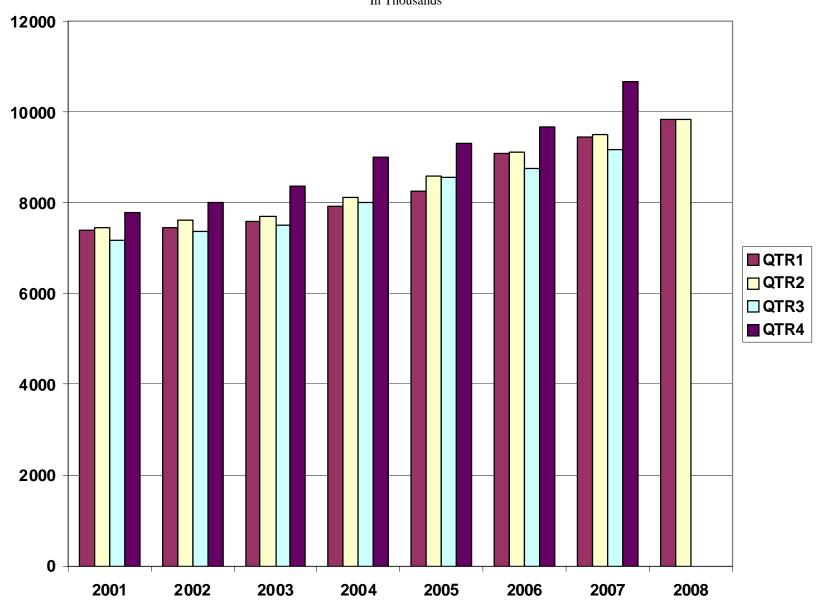

## TOTAL COVERED EARNINGS BY CALENDAR QUARTER, GRAPH 2 In Thousands

TABLE 3. TOTAL COVERED EARNINGS, 2001 - 2008

| Period                  | 2001             | 2002             | 2003             | 2004             |
|-------------------------|------------------|------------------|------------------|------------------|
| Total                   | \$29,807,669,666 | \$30,472,854,103 | \$31,202,576,767 | \$33,068,189,304 |
| January - March         | \$7,398,887,532  | \$7,465,250,305  | \$7,608,130,008  | \$7,918,843,610  |
| April - June            | \$7,448,023,298  | \$7,621,878,775  | \$7,714,813,038  | \$8,122,370,361  |
| July - September        | \$7,177,293,061  | \$7,361,666,511  | \$7,500,204,764  | \$8,010,300,454  |
| October - December      | \$7,783,465,775  | \$8,024,058,512  | \$8,379,428,957  | \$9,016,674,879  |
| Average Weekly Earnings | \$518.26         | \$533.44         | \$548.45         | \$573.80         |

| Period                  | 2005             | 2006             | 2007             | 2008             |
|-------------------------|------------------|------------------|------------------|------------------|
| Total                   | \$34,753,107,631 | \$36,636,090,775 | \$38,833,265,464 | \$19,680,478,979 |
| January - March         | \$8,261,153,981  | \$9,085,021,816  | \$9,452,711,662  | \$9,849,712,834  |
| April - June            | \$8,607,722,353  | \$9,112,624,590  | \$9,525,837,049  | \$9,830,766,145  |
| July - September        | \$8,562,555,369  | \$8,750,878,205  | \$9,178,902,477  | N/A              |
| October - December      | \$9,321,675,928  | \$9,687,566,164  | \$10,675,814,276 | N/A              |
| Average Weekly Earnings | \$593.13         | \$614.27         | \$647.70         | \$655.04         |