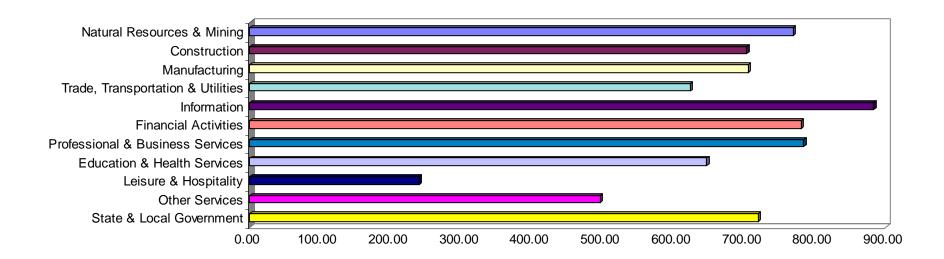

#### **Average Covered Employment by NAICS Group**

#### **EMPLOYMENT CHANGES FROM FIRST QUARTER 2008**

Nine industry groups posted over the quarter increases while two experienced losses. Leisure & Hospitality (+5,431) enjoyed the largest gain, as warming weather and the summer travel season both began. Natural Resources & Mining (+10.3%) and Construction (+3.8%) both expanded due to seasonal factors. Education & Health Services added 1,377 jobs, all in Health Care & Social Assistance. Professional & Business Services (+1,009); Trade, Transportation &

Utilities (+764); and Other Services (+515) also posted moderate gains.

Manufacturing (-0.5%) continues to lose jobs as the result of layoffs and closures. Information (-0.2) was the only other industry to lose jobs.

#### **EMPLOYMENT CHANGES FROM SECOND QUARTER 2007**

Over-the-year gains were recorded in five industry groups while six recorded losses (see table 1). Significant gains were posted in Education & Health Services (+4,621), Natural Resources & Mining (+1,453), and Leisure & Hospitality (+1,084). Significant losses occurred in Manufacturing (-6,236), Trade, Transportation & Utilities (-1,282) and Construction (-1,211).

| North American Industry                  | Number of | Average    | % of       |                 |                 | Total             | % of Total |
|------------------------------------------|-----------|------------|------------|-----------------|-----------------|-------------------|------------|
| Classification System                    | Employing | Monthly    | Employment | Net Change From | Net Change From | Wages Paid        | Wages      |
| Industry                                 | Units     | Employment | Total      | Jan Mar. 2008   | Apr June 2007   | April - June 2008 | Paid       |
| Total                                    | 84,464    | 1,161,727  | 100.0%     | 12,313          | -2,340          | \$9,830,766,145   | 100.0%     |
| Natural Resources & Mining               | 2,440     | 21,346     | 1.8%       | 1,999           | 1,453           | \$213,064,253     | 2.2%       |
| Agriculture, Forestry, Fishing & Hunting | 1,946     | 13,295     | 1.1%       | 1,080           | 166             | \$95,871,825      | 1.0%       |
| Mining                                   | 494       | 8,051      | 0.7%       | 919             | 1,287           | \$117,192,428     | 1.2%       |
| Construction                             | 7,951     | 56,442     | 4.9%       | 2,047           | -1,211          | \$515,289,771     | 5.2%       |
| Manufacturing                            | 3,580     | 183,961    | 15.8%      | -913            | -6,236          | \$1,685,225,200   | 17.1%      |
| Trade, Transportation & Utilities        | 21,156    | 244,887    | 21.1%      | 764             | -1,282          | \$1,981,320,261   | 20.2%      |
| Wholesale Trade                          | 6,459     | 48,895     | 4.2%       | 567             | 520             | \$609,143,528     | 6.2%       |
| Retail Trade                             | 11,325    | 133,813    | 11.5%      | 230             | 59              | \$740,611,174     | 7.5%       |
| Transportation & Warehousing             | 3,008     | 55,307     | 4.8%       | -153            | -1,928          | \$514,619,019     | 5.2%       |
| Utilities                                | 364       | 6,872      | 0.6%       | 120             | 66              | \$116,946,540     | 1.2%       |
| Information                              | 1,115     | 18,850     | 1.6%       | -34             | -954            | \$216,152,246     | 2.2%       |
| Financial Activities                     | 8,450     | 51,074     | 4.4%       | 87              | -1,063          | \$517,418,153     | 5.3%       |
| Finance & Insurance                      | 4,940     | 36,598     | 3.2%       | -330            | -949            | \$417,994,044     | 4.3%       |
| Real Estate & Rental & Leasing           | 3,510     | 14,475     | 1.2%       | 417             | -113            | \$99,424,109      | 1.0%       |
| Professional & Business Services         | 11,718    | 117,663    | 10.1%      | 1,009           | 499             | \$1,198,136,248   | 12.2%      |
| Professional & Technical Services        | 7,337     | 38,675     | 3.3%       | -887            | 8               | \$452,598,166     | 4.6%       |
| Management of Companies &                |           |            |            |                 |                 |                   |            |
| Enterprises                              | 552       | 25,485     | 2.2%       | 65              | 810             | \$442,211,321     | 4.5%       |
| Administrative & Waste Services          | 3,829     | 53,504     | 4.6%       | 1,831           | -319            | \$303,326,761     | 3.1%       |
| Education & Health Services              | 13,222    | 154,423    | 13.3%      | 1,377           | 4,621           | \$1,295,830,160   | 13.2%      |
| Educational Services                     | 601       | 9,659      | 0.8%       | -119            | 151             | \$68,075,328      | 0.7%       |
| Health Care & Social Assistance          | 12,621    | 144,764    | 12.5%      | 1,495           | 4,471           | \$1,227,754,832   | 12.5%      |
| Leisure & Hospitality                    | 6,230     | 102,995    | 8.9%       | 5,431           | 1,084           | \$320,654,846     | 3.3%       |
| Arts, Entertainment & Recreation         | 915       | 10,947     | 0.9%       | 2,064           | 414             | \$41,195,355      | 0.4%       |
| Accommodation & Food Services            | 5,315     | 92,048     | 7.9%       | 3,367           | 670             | \$279,459,491     | 2.8%       |
| Other Services                           | 5,406     | 25,555     | 2.2%       | 515             | -188            | \$164,454,612     | 1.7%       |
| State & Local Government                 | 3,196     | 184,532    | 15.9%      | 32              | 935             | \$1,723,220,395   | 17.5%      |
| Local Government                         | 1,988     | 119,302    | 10.3%      | 84              | -20             | \$1,119,845,525   | 11.4%      |
| State Government                         | 1,208     | 65,230     | 5.6%       | -52             | 956             | \$603,374,870     | 6.1%       |
| Nonclassifiable Establishments           | 0         | 0          | 0.0%       | 0               | 0               | \$0               | 0.0%       |