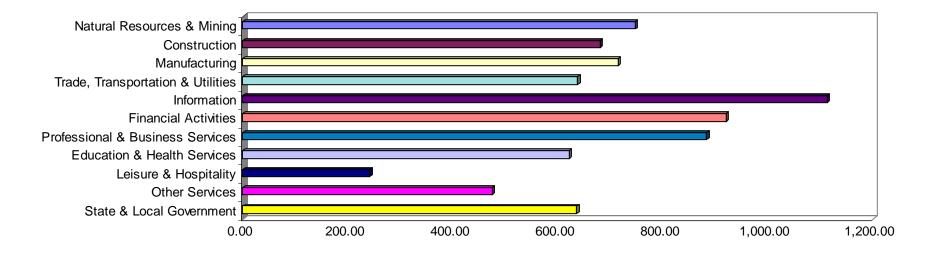

## **COVERED WAGES**

Wages paid to covered workers totaled \$9,849,712,834 for the First Quarter 2008 (see table 1), for an average weekly wage of \$659.18 (see table 5). Employees in Benton County recorded the highest average weekly wage (\$880.18), and workers in Searcy County the lowest (\$384.73) (see table 6).

The Information sector recorded the highest average weekly wage for the State of Arkansas at \$1,111.45, while the Leisure & Hospitality sector recorded the lowest at \$241.80 for the State of Arkansas (see table 5).

# Average Weekly Wages by Industry Group

Note: Because of industry code changes between years, substantial employment and wage shifts among industries are anticipated.