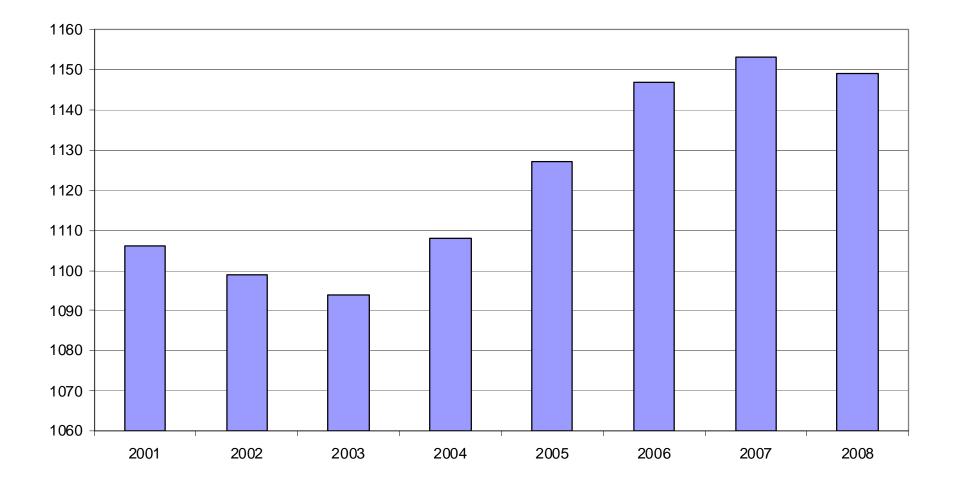

# TABLE 2. TOTAL COVERED EMPLOYMENT IN ARKANSAS

AVERAGE TOTAL COVERED EMPLOYMENT GRAPH 1 In Thousands

TOTAL COVERED EARNINGS BY CALENDAR QUARTER, GRAPH 2 In Thousands

Note: Items do not necessarily add to totals because of rounding. Because of industry code changes between years, substantial employment and wage shifts among industries are anticipated.

| Period    | 2001      | 2002      | 2003      | 2004      | 2005      | 2006      | 2007      | 2008      |
|-----------|-----------|-----------|-----------|-----------|-----------|-----------|-----------|-----------|
| Average   | 1,106,066 | 1,098,558 | 1,094,087 | 1,108,264 | 1,126,778 | 1,146,948 | 1,152,994 | 1,149,414 |
| January   | 1,096,009 | 1,081,635 | 1,082,740 | 1,089,510 | 1,102,768 | 1,130,595 | 1,137,437 | 1,141,697 |
| February  | 1,101,616 | 1,086,793 | 1,084,880 | 1,094,626 | 1,110,577 | 1,136,810 | 1,143,397 | 1,149,049 |
| March     | 1,112,143 | 1,098,500 | 1,092,172 | 1,105,266 | 1,122,619 | 1,150,439 | 1,158,895 | 1,157,496 |
| April     | 1,115,526 | 1,103,399 | 1,095,341 | 1,111,020 | 1,129,785 | 1,155,498 | 1,159,623 | N/A       |
| Мау       | 1,119,815 | 1,111,998 | 1,103,099 | 1,117,144 | 1,135,567 | 1,159,886 | 1,165,224 | N/A       |
| June      | 1,119,734 | 1,112,028 | 1,099,688 | 1,117,010 | 1,136,118 | 1,162,026 | 1,164,207 | N/A       |
| July      | 1,071,921 | 1,065,697 | 1,053,220 | 1,071,463 | 1,090,071 | 1,106,142 | 1,110,571 | N/A       |
| August    | 1,094,160 | 1,086,011 | 1,077,775 | 1,094,871 | 1,114,098 | 1,130,839 | 1,139,109 | N/A       |
| September | 1,115,976 | 1,113,148 | 1,105,980 | 1,122,704 | 1,144,815 | 1,159,814 | 1,165,135 | N/A       |
| October   | 1,110,994 | 1,108,447 | 1,112,550 | 1,123,246 | 1,142,300 | 1,156,804 | 1,162,768 | N/A       |
| November  | 1,109,012 | 1,107,611 | 1,109,712 | 1,125,061 | 1,145,667 | 1,156,011 | 1,164,246 | N/A       |
| December  | 1,105,887 | 1,107,425 | 1,111,892 | 1,127,250 | 1,146,954 | 1,158,509 | 1,165,314 | N/A       |