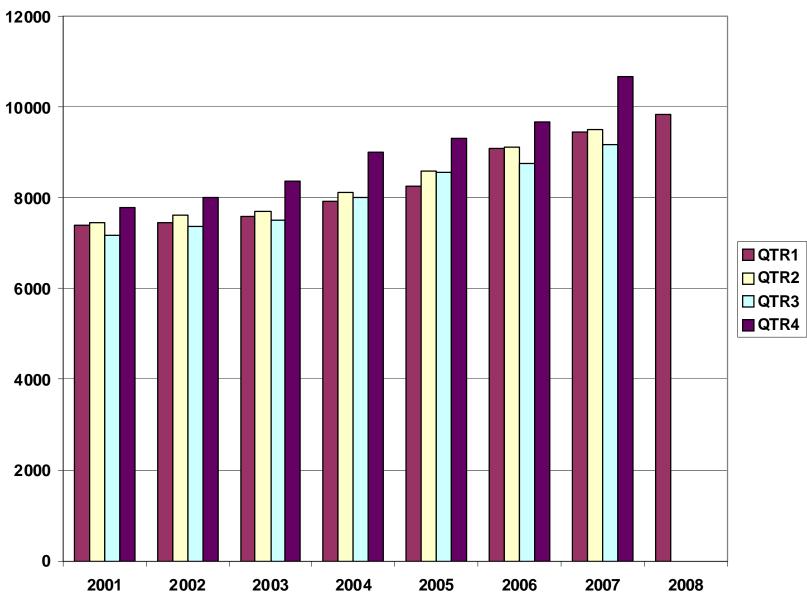

# TABLE 2. TOTAL COVERED EMPLOYMENT IN ARKANSAS

AVERAGE TOTAL COVERED EMPLOYMENT GRAPH 1 In Thousands

TOTAL COVERED EARNINGS BY CALENDAR QUARTER, GRAPH 2 In Thousands

# TABLE 3. TOTAL COVERED EARNINGS, 2001 - 2008

| Period                  | 2001             | 2002             | 2003             | 2004             |
|-------------------------|------------------|------------------|------------------|------------------|
| Total                   | \$29,807,669,666 | \$30,472,854,103 | \$31,202,576,767 | \$33,068,189,304 |
| January - March         | \$7,398,887,532  | \$7,465,250,305  | \$7,608,130,008  | \$7,918,843,610  |
| April - June            | \$7,448,023,298  | \$7,621,878,775  | \$7,714,813,038  | \$8,122,370,361  |
| July - September        | \$7,177,293,061  | \$7,361,666,511  | \$7,500,204,764  | \$8,010,300,454  |
| October - December      | \$7,783,465,775  | \$8,024,058,512  | \$8,379,428,957  | \$9,016,674,879  |
| Average Weekly Earnings | \$518.26         | \$533.44         | \$548.45         | \$573.80         |

| Period                  | 2005             | 2006             | 2007             | 2008            |
|-------------------------|------------------|------------------|------------------|-----------------|
| Total                   | \$34,753,107,631 | \$36,636,090,775 | \$38,833,265,464 | \$9,849,712,834 |
| January - March         | \$8,261,153,981  | \$9,085,021,816  | \$9,452,711,662  | \$9,849,712,834 |
| April - June            | \$8,607,722,353  | \$9,112,624,590  | \$9,525,837,049  | N/A             |
| July - September        | \$8,562,555,369  | \$8,750,878,205  | \$9,178,902,477  | N/A             |
| October - December      | \$9,321,675,928  | \$9,687,566,164  | \$10,675,814,276 | N/A             |
| Average Weekly Earnings | \$593.13         | \$614.27         | \$647.70         | \$659.18        |