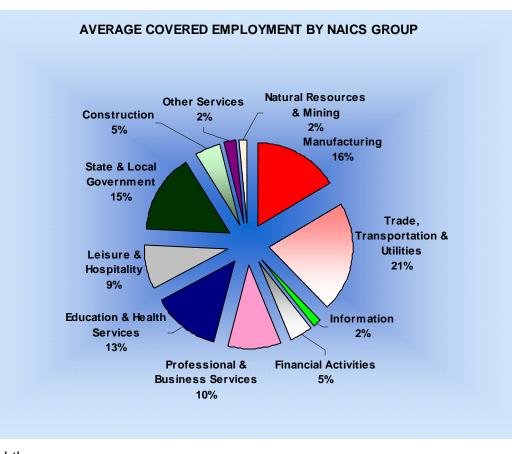

#### AVERAGE EMPLOYMENT CHANGES

Covered employment averaged 1,153,436 during the Calendar Year 2007 (see table 1), an increase of 6,364 (+0.55%) from the previous year and 44,782 (+4.04%) from 2004 above the average recorded previously. The sectors driving the three year increase are Education & Health Services (+13,441), State & Local Government (+10,781), Professional & Business Services (+8,828) and Trade, Transportation & Utilities (+8,700).

Seven of the eleven major industries recorded gains over the year. The largest increase occurred in Education & Health Services (+4.313). Ninety percent of the growth can be attributed to new jobs in the Health Care & Social Assistance sector which saw major growth in both Ambulatory Health Care Services (+1,522) and Social Assistance (+1,554). The Fayetteville Shale Play contributed to Natural Resources and Mining seeing an 8.4% gain in jobs, the largest growth rate in any of the major industries. The expansion of the natural gas industry also helped to create job expansion in Professional & Business Services (+2,702), with 1,423 new jobs in Professional & Technical Services. Job growth also occurred in Leisure & Hospitality (+2.2%), State & Local Government (+2.0%). Financial Activities (+1.6%), and Trade, Transportation & Utilities (+0.6%).

Four industries suffered losses over the year. The biggest job decrease occurred in Manufacturing (-9,441) due to plant closures and layoffs. Construction (-398), Other Services (-383), and Information (-81) also declined slightly.

# TABLE 1. YEARLY COMPARISON OF COVERED EMPLOYMENT AND WAGES, BY INDUSTRY

| North American Industry                  | Number of | Average    |       | Net Change |                |       | Average    |
|------------------------------------------|-----------|------------|-------|------------|----------------|-------|------------|
| Classification System                    | Employing | Covered    | % of  | From       | Total Earnings | % of  | Weekly     |
| Industry Group                           | Units     | Employment | Total | 2006       | 2007           | Total | Earnings   |
| Total                                    | 81,891    | 1,153,436  | 100.0 | 6,364      | 38,830,050,835 | 100.0 | \$647.40   |
| Natural Resources & Mining               | 2,397     | 20,106     | 1.7   | 1,556      | 753,314,079    | 1.9%  | \$720.52   |
| Agriculture, Forestry, Fishing & Hunting | 1,954     | 13,268     | 1.2   | -361       | 380,926,888    | 1.0%  | \$552.12   |
| Mining                                   | 443       | 6,838      | 0.6   | 1,917      | 372,387,191    | 1.0%  | \$1,047.28 |
| Construction                             | 8,009     | 56,558     | 4.9   | -398       | 2,039,827,788  | 5.3%  | \$693.58   |
| Manufacturing                            | 3,627     | 189,381    | 16.4  | -9,441     | 6,948,471,820  | 17.8% | \$705.59   |
| Trade, Transportation & Utilities        | 20,842    | 246,507    | 21.4  | 1,590      | 7,912,201,056  | 20.4% | \$617.26   |
| Wholesale Trade                          | 6,332     | 48,175     | 4.2   | 230        | 2,458,441,762  | 6.3%  | \$981.37   |
| Retail Trade                             | 11,194    | 134,252    | 11.6  | 1,024      | 2,886,334,974  | 7.4%  | \$413.45   |
| Transportation & Warehousing             | 2,954     | 57,269     | 5.0   | 350        | 2,120,067,663  | 5.5%  | \$711.91   |
| Utilities                                | 362       | 6,811      | 0.6   | -14        | 447,356,657    | 1.2%  | \$1,263.11 |
| Information                              | 1,197     | 19,830     | 1.7   | -81        | 1,508,032,452  | 3.9%  | \$1,462.46 |
| Financial Activities                     | 8,287     | 51,965     | 4.5   | 794        | 2,158,849,842  | 5.6%  | \$798.93   |
| Finance & Insurance                      | 4,843     | 37,511     | 3.3   | 562        | 1,750,080,354  | 4.5%  | \$897.21   |
| Real Estate & Rental & Leasing           | 3,444     | 14,454     | 1.3   | 232        | 408,769,488    | 1.1%  | \$543.86   |
| Professional & Business Services         | 11,200    | 116,919    | 10.1  | 2,702      | 4,725,959,956  | 12.2% | \$777.32   |
| Professional & Technical Services        | 7,043     | 38,605     | 3.3   | 1,423      | 1,850,664,910  | 4.8%  | \$921.89   |
| Management of Companies & Enterprises    | 526       | 24,774     | 2.1   | 673        | 1,749,416,388  | 4.5%  | \$1,357.98 |
| Administrative & Waste Services          | 3,631     | 53,540     | 4.6   | 606        | 1,125,878,658  | 2.9%  | \$404.40   |
| Education & Health Services              | 11,586    | 150,091    | 13.0  | 4,313      | 5,034,475,911  | 13.0% | \$645.05   |
| Educational Services                     | 583       | 9,501      | 0.8   | 443        | 261,740,967    | 0.7%  | \$529.78   |
| Health Care & Social Assistance          | 11,003    | 140,590    | 12.2  | 3,870      | 4,772,734,944  | 12.3% | \$652.84   |
| Leisure & Hospitality                    | 6,140     | 99,621     | 8.6   | 2,172      | 1,220,459,682  | 3.1%  | \$235.60   |
| Arts, Entertainment & Recreation         | 914       | 9,744      | 0.8   | 324        | 157,601,919    | 0.4%  | \$311.04   |
| Accommodation & Food Services            | 5,226     | 89,877     | 7.8   | 1,848      | 1,062,857,763  | 2.7%  | \$227.42   |
| Other Services                           | 5,415     | 25,462     | 2.2   | -383       | 626,758,645    | 1.6%  | \$473.37   |
| State & Local Government                 | 3,193     | 176,996    | 15.3  | 3,540      | 5,901,699,604  | 15.2% | \$641.22   |
| Local Government                         | 1,992     | 112,747    | 9.8   | 1,461      | 3,519,212,518  | 9.1%  | \$600.26   |
| State Government                         | 1,201     | 64,249     | 5.6   | 2,079      | 2,382,487,086  | 6.1%  | \$713.12   |
| Nonclassifiable Establishments           | 0         | 0          | 0     | 0          | 0              | 0     | \$0.00     |