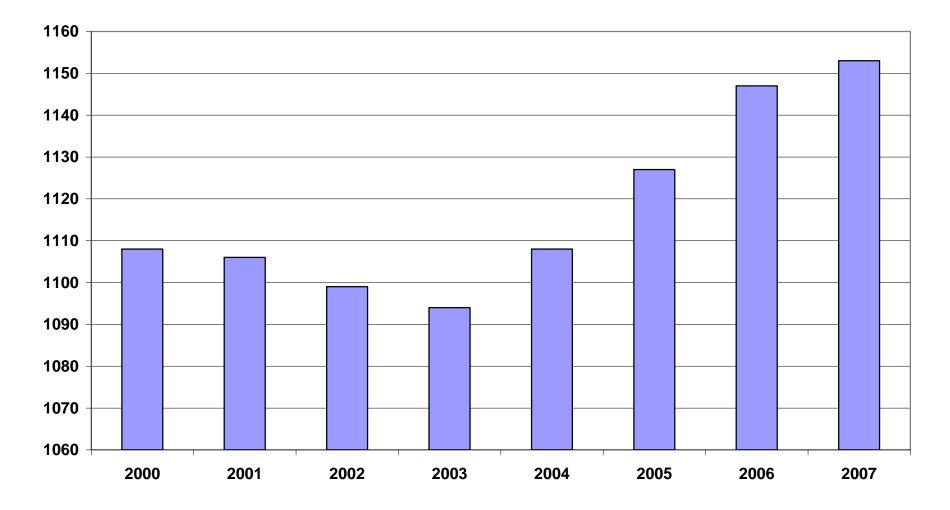

Note: Items do not necessarily add to totals because of rounding. Because of industry code changes between years, substantial employment and wage shifts among industries are anticipated.

| Period    | 2000      | 2001      | 2002      | 2003      | 2004      | 2005      | 2006      | 2007      |
|-----------|-----------|-----------|-----------|-----------|-----------|-----------|-----------|-----------|
| Average   | 1,108,479 | 1,106,066 | 1,098,558 | 1,094,087 | 1,108,264 | 1,126,778 | 1,146,948 | 1,153,436 |
| January   | 1,089,943 | 1,096,009 | 1,081,635 | 1,082,740 | 1,089,510 | 1,102,768 | 1,130,595 | 1,137,437 |
| February  | 1,096,113 | 1,101,616 | 1,086,793 | 1,084,880 | 1,094,626 | 1,110,577 | 1,136,810 | 1,143,397 |
| March     | 1,109,144 | 1,112,143 | 1,098,500 | 1,092,172 | 1,105,266 | 1,122,619 | 1,150,439 | 1,158,895 |
| April     | 1,111,525 | 1,115,526 | 1,103,399 | 1,095,341 | 1,111,020 | 1,129,785 | 1,155,498 | 1,159,623 |
| May       | 1,116,760 | 1,119,815 | 1,111,998 | 1,103,099 | 1,117,144 | 1,135,567 | 1,159,886 | 1,165,224 |
| June      | 1,121,225 | 1,119,734 | 1,112,028 | 1,099,688 | 1,117,010 | 1,136,118 | 1,162,026 | 1,164,207 |
| July      | 1,075,066 | 1,071,830 | 1,065,697 | 1,053,220 | 1,071,463 | 1,090,071 | 1,106,142 | 1,110,571 |
| August    | 1,096,848 | 1,094,160 | 1,086,011 | 1,077,775 | 1,094,871 | 1,114,098 | 1,130,839 | 1,139,109 |
| September | 1,123,725 | 1,115,976 | 1,113,148 | 1,105,980 | 1,122,704 | 1,144,815 | 1,159,814 | 1,165,135 |
| October   | 1,122,884 | 1,110,994 | 1,108,447 | 1,112,550 | 1,123,246 | 1,142,300 | 1,156,804 | 1,164,709 |
| November  | 1,120,620 | 1,109,012 | 1,107,611 | 1,109,712 | 1,125,061 | 1,145,667 | 1,156,011 | 1,166,114 |
| December  | 1,117,892 | 1,105,887 | 1,107,425 | 1,111,892 | 1,127,250 | 1,147,954 | 1,158,509 | 1,166,810 |

## TABLE 2. TOTAL COVERED EMPLOYMENT IN ARKANSAS