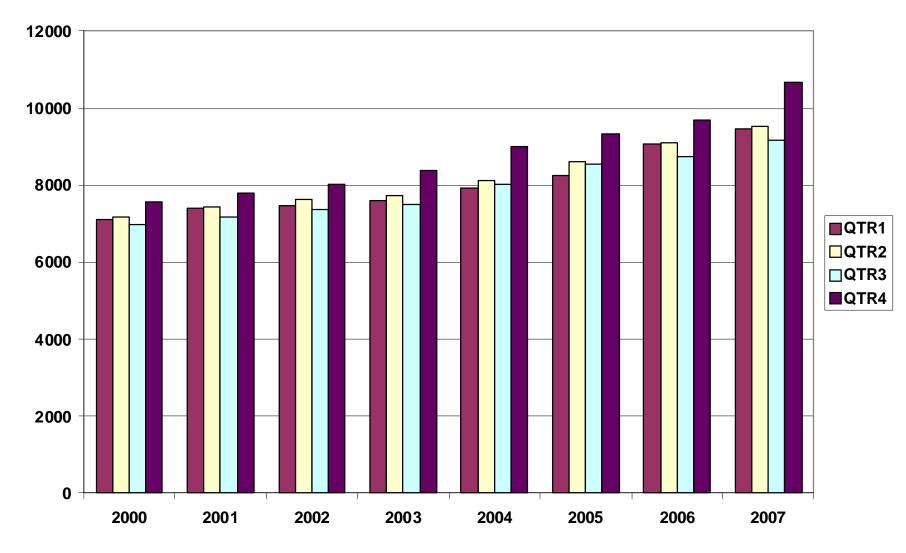

## AVERAGE TOTAL COVERED EMPLOYMENT GRAPH 1 In Thousands

TOTAL COVERED EARNINGS BY CALENDAR QUARTER, GRAPH 2 In Thousands

| Period             | 2000             | 2001             | 2002             | 2003             |
|--------------------|------------------|------------------|------------------|------------------|
| Total              | \$28,853,716,151 | \$29,807,669,666 | \$30,472,854,103 | \$31,202,576,767 |
| January - March    | 7,122,636,896    | 7,398,887,532    | 7,465,250,305    | 7,608,130,008    |
| April - June       | 7,166,049,182    | 7,448,023,298    | 7,621,878,775    | 7,714,813,038    |
| July - September   | 6,986,085,106    | 7,177,293,061    | 7,361,666,511    | 7,500,204,764    |
| October - December | 7,578,944,967    | 7,783,465,775    | 8,024,058,512    | 8,379,428,957    |
| Average Weekly     |                  |                  |                  |                  |
| Earnings           | 500.58           | 518.26           | 533.44           | 548.45           |

| Period             | 2004             | 2005             | 2006             | 2007             |
|--------------------|------------------|------------------|------------------|------------------|
| Total              | \$33,068,189,304 | \$34,753,107,631 | \$36,636,090,775 | \$38,830,050,835 |
| January - March    | 7,918,843,610    | 8,261,153,981    | 9,085,021,816    | 9,452,711,662    |
| April - June       | 8,122,370,361    | 8,607,722,353    | 9,112,624,590    | 9,525,837,049    |
| July - September   | 8,010,300,454    | 8,562,555,369    | 8,750,878,205    | 9,178,902,477    |
| October - December | 9,016,674,879    | 9,321,675,928    | 9,687,566,164    | 10,672,599,647   |
| Average Weekly     |                  |                  |                  |                  |
| Earnings           | 573.80           | 593.13           | 614.27           | 647.40           |