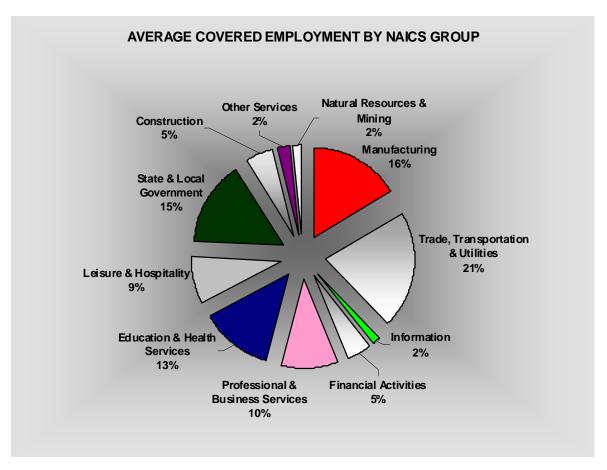

#### AVERAGE EMPLOYMENT CHANGES

Covered employment averaged 1,153,436 during the Calendar Year 2007 (see table 1), an increase of 6,364 (+0.55%) from the previous year and 44,782 (+4.04%) from 2004 above the average recorded previously. The sectors driving the three year increase are Education & Health Services (+13,441), State & Local Government (+10,781), Professional & Business Services (+8,828) and Trade, Transportation & Utilities (+8,700).

Seven of the eleven major industries recorded gains over the year. The largest increase occurred in Education & Health Services (+4,313). 90% of the growth can be attributed to new jobs in the Health Care & Social Assistance sector which saw major growth in both Ambulatory Health Care Services (+1,522) and Social Assistance (+1,554). The Fayetteville Shale Play contributed to Natural Resources and Mining seeing an 8.4% gain in jobs, the largest growth rate in any of the major industries. The expansion of the natural gas industry also helped to create job expansion in Professional & Business Services (+2,702), with 1,423 new jobs in Professional & Technical Services. Job growth also occurred in Leisure & Hospitality (+2.2%), State & Local Government (+2.0%), Financial Activities (+1.6%), and Trade. Transportation & Utilities (+0.6%).

Four industries suffered losses over the year. The biggest job decrease occurred in Manufacturing (-9,441) due to plant closures and layoffs. Construction (-398), Other Services (-383), and Information (-81) also declined slightly.

Note: Because of industry code changes between years, substantial employment and wage shifts among industries are anticipated.

TABLE 1. YEARLY COMPARISON OF COVERED EMPLOYMENT AND WAGES, BY INDUSTRY

| North American Industry                  | Number of | Average    | % of       | Net Change | Total Earnings   | % of   | Average    |
|------------------------------------------|-----------|------------|------------|------------|------------------|--------|------------|
| Classification System                    | Employing | Covered    | Total      | From       | Calendar Year    | Total  | Weekly     |
| Industry Group                           | Units     | Employment | Employment | 2006       | 2007             | Wages  | Earnings   |
| Total                                    | 81,891    | 1,153,436  | 100.0%     | 6,364      | \$38,830,050,835 | 100.0% | \$647.40   |
| Natural Resources & Mining               | 2,397     | 20,106     | 1.7%       | 1,556      | \$753,314,079    | 1.9%   | \$720.52   |
| Agriculture, Forestry, Fishing & Hunting | 1,954     | 13,268     | 1.2%       | -361       | \$380,926,888    | 1.0%   | \$552.12   |
| Mining                                   | 443       | 6,838      | 0.6%       | 1,917      | \$372,387,191    | 1.0%   | \$1,047.28 |
| Construction                             | 8,009     | 56,558     | 4.9%       | -398       | \$2,039,827,788  | 5.3%   | \$693.58   |
| Manufacturing                            | 3,627     | 189,381    | 16.4%      | -9,441     | \$6,948,471,820  | 17.9%  | \$705.59   |
| Trade, Transportation & Utilities        | 20,842    | 246,507    | 21.4%      | 1,590      | \$7,912,201,056  | 20.4%  | \$617.26   |
| Wholesale Trade                          | 6,332     | 48,175     | 4.2%       | 230        | \$2,458,441,762  | 6.3%   | \$981.37   |
| Retail Trade                             | 11,194    | 134,252    | 11.6%      | 1,024      | \$2,886,334,974  | 7.4%   | \$413.45   |
| Transportation & Warehousing             | 2,954     | 57,269     | 5.0%       | 350        | \$2,120,067,663  | 5.5%   | \$711.91   |
| Utilities                                | 362       | 6,811      | 0.6%       | -14        | \$447,356,657    | 1.2%   | \$1,263.11 |
| Information                              | 1,197     | 19,830     | 1.7%       | -81        | \$1,508,032,452  | 3.9%   | \$1,462.46 |
| Financial Activities                     | 8,287     | 51,965     | 4.5%       | 794        | \$2,158,849,842  | 5.6%   | \$798.93   |
| Finance & Insurance                      | 4,843     | 37,511     | 3.3%       | 562        | \$1,750,080,354  | 4.5%   | \$897.21   |
| Real Estate & Rental & Leasing           | 3,444     | 14,454     | 1.3%       | 232        | \$408,769,488    | 1.1%   | \$543.86   |
| Professional & Business Services         | 11,200    | 116,919    | 10.1%      | 2,702      | \$4,725,959,956  | 12.2%  | \$777.32   |
| Professional & Technical Services        | 7,043     | 38,605     | 3.3%       | 1,423      | \$1,850,664,910  | 4.8%   | \$921.89   |
| Management of Companies & Enterprises    | 526       | 24,774     | 2.1%       | 673        | \$1,749,416,388  | 4.5%   | \$1,357.98 |
| Administrative & Waste Services          | 3,631     | 53,540     | 4.6%       | 606        | \$1,125,878,658  | 2.9%   | \$404.40   |
| Education & Health Services              | 11,586    | 150,091    | 13.0%      | 4,313      | \$5,034,475,911  | 13.0%  | \$645.05   |
| Educational Services                     | 583       | 9,501      | 0.8%       | 443        | \$261,740,967    | 0.7%   | \$529.78   |
| Health Care & Social Assistance          | 11,003    | 140,590    | 12.2%      | 3,870      | \$4,772,734,944  | 12.3%  | \$652.84   |
| Leisure & Hospitality                    | 6,140     | 99,621     | 8.6%       | 2,172      | \$1,220,459,682  | 3.1%   | \$235.60   |
| Arts, Entertainment & Recreation         | 914       | 9,744      | 0.8%       | 324        | \$157,601,919    | 0.4%   | \$311.04   |
| Accommodation & Food Services            | 5,226     | 89,877     | 7.8%       | 1,848      | \$1,062,857,763  | 2.7%   | \$227.42   |
| Other Services                           | 5,415     | 25,462     | 2.2%       | -383       | \$626,758,645    | 1.6%   | \$473.37   |
| State & Local Government                 | 3,193     | 176,996    | 15.3%      | 3,540      | \$5,901,699,604  | 15.2%  | \$641.22   |
| Local Government                         | 1,992     | 112,747    | 9.8%       | 1,461      | \$3,519,212,518  | 9.1%   | \$600.26   |
| State Government                         | 1,201     | 64,249     | 5.6%       | 2,079      | \$2,382,487,086  | 6.1%   | \$713.12   |
| Nonclassifiable Establishments           | 0         | 0          | 0.0%       | 0          | \$0              | 0.0%   | \$0.00     |