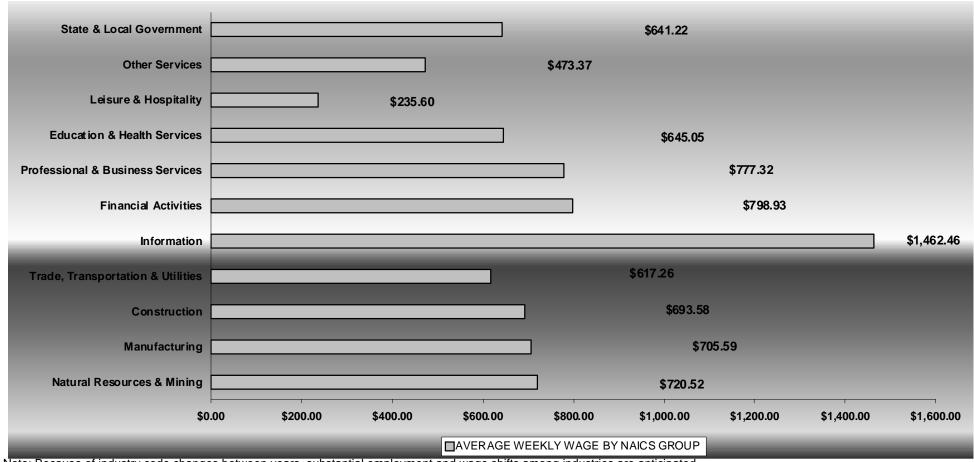

#### **AVERAGE WEEKLY EARNINGS**

Wages paid to covered workers totaled \$38,830,050,835 for the Calendar Year 2007 (see table 1), for an average weekly wage of \$647.40 (see table 5). This represented an increase of \$33.13 from the level of \$614.27 recorded in 2006. Employees in Information recorded the highest weekly wage with \$1,462.46 while Leisure & Hospitality recorded the lowest yearly average weekly wage at \$235.60.

Note: Because of industry code changes between years, substantial employment and wage shifts among industries are anticipated.

TABLE 1. YEARLY COMPARISON OF COVERED EMPLOYMENT AND WAGES, BY INDUSTRY

| North American Industry                  | Number of | Average    | % of       | Net Change | Total Earnings   | % of   | Average    |
|------------------------------------------|-----------|------------|------------|------------|------------------|--------|------------|
| Classification System                    | Employing | Covered    | Total      | From       | Calendar Year    | Total  | Weekly     |
| Industry Group                           | Units     | Employment | Employment | 2006       | 2007             | Wages  | Earnings   |
| Total                                    | 81,891    | 1,153,436  | 100.0%     | 6,364      | \$38,830,050,835 | 100.0% | \$647.40   |
| Natural Resources & Mining               | 2,397     | 20,106     | 1.7%       | 1,556      | \$753,314,079    | 1.9%   | \$720.52   |
| Agriculture, Forestry, Fishing & Hunting | 1,954     | 13,268     | 1.2%       | -361       | \$380,926,888    | 1.0%   | \$552.12   |
| Mining                                   | 443       | 6,838      | 0.6%       | 1,917      | \$372,387,191    | 1.0%   | \$1,047.28 |
| Construction                             | 8,009     | 56,558     | 4.9%       | -398       | \$2,039,827,788  | 5.3%   | \$693.58   |
| Manufacturing                            | 3,627     | 189,381    | 16.4%      | -9,441     | \$6,948,471,820  | 17.9%  | \$705.59   |
| Trade, Transportation & Utilities        | 20,842    | 246,507    | 21.4%      | 1,590      | \$7,912,201,056  | 20.4%  | \$617.26   |
| Wholesale Trade                          | 6,332     | 48,175     | 4.2%       | 230        | \$2,458,441,762  | 6.3%   | \$981.37   |
| Retail Trade                             | 11,194    | 134,252    | 11.6%      | 1,024      | \$2,886,334,974  | 7.4%   | \$413.45   |
| Transportation & Warehousing             | 2,954     | 57,269     | 5.0%       | 350        | \$2,120,067,663  | 5.5%   | \$711.91   |
| Utilities                                | 362       | 6,811      | 0.6%       | -14        | \$447,356,657    | 1.2%   | \$1,263.11 |
| Information                              | 1,197     | 19,830     | 1.7%       | -81        | \$1,508,032,452  | 3.9%   | \$1,462.46 |
| Financial Activities                     | 8,287     | 51,965     | 4.5%       | 794        | \$2,158,849,842  | 5.6%   | \$798.93   |
| Finance & Insurance                      | 4,843     | 37,511     | 3.3%       | 562        | \$1,750,080,354  | 4.5%   | \$897.21   |
| Real Estate & Rental & Leasing           | 3,444     | 14,454     | 1.3%       | 232        | \$408,769,488    | 1.1%   | \$543.86   |
| Professional & Business Services         | 11,200    | 116,919    | 10.1%      | 2,702      | \$4,725,959,956  | 12.2%  | \$777.32   |
| Professional & Technical Services        | 7,043     | 38,605     | 3.3%       | 1,423      | \$1,850,664,910  | 4.8%   | \$921.89   |
| Management of Companies & Enterprises    | 526       | 24,774     | 2.1%       | 673        | \$1,749,416,388  | 4.5%   | \$1,357.98 |
| Administrative & Waste Services          | 3,631     | 53,540     | 4.6%       | 606        | \$1,125,878,658  | 2.9%   | \$404.40   |
| Education & Health Services              | 11,586    | 150,091    | 13.0%      | 4,313      | \$5,034,475,911  | 13.0%  | \$645.05   |
| Educational Services                     | 583       | 9,501      | 0.8%       | 443        | \$261,740,967    | 0.7%   | \$529.78   |
| Health Care & Social Assistance          | 11,003    | 140,590    | 12.2%      | 3,870      | \$4,772,734,944  | 12.3%  | \$652.84   |
| Leisure & Hospitality                    | 6,140     | 99,621     | 8.6%       | 2,172      | \$1,220,459,682  | 3.1%   | \$235.60   |
| Arts, Entertainment & Recreation         | 914       | 9,744      | 0.8%       | 324        | \$157,601,919    | 0.4%   | \$311.04   |
| Accommodation & Food Services            | 5,226     | 89,877     | 7.8%       | 1,848      | \$1,062,857,763  | 2.7%   | \$227.42   |
| Other Services                           | 5,415     | 25,462     | 2.2%       | -383       | \$626,758,645    | 1.6%   | \$473.37   |
| State & Local Government                 | 3,193     | 176,996    | 15.3%      | 3,540      | \$5,901,699,604  | 15.2%  | \$641.22   |
| Local Government                         | 1,992     | 112,747    | 9.8%       | 1,461      | \$3,519,212,518  | 9.1%   | \$600.26   |
| State Government                         | 1,201     | 64,249     | 5.6%       | 2,079      | \$2,382,487,086  | 6.1%   | \$713.12   |
| Nonclassifiable Establishments           | 0         | 0          | 0.0%       | 0          | \$0              | 0.0%   | \$0.00     |