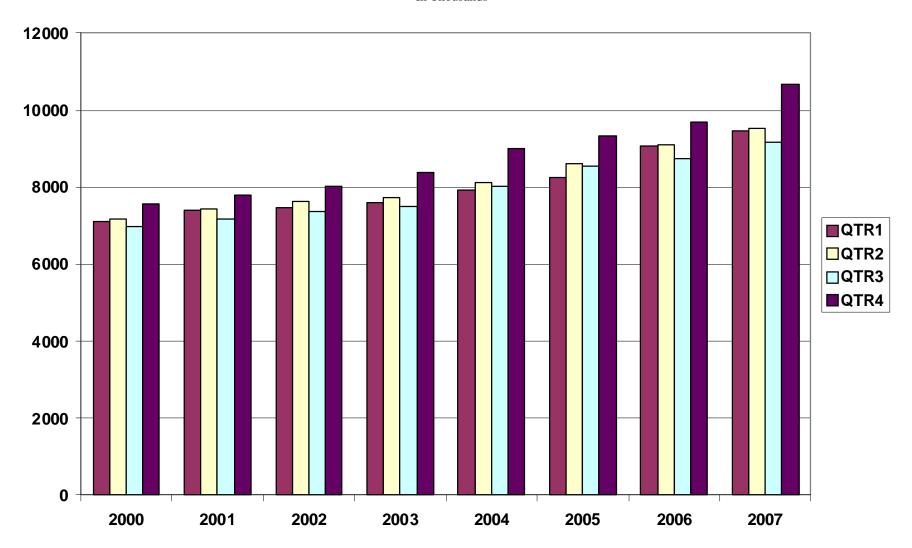

#### AVERAGE TOTAL COVERED EMPLOYMENT GRAPH 1 In Thousands

TOTAL COVERED EARNINGS BY CALENDAR QUARTER, GRAPH 2
In Thousands

TABLE 3. TOTAL COVERED EARNINGS, 2000 - 2007

| Period                  | 2000             | 2001             | 2002             | 2003             |
|-------------------------|------------------|------------------|------------------|------------------|
| Total                   | \$28,853,825,155 | \$29,807,669,666 | \$30,472,854,103 | \$31,202,576,767 |
| January - March         | \$7,122,666,917  | \$7,398,887,532  | \$7,465,250,305  | \$7,608,130,008  |
| April - June            | \$7,166,110,114  | \$7,448,023,298  | \$7,621,878,775  | \$7,714,813,038  |
| July - September        | \$6,986,103,157  | \$7,177,293,061  | \$7,361,666,511  | \$7,500,204,764  |
| October - December      | \$7,578,944,967  | \$7,783,465,775  | \$8,024,058,512  | \$8,379,428,957  |
| Average Weekly Earnings | \$500.57         | \$518.26         | \$533.44         | \$548.45         |

| Period                  | 2004             | 2005             | 2006             | 2007             |
|-------------------------|------------------|------------------|------------------|------------------|
| Total                   | \$33,068,302,933 | \$34,753,107,631 | \$36,636,090,775 | \$38,830,050,835 |
| January - March         | \$7,918,843,610  | \$8,261,153,981  | \$9,085,021,816  | \$9,452,711,662  |
| April - June            | \$8,122,370,361  | \$8,607,722,353  | \$9,112,624,590  | \$9,525,837,049  |
| July - September        | \$8,010,367,094  | \$8,562,555,369  | \$8,750,878,205  | \$9,178,902,477  |
| October - December      | \$9,016,721,868  | \$9,321,675,928  | \$9,687,566,164  | \$10,672,599,647 |
| Average Weekly Earnings | \$573.80         | \$593.13         | \$614.27         | \$647.40         |