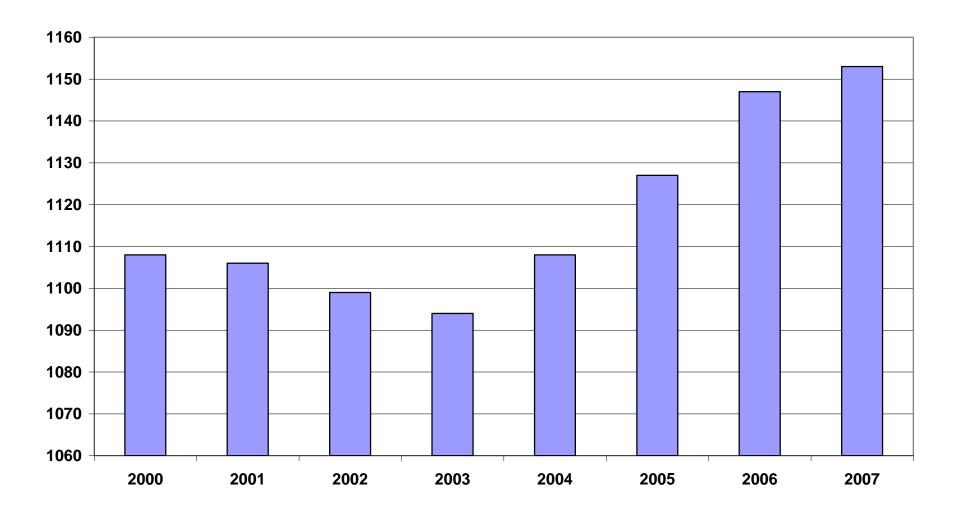

#### AVERAGE EMPLOYMENT CHANGES

Covered employment averaged 1,153,436 during the Calendar Year 2007 (see table 1), an increase of 6,364 (+0.55%) from the previous year and 44,782 (+4.04%) from 2004 above the average recorded previously. The sectors driving the three year increase are Education & Health Services (+13,441), State & Local Government (+10,781), Professional & Business Services (+8,828) and Trade, Transportation & Utilities (+8,700).

| Period    | 2000      | 2001      | 2002      | 2003      | 2004      | 2005      | 2006      | 2007      |
|-----------|-----------|-----------|-----------|-----------|-----------|-----------|-----------|-----------|
| Average   | 1,108,490 | 1,106,053 | 1,098,558 | 1,094,087 | 1,108,273 | 1,126,778 | 1,146,948 | 1,153,436 |
| January   | 1,089,956 | 1,096,009 | 1,081,635 | 1,082,740 | 1,089,510 | 1,102,768 | 1,130,595 | 1,137,437 |
| February  | 1,096,126 | 1,101,616 | 1,086,793 | 1,084,880 | 1,094,626 | 1,110,577 | 1,136,810 | 1,143,397 |
| March     | 1,109,157 | 1,112,143 | 1,098,500 | 1,092,172 | 1,105,266 | 1,122,619 | 1,150,439 | 1,158,895 |
| April     | 1,111,543 | 1,115,526 | 1,103,399 | 1,095,341 | 1,111,020 | 1,129,785 | 1,155,498 | 1,159,623 |
| May       | 1,116,779 | 1,119,815 | 1,111,998 | 1,103,099 | 1,117,144 | 1,135,567 | 1,159,886 | 1,165,224 |
| June      | 1,121,245 | 1,119,734 | 1,112,028 | 1,099,688 | 1,117,010 | 1,136,118 | 1,162,026 | 1,164,207 |
| July      | 1,075,096 | 1,071,830 | 1,065,697 | 1,053,220 | 1,071,473 | 1,090,071 | 1,106,142 | 1,110,571 |
| August    | 1,096,841 | 1,094,068 | 1,086,011 | 1,077,775 | 1,094,886 | 1,114,098 | 1,130,839 | 1,139,109 |
| September | 1,123,735 | 1,115,996 | 1,113,148 | 1,105,980 | 1,122,724 | 1,144,815 | 1,159,814 | 1,165,135 |
| October   | 1,122,884 | 1,110,994 | 1,108,447 | 1,112,550 | 1,123,260 | 1,142,300 | 1,156,804 | 1,164,709 |
| November  | 1,120,620 | 1,109,012 | 1,107,611 | 1,109,712 | 1,125,081 | 1,145,667 | 1,156,011 | 1,166,114 |
| December  | 1,117,892 | 1,105,887 | 1,107,425 | 1,111,892 | 1,127,271 | 1,146,954 | 1,158,509 | 1,166,810 |