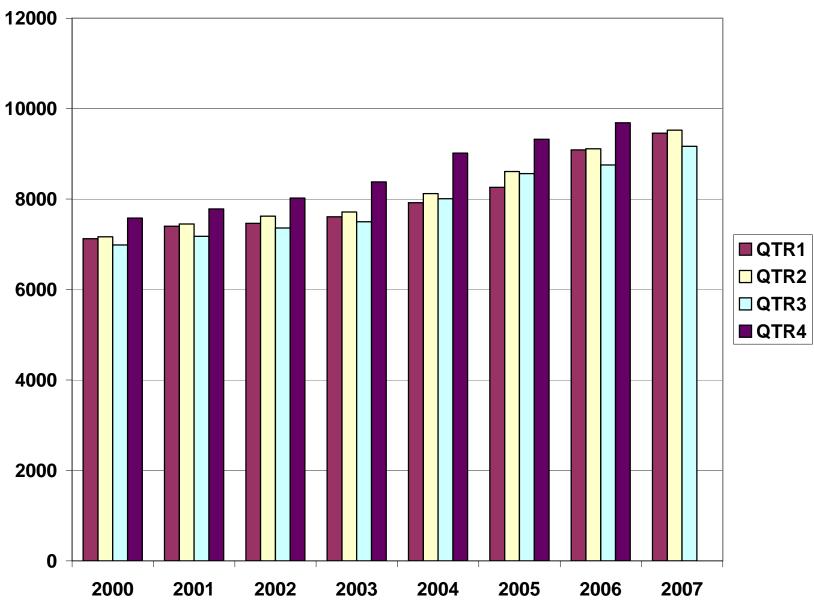

### TABLE 2. TOTAL COVERED EMPLOYMENT IN ARKANSAS

AVERAGE TOTAL COVERED EMPLOYMENT GRAPH 1 In Thousands

TOTAL COVERED EARNINGS BY CALENDAR QUARTER, GRAPH 2 In Thousands