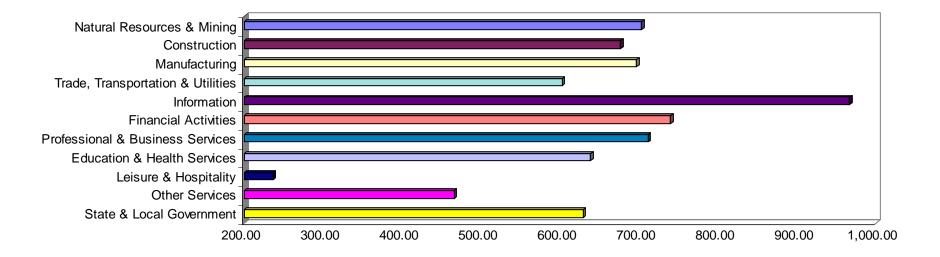

### **COVERED WAGES**

Wages paid to covered workers totaled \$9,167,432,840 for the Third Quarter 2007 (see table 1), for an average weekly wage of \$620.31 (see table 5). Employees in Calhoun County recorded the highest average weekly wage (\$755.22), and workers in Searcy County the lowest (\$366.01) (see table 6).

The Information sector recorded the highest average weekly wage for the State of Arkansas at \$966.35, while the Leisure & Hospitality sector recorded the lowest at \$236.70 for the State of Arkansas (see table 5).

### Average Weekly Wages by Industry Group

Note: Because of industry code changes between years, substantial employment and wage shifts among industries are anticipated.