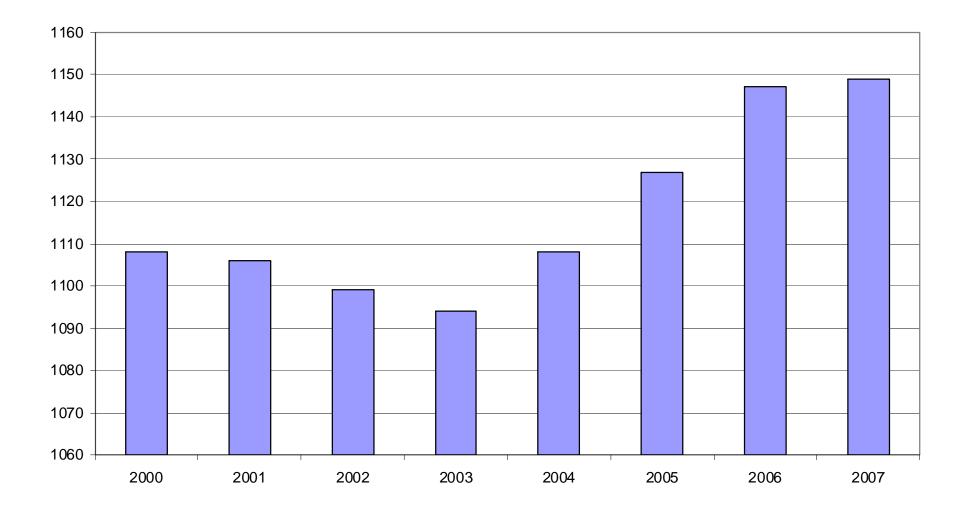

### TABLE 2. TOTAL COVERED EMPLOYMENT IN ARKANSAS

AVERAGE TOTAL COVERED EMPLOYMENT GRAPH 1 In Thousands

TOTAL COVERED EARNINGS BY CALENDAR QUARTER, GRAPH 2 In Thousands