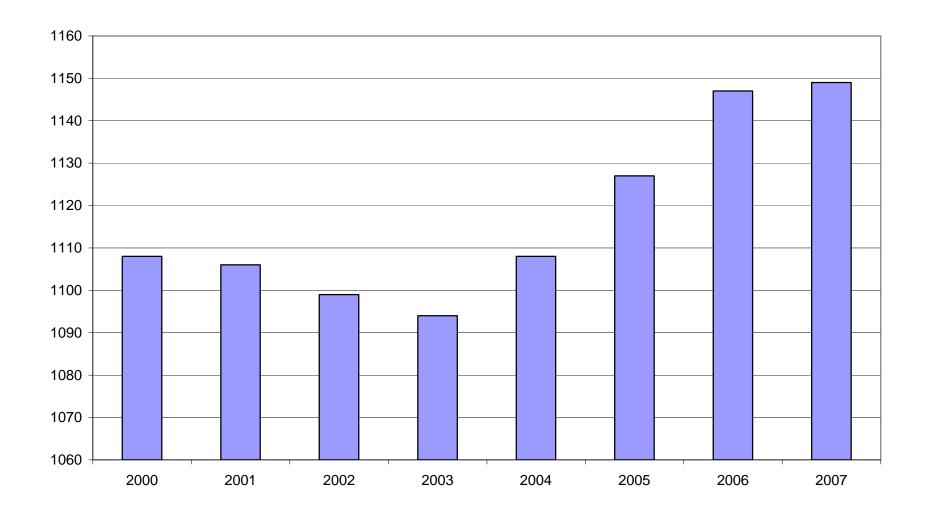

| Period    | 2000      | 2001      | 2002      | 2003      | 2004      | 2005      | 2006      | 2007      |
|-----------|-----------|-----------|-----------|-----------|-----------|-----------|-----------|-----------|
| Average   | 1,108,479 | 1,106,066 | 1,098,558 | 1,094,087 | 1,108,264 | 1,126,778 | 1,146,948 | 1,149,257 |
| January   | 1,089,943 | 1,096,009 | 1,081,635 | 1,082,740 | 1,089,510 | 1,102,768 | 1,130,595 | 1,137,460 |
| February  | 1,096,113 | 1,101,616 | 1,086,793 | 1,084,880 | 1,094,626 | 1,110,577 | 1,136,810 | 1,143,824 |
| March     | 1,109,144 | 1,112,143 | 1,098,500 | 1,092,172 | 1,105,266 | 1,122,619 | 1,150,439 | 1,159,342 |
| April     | 1,111,525 | 1,115,526 | 1,103,399 | 1,095,341 | 1,111,020 | 1,129,785 | 1,155,498 | 1,160,427 |
| May       | 1,116,760 | 1,119,815 | 1,111,998 | 1,103,099 | 1,117,144 | 1,135,567 | 1,159,886 | 1,166,301 |
| June      | 1,121,225 | 1,119,734 | 1,112,028 | 1,099,688 | 1,117,010 | 1,136,118 | 1,162,026 | 1,165,475 |
| July      | 1,075,066 | 1,071,921 | 1,065,697 | 1,053,220 | 1,071,463 | 1,090,071 | 1,106,142 | 1,110,094 |
| August    | 1,096,848 | 1,094,160 | 1,086,011 | 1,077,775 | 1,094,871 | 1,114,098 | 1,130,839 | 1,136,839 |
| September | 1,123,725 | 1,115,976 | 1,113,148 | 1,105,980 | 1,122,704 | 1,144,815 | 1,159,814 | 1,163,554 |
| October   | 1,122,884 | 1,110,994 | 1,108,447 | 1,112,550 | 1,123,246 | 1,142,300 | 1,156,804 | N/A       |
| November  | 1,120,620 | 1,109,012 | 1,107,611 | 1,109,712 | 1,125,061 | 1,145,667 | 1,156,011 | N/A       |
| December  | 1,117,892 | 1,105,887 | 1,107,425 | 1,111,892 | 1,127,250 | 1,146,954 | 1,158,509 | N/A       |

#### AVERAGE TOTAL COVERED EMPLOYMENT GRAPH 1

In Thousands