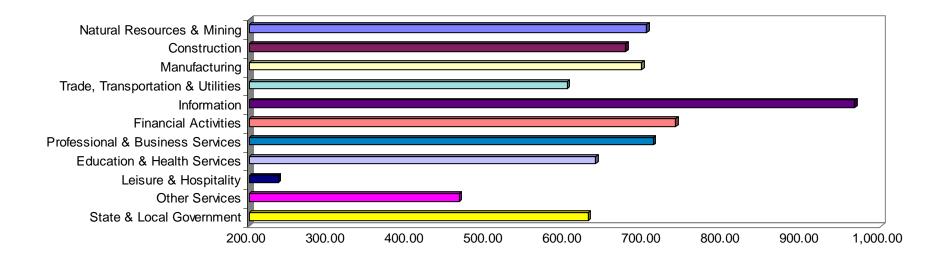

The Information sector recorded the highest average weekly wage for the State of Arkansas at \$966.35, while the Leisure & Hospitality sector recorded the lowest at \$236.70 for the State of Arkansas (see table 5).

#### **Average Weekly Wages by Industry Group**

Note: Because of industry code changes between years, substantial employment and wage shifts among industries are anticipated.

TABLE 1. QUARTERLY COMPARISON OF COVERED EMPLOYMENT AND WAGES, BY INDUSTRY