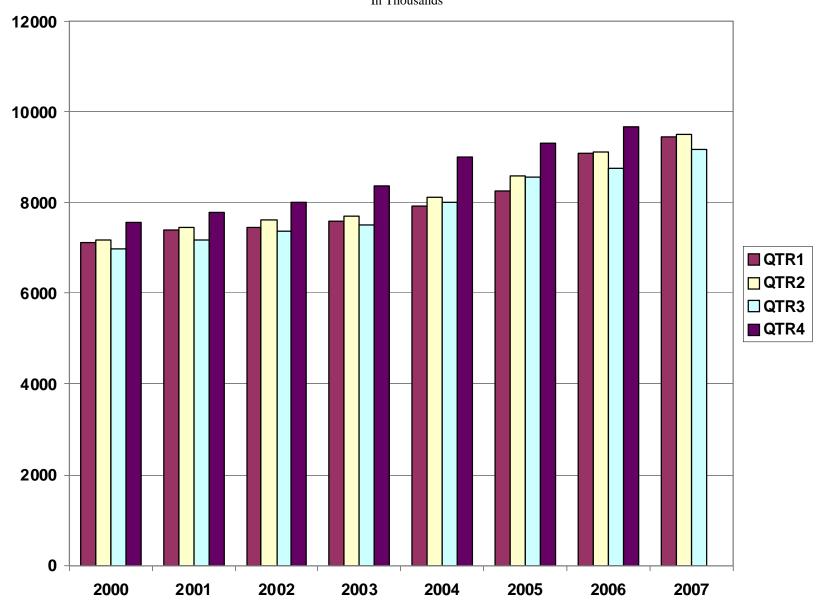

### TOTAL COVERED EARNINGS BY CALENDAR QUARTER, GRAPH 2 In Thousands

TABLE 3. TOTAL COVERED EARNINGS, 2000 - 2007

| Period                  | 2000             | 2001             | 2002             | 2003             |
|-------------------------|------------------|------------------|------------------|------------------|
| Total                   | \$28,853,716,151 | \$29,807,669,666 | \$30,472,854,103 | \$31,202,576,767 |
| January - March         | \$7,122,636,896  | \$7,398,887,532  | \$7,465,250,305  | \$7,608,130,008  |
| April - June            | \$7,166,049,182  | \$7,448,023,298  | \$7,621,878,775  | \$7,714,813,038  |
| July - September        | \$6,986,085,106  | \$7,177,293,061  | \$7,361,666,511  | \$7,500,204,764  |
| October - December      | \$7,578,944,967  | \$7,783,465,775  | \$8,024,058,512  | \$8,379,428,957  |
| Average Weekly Earnings | \$500.58         | \$518.26         | \$533.44         | \$548.45         |

| Period                  | 2004             | 2005             | 2006             | 2007             |
|-------------------------|------------------|------------------|------------------|------------------|
| Total                   | \$33,068,189,304 | \$34,753,107,631 | \$36,636,090,775 | \$28,148,289,968 |
| January - March         | \$7,918,843,610  | \$8,261,153,981  | \$9,085,021,816  | \$9,457,035,252  |
| April - June            | \$8,122,370,361  | \$8,607,722,353  | \$9,112,624,590  | \$9,523,821,876  |
| July - September        | \$8,010,300,454  | \$8,562,555,369  | \$8,750,878,205  | \$9,167,432,840  |
| October - December      | \$9,016,674,879  | \$9,321,675,928  | \$9,687,566,164  | N/A              |
| Average Weekly Earnings | \$573.80         | \$593.13         | \$614.27         | \$628.02         |