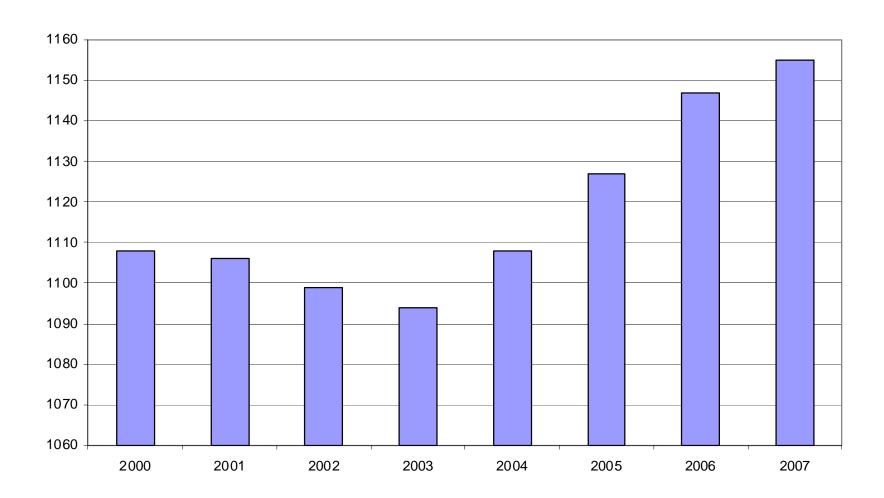

#### AVERAGE TOTAL COVERED EMPLOYMENT GRAPH 1

In Thousands

TOTAL COVERED EARNINGS BY CALENDAR QUARTER, GRAPH 2
In Thousands

TABLE 3. TOTAL COVERED EARNINGS, 2000- 2007

| Period                  | 2000             | 2001             | 2002             | 2003             |  |
|-------------------------|------------------|------------------|------------------|------------------|--|
| Total                   | \$28,853,716,151 | \$29,807,669,666 | \$30,472,854,103 | \$31,202,576,767 |  |
| January - March         | 7,122,636,896    | 7,398,887,532    | 7,465,250,305    | 7,608,130,008    |  |
| April - June            | 7,166,049,182    | 7,448,023,298    | 7,621,878,775    | 7,714,813,038    |  |
| July - September        | 6,986,085,106    | 7,177,293,061    | 7,361,666,511    | 7,500,204,764    |  |
| October - December      | 7,578,944,967    | 7,783,465,775    | 8,024,058,512    | 8,379,428,957    |  |
| Average Weekly Earnings | 500.58           | 518.26           | 533.44           | 548.45           |  |