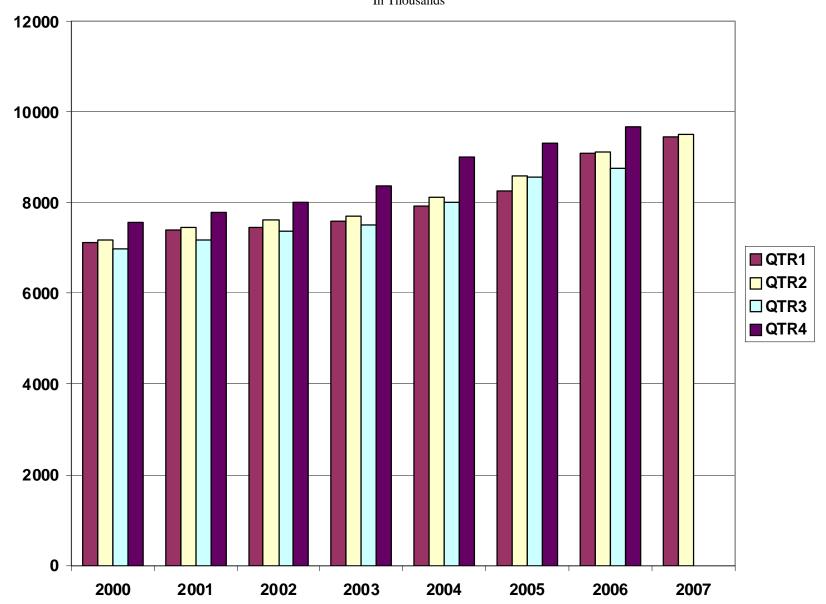

#### AVERAGE TOTAL COVERED EMPLOYMENT GRAPH 1

In Thousands

TOTAL COVERED EARNINGS BY CALENDAR QUARTER, GRAPH 2
In Thousands

TABLE 3. TOTAL COVERED EARNINGS, 2000- 2007

| Period                  | 2000             | 2001             | 2002             | 2003             |  |
|-------------------------|------------------|------------------|------------------|------------------|--|
| Total                   | \$28,853,716,151 | \$29,807,669,666 | \$30,472,854,103 | \$31,202,576,767 |  |
| January - March         | 7,122,636,896    | 7,398,887,532    | 7,465,250,305    | 7,608,130,008    |  |
| April - June            | 7,166,049,182    | 7,448,023,298    | 7,621,878,775    | 7,714,813,038    |  |
| July - September        | 6,986,085,106    | 7,177,293,061    | 7,361,666,511    | 7,500,204,764    |  |
| October - December      | 7,578,944,967    | 7,783,465,775    | 8,024,058,512    | 8,379,428,957    |  |
| Average Weekly Earnings | 500.58           | 518.26           | 533.44           | 548.45           |  |