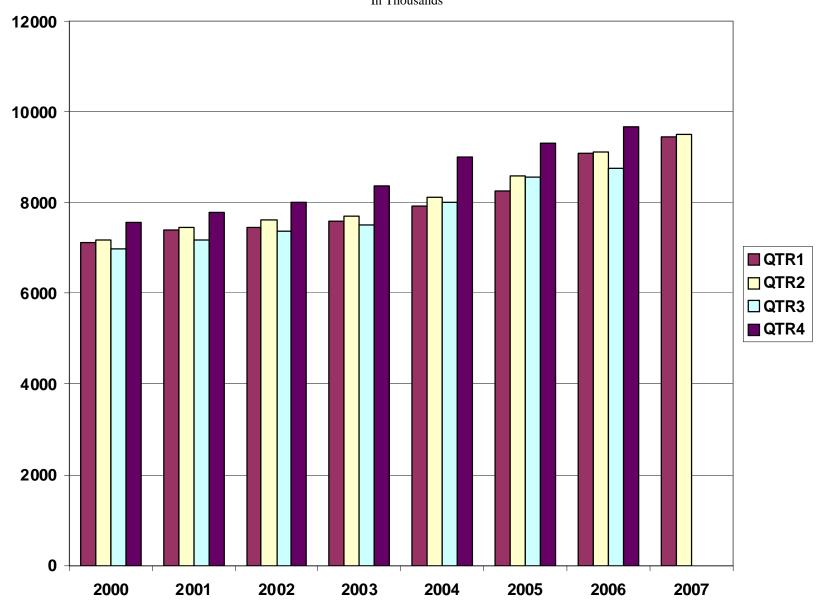

### TOTAL COVERED EARNINGS BY CALENDAR QUARTER, GRAPH 2 In Thousands

TABLE 3. TOTAL COVERED EARNINGS, 2000- 2007

| Period                  | 2000             | 2001             | 2002             | 2003             |
|-------------------------|------------------|------------------|------------------|------------------|
| Total                   | \$28,853,716,151 | \$29,807,669,666 | \$30,472,854,103 | \$31,202,576,767 |
| January - March         | \$7,122,636,896  | \$7,398,887,532  | \$7,465,250,305  | \$7,608,130,008  |
| April - June            | \$7,166,049,182  | \$7,448,023,298  | \$7,621,878,775  | \$7,714,813,038  |
| July - September        | \$6,986,085,106  | \$7,177,293,061  | \$7,361,666,511  | \$7,500,204,764  |
| October - December      | \$7,578,944,967  | \$7,783,465,775  | \$8,024,058,512  | \$8,379,428,957  |
| Average Weekly Earnings | \$500.58         | \$518.26         | \$533.44         | \$548.45         |

| Period                  | 2004             | 2005             | 2006             | 2007             |
|-------------------------|------------------|------------------|------------------|------------------|
| Total                   | \$33,068,189,304 | \$34,753,107,631 | \$36,636,090,775 | \$18,980,857,128 |
| January - March         | \$7,918,843,610  | \$8,261,153,981  | \$9,085,021,816  | \$9,457,035,252  |
| April - June            | \$8,122,370,361  | \$8,607,722,353  | \$9,112,624,590  | \$9,523,821,876  |
| July - September        | \$8,010,300,454  | \$8,562,555,369  | \$8,750,878,205  | N/A              |
| October - December      | \$9,016,674,879  | \$9,321,675,928  | \$9,687,566,164  | N/A              |
| Average Weekly Earnings | \$573.80         | \$593.13         | \$614.27         | \$631.81         |