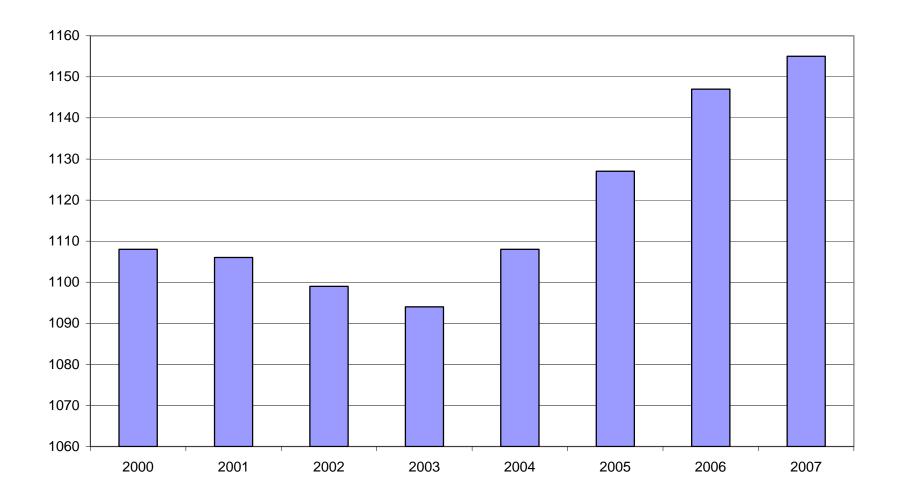

| Period    | 2000      | 2001      | 2002      | 2003      | 2004      | 2005      | 2006      | 2007      |
|-----------|-----------|-----------|-----------|-----------|-----------|-----------|-----------|-----------|
| Average   | 1,108,479 | 1,106,066 | 1,098,558 | 1,094,087 | 1,108,264 | 1,126,778 | 1,146,948 | 1,155,472 |
| January   | 1,089,943 | 1,096,009 | 1,081,635 | 1,082,740 | 1,089,510 | 1,102,768 | 1,130,595 | 1,137,460 |
| February  | 1,096,113 | 1,101,616 | 1,086,793 | 1,084,880 | 1,094,626 | 1,110,577 | 1,136,810 | 1,143,824 |
| March     | 1,109,144 | 1,112,143 | 1,098,500 | 1,092,172 | 1,105,266 | 1,122,619 | 1,150,439 | 1,159,342 |
| April     | 1,111,525 | 1,115,526 | 1,103,399 | 1,095,341 | 1,111,020 | 1,129,785 | 1,155,498 | 1,160,427 |
| May       | 1,116,760 | 1,119,815 | 1,111,998 | 1,103,099 | 1,117,144 | 1,135,567 | 1,159,886 | 1,166,301 |
| June      | 1,121,225 | 1,119,734 | 1,112,028 | 1,099,688 | 1,117,010 | 1,136,118 | 1,162,026 | 1,165,475 |
| July      | 1,075,066 | 1,071,921 | 1,065,697 | 1,053,220 | 1,071,463 | 1,090,071 | 1,106,142 | N/A       |
| August    | 1,096,848 | 1,094,160 | 1,086,011 | 1,077,775 | 1,094,871 | 1,114,098 | 1,130,839 | N/A       |
| September | 1,123,725 | 1,115,976 | 1,113,148 | 1,105,980 | 1,122,704 | 1,144,815 | 1,159,814 | N/A       |
| October   | 1,122,884 | 1,110,994 | 1,108,447 | 1,112,550 | 1,123,246 | 1,142,300 | 1,156,804 | N/A       |
| November  | 1,120,620 | 1,109,012 | 1,107,611 | 1,109,712 | 1,125,061 | 1,145,667 | 1,156,011 | N/A       |
| December  | 1,117,892 | 1,105,887 | 1,107,425 | 1,111,892 | 1,127,250 | 1,146,954 | 1,158,509 | N/A       |

### AVERAGE TOTAL COVERED EMPLOYMENT GRAPH 1

In Thousands