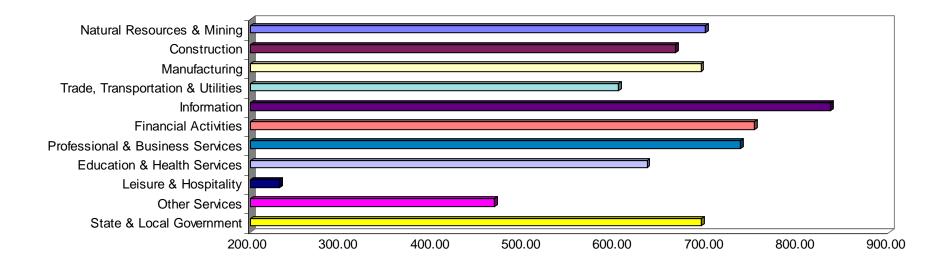

#### **COVERED WAGES**

Wages paid to covered workers totaled \$9,523,821,876 for the Second Quarter 2007 (see table 1), for an average weekly wage of \$629.35 (see table 5). Employees in Little River County recorded the highest average weekly wage (\$774.14), and workers in Searcy County the lowest (\$400.30) (see table 6).

The Information sector recorded the highest average weekly wage for the State of Arkansas at \$835.51, while the Leisure & Hospitality sector recorded the lowest at \$231.81 for the State of Arkansas (see table 5).

|                                          |           |            |            | Net Change | Net Change |                 | % of   |
|------------------------------------------|-----------|------------|------------|------------|------------|-----------------|--------|
| North American Industry                  | Number of | Average    | % of       | From       | From       | Total           | Total  |
| Classification System                    | Employing | Monthly    | Employment | Jan Mar.   | Apr June   | Wages Paid      | Wages  |
| Industry                                 | Units     | Employment | Total      | 2007       | 2006       | Apr June 2007   | Paid   |
| Total                                    | 81,495    | 1,164,068  | 100.0%     | 17,193     | 4,905      | \$9,523,821,876 | 100.0% |
| Natural Resources & Mining               | 2,399     | 19,893     | 1.7%       | 1,334      | 1,391      | \$180,603,256   | 1.9%   |
| Agriculture, Forestry, Fishing & Hunting | 1,958     | 13,129     | 1.1%       | 623        | -595       | \$93,342,814    | 1.0%   |
| Mining                                   | 441       | 6,764      | 0.6%       | 711        | 1,986      | \$87,260,442    | 0.9%   |
| Construction                             | 8,022     | 57,652     | 5.0%       | 2,753      | -295       | \$498,747,730   | 5.2%   |
| Manufacturing                            | 3,633     | 190,198    | 16.3%      | -2,032     | -10,270    | \$1,714,942,257 | 18.0%  |
| Trade, Transportation & Utilities        | 20,893    | 246,168    | 21.1%      | 1,701      | 1,586      | \$1,929,428,090 | 20.3%  |
| Wholesale Trade                          | 6,340     | 48,374     | 4.2%       | 811        | 107        | \$580,426,704   | 6.1%   |
| Retail Trade                             | 11,220    | 133,754    | 11.5%      | 807        | 685        | \$719,485,130   | 7.6%   |
| Transportation & Warehousing             | 2,972     | 57,234     | 4.9%       | 210        | 799        | \$522,575,221   | 5.5%   |
| Utilities                                | 361       | 6,806      | 0.6%       | -127       | -6         | \$106,941,035   | 1.1%   |
| Information                              | 1,196     | 19,804     | 1.7%       | 208        | -32        | \$215,102,629   | 2.3%   |
| Financial Activities                     | 8,286     | 52,136     | 4.5%       | 984        | 1,015      | \$509,764,287   | 5.4%   |
| Finance & Insurance                      | 4,848     | 37,548     | 3.2%       | 515        | 675        | \$410,831,252   | 4.3%   |
| Real Estate & Rental & Leasing           | 3,438     | 14,589     | 1.3%       | 470        | 341        | \$98,933,035    | 1.0%   |
| Professional & Business Services         | 11,127    | 117,164    | 10.1%      | 2,038      | 2,225      | \$1,121,501,509 | 11.8%  |
| Professional & Technical Services        | 7,003     | 38,667     | 3.3%       | -231       | 1,699      | \$446,896,342   | 4.7%   |
| Management of Companies &                |           |            |            |            |            |                 |        |
| Enterprises                              | 523       | 24,675     | 2.1%       | 91         | 600        | \$396,125,535   | 4.2%   |
| Administrative & Waste Services          | 3,601     | 53,823     | 4.6%       | 2,179      | -73        | \$278,479,632   | 2.9%   |
| Education & Health Services              | 11,157    | 149,801    | 12.9%      | 2,059      | 3,967      | \$1,234,839,943 | 13.0%  |
| Educational Services                     | 574       | 9,508      | 0.8%       | 154        | 433        | \$63,967,838    | 0.7%   |
| Health Care & Social Assistance          | 10,583    | 140,293    | 12.1%      | 1,905      | 3,534      | \$1,170,872,105 | 12.3%  |
| Leisure & Hospitality                    | 6,153     | 101,911    | 8.8%       | 6,334      | 1,701      | \$307,118,406   | 3.2%   |
| Arts, Entertainment & Recreation         | 915       | 10,533     | 0.9%       | 1,663      | 325        | \$40,478,232    | 0.4%   |
| Accommodation & Food Services            | 5,238     | 91,378     | 7.8%       | 4,671      | 1,377      | \$266,640,174   | 2.8%   |
| Other Services                           | 5,438     | 25,743     | 2.2%       | 416        | -513       | \$156,298,452   | 1.6%   |
| State & Local Government                 | 3,191     | 183,597    | 15.8%      | 1,397      | 4,128      | \$1,655,475,317 | 17.4%  |
| Local Government                         | 1,991     | 119,323    | 10.3%      | 985        | 2,194      | \$1,084,934,410 | 11.4%  |
| State Government                         | 1,200     | 64,274     | 5.5%       | 462        | 1,934      | \$570,540,907   | 6.0%   |
| Nonclassifiable Establishments           | 0         | 0          | 0.0%       | 0          | 0          | \$0             | 0.0%   |