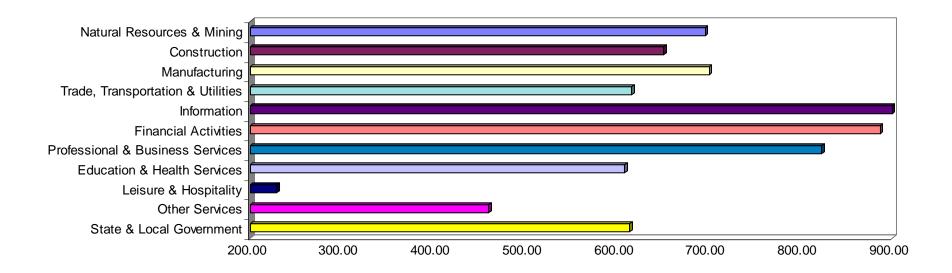

#### **Average Weekly Wages by Industry Group**

Note: Because of industry code changes between years, substantial employment and wage shifts among industries are anticipated.

TABLE 1. QUARTERLY COMPARISON OF COVERED EMPLOYMENT AND WAGES, BY INDUSTRY