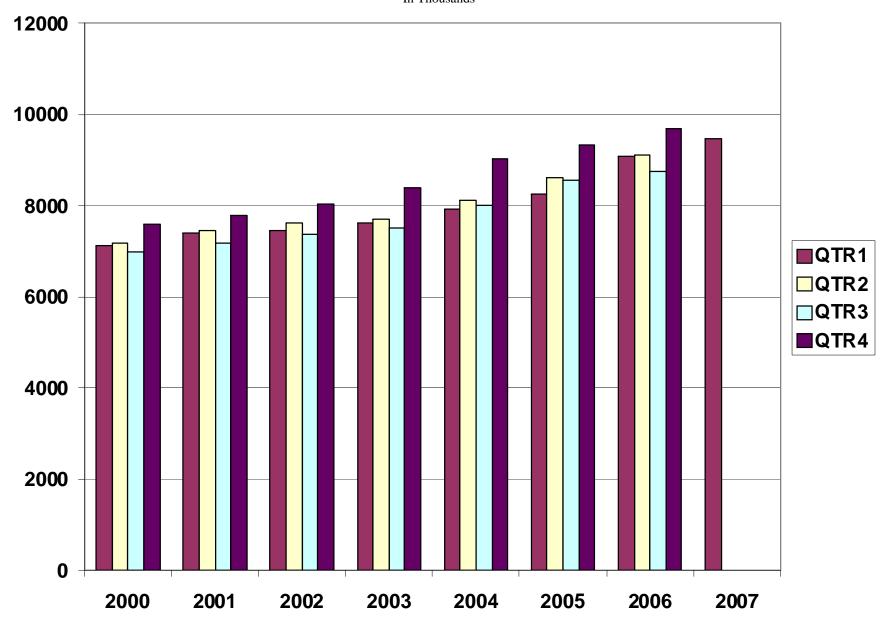

## TOTAL COVERED EARNINGS BY CALENDAR QUARTER, GRAPH 2 In Thousands

TABLE 3. TOTAL COVERED EARNINGS, 2000- 2007

| Period                  | 2000             | 2001             | 2002             | 2003             |
|-------------------------|------------------|------------------|------------------|------------------|
| Total                   | \$28,853,716,151 | \$29,807,669,666 | \$30,472,854,103 | \$31,202,576,767 |
| January - March         | 7,122,636,896    | 7,398,887,532    | 7,465,250,305    | 7,608,130,008    |
| April - June            | 7,166,049,182    | 7,448,023,298    | 7,621,878,775    | 7,714,813,038    |
| July - September        | 6,986,085,106    | 7,177,293,061    | 7,361,666,511    | 7,500,204,764    |
| October - December      | 7,578,944,967    | 7,783,465,775    | 8,024,058,512    | 8,379,428,957    |
| Average Weekly Earnings | 500.58           | 518.26           | 533.44           | 548.45           |

| Period                  | 2004             | 2005             | 2006             | 2007            |
|-------------------------|------------------|------------------|------------------|-----------------|
| Total                   | \$33,068,189,304 | \$34,753,107,631 | \$36,636,090,775 | \$9,457,035,252 |
| January - March         | 7,918,843,610    | 8,261,153,981    | 9,085,021,816    | 9,457,035,252   |
| April - June            | 8,122,370,361    | 8,607,722,353    | 9,112,624,590    | N/A             |
| July - September        | 8,010,300,454    | 8,562,555,369    | 8,750,878,205    | N/A             |
| October - December      | 9,016,674,879    | 9,321,675,928    | 9,687,566,164    | N/A             |
| Average Weekly Earnings | 573.80           | 593.13           | 614.27           | 634.30          |