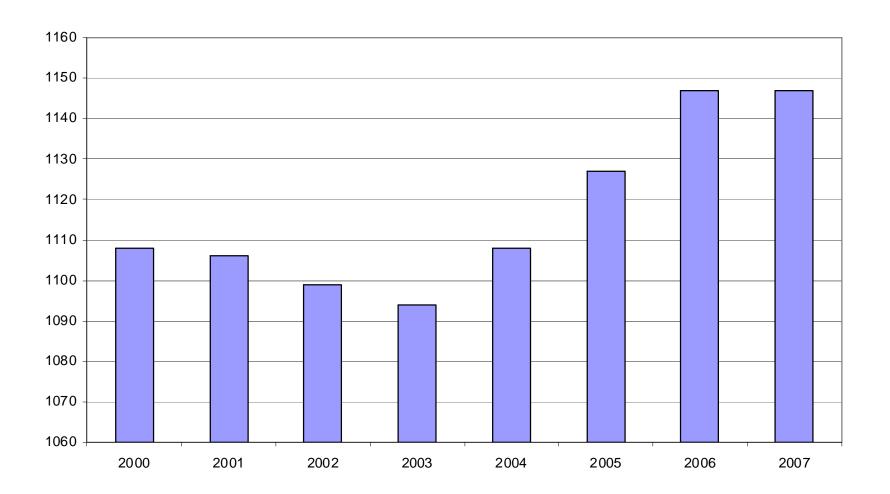

#### AVERAGE TOTAL COVERED EMPLOYMENT GRAPH 1

In Thousands

| Period    | 2000      | 2001      | 2002      | 2003      | 2004      | 2005      | 2006      | 2007      |
|-----------|-----------|-----------|-----------|-----------|-----------|-----------|-----------|-----------|
| Average   | 1,108,479 | 1,106,066 | 1,098,558 | 1,094,087 | 1,108,264 | 1,126,778 | 1,146,948 | 1,146,875 |
| January   | 1,089,943 | 1,096,009 | 1,081,635 | 1,082,740 | 1,089,510 | 1,102,768 | 1,130,595 | 1,137,460 |
| February  | 1,096,113 | 1,101,616 | 1,086,793 | 1,084,880 | 1,094,626 | 1,110,577 | 1,136,810 | 1,143,824 |
| March     | 1,109,144 | 1,112,143 | 1,098,500 | 1,092,172 | 1,105,266 | 1,122,619 | 1,150,439 | 1,159,342 |
| April     | 1,111,525 | 1,115,526 | 1,103,399 | 1,095,341 | 1,111,020 | 1,129,785 | 1,155,498 | N/A       |
| May       | 1,116,760 | 1,119,815 | 1,111,998 | 1,103,099 | 1,117,144 | 1,135,567 | 1,159,886 | N/A       |
| June      | 1,121,225 | 1,119,734 | 1,112,028 | 1,099,688 | 1,117,010 | 1,136,118 | 1,162,026 | N/A       |
| July      | 1,075,066 | 1,071,921 | 1,065,697 | 1,053,220 | 1,071,463 | 1,090,071 | 1,106,142 | N/A       |
| August    | 1,096,848 | 1,094,160 | 1,086,011 | 1,077,775 | 1,094,871 | 1,114,098 | 1,130,839 | N/A       |
| September | 1,123,725 | 1,115,976 | 1,113,148 | 1,105,980 | 1,122,704 | 1,144,815 | 1,159,814 | N/A       |
| October   | 1,122,884 | 1,110,994 | 1,108,447 | 1,112,550 | 1,123,246 | 1,142,300 | 1,156,804 | N/A       |
| November  | 1,120,620 | 1,109,012 | 1,107,611 | 1,109,712 | 1,125,061 | 1,145,667 | 1,156,011 | N/A       |
| December  | 1,117,892 | 1,105,887 | 1,107,425 | 1,111,892 | 1,127,250 | 1,146,954 | 1,158,509 | N/A       |
|           |           |           |           |           |           |           |           |           |