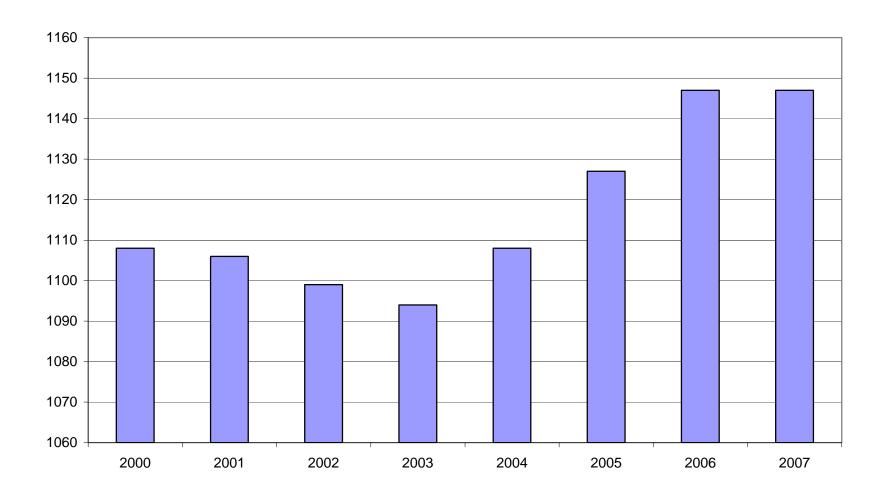

| Period    | 2000      | 2001      | 2002      | 2003      | 2004      | 2005      | 2006      | 2007      |
|-----------|-----------|-----------|-----------|-----------|-----------|-----------|-----------|-----------|
| Average   | 1,108,479 | 1,106,066 | 1,098,558 | 1,094,087 | 1,108,264 | 1,126,778 | 1,146,948 | 1,146,875 |
| January   | 1,089,943 | 1,096,009 | 1,081,635 | 1,082,740 | 1,089,510 | 1,102,768 | 1,130,595 | 1,137,460 |
| February  | 1,096,113 | 1,101,616 | 1,086,793 | 1,084,880 | 1,094,626 | 1,110,577 | 1,136,810 | 1,143,824 |
| March     | 1,109,144 | 1,112,143 | 1,098,500 | 1,092,172 | 1,105,266 | 1,122,619 | 1,150,439 | 1,159,342 |
| April     | 1,111,525 | 1,115,526 | 1,103,399 | 1,095,341 | 1,111,020 | 1,129,785 | 1,155,498 | N/A       |
| May       | 1,116,760 | 1,119,815 | 1,111,998 | 1,103,099 | 1,117,144 | 1,135,567 | 1,159,886 | N/A       |
| June      | 1,121,225 | 1,119,734 | 1,112,028 | 1,099,688 | 1,117,010 | 1,136,118 | 1,162,026 | N/A       |
| July      | 1,075,066 | 1,071,921 | 1,065,697 | 1,053,220 | 1,071,463 | 1,090,071 | 1,106,142 | N/A       |
| August    | 1,096,848 | 1,094,160 | 1,086,011 | 1,077,775 | 1,094,871 | 1,114,098 | 1,130,839 | N/A       |
| September | 1,123,725 | 1,115,976 | 1,113,148 | 1,105,980 | 1,122,704 | 1,144,815 | 1,159,814 | N/A       |
| October   | 1,122,884 | 1,110,994 | 1,108,447 | 1,112,550 | 1,123,246 | 1,142,300 | 1,156,804 | N/A       |
| November  | 1,120,620 | 1,109,012 | 1,107,611 | 1,109,712 | 1,125,061 | 1,145,667 | 1,156,011 | N/A       |
| December  | 1,117,892 | 1,105,887 | 1,107,425 | 1,111,892 | 1,127,250 | 1,146,954 | 1,158,509 | N/A       |

#### AVERAGE TOTAL COVERED EMPLOYMENT GRAPH 1

In Thousands