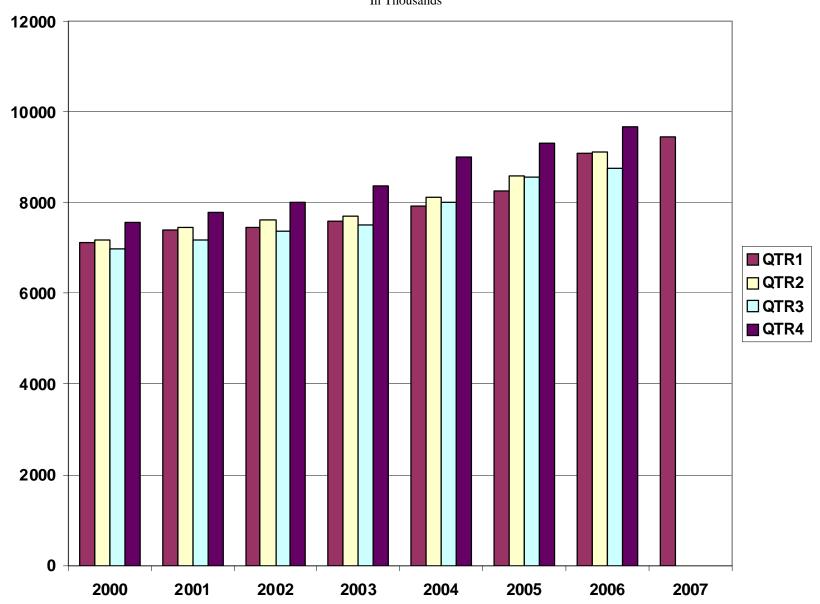

### TOTAL COVERED EARNINGS BY CALENDAR QUARTER, GRAPH 2 In Thousands

#### TABLE 3. TOTAL COVERED EARNINGS, 2000- 2007

| Period                  | 2000             | 2001             | 2002             | 2003             |
|-------------------------|------------------|------------------|------------------|------------------|
| Total                   | \$28,853,716,151 | \$29,807,669,666 | \$30,472,854,103 | \$31,202,576,767 |
| January - March         | \$7,122,636,896  | \$7,398,887,532  | \$7,465,250,305  | \$7,608,130,008  |
| April - June            | \$7,166,049,182  | \$7,448,023,298  | \$7,621,878,775  | \$7,714,813,038  |
| July - September        | \$6,986,085,106  | \$7,177,293,061  | \$7,361,666,511  | \$7,500,204,764  |
| October - December      | \$7,578,944,967  | \$7,783,465,775  | \$8,024,058,512  | \$8,379,428,957  |
| Average Weekly Earnings | \$500.58         | \$518.26         | \$533.44         | \$548.45         |

| Period                  | 2004             | 2005             | 2006             | 2007            |
|-------------------------|------------------|------------------|------------------|-----------------|
| Total                   | \$33,068,189,304 | \$34,753,107,631 | \$36,636,090,775 | \$9,457,035,252 |
| January - March         | \$7,918,843,610  | \$8,261,153,981  | \$9,085,021,816  | \$9,457,035,252 |
| April - June            | \$8,122,370,361  | \$8,607,722,353  | \$9,112,624,590  | N/A             |
| July - September        | \$8,010,300,454  | \$8,562,555,369  | \$8,750,878,205  | N/A             |
| October - December      | \$9,016,674,879  | \$9,321,675,928  | \$9,687,566,164  | N/A             |
| Average Weekly Earnings | \$573.80         | \$593.13         | \$614.27         | \$634.30        |