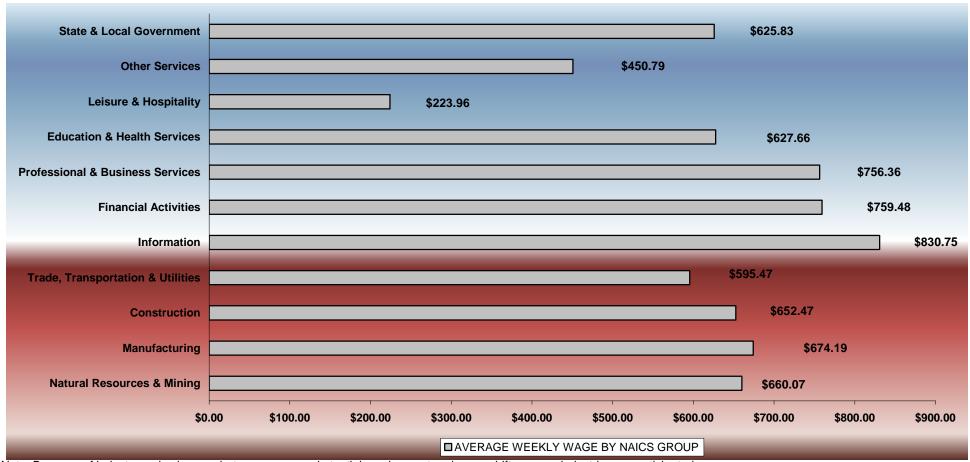

#### **AVERAGE WEEKLY EARNINGS**

Wages paid to covered workers totaled \$36,639,836,671 for the Calendar Year 2006 (see table 1), for an average weekly wage of \$614.27 (see table 5). This represented an increase of \$21.26 from the level of \$593.01 recorded in 2005. Employees in Information recorded the highest yearly average weekly wage with \$830.75 while Leisure & Hospitality recorded the lowest at \$223.96.

Note: Because of industry code changes between years, substantial employment and wage shifts among industries are anticipated.

TABLE 1. YEARLY COMPARISON OF COVERED EMPLOYMENT AND WAGES, BY INDUSTRY

| North American Industry                  | Number of        | Average    |       | Net Change |                       |       | Average    |
|------------------------------------------|------------------|------------|-------|------------|-----------------------|-------|------------|
| Classification System                    | <b>Employing</b> | Covered    | % of  | From       | <b>Total Earnings</b> | % of  | Weekly     |
| Industry Group                           | Units            | Employment | Total | 2005       | 2006                  | Total | Earnings   |
| Total                                    | 80,210           | 1,147,072  | 100.0 | 20,201     | 36,639,836,671        | 100.0 | \$614.27   |
| Natural Resources & Mining               | 2,360            | 18,550     | 1.6   | 262        | 636,706,628           | 1.7%  | \$660.07   |
| Agriculture, Forestry, Fishing & Hunting | 1,993            | 13,629     | 1.2   | -522       | 379,593,335           | 1.0%  | \$535.61   |
| Mining                                   | 367              | 4,921      | 0.4   | 784        | 257,113,293           | 0.7%  | \$1,004.77 |
| Construction                             | 7,922            | 56,956     | 5.0   | 2,349      | 1,932,416,061         | 5.3%  | \$652.47   |
| Manufacturing                            | 3,586            | 198,822    | 17.3  | -2,175     | 6,970,231,559         | 19.0% | \$674.19   |
| Trade, Transportation & Utilities        | 20,862           | 244,917    | 21.4  | 3,112      | 7,583,712,518         | 20.7% | \$595.47   |
| Wholesale Trade                          | 6,283            | 47,945     | 4.2   | 343        | 2,322,852,004         | 6.3%  | \$931.70   |
| Retail Trade                             | 11,259           | 133,228    | 11.6  | 1,325      | 2,763,480,375         | 7.5%  | \$398.89   |
| Transportation & Warehousing             | 2,960            | 56,919     | 5.0   | 1,227      | 2,073,855,795         | 5.7%  | \$700.68   |
| Utilities                                | 360              | 6,825      | 0.6   | 217        | 423,524,344           | 1.2%  | \$1,193.36 |
| Information                              | 1,203            | 19,911     | 1.7   | -132       | 860,130,874           | 2.3%  | \$830.75   |
| Financial Activities                     | 8,045            | 51,171     | 4.5   | 1,404      | 2,020,895,233         | 5.5%  | \$759.48   |
| Finance & Insurance                      | 4,731            | 36,949     | 3.2   | 864        | 1,635,161,159         | 4.5%  | \$851.05   |
| Real Estate & Rental & Leasing           | 3,314            | 14,222     | 1.2   | 540        | 385,734,074           | 1.1%  | \$521.58   |
| Professional & Business Services         | 10,837           | 114,217    | 10.0  | 2,698      | 4,492,246,455         | 12.3% | \$756.36   |
| Professional & Technical Services        | 6,839            | 37,182     | 3.2   | 1,592      | 1,710,324,436         | 4.7%  | \$884.59   |
| Management of Companies & Enterprises    | 507              | 24,101     | 2.1   | 551        | 1,708,859,416         | 4.7%  | \$1,363.54 |
| Administrative & Waste Services          | 3,491            | 52,934     | 4.6   | 555        | 1,073,062,603         | 2.9%  | \$389.84   |
| Education & Health Services              | 10,651           | 145,778    | 12.7  | 4,818      | 4,757,943,714         | 13.0% | \$627.66   |
| Educational Services                     | 553              | 9,058      | 0.8   | 387        | 236,767,083           | 0.6%  | \$502.67   |
| Health Care & Social Assistance          | 10,098           | 136,720    | 11.9  | 4,431      | 4,521,176,631         | 12.3% | \$635.94   |
| Leisure & Hospitality                    | 6,070            | 97,449     | 8.5   | 3,360      | 1,134,905,363         | 3.1%  | \$223.96   |
| Arts, Entertainment & Recreation         | 920              | 9,420      | 0.8   | 151        | 145,526,243           | 0.4%  | \$297.09   |
| Accommodation & Food Services            | 5,150            | 88,029     | 7.7   | 3,209      | 989,379,120           | 2.7%  | \$216.14   |
| Other Services                           | 5,475            | 25,845     | 2.3   | 580        | 605,839,820           | 1.7%  | \$450.79   |
| State & Local Government                 | 3,199            | 173,456    | 15.1  | 3,924      | 5,644,808,446         | 15.4% | \$625.83   |
| Local Government                         | 2,002            | 111,286    | 9.7   | 2,043      | 3,382,482,377         | 9.2%  | \$584.51   |
| State Government                         | 1,197            | 62,170     | 5.4   | 1,881      | 2,262,326,069         | 6.2%  | \$699.80   |
| Nonclassifiable Establishments           | 0                | 0          | 0     | 0          | 0                     | 0     | \$0.00     |