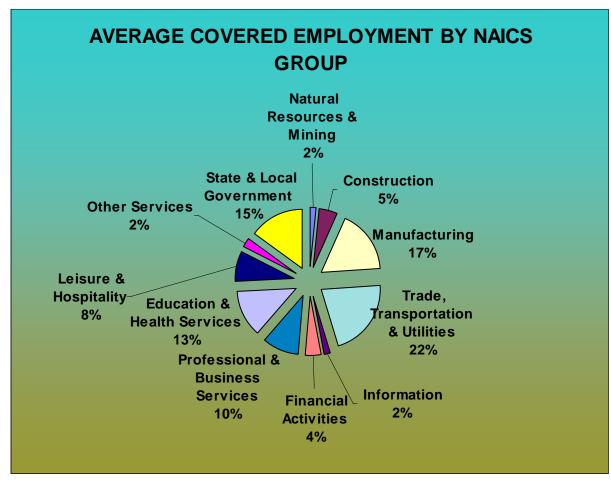

#### AVERAGE EMPLOYMENT CHANGES

Covered employment averaged 1,147,072 during the Calendar Year 2006 (see table 1), an increase of 20,201 (+1.79%) from the previous year and 38,418 from 2004. The sectors driving the three year increase are Education & Health Services (+4,818), State & Local Government (+10,527), Leisure & Hospitality (+3,360), and Trade, Transportation, & Utilities (+3,112).

Nine of the eleven major industries recorded gains over the year. Education & Health Services posted a gain in employment to 145,778, an increase of 4,818 jobs. Individual & Family Services (+2,903), Offices of Physicians (+501), and Nursing Care Facilities (+475) all contributed to the gain in employment. State & Local Government added 3.924 positions. Leisure & Hospitality gained 3,360. with most of the increase in Accommodations & Food Services (+3,209). Trade, Transportation, and Utilities rose by 3,112 jobs to 244,917. This increase can be contributed to gains in retail trade (+1,325), and transportation & warehousing (+1,227).

Two industries experienced losses this year. The most significant loss occurred in the Manufacturing industry (-2,175). This is a result of layoffs and the closing of factories. A slight decline occurred in Information (-132).

#### **AVERAGE WEEKLY EARNINGS**

Wages paid to covered workers totaled \$36,639,836,671 for the Calendar Year 2006 (see table 1), for an average weekly wage of \$614.27 (see table 5). This represented an increase of \$21.26 from the level of \$593.01 recorded in 2005. Employees in Information recorded the highest yearly average weekly wage with \$830.75 while Leisure & Hospitality recorded the lowest at \$223.96.

Note: Because of industry code changes between years, substantial employment and wage shifts among industries are anticipated.

TABLE 1. YEARLY COMPARISON OF COVERED EMPLOYMENT AND WAGES, BY INDUSTRY

| North American Industry                  | Number of        | Average    |       | Net Change |                       |       | Average    |
|------------------------------------------|------------------|------------|-------|------------|-----------------------|-------|------------|
| Classification System                    | <b>Employing</b> | Covered    | % of  | From       | <b>Total Earnings</b> | % of  | Weekly     |
| Industry Group                           | Units            | Employment | Total | 2005       | 2006                  | Total | Earnings   |
| Total                                    | 80,210           | 1,147,072  | 100.0 | 20,201     | 36,639,836,671        | 100.0 | \$614.27   |
| Natural Resources & Mining               | 2,360            | 18,550     | 1.6   | 262        | 636,706,628           | 1.7%  | \$660.07   |
| Agriculture, Forestry, Fishing & Hunting | 1,993            | 13,629     | 1.2   | -522       | 379,593,335           | 1.0%  | \$535.61   |
| Mining                                   | 367              | 4,921      | 0.4   | 784        | 257,113,293           | 0.7%  | \$1,004.77 |
| Construction                             | 7,922            | 56,956     | 5.0   | 2,349      | 1,932,416,061         | 5.3%  | \$652.47   |
| Manufacturing                            | 3,586            | 198,822    | 17.3  | -2,175     | 6,970,231,559         | 19.0% | \$674.19   |
| Trade, Transportation & Utilities        | 20,862           | 244,917    | 21.4  | 3,112      | 7,583,712,518         | 20.7% | \$595.47   |
| Wholesale Trade                          | 6,283            | 47,945     | 4.2   | 343        | 2,322,852,004         | 6.3%  | \$931.70   |
| Retail Trade                             | 11,259           | 133,228    | 11.6  | 1,325      | 2,763,480,375         | 7.5%  | \$398.89   |
| Transportation & Warehousing             | 2,960            | 56,919     | 5.0   | 1,227      | 2,073,855,795         | 5.7%  | \$700.68   |
| Utilities                                | 360              | 6,825      | 0.6   | 217        | 423,524,344           | 1.2%  | \$1,193.36 |
| Information                              | 1,203            | 19,911     | 1.7   | -132       | 860,130,874           | 2.3%  | \$830.75   |
| Financial Activities                     | 8,045            | 51,171     | 4.5   | 1,404      | 2,020,895,233         | 5.5%  | \$759.48   |
| Finance & Insurance                      | 4,731            | 36,949     | 3.2   | 864        | 1,635,161,159         | 4.5%  | \$851.05   |
| Real Estate & Rental & Leasing           | 3,314            | 14,222     | 1.2   | 540        | 385,734,074           | 1.1%  | \$521.58   |
| Professional & Business Services         | 10,837           | 114,217    | 10.0  | 2,698      | 4,492,246,455         | 12.3% | \$756.36   |
| Professional & Technical Services        | 6,839            | 37,182     | 3.2   | 1,592      | 1,710,324,436         | 4.7%  | \$884.59   |
| Management of Companies & Enterprises    | 507              | 24,101     | 2.1   | 551        | 1,708,859,416         | 4.7%  | \$1,363.54 |
| Administrative & Waste Services          | 3,491            | 52,934     | 4.6   | 555        | 1,073,062,603         | 2.9%  | \$389.84   |
| Education & Health Services              | 10,651           | 145,778    | 12.7  | 4,818      | 4,757,943,714         | 13.0% | \$627.66   |
| Educational Services                     | 553              | 9,058      | 0.8   | 387        | 236,767,083           | 0.6%  | \$502.67   |
| Health Care & Social Assistance          | 10,098           | 136,720    | 11.9  | 4,431      | 4,521,176,631         | 12.3% | \$635.94   |
| Leisure & Hospitality                    | 6,070            | 97,449     | 8.5   | 3,360      | 1,134,905,363         | 3.1%  | \$223.96   |
| Arts, Entertainment & Recreation         | 920              | 9,420      | 0.8   | 151        | 145,526,243           | 0.4%  | \$297.09   |
| Accommodation & Food Services            | 5,150            | 88,029     | 7.7   | 3,209      | 989,379,120           | 2.7%  | \$216.14   |
| Other Services                           | 5,475            | 25,845     | 2.3   | 580        | 605,839,820           | 1.7%  | \$450.79   |
| State & Local Government                 | 3,199            | 173,456    | 15.1  | 3,924      | 5,644,808,446         | 15.4% | \$625.83   |
| Local Government                         | 2,002            | 111,286    | 9.7   | 2,043      | 3,382,482,377         | 9.2%  | \$584.51   |
| State Government                         | 1,197            | 62,170     | 5.4   | 1,881      | 2,262,326,069         | 6.2%  | \$699.80   |
| Nonclassifiable Establishments           | 0                | 0          | 0     | 0          | 0                     | 0     | \$0.00     |