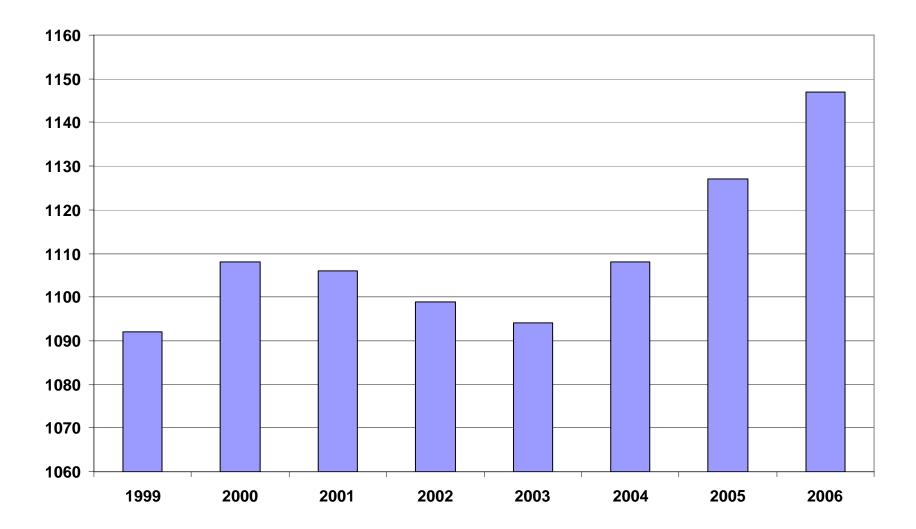

#### AVERAGE EMPLOYMENT CHANGES

Covered employment averaged 1,147,072 during the Calendar Year 2006 (see table 1), an increase of 20,201 (+1.79%) from the previous year and 38,418 from 2004. The sectors driving the three year increase are Education & Health Services (+4,818), State & Local Government (+10,527), Leisure & Hospitality (+3,360), and Trade, Transportation, & Utilities (+3,112).

| Period    | 1999      | 2000      | 2001      | 2002      | 2003      | 2004      | 2005      | 2006      |
|-----------|-----------|-----------|-----------|-----------|-----------|-----------|-----------|-----------|
| Average   | 1,092,351 | 1,108,490 | 1,106,053 | 1,098,558 | 1,094,087 | 1,108,273 | 1,126,870 | 1,147,072 |
| January   | 1,065,920 | 1,089,956 | 1,096,009 | 1,081,635 | 1,082,740 | 1,089,510 | 1,102,770 | 1,130,707 |
| February  | 1,074,315 | 1,096,126 | 1,101,616 | 1,086,793 | 1,084,880 | 1,094,626 | 1,110,579 | 1,136,924 |
| March     | 1,084,653 | 1,109,157 | 1,112,143 | 1,098,500 | 1,092,172 | 1,105,266 | 1,122,621 | 1,150,551 |
| April     | 1,093,574 | 1,111,543 | 1,115,526 | 1,103,399 | 1,095,341 | 1,111,020 | 1,129,797 | 1,155,521 |
| May       | 1,098,539 | 1,116,779 | 1,119,815 | 1,111,998 | 1,103,099 | 1,117,144 | 1,135,580 | 1,159,912 |
| June      | 1,101,748 | 1,121,245 | 1,119,734 | 1,112,028 | 1,099,688 | 1,117,010 | 1,136,132 | 1,162,056 |
| July      | 1,062,563 | 1,075,096 | 1,071,830 | 1,065,697 | 1,053,220 | 1,071,473 | 1,090,092 | 1,106,461 |
| August    | 1,081,260 | 1,096,841 | 1,094,068 | 1,086,011 | 1,077,775 | 1,094,886 | 1,114,123 | 1,131,153 |
| September | 1,108,212 | 1,123,735 | 1,115,996 | 1,113,148 | 1,105,980 | 1,122,724 | 1,144,840 | 1,160,131 |
| October   | 1,110,604 | 1,122,884 | 1,110,994 | 1,108,447 | 1,112,550 | 1,123,260 | 1,142,394 | 1,156,842 |
| November  | 1,112,003 | 1,120,620 | 1,109,012 | 1,107,611 | 1,109,712 | 1,125,081 | 1,145,899 | 1,156,051 |
| December  | 1,114,823 | 1,117,892 | 1,105,887 | 1,107,425 | 1,111,892 | 1,127,271 | 1,147,617 | 1,158,549 |
|           | , ,       | , ,       | , ,       | , ,       | , ,       | , ,       | , ,       | , , 5     |

#### AVERAGE TOTAL COVERED EMPLOYMENT GRAPH 1

In Thousands

TOTAL COVERED EARNINGS BY CALENDAR QUARTER, GRAPH 2
In Thousands

TABLE 3. TOTAL COVERED EARNINGS, 1999 - 2006

| Period             | 1999             | 2000             | 2001             | 2002             |
|--------------------|------------------|------------------|------------------|------------------|
| Total              | \$27,407,925,462 | \$28,853,825,155 | \$29,807,669,666 | \$30,472,854,103 |
| January - March    | 6,418,456,638    | 7,122,666,917    | 7,398,887,532    | 7,465,250,305    |
| April - June       | 6,791,960,679    | 7,166,110,114    | 7,448,023,298    | 7,621,878,775    |
| July - September   | 6,733,480,079    | 6,986,103,157    | 7,177,293,061    | 7,361,666,511    |
| October - December | 7,464,028,066    | 7,578,944,967    | 7,783,465,775    | 8,024,058,512    |
| Average Weekly     |                  |                  |                  |                  |
| Earnings           | 482.51           | 500.57           | 518.26           | 535.62           |