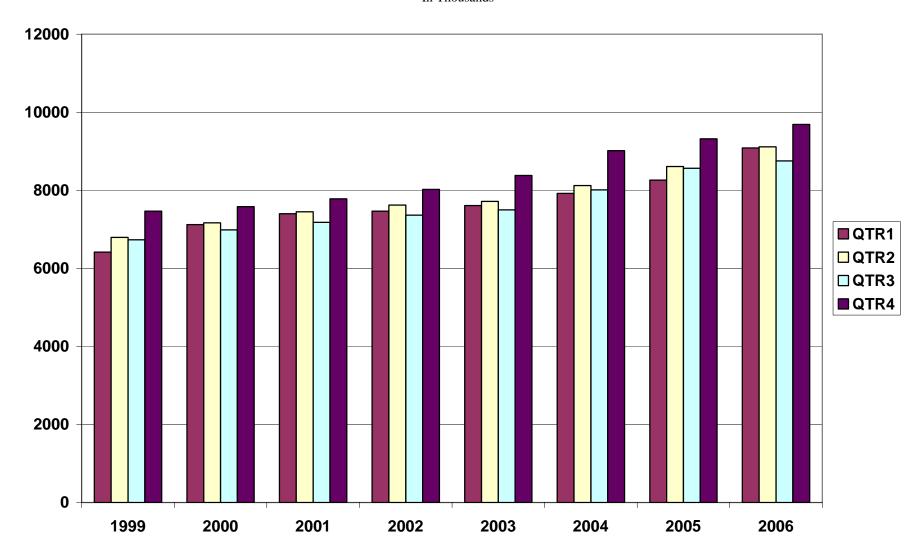

#### AVERAGE TOTAL COVERED EMPLOYMENT GRAPH 1

In Thousands

TOTAL COVERED EARNINGS BY CALENDAR QUARTER, GRAPH 2
In Thousands

TABLE 3. TOTAL COVERED EARNINGS, 1999 - 2006

| Period             | 1999             | 2000             | 2001             | 2002             |
|--------------------|------------------|------------------|------------------|------------------|
| Total              | \$27,407,925,462 | \$28,853,825,155 | \$29,807,669,666 | \$30,472,854,103 |
| January - March    | 6,418,456,638    | 7,122,666,917    | 7,398,887,532    | 7,465,250,305    |
| April - June       | 6,791,960,679    | 7,166,110,114    | 7,448,023,298    | 7,621,878,775    |
| July - September   | 6,733,480,079    | 6,986,103,157    | 7,177,293,061    | 7,361,666,511    |
| October - December | 7,464,028,066    | 7,578,944,967    | 7,783,465,775    | 8,024,058,512    |
| Average Weekly     |                  |                  |                  |                  |
| Earnings           | 482.51           | 500.57           | 518.26           | 535.62           |

| Period             | 2003             | 2004             | 2005             | 2006             |
|--------------------|------------------|------------------|------------------|------------------|
| Total              | \$31,202,576,767 | \$33,068,302,933 | \$34,748,658,215 | \$36,639,836,671 |
| January - March    | 7,608,130,008    | 7,918,843,610    | 8,261,160,581    | 9,085,903,803    |
| April - June       | 7,714,813,038    | 8,122,370,361    | 8,607,765,828    | 9,112,836,787    |
| July - September   | 7,500,204,764    | 8,010,367,094    | 8,562,914,149    | 8,753,099,690    |
| October - December | 8,379,428,957    | 9,016,721,868    | 9,316,817,657    | 9,687,996,391    |
| Average Weekly     |                  |                  |                  |                  |
| Earnings           | 548.45           | 573.80           | 593.01           | 614.27           |