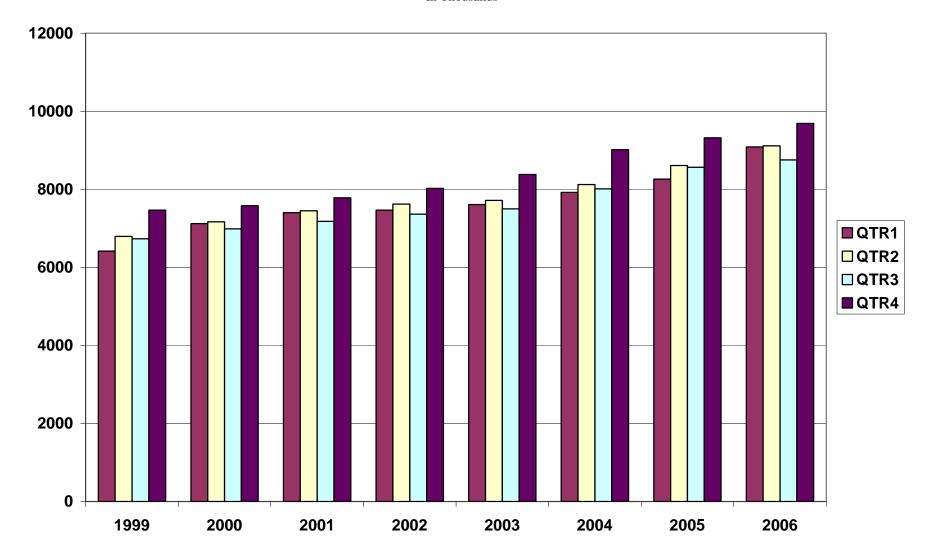

#### AVERAGE TOTAL COVERED EMPLOYMENT GRAPH 1

In Thousands

TOTAL COVERED EARNINGS BY CALENDAR QUARTER, GRAPH 2
In Thousands

TABLE 3. TOTAL COVERED EARNINGS, 1999 - 2006

| Period                  | 1999           | 2000           | 2001           | 2002           |
|-------------------------|----------------|----------------|----------------|----------------|
| Total                   | 27,407,925,462 | 28,853,825,155 | 29,807,669,666 | 30,472,854,103 |
| January - March         | 6,418,456,638  | 7,122,666,917  | 7,398,887,532  | 7,465,250,305  |
| April - June            | 6,791,960,679  | 7,166,110,114  | 7,448,023,298  | 7,621,878,775  |
| July - September        | 6,733,480,079  | 6,986,103,157  | 7,177,293,061  | 7,361,666,511  |
| October - December      | 7,464,028,066  | 7,578,944,967  | 7,783,465,775  | 8,024,058,512  |
| Average Weekly Earnings | 482.51         | 500.57         | 518.26         | 535.62         |

| Period                  | 2003           | 2004           | 2005           | 2006           |
|-------------------------|----------------|----------------|----------------|----------------|
| Total                   | 31,202,576,767 | 33,068,302,933 | 34,748,658,215 | 36,639,836,671 |
| January - March         | 7,608,130,008  | 7,918,843,610  | 8,261,160,581  | 9,085,903,803  |
| April - June            | 7,714,813,038  | 8,122,370,361  | 8,607,765,828  | 9,112,836,787  |
| July - September        | 7,500,204,764  | 8,010,367,094  | 8,562,914,149  | 8,753,099,690  |
| October - December      | 8,379,428,957  | 9,016,721,868  | 9,316,817,657  | 9,687,996,391  |
| Average Weekly Earnings | 548.45         | 573.80         | 593.01         | 614.27         |