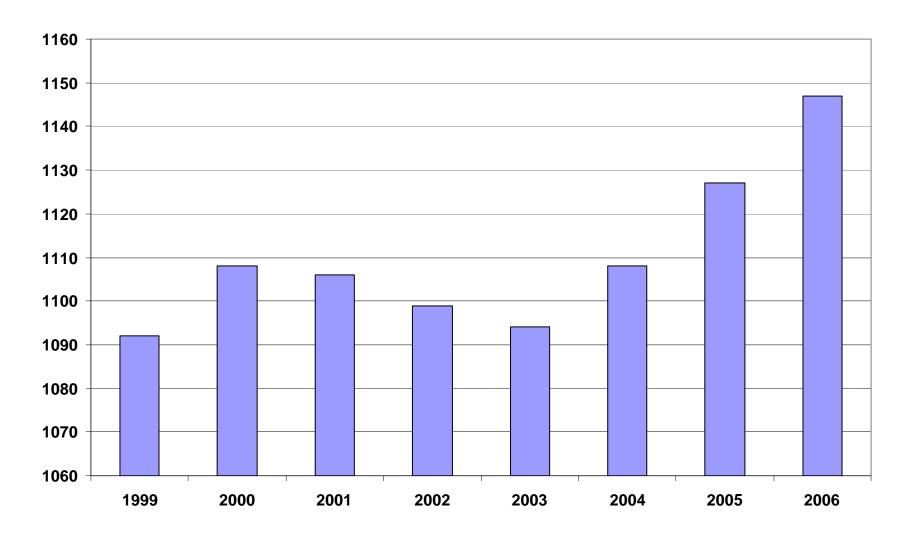

#### AVERAGE EMPLOYMENT CHANGES

Covered employment averaged 1,147,072 during the Calendar Year 2006 (see table 1), an increase of 20,201 (+1.79%) from the previous year and 38,418 from 2004. The sectors driving the three year increase are Education & Health Services (+4,818), State & Local Government (+10,527), Leisure & Hospitality (+3,360), and Trade, Transportation, & Utilities (+3,112).

| Period    | 1999      | 2000      | 2001      | 2002      | 2003      | 2004      | 2005      | 2006      |
|-----------|-----------|-----------|-----------|-----------|-----------|-----------|-----------|-----------|
| Average   | 1,092,351 | 1,108,490 | 1,106,053 | 1,098,558 | 1,094,087 | 1,108,273 | 1,126,870 | 1,147,072 |
| January   | 1,065,920 | 1,089,956 | 1,096,009 | 1,081,635 | 1,082,740 | 1,089,510 | 1,102,770 | 1,130,707 |
| February  | 1,074,315 | 1,096,126 | 1,101,616 | 1,086,793 | 1,084,880 | 1,094,626 | 1,110,579 | 1,136,924 |
| March     | 1,084,653 | 1,109,157 | 1,112,143 | 1,098,500 | 1,092,172 | 1,105,266 | 1,122,621 | 1,150,551 |
| April     | 1,093,574 | 1,111,543 | 1,115,526 | 1,103,399 | 1,095,341 | 1,111,020 | 1,129,797 | 1,155,521 |
| May       | 1,098,539 | 1,116,779 | 1,119,815 | 1,111,998 | 1,103,099 | 1,117,144 | 1,135,580 | 1,159,912 |
| June      | 1,101,748 | 1,121,245 | 1,119,734 | 1,112,028 | 1,099,688 | 1,117,010 | 1,136,132 | 1,162,056 |
| July      | 1,062,563 | 1,075,096 | 1,071,830 | 1,065,697 | 1,053,220 | 1,071,473 | 1,090,092 | 1,106,461 |
| August    | 1,081,260 | 1,096,841 | 1,094,068 | 1,086,011 | 1,077,775 | 1,094,886 | 1,114,123 | 1,131,153 |
| September | 1,108,212 | 1,123,735 | 1,115,996 | 1,113,148 | 1,105,980 | 1,122,724 | 1,144,840 | 1,160,131 |
| October   | 1,110,604 | 1,122,884 | 1,110,994 | 1,108,447 | 1,112,550 | 1,123,260 | 1,142,394 | 1,156,842 |
| November  | 1,112,003 | 1,120,620 | 1,109,012 | 1,107,611 | 1,109,712 | 1,125,081 | 1,145,899 | 1,156,051 |
| December  | 1,114,823 | 1,117,892 | 1,105,887 | 1,107,425 | 1,111,892 | 1,127,271 | 1,147,617 | 1,158,549 |