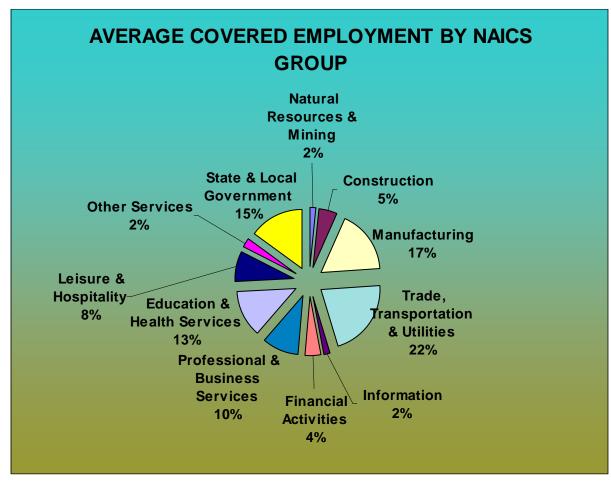

#### AVERAGE EMPLOYMENT CHANGES

Covered employment averaged 1,147,072 during the Calendar Year 2006 (see table 1), an increase of 20,201 (+1.79%) from the previous year and 38,418 from 2004. The sectors driving the three year increase are Education & Health Services (+4,818), State & Local Government (+10,527), Leisure & Hospitality (+3,360), and Trade, Transportation, & Utilities (+3,112).

Nine of the eleven major industries recorded gains over the year. Education & Health Services posted a gain in employment to 145,778, an increase of 4,818 jobs. Individual & Family Services (+2,903), Offices of Physicians (+501), and Nursing Care Facilities (+475) all contributed to the gain in employment. State & Local Government added 3.924 positions. Leisure & Hospitality gained 3,360. with most of the increase in Accommodations & Food Services (+3,209). Trade, Transportation, and Utilities rose by 3,112 jobs to 244,917. This increase can be contributed to gains in retail trade (+1,325), and transportation & warehousing (+1,227).

Two industries experienced losses this year. The most significant loss occurred in the Manufacturing industry (-2,175). This is a result of layoffs and the closing of factories. A slight decline occurred in Information (-132).

Note: Because of industry code changes between years, substantial employment and wage shifts among industries are anticipated.

TABLE 1. YEARLY COMPARISON OF COVERED EMPLOYMENT AND WAGES, BY INDUSTRY

| North American Industry                  | Number of | Average    | % of       | Net Change | Total Earnings   | % of   | Average    |
|------------------------------------------|-----------|------------|------------|------------|------------------|--------|------------|
| Classification System                    | Employing | Covered    | Total      | From       | Calendar Year    | Total  | Weekly     |
| Industry Group                           | Units     | Employment | Employment | 2005       | 2006             | Wages  | Earnings   |
| Total                                    | 80,210    | 1,147,072  | 100.0%     | 20,201     | \$36,639,836,671 | 100.0% | \$573.65   |
| Natural Resources & Mining               | 2,360     | 18,550     | 1.6%       | 262        | \$636,706,628    | 1.7%   | \$560.26   |
| Agriculture, Forestry, Fishing & Hunting | 1,993     | 13,629     | 1.2%       | -522       | \$379,593,335    | 1.0%   | \$494.40   |
| Mining                                   | 367       | 4,921      | 0.4%       | 784        | \$257,113,293    | 0.7%   | \$806.72   |
| Construction                             | 7,922     | 56,956     | 5.0%       | 2,349      | \$1,932,416,061  | 5.3%   | \$589.15   |
| Manufacturing                            | 3,586     | 198,822    | 17.3%      | -2,175     | \$6,970,231,559  | 19.0%  | \$639.55   |
| Trade, Transportation & Utilities        | 20,862    | 244,917    | 21.4%      | 3,112      | \$7,583,712,518  | 20.7%  | \$550.75   |
| Wholesale Trade                          | 6,283     | 47,945     | 4.2%       | 343        | \$2,322,852,004  | 6.3%   | \$838.28   |
| Retail Trade                             | 11,259    | 133,228    | 11.6%      | 1,325      | \$2,763,480,375  | 7.5%   | \$375.20   |
| Transportation & Warehousing             | 2,960     | 56,919     | 5.0%       | 1,227      | \$2,073,855,795  | 5.7%   | \$654.75   |
| Utilities                                | 360       | 6,825      | 0.6%       | 217        | \$423,524,344    | 1.2%   | \$1,172.56 |
| Information                              | 1,203     | 19,911     | 1.7%       | -132       | \$860,130,874    | 2.3%   | \$745.30   |
| Financial Activities                     | 8,045     | 51,171     | 4.5%       | 1,404      | \$2,020,895,233  | 5.5%   | \$711.26   |
| Finance & Insurance                      | 4,731     | 36,949     | 3.2%       | 864        | \$1,635,161,159  | 4.5%   | \$799.03   |
| Real Estate & Rental & Leasing           | 3,314     | 14,222     | 1.2%       | 540        | \$385,734,074    | 1.1%   | \$473.05   |
| Professional & Business Services         | 10,837    | 114,217    | 10.0%      | 2,698      | \$4,492,246,455  | 12.3%  | \$700.79   |
| Professional & Technical Services        | 6,839     | 37,182     | 3.2%       | 1,592      | \$1,710,324,436  | 4.7%   | \$846.39   |
| Management of Companies & Enterprises    | 507       | 24,101     | 2.1%       | 551        | \$1,708,859,416  | 4.7%   | \$1,251.17 |
| Administrative & Waste Services          | 3,491     | 52,934     | 4.6%       | 555        | \$1,073,062,603  | 2.9%   | \$339.71   |
| Education & Health Services              | 10,651    | 145,778    | 12.7%      | 4,818      | \$4,757,943,714  | 13.0%  | \$599.11   |
| Educational Services                     | 553       | 9,058      | 0.8%       | 387        | \$236,767,083    | 0.6%   | \$484.27   |
| Health Care & Social Assistance          | 10,098    | 136,720    | 11.9%      | 4,431      | \$4,521,176,631  | 12.3%  | \$606.25   |
| Leisure & Hospitality                    | 6,070     | 97,449     | 8.5%       | 3,360      | \$1,134,905,363  | 3.1%   | \$211.39   |
| Arts, Entertainment & Recreation         | 920       | 9,420      | 0.8%       | 151        | \$145,526,243    | 0.4%   | \$266.28   |
| Accommodation & Food Services            | 5,150     | 88,029     | 7.7%       | 3,209      | \$989,379,120    | 2.7%   | \$205.26   |
| Other Services                           | 5,475     | 25,845     | 2.3%       | 580        | \$605,839,820    | 1.7%   | \$428.54   |
| State & Local Government                 | 3,199     | 173,456    | 15.1%      | 3,924      | \$5,644,808,446  | 15.4%  | \$1,192.55 |
| Local Government                         | 2,002     | 111,286    | 9.7%       | 2,043      | \$3,382,482,377  | 9.2%   | \$533.46   |
| State Government                         | 1,197     | 62,170     | 5.4%       | 1,881      | \$2,262,326,069  | 6.2%   | \$659.10   |
| Nonclassifiable Establishments           | 0         | 0          | 0.0%       | 0          | \$0              | 0.0%   | \$0.00     |