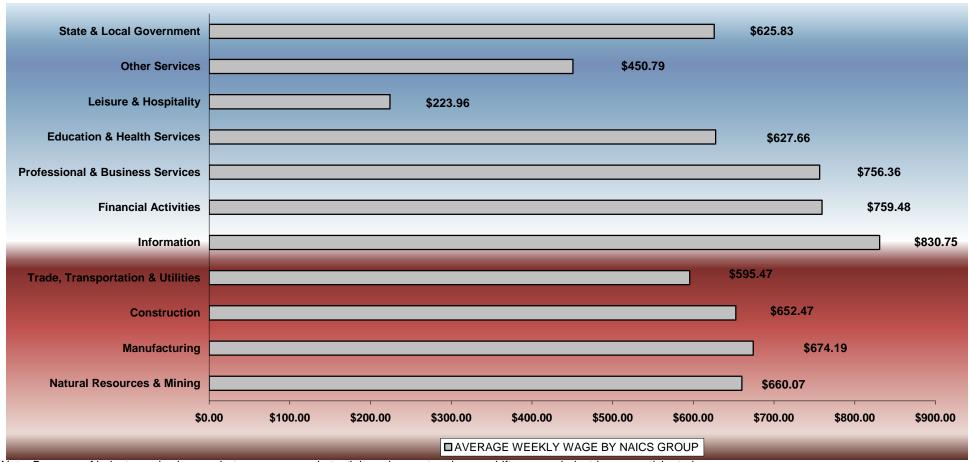

#### **AVERAGE WEEKLY EARNINGS**

Wages paid to covered workers totaled \$36,639,836,671 for the Calendar Year 2006 (see table 1), for an average weekly wage of \$614.27 (see table 5). This represented an increase of \$21.26 from the level of \$593.01 recorded in 2005. Employees in Information recorded the highest yearly average weekly wage with \$830.75 while Leisure & Hospitality recorded the lowest at \$223.96.

Note: Because of industry code changes between years, substantial employment and wage shifts among industries are anticipated.

TABLE 1. YEARLY COMPARISON OF COVERED EMPLOYMENT AND WAGES, BY INDUSTRY

| North American Industry                  | Number of | Average    | % of       | Net Change | Total Earnings   | % of   | Average    |
|------------------------------------------|-----------|------------|------------|------------|------------------|--------|------------|
| Classification System                    | Employing | Covered    | Total      | From       | Calendar Year    | Total  | Weekly     |
| Industry Group                           | Units     | Employment | Employment | 2005       | 2006             | Wages  | Earnings   |
| Total                                    | 80,210    | 1,147,072  | 100.0%     | 20,201     | \$36,639,836,671 | 100.0% | \$573.65   |
| Natural Resources & Mining               | 2,360     | 18,550     | 1.6%       | 262        | \$636,706,628    | 1.7%   | \$560.26   |
| Agriculture, Forestry, Fishing & Hunting | 1,993     | 13,629     | 1.2%       | -522       | \$379,593,335    | 1.0%   | \$494.40   |
| Mining                                   | 367       | 4,921      | 0.4%       | 784        | \$257,113,293    | 0.7%   | \$806.72   |
| Construction                             | 7,922     | 56,956     | 5.0%       | 2,349      | \$1,932,416,061  | 5.3%   | \$589.15   |
| Manufacturing                            | 3,586     | 198,822    | 17.3%      | -2,175     | \$6,970,231,559  | 19.0%  | \$639.55   |
| Trade, Transportation & Utilities        | 20,862    | 244,917    | 21.4%      | 3,112      | \$7,583,712,518  | 20.7%  | \$550.75   |
| Wholesale Trade                          | 6,283     | 47,945     | 4.2%       | 343        | \$2,322,852,004  | 6.3%   | \$838.28   |
| Retail Trade                             | 11,259    | 133,228    | 11.6%      | 1,325      | \$2,763,480,375  | 7.5%   | \$375.20   |
| Transportation & Warehousing             | 2,960     | 56,919     | 5.0%       | 1,227      | \$2,073,855,795  | 5.7%   | \$654.75   |
| Utilities                                | 360       | 6,825      | 0.6%       | 217        | \$423,524,344    | 1.2%   | \$1,172.56 |
| Information                              | 1,203     | 19,911     | 1.7%       | -132       | \$860,130,874    | 2.3%   | \$745.30   |
| Financial Activities                     | 8,045     | 51,171     | 4.5%       | 1,404      | \$2,020,895,233  | 5.5%   | \$711.26   |
| Finance & Insurance                      | 4,731     | 36,949     | 3.2%       | 864        | \$1,635,161,159  | 4.5%   | \$799.03   |
| Real Estate & Rental & Leasing           | 3,314     | 14,222     | 1.2%       | 540        | \$385,734,074    | 1.1%   | \$473.05   |
| Professional & Business Services         | 10,837    | 114,217    | 10.0%      | 2,698      | \$4,492,246,455  | 12.3%  | \$700.79   |
| Professional & Technical Services        | 6,839     | 37,182     | 3.2%       | 1,592      | \$1,710,324,436  | 4.7%   | \$846.39   |
| Management of Companies & Enterprises    | 507       | 24,101     | 2.1%       | 551        | \$1,708,859,416  | 4.7%   | \$1,251.17 |
| Administrative & Waste Services          | 3,491     | 52,934     | 4.6%       | 555        | \$1,073,062,603  | 2.9%   | \$339.71   |
| Education & Health Services              | 10,651    | 145,778    | 12.7%      | 4,818      | \$4,757,943,714  | 13.0%  | \$599.11   |
| Educational Services                     | 553       | 9,058      | 0.8%       | 387        | \$236,767,083    | 0.6%   | \$484.27   |
| Health Care & Social Assistance          | 10,098    | 136,720    | 11.9%      | 4,431      | \$4,521,176,631  | 12.3%  | \$606.25   |
| Leisure & Hospitality                    | 6,070     | 97,449     | 8.5%       | 3,360      | \$1,134,905,363  | 3.1%   | \$211.39   |
| Arts, Entertainment & Recreation         | 920       | 9,420      | 0.8%       | 151        | \$145,526,243    | 0.4%   | \$266.28   |
| Accommodation & Food Services            | 5,150     | 88,029     | 7.7%       | 3,209      | \$989,379,120    | 2.7%   | \$205.26   |
| Other Services                           | 5,475     | 25,845     | 2.3%       | 580        | \$605,839,820    | 1.7%   | \$428.54   |
| State & Local Government                 | 3,199     | 173,456    | 15.1%      | 3,924      | \$5,644,808,446  | 15.4%  | \$1,192.55 |
| Local Government                         | 2,002     | 111,286    | 9.7%       | 2,043      | \$3,382,482,377  | 9.2%   | \$533.46   |
| State Government                         | 1,197     | 62,170     | 5.4%       | 1,881      | \$2,262,326,069  | 6.2%   | \$659.10   |
| Nonclassifiable Establishments           | 0         | 0          | 0.0%       | 0          | \$0              | 0.0%   | \$0.00     |