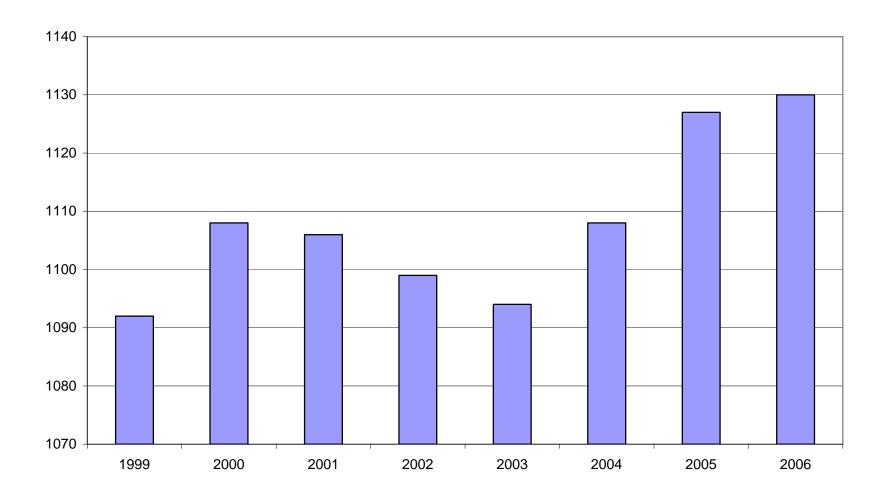

Note: Items do not necessarily add to totals because of rounding. Because of industry code changes between years, substantial employment and wage shifts among industries are anticipated.

TABLE 2. TOTAL COVERED EMPLOYMENT IN ARKANSAS

| Period    | 1999      | 2000      | 2001      | 2002      | 2003      | 2004      | 2005      | 2006      |
|-----------|-----------|-----------|-----------|-----------|-----------|-----------|-----------|-----------|
| Average   | 1,092,351 | 1,108,479 | 1,106,066 | 1,098,558 | 1,094,087 | 1,108,264 | 1,126,778 | 1,130,483 |
| January   | 1,065,920 | 1,089,943 | 1,096,009 | 1,081,635 | 1,082,740 | 1,089,510 | 1,102,768 | 1,104,692 |
| February  | 1,074,315 | 1,096,113 | 1,101,616 | 1,086,793 | 1,084,880 | 1,094,626 | 1,110,577 | 1,112,453 |
| March     | 1,084,653 | 1,109,144 | 1,112,143 | 1,098,500 | 1,092,172 | 1,105,266 | 1,122,619 | 1,124,250 |
| April     | 1,093,574 | 1,111,525 | 1,115,526 | 1,103,399 | 1,095,341 | 1,111,020 | 1,129,785 | 1,130,599 |
| May       | 1,098,539 | 1,116,760 | 1,119,815 | 1,111,998 | 1,103,099 | 1,117,144 | 1,135,567 | 1,136,212 |
| June      | 1,101,748 | 1,121,225 | 1,119,734 | 1,112,028 | 1,099,688 | 1,117,010 | 1,136,118 | 1,136,984 |
| July      | 1,062,563 | 1,075,066 | 1,071,921 | 1,065,697 | 1,053,220 | 1,071,463 | 1,090,071 | 1,090,058 |
| August    | 1,081,260 | 1,096,848 | 1,094,160 | 1,086,011 | 1,077,775 | 1,094,871 | 1,114,098 | 1,114,403 |
| September | 1,108,212 | 1,123,725 | 1,115,976 | 1,113,148 | 1,105,980 | 1,122,704 | 1,144,815 | 1,144,705 |
| October   | 1,110,604 | 1,122,884 | 1,110,994 | 1,108,447 | 1,112,550 | 1,123,246 | 1,142,300 | 1,156,842 |
| November  | 1,112,003 | 1,120,620 | 1,109,012 | 1,107,611 | 1,109,712 | 1,125,061 | 1,145,667 | 1,156,051 |
| December  | 1,114,823 | 1,117,892 | 1,105,887 | 1,107,425 | 1,111,892 | 1,127,250 | 1,146,954 | 1,158,549 |
|           |           |           |           |           |           |           |           |           |

### AVERAGE TOTAL COVERED EMPLOYMENT GRAPH 1

In Thousands