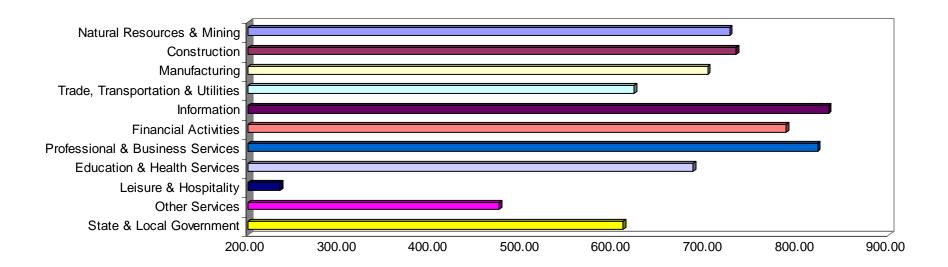

### **Average Weekly Wages by Industry Group**

Note: Because of industry code changes between years, substantial employment and wage shifts among industries are anticipated.

TABLE 1. QUARTERLY COMPARISON OF COVERED EMPLOYMENT AND WAGES, BY INDUSTRY

### **COVERED WAGES**

Wages paid to covered workers totaled \$9,685,672,308 for the Fourth Quarter 2006 (see table 1), for an average weekly wage of \$643.93 (see table 5). Employees in Little River County recorded the highest average weekly wage (\$780.69), and workers in Newton County the lowest (\$373.53) (see table 6).

The Information sector recorded the highest average weekly wage for the State of Arkansas at \$833.80, while the Leisure & Hospitality sector recorded the lowest at \$235.09 for the State of Arkansas (see table 5).