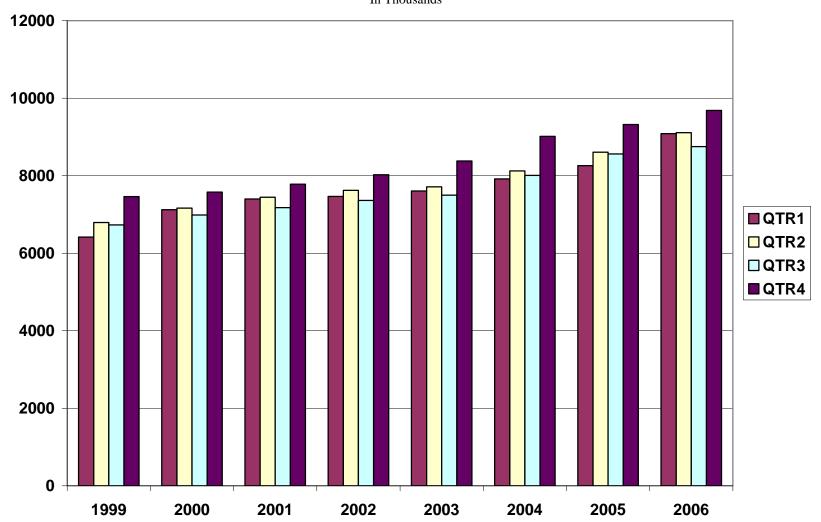

### TOTAL COVERED EARNINGS BY CALENDAR QUARTER, GRAPH 2 In Thousands

TABLE 3. TOTAL COVERED EARNINGS, 1999- 2006

| Period                  | 1999             | 2000             | 2001             | 2002             |
|-------------------------|------------------|------------------|------------------|------------------|
| Total                   | \$27,407,925,462 | \$28,853,716,151 | \$29,807,669,666 | \$30,472,854,103 |
| January - March         | 6,418,456,638    | 7,122,636,896    | 7,398,887,532    | 7,465,250,305    |
| April - June            | 6,791,960,679    | 7,166,049,182    | 7,448,023,298    | 7,621,878,775    |
| July - September        | 6,733,480,079    | 6,986,085,106    | 7,177,293,061    | 7,361,666,511    |
| October - December      | 7,464,028,066    | 7,578,944,967    | 7,783,465,775    | 8,024,058,512    |
| Average Weekly Earnings | 482.51           | 500.58           | 518.26           | 533.44           |

| Period                  | 2003             | 2004             | 2005             | 2006             |  |
|-------------------------|------------------|------------------|------------------|------------------|--|
| Total                   | \$31,202,576,767 | \$33,068,189,304 | \$34,753,437,458 | \$36,639,776,198 |  |
| January - March         | 7,608,130,008    | 7,918,843,610    | 8,261,153,981    | 9,086,373,822    |  |
| April - June            | 7,714,813,038    | 8,122,370,361    | 8,607,722,353    | 9,112,835,784    |  |
| July - September        | 7,500,204,764    | 8,010,300,454    | 8,562,885,196    | 8,752,570,201    |  |
| October - December      | 8,379,428,957    | 9,016,674,879    | 9,321,675,928    | 9,687,996,391    |  |
| Average Weekly Earnings | 548.45           | 573.80           | 593.14           | 623.28           |  |