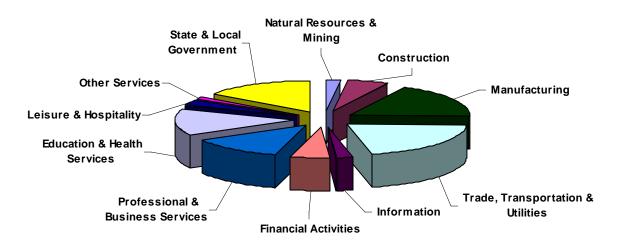

### **EMPLOYMENT CHANGES FROM THIRD QUARTER 2006**

Over the quarter gains were recorded in six industry groups while five suffered losses (see Table 1). Employment in State and Local Government rose 27,213 or 17.6% from the previous quarter due to the start of school in local school districts. Trade, Transportation and Utilities gained 3,731 jobs. This boost in employment is primarily found in Retail Trade (3,626 jobs) because of the increase in seasonal workers for the holiday season. Education and Health Services saw a gain of 0.8%. The continuing natural gas boom in Arkansas led to an increase of 347 jobs in Natural Resources and

Mining. Financial Activities (+32) and Information (+12) also reported minimal gains.

Layoffs have led to a decrease of 4,335 jobs in Manufacturing. Leisure & Hospitality lost 3,223 jobs because of the end of the summer travel season. Construction (-1,783), Other Services (-637) and Professional and Business Services (-694) also reported losses.

### **EMPLOYMENT CHANGES FROM FOURTH QUARTER 2005**

Over-the-year gains were recorded in ten industry groups while one recorded a loss (see table 1). Significant gains were posted in Educational & Health Services (+4,068), Leisure & Hospitality (+3,556), and State & Local Government (+3,436). The only loss occurred in Manufacturing (-6,332).