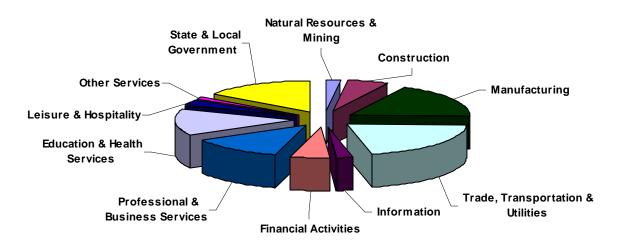

#### **Average Covered Employment by NAICS Group**

#### **EMPLOYMENT CHANGES FROM THIRD QUARTER 2006**

Over the quarter gains were recorded in six industry groups while five suffered losses (see Table 1). Employment in State and Local Government rose 27,213 or 17.6% from the previous quarter due to the start of school in local school districts. Trade, Transportation and Utilities gained 3,731 jobs. This boost in employment is primarily found in Retail Trade (3,626 jobs) because of the increase in seasonal workers for the holiday season. Education and Health Services saw a gain of 0.8%. The continuing natural gas boom in Arkansas led to an increase of 347 jobs in Natural Resources and

Mining. Financial Activities (+32) and Information (+12) also reported minimal gains.

Layoffs have led to a decrease of 4,335 jobs in Manufacturing. Leisure & Hospitality lost 3,223 jobs because of the end of the summer travel season. Construction (-1,783), Other Services (-637) and Professional and Business Services (-694) also reported losses.

#### **EMPLOYMENT CHANGES FROM FOURTH QUARTER 2005**

Over-the-year gains were recorded in ten industry groups while one recorded a loss (see table 1). Significant gains were posted in Educational & Health Services (+4,068), Leisure & Hospitality (+3,556), and State & Local Government (+3,436). The only loss occurred in Manufacturing (-6,332).