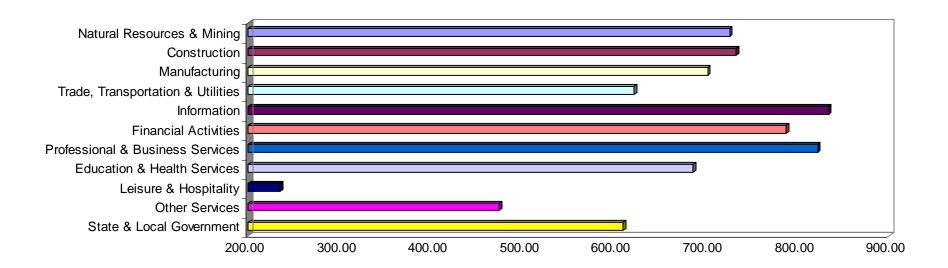

#### **Average Weekly Wages by Industry Group**

Note: Because of industry code changes between years, substantial employment and wage shifts among industries are anticipated.

TABLE 1. QUARTERLY COMPARISON OF COVERED EMPLOYMENT AND WAGES, BY INDUSTRY

|                                          |           |            |            | N. (O)             | N . O              |                 | 0/ /          |
|------------------------------------------|-----------|------------|------------|--------------------|--------------------|-----------------|---------------|
| North American Industry                  | Number of | Average    | % of       | Net Change<br>From | Net Change<br>From | Total           | % of<br>Total |
| Classification System                    | Employing | Monthly    | Employment | July - Sept.       | Oct Dec.           | Wages Paid      | Wages         |
| Industry                                 | Units     | Employment | Total      | 2006               | 2005               | Oct Dec. 2006   | Paid          |
| Total                                    | 81,125    | 1,157,046  | 100.0%     | 21,794             | 11,743             | \$9,685,672,308 | 100.0%        |
| Natural Resources & Mining               | 2,390     | 19,468     | 1.7%       | 347                | 646                | \$183,680,093   | 1.9%          |
| Agriculture, Forestry, Fishing & Hunting | 1,998     | 14,171     | 1.2%       | 105                | -350               | \$112,038,374   | 1.2%          |
| Mining                                   | 392       | 5,297      | 0.5%       | 241                | 996                | \$71,641,719    | 0.7%          |
| Construction                             | 8,059     | 56,757     | 4.9%       | -1,783             | 938                | \$540,506,084   | 5.6%          |
| Manufacturing                            | 3,602     | 194,737    | 16.8%      | -4,335             | -6,332             | \$1,776,767,133 | 18.3%         |
| Trade, Transportation & Utilities        | 20,951    | 248,897    | 21.5%      | 3,731              | 2,800              | \$2,011,213,726 | 20.8%         |
| Wholesale Trade                          | 6,352     | 48,158     | 4.2%       | -72                | 383                | \$629,646,467   | 6.5%          |
| Retail Trade                             | 11,253    | 135,625    | 11.7%      | 2,626              | 738                | \$726,110,971   | 7.5%          |
| Transportation & Warehousing             | 2,986     | 58,223     | 5.0%       | 1,177              | 1,460              | \$543,517,297   | 5.6%          |
| Utilities                                | 360       | 6,891      | 0.6%       | 1                  | 218                | \$111,938,991   | 1.2%          |
| Information                              | 1,196     | 20,048     | 1.7%       | 12                 | 53                 | \$217,310,894   | 2.2%          |
| Financial Activities                     | 8,116     | 51,583     | 4.5%       | 32                 | 1,252              | \$528,157,696   | 5.5%          |
| Finance & Insurance                      | 4,758     | 37,150     | 3.2%       | 24                 | 612                | \$421,225,419   | 4.3%          |
| Real Estate & Rental & Leasing           | 3,358     | 14,433     | 1.2%       | 8                  | 640                | \$106,932,277   | 1.1%          |
| Professional & Business Services         | 11,053    | 114,109    | 9.9%       | -694               | 602                | \$1,219,262,232 | 12.6%         |
| Professional & Technical Services        | 6,975     | 37,545     | 3.2%       | 1,014              | 1,953              | \$495,157,286   | 5.1%          |
| Management of Companies &                |           |            |            |                    |                    |                 |               |
| Enterprises                              | 511       | 24,267     | 2.1%       | 86                 | 618                | \$443,711,418   | 4.6%          |
| Administrative & Waste Services          | 3,567     | 52,297     | 4.5%       | -1,795             | -1,969             | \$280,393,528   | 2.9%          |
| Education & Health Services              | 10,923    | 147,407    | 12.7%      | 1,131              | 4,068              | \$1,314,640,527 | 13.6%         |
| Educational Services                     | 553       | 9,407      | 0.8%       | 626                | 54                 | \$63,172,932    | 0.7%          |
| Health Care & Social Assistance          | 10,370    | 138,000    | 11.9%      | 505                | 4,015              | \$1,251,467,595 | 12.9%         |
| Leisure & Hospitality                    | 6,151     | 96,643     | 8.4%       | -3,223             | 3,556              | \$295,352,438   | 3.0%          |
| Arts, Entertainment & Recreation         | 919       | 8,657      | 0.7%       | -1,722             | 275                | \$37,700,661    | 0.4%          |
| Accommodation & Food Services            | 5,232     | 87,986     | 7.6%       | -1,501             | 3,281              | \$257,651,777   | 2.7%          |
| Other Services                           | 5,484     | 25,630     | 2.2%       | -637               | 724                | \$157,863,678   | 1.6%          |
| State & Local Government                 | 3,200     | 181,767    | 15.7%      | 27,213             | 3,436              | \$1,440,917,807 | 14.9%         |
| Local Government                         | 2,001     | 118,093    | 10.2%      | 25,463             | 379                | \$881,155,952   | 9.1%          |
| State Government                         | 1,199     | 63,674     | 5.5%       | 1,751              | 3,057              | \$559,761,855   | 5.8%          |
| Nonclassifiable Establishments           | 0         | 0          | 0.0%       | 0                  | 0                  | \$0             | 0.0%          |