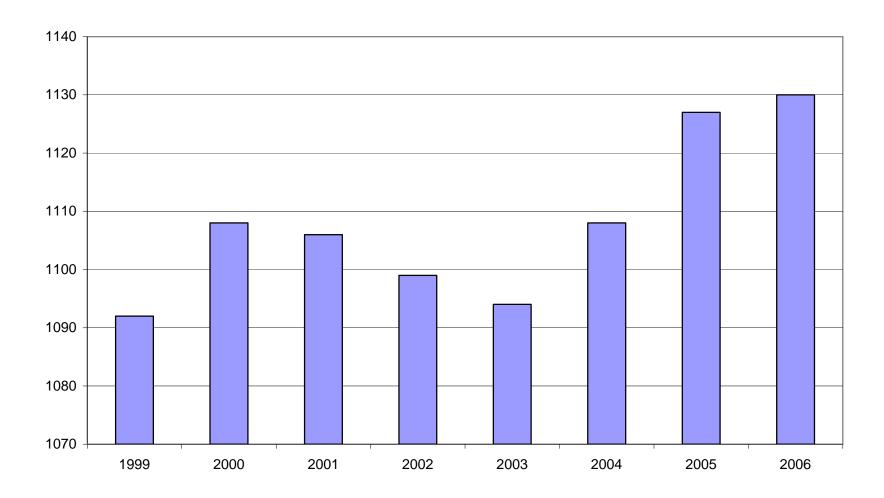

| Period    | 1999      | 2000      | 2001      | 2002      | 2003      | 2004      | 2005      | 2006      |
|-----------|-----------|-----------|-----------|-----------|-----------|-----------|-----------|-----------|
| Average   | 1,092,351 | 1,108,479 | 1,106,066 | 1,098,558 | 1,094,087 | 1,108,264 | 1,126,778 | 1,130,458 |
| January   | 1,065,920 | 1,089,943 | 1,096,009 | 1,081,635 | 1,082,740 | 1,089,510 | 1,102,768 | 1,104,692 |
| February  | 1,074,315 | 1,096,113 | 1,101,616 | 1,086,793 | 1,084,880 | 1,094,626 | 1,110,577 | 1,112,453 |
| March     | 1,084,653 | 1,109,144 | 1,112,143 | 1,098,500 | 1,092,172 | 1,105,266 | 1,122,619 | 1,124,250 |
| April     | 1,093,574 | 1,111,525 | 1,115,526 | 1,103,399 | 1,095,341 | 1,111,020 | 1,129,785 | 1,130,599 |
| May       | 1,098,539 | 1,116,760 | 1,119,815 | 1,111,998 | 1,103,099 | 1,117,144 | 1,135,567 | 1,136,212 |
| June      | 1,101,748 | 1,121,225 | 1,119,734 | 1,112,028 | 1,099,688 | 1,117,010 | 1,136,118 | 1,136,984 |
| July      | 1,062,563 | 1,075,066 | 1,071,921 | 1,065,697 | 1,053,220 | 1,071,463 | 1,090,071 | 1,090,058 |
| August    | 1,081,260 | 1,096,848 | 1,094,160 | 1,086,011 | 1,077,775 | 1,094,871 | 1,114,098 | 1,114,403 |
| September | 1,108,212 | 1,123,725 | 1,115,976 | 1,113,148 | 1,105,980 | 1,122,704 | 1,144,815 | 1,144,705 |
| October   | 1,110,604 | 1,122,884 | 1,110,994 | 1,108,447 | 1,112,550 | 1,123,246 | 1,142,300 | 1,156,725 |
| November  | 1,112,003 | 1,120,620 | 1,109,012 | 1,107,611 | 1,109,712 | 1,125,061 | 1,145,667 | 1,156,046 |
| December  | 1,114,823 | 1,117,892 | 1,105,887 | 1,107,425 | 1,111,892 | 1,127,250 | 1,146,954 | 1,158,366 |

#### AVERAGE TOTAL COVERED EMPLOYMENT GRAPH 1

In Thousands

TOTAL COVERED EARNINGS BY CALENDAR QUARTER, GRAPH 2
In Thousands