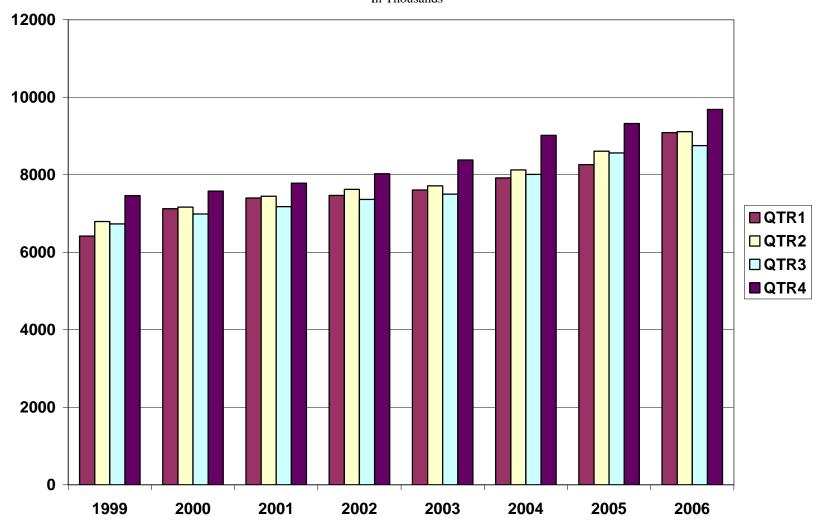

#### AVERAGE TOTAL COVERED EMPLOYMENT GRAPH 1

In Thousands

TOTAL COVERED EARNINGS BY CALENDAR QUARTER, GRAPH 2
In Thousands

#### TABLE 3. TOTAL COVERED EARNINGS, 1999- 2006

| Period                  | 1999             | 2000             | 2001             | 2002             |
|-------------------------|------------------|------------------|------------------|------------------|
| Total                   | \$27,407,925,462 | \$28,853,716,151 | \$29,807,669,666 | \$30,472,854,103 |
| January - March         | \$6,418,456,638  | \$7,122,636,896  | \$7,398,887,532  | \$7,465,250,305  |
| April - June            | \$6,791,960,679  | \$7,166,049,182  | \$7,448,023,298  | \$7,621,878,775  |
| July - September        | \$6,733,480,079  | \$6,986,085,106  | \$7,177,293,061  | \$7,361,666,511  |
| October - December      | \$7,464,028,066  | \$7,578,944,967  | \$7,783,465,775  | \$8,024,058,512  |
| Average Weekly Earnings | \$482.51         | \$500.58         | \$518.26         | \$533.44         |

| Period                  | 2003             | 2004             | 2005             | 2006             |
|-------------------------|------------------|------------------|------------------|------------------|
| Total                   | \$31,202,576,767 | \$33,068,189,304 | \$34,753,437,458 | \$36,637,452,115 |
| January - March         | \$7,608,130,008  | \$7,918,843,610  | \$8,261,153,981  | \$9,086,373,822  |
| April - June            | \$7,714,813,038  | \$8,122,370,361  | \$8,607,722,353  | \$9,112,835,784  |
| July - September        | \$7,500,204,764  | \$8,010,300,454  | \$8,562,885,196  | \$8,752,570,201  |
| October - December      | \$8,379,428,957  | \$9,016,674,879  | \$9,321,675,928  | \$9,685,672,308  |
| Average Weekly Earnings | \$548.45         | \$573.80         | \$593.14         | \$623.26         |