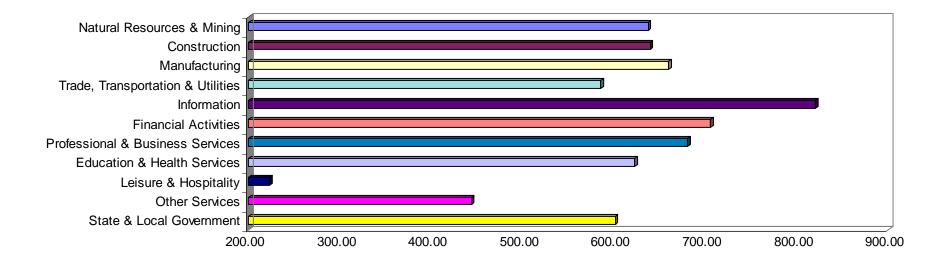

# **COVERED WAGES**

Wages paid to covered workers totaled \$8,752,570,201 for the Third Quarter 2006 (see table 1), for an average weekly wage of \$593.06 (see table 5). Employees in Calhoun County recorded the highest average weekly wage (\$716.55), and workers in Newton County the lowest (\$369.12) (see table 6).

The Information sector recorded the highest average weekly wage for the State of Arkansas at \$819.88, while the Leisure & Hospitality sector recorded the lowest at \$223.32 for the State of Arkansas (see table 5).

# Average Weekly Wages by Industry Group

Note: Because of industry code changes between years, substantial employment and wage shifts among industries are anticipated.