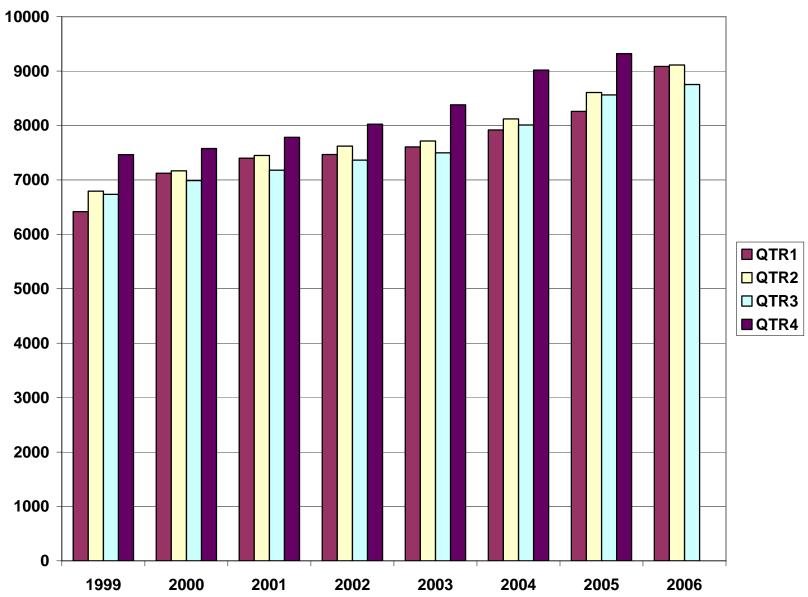

# TABLE 2. TOTAL COVERED EMPLOYMENT IN ARKANSAS

AVERAGE TOTAL COVERED EMPLOYMENT GRAPH 1 In Thousands

TOTAL COVERED EARNINGS BY CALENDAR QUARTER, GRAPH 2 In Thousands

# TABLE 3. TOTAL COVERED EARNINGS, 1999- 2006

| Period                  | 1999             | 2000             | 2001             | 2002             |
|-------------------------|------------------|------------------|------------------|------------------|
| Total                   | \$27,407,925,462 | \$28,853,716,151 | \$29,807,669,666 | \$30,472,854,103 |
| January - March         | \$6,418,456,638  | \$7,122,636,896  | \$7,398,887,532  | \$7,465,250,305  |
| April - June            | \$6,791,960,679  | \$7,166,049,182  | \$7,448,023,298  | \$7,621,878,775  |
| July - September        | \$6,733,480,079  | \$6,986,085,106  | \$7,177,293,061  | \$7,361,666,511  |
| October - December      | \$7,464,028,066  | \$7,578,944,967  | \$7,783,465,775  | \$8,024,058,512  |
| Average Weekly Earnings | \$482.51         | \$500.58         | \$518.26         | \$533.44         |

| Period                  | 2003             | 2004             | 2005             | 2006             |
|-------------------------|------------------|------------------|------------------|------------------|
| Total                   | \$31,202,576,767 | \$33,068,189,304 | \$34,753,437,458 | \$26,951,779,807 |
| January - March         | \$7,608,130,008  | \$7,918,843,610  | \$8,261,153,981  | \$9,086,373,822  |
| April - June            | \$7,714,813,038  | \$8,122,370,361  | \$8,607,722,353  | \$9,112,835,784  |
| July - September        | \$7,500,204,764  | \$8,010,300,454  | \$8,562,885,196  | \$8,752,570,201  |
| October - December      | \$8,379,428,957  | \$9,016,674,879  | \$9,321,675,928  | N/A              |
| Average Weekly Earnings | \$548.45         | \$573.80         | \$593.14         | \$616.15         |