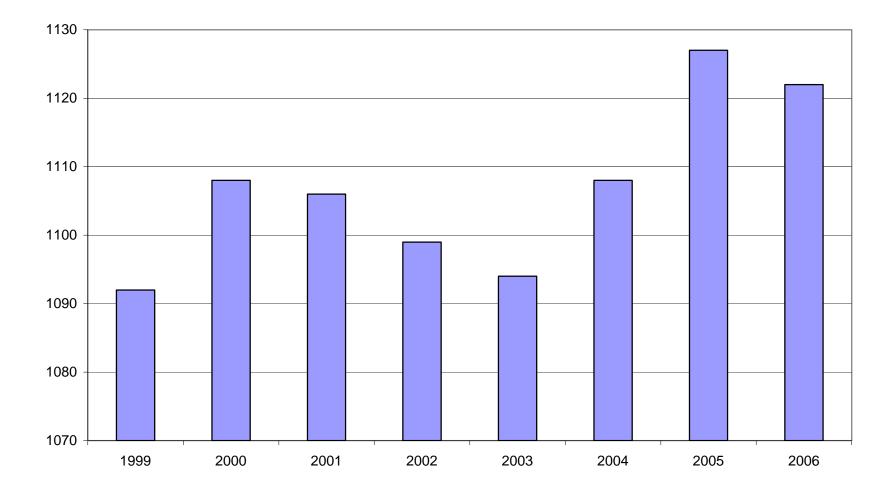

# TABLE 2. TOTAL COVERED EMPLOYMENT IN ARKANSAS

AVERAGE TOTAL COVERED EMPLOYMENT GRAPH 1 In Thousands

TOTAL COVERED EARNINGS BY CALENDAR QUARTER, GRAPH 2 In Thousands

Note: Items do not necessarily add to totals because of rounding. Because of industry code changes between years, substantial employment and wage shifts among industries are anticipated.

| Period    | 1999      | 2000      | 2001      | 2002      | 2003      | 2004      | 2005      | 2006      |
|-----------|-----------|-----------|-----------|-----------|-----------|-----------|-----------|-----------|
| Average   | 1,092,351 | 1,108,479 | 1,106,066 | 1,098,558 | 1,094,087 | 1,108,264 | 1,126,778 | 1,121,595 |
| January   | 1,065,920 | 1,089,943 | 1,096,009 | 1,081,635 | 1,082,740 | 1,089,510 | 1,102,768 | 1,104,692 |
| February  | 1,074,315 | 1,096,113 | 1,101,616 | 1,086,793 | 1,084,880 | 1,094,626 | 1,110,577 | 1,112,453 |
| March     | 1,084,653 | 1,109,144 | 1,112,143 | 1,098,500 | 1,092,172 | 1,105,266 | 1,122,619 | 1,124,250 |
| April     | 1,093,574 | 1,111,525 | 1,115,526 | 1,103,399 | 1,095,341 | 1,111,020 | 1,129,785 | 1,130,599 |
| Мау       | 1,098,539 | 1,116,760 | 1,119,815 | 1,111,998 | 1,103,099 | 1,117,144 | 1,135,567 | 1,136,212 |
| June      | 1,101,748 | 1,121,225 | 1,119,734 | 1,112,028 | 1,099,688 | 1,117,010 | 1,136,118 | 1,136,984 |
| July      | 1,062,563 | 1,075,066 | 1,071,921 | 1,065,697 | 1,053,220 | 1,071,463 | 1,090,071 | 1,090,058 |
| August    | 1,081,260 | 1,096,848 | 1,094,160 | 1,086,011 | 1,077,775 | 1,094,871 | 1,114,098 | 1,114,403 |
| September | 1,108,212 | 1,123,725 | 1,115,976 | 1,113,148 | 1,105,980 | 1,122,704 | 1,144,815 | 1,144,705 |
| October   | 1,110,604 | 1,122,884 | 1,110,994 | 1,108,447 | 1,112,550 | 1,123,246 | 1,142,300 | N/A       |
| November  | 1,112,003 | 1,120,620 | 1,109,012 | 1,107,611 | 1,109,712 | 1,125,061 | 1,145,667 | N/A       |
| December  | 1,114,823 | 1,117,892 | 1,105,887 | 1,107,425 | 1,111,892 | 1,127,250 | 1,146,954 | N/A       |