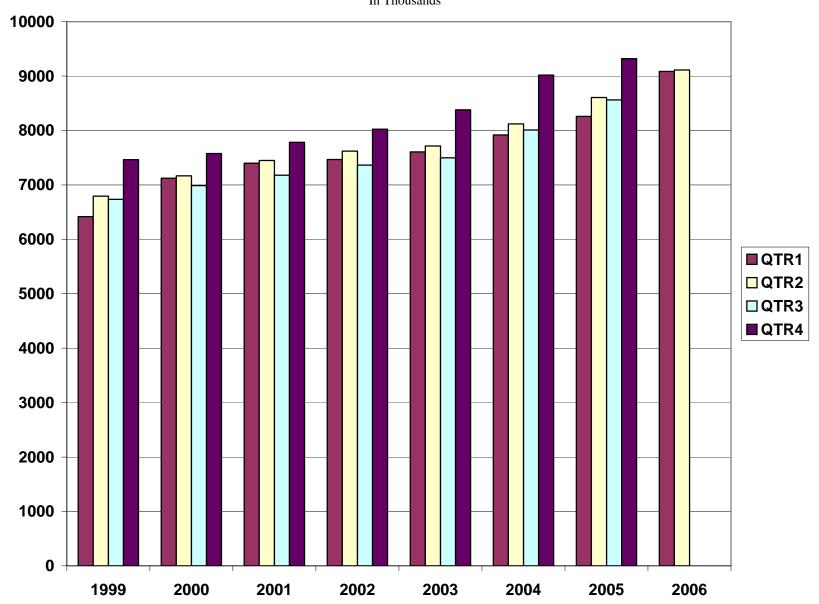

### TOTAL COVERED EARNINGS BY CALENDAR QUARTER, GRAPH 2 In Thousands

TABLE 3. TOTAL COVERED EARNINGS, 1999- 2006

| Period             | 1999             | 2000             | 2001             | 2002             |
|--------------------|------------------|------------------|------------------|------------------|
| Total              | \$27,407,925,462 | \$28,853,716,151 | \$29,807,669,666 | \$30,472,854,103 |
| January - March    | 6,418,456,638    | 7,122,636,896    | 7,398,887,532    | 7,465,250,305    |
| April - June       | 6,791,960,679    | 7,166,049,182    | 7,448,023,298    | 7,621,878,775    |
| July - September   | 6,733,480,079    | 6,986,085,106    | 7,177,293,061    | 7,361,666,511    |
| October - December | 7,464,028,066    | 7,578,944,967    | 7,783,465,775    | 8,024,058,512    |
| Average Weekly     |                  |                  |                  |                  |
| Earnings           | 482.51           | 500.58           | 518.26           | 533.44           |

| Period             | 2003             | 2004             | 2005             | 2006             |
|--------------------|------------------|------------------|------------------|------------------|
| Total              | \$31,202,576,767 | \$33,068,346,519 | \$34,758,732,888 | \$18,199,209,606 |
| January - March    | 7,608,130,008    | 7,918,843,610    | 8,261,153,981    | 9,086,373,822    |
| April - June       | 7,714,813,038    | 8,122,370,361    | 8,607,722,353    | 9,112,835,784    |
| July - September   | 7,500,204,764    | 8,010,300,454    | 8,562,885,196    | N/A              |
| October - December | 8,379,428,957    | 9,016,674,879    | 9,321,675,928    | N/A              |
| Average Weekly     |                  |                  |                  |                  |
| Earnings           | 548.45           | 573.81           | 593.23           | 608.88           |