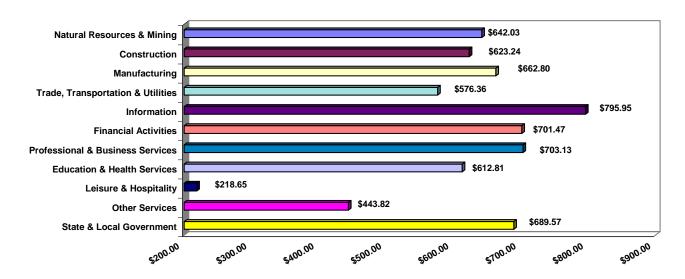

### **COVERED WAGES**

Wages paid to covered workers totaled \$9,112,835,784 for the Second Quarter 2006 (see table 1), for an average weekly wage of \$604.74 (see table 5). Employees in Little River County recorded the highest average weekly wage (\$775.47), and workers in Searcy County the lowest (\$390.59) (see table 6).

The Information sector recorded the highest average weekly wage for the State of Arkansas at \$795.95, while the Leisure & Hospitality sector recorded the lowest at \$218.65 for the State of Arkansas (see table 5).

### **Average Weekly Wages by Industry Group**

Note: Because of industry code changes between years, substantial employment and wage shifts among industries are anticipated.

TABLE 1. QUARTERLY COMPARISON OF COVERED EMPLOYMENT AND WAGES, BY INDUSTRY