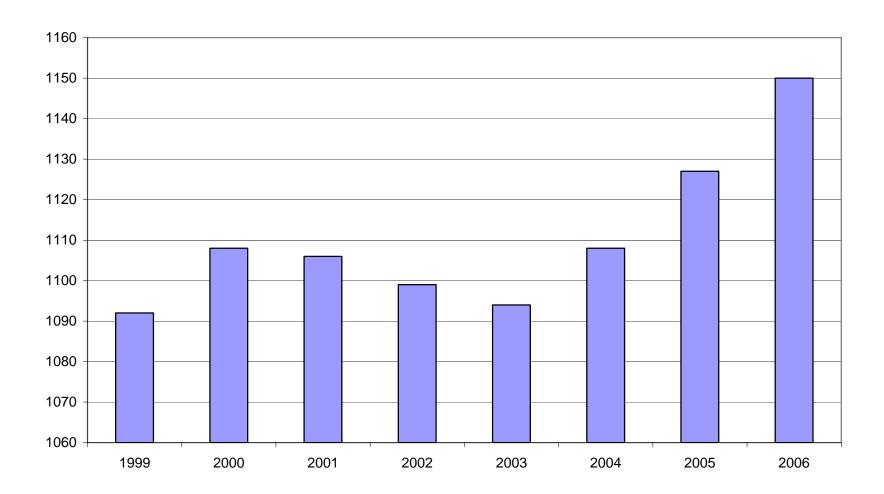

| Period    | 1999      | 2000      | 2001      | 2002      | 2003      | 2004      | 2005      | 2006      |
|-----------|-----------|-----------|-----------|-----------|-----------|-----------|-----------|-----------|
| Average   | 1,092,351 | 1,108,479 | 1,106,066 | 1,098,558 | 1,094,087 | 1,108,264 | 1,126,778 | 1,149,606 |
| January   | 1,065,920 | 1,089,943 | 1,096,009 | 1,081,635 | 1,082,740 | 1,089,510 | 1,102,768 | 1,131,326 |
| February  | 1,074,315 | 1,096,113 | 1,101,616 | 1,086,793 | 1,084,880 | 1,094,626 | 1,110,577 | 1,137,832 |
| March     | 1,084,653 | 1,109,144 | 1,112,143 | 1,098,500 | 1,092,172 | 1,105,266 | 1,122,619 | 1,150,990 |
| April     | 1,093,574 | 1,111,525 | 1,115,526 | 1,103,399 | 1,095,341 | 1,111,020 | 1,129,785 | 1,155,521 |
| May       | 1,098,539 | 1,116,760 | 1,119,815 | 1,111,998 | 1,103,099 | 1,117,144 | 1,135,567 | 1,159,912 |
| June      | 1,101,748 | 1,121,225 | 1,119,734 | 1,112,028 | 1,099,688 | 1,117,010 | 1,136,118 | 1,162,056 |
| July      | 1,062,563 | 1,075,066 | 1,071,921 | 1,065,697 | 1,053,220 | 1,071,463 | 1,090,071 | N/A       |
| August    | 1,081,260 | 1,096,848 | 1,094,160 | 1,086,011 | 1,077,775 | 1,094,871 | 1,114,098 | N/A       |
| September | 1,108,212 | 1,123,725 | 1,115,976 | 1,113,148 | 1,105,980 | 1,122,704 | 1,144,815 | N/A       |
| October   | 1,110,604 | 1,122,884 | 1,110,994 | 1,108,447 | 1,112,550 | 1,123,246 | 1,142,300 | N/A       |
| November  | 1,112,003 | 1,120,620 | 1,109,012 | 1,107,611 | 1,109,712 | 1,125,061 | 1,145,667 | N/A       |
| December  | 1,114,823 | 1,117,892 | 1,105,887 | 1,107,425 | 1,111,892 | 1,127,250 | 1,146,954 | N/A       |

### AVERAGE TOTAL COVERED EMPLOYMENT GRAPH 1

In Thousands