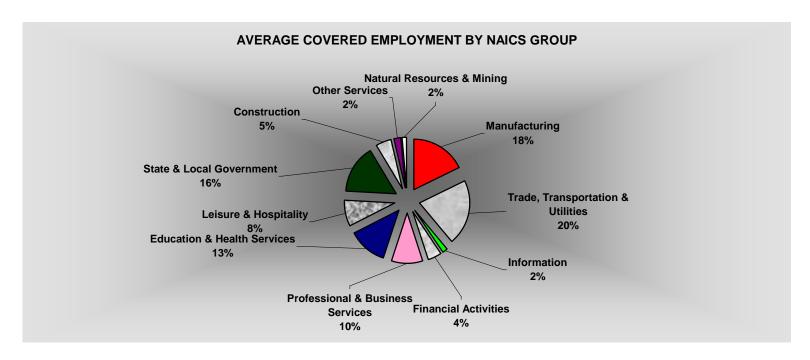

### **EMPLOYMENT CHANGES FROM FOURTH QUARTER 2005**

Over the quarter losses were recorded in six of the eleven industry groups (see table 1). Trade, Transportation and Utilities experienced the biggest drop of 4,323 employees. The focus of the decrease was in the trade industries with 79% of the decline. This is mainly due to the end of the holiday season as retailers release temporary workers. The Natural Resources and Mining (-1,655) sector had a seasonal contraction with the beginning of winter. Construction continued its downward path with a loss of 923 jobs. Other sectors

with a decline included Professional & Business Services (-264), Information (-249), and Education & Health Services (-196).

Gains were recorded in five industries. State and Local Government recorded the largest increase of 1,260 employees. This increase was mainly attributed to the return of educational facilities as employment returned to normal levels after the holiday break.

### **EMPLOYMENT CHANGES FROM FIRST QUARTER 2005**

Over-the-year gains were recorded in nine industry groups while two recorded losses (see table 1). Significant gains were posted in State & Local Government (+5,214), Professional & Business Services (+4,646), and Educational & Health Services (+4,489). The only losses occurred in Information (-558) and Manufacturing (-99).