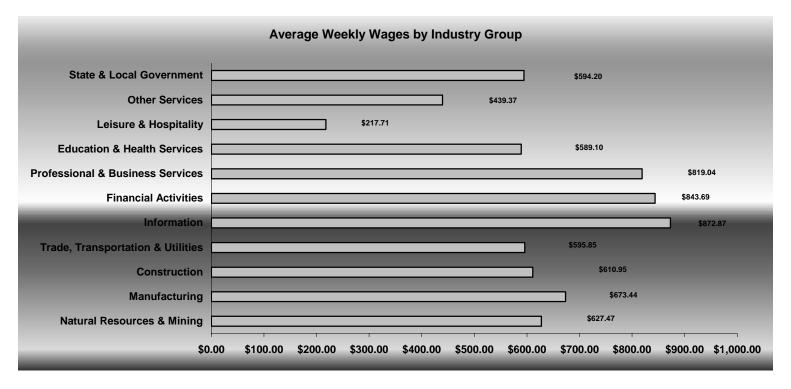

### **COVERED WAGES**

Wages paid to covered workers totaled \$9,086,373,822 for the First Quarter 2006 (see table 1), for an average weekly wage of \$613.09 (see table 5). Employees in Little River County recorded the highest average weekly wage (\$813.60), and workers in Newton County the lowest (\$343.14) (see table 6).

The Information sector recorded the highest average weekly wage for the State of Arkansas at \$872.87, while the Leisure & Hospitality sector recorded the lowest at \$217.71 for the State of Arkansas (see table 5).