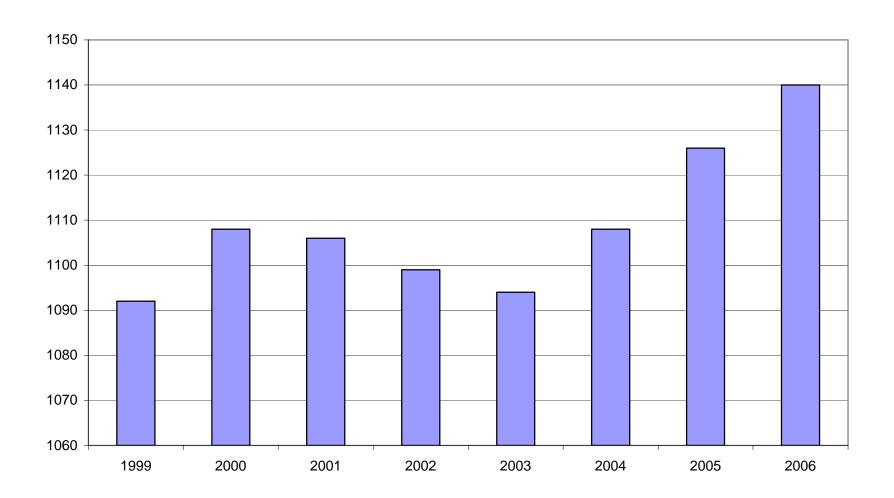

### **AVERAGE EMPLOYMENT CHANGES**

Covered employment averaged 1,140,049 during the First Quarter 2006 (see table 1), a decrease of 5,254 (-0.5%) from the previous quarter and 26,251 (2.4%) above the average recorded one-year ago. This *over-the-year* increase is more significant when used as an economic indicator. This *over-the-year* comparison allows for the disregarding of many seasonal factors that are evident when making an *over-the-quarter* comparison.