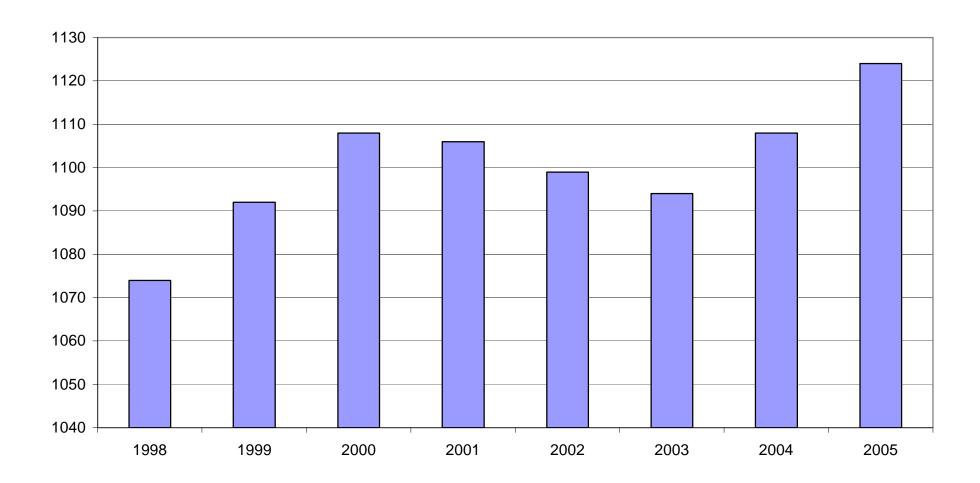

#### **AVERAGE EMPLOYMENT CHANGES**

Covered employment averaged 1,134,598 during the Second Quarter 2005 (see table 1), an increase of 20,800 (1.9%) from the previous quarter and, 19,454 (1.7%) above the average recorded one-year ago. This *over-the-year* increase is more significant when used as an economic indicator. This *over-the-year* comparison allows for the disregarding of many seasonal factors that are evident when making an *over-the-quarter* comparison.

| <b>1,092,35</b> 1 <b>1,065,920 1,074,315 1,084,653 1,093,574 3,098,539</b> | 1,089,956<br>1,096,126<br>1,109,157<br>1,111,543             | 1,101,616<br>1,112,143<br>1,115,526                                              | 1,098,558<br>1,081,635<br>1,086,793<br>1,098,500<br>1,103,399                                                        | 1,094,087<br>1,082,740<br>1,084,880<br>1,092,172<br>1,095,341                                                                                                                                                                                                                                       | 1,108,276<br>1,089,510<br>1,094,626<br>1,105,269<br>1,111,023                                                                                                                                                                                                                                                                                                       | 1,124,198<br>1,104,692<br>1,112,453<br>1,124,250<br>1,130,599                                                                                                                                                                                                                                                                                                                                                                       |
|----------------------------------------------------------------------------|--------------------------------------------------------------|----------------------------------------------------------------------------------|----------------------------------------------------------------------------------------------------------------------|-----------------------------------------------------------------------------------------------------------------------------------------------------------------------------------------------------------------------------------------------------------------------------------------------------|---------------------------------------------------------------------------------------------------------------------------------------------------------------------------------------------------------------------------------------------------------------------------------------------------------------------------------------------------------------------|-------------------------------------------------------------------------------------------------------------------------------------------------------------------------------------------------------------------------------------------------------------------------------------------------------------------------------------------------------------------------------------------------------------------------------------|
| 93 1,074,315<br>99 1,084,653<br>16 1,093,574                               | 1,096,126<br>1,109,157<br>1,111,543                          | 1,101,616<br>1,112,143<br>1,115,526                                              | 1,086,793<br>1,098,500<br>1,103,399                                                                                  | 1,084,880<br>1,092,172<br>1,095,341                                                                                                                                                                                                                                                                 | 1,094,626<br>1,105,269                                                                                                                                                                                                                                                                                                                                              | 1,112,453<br>1,124,250                                                                                                                                                                                                                                                                                                                                                                                                              |
| 99 1,084,653<br>16 1,093,574                                               | 3 1,109,157<br>1 1,111,543                                   | 1,112,143<br>1,115,526                                                           | 1,098,500<br>1,103,399                                                                                               | 1,092,172<br>1,095,341                                                                                                                                                                                                                                                                              | 1,105,269                                                                                                                                                                                                                                                                                                                                                           | 1,124,250                                                                                                                                                                                                                                                                                                                                                                                                                           |
| 16 1,093,574                                                               | 1,111,543                                                    | 1,115,526                                                                        | 1,103,399                                                                                                            | 1,095,341                                                                                                                                                                                                                                                                                           |                                                                                                                                                                                                                                                                                                                                                                     | , ,                                                                                                                                                                                                                                                                                                                                                                                                                                 |
|                                                                            | , ,                                                          | • •                                                                              |                                                                                                                      |                                                                                                                                                                                                                                                                                                     | 1,111,023                                                                                                                                                                                                                                                                                                                                                           | 1,130,599                                                                                                                                                                                                                                                                                                                                                                                                                           |
| 33 1 098 530                                                               | 1 116 770                                                    | 1 110 015                                                                        | 4 4 4 4 000                                                                                                          |                                                                                                                                                                                                                                                                                                     |                                                                                                                                                                                                                                                                                                                                                                     |                                                                                                                                                                                                                                                                                                                                                                                                                                     |
| ,,,,,,,,,,,,,,,,,,,,,,,,,,,,,,,,,,,,,,,                                    | , 1,110,110                                                  | 1,119,815                                                                        | 1,111,998                                                                                                            | 1,103,099                                                                                                                                                                                                                                                                                           | 1,117,154                                                                                                                                                                                                                                                                                                                                                           | 1,136,212                                                                                                                                                                                                                                                                                                                                                                                                                           |
| 25 1,101,748                                                               | 3 1,121,245                                                  | 1,119,734                                                                        | 1,112,028                                                                                                            | 1,099,688                                                                                                                                                                                                                                                                                           | 1,117,021                                                                                                                                                                                                                                                                                                                                                           | 1,136,984                                                                                                                                                                                                                                                                                                                                                                                                                           |
| 96 1,062,563                                                               | 3 1,075,096                                                  | 1,071,830                                                                        | 1,065,697                                                                                                            | 1,053,220                                                                                                                                                                                                                                                                                           | 1,071,474                                                                                                                                                                                                                                                                                                                                                           | NA                                                                                                                                                                                                                                                                                                                                                                                                                                  |
| 30 1,081,260                                                               | 1,096,841                                                    | 1,094,068                                                                        | 1,086,011                                                                                                            | 1,077,775                                                                                                                                                                                                                                                                                           | 1,094,887                                                                                                                                                                                                                                                                                                                                                           | NA                                                                                                                                                                                                                                                                                                                                                                                                                                  |
| 72 1,108,212                                                               | 1,123,735                                                    | 1,115,996                                                                        | 1,113,148                                                                                                            | 1,105,980                                                                                                                                                                                                                                                                                           | 1,122,725                                                                                                                                                                                                                                                                                                                                                           | NA                                                                                                                                                                                                                                                                                                                                                                                                                                  |
| 36 1,110,604                                                               | 1,122,884                                                    | 1,110,994                                                                        | 1,108,447                                                                                                            | 1,112,550                                                                                                                                                                                                                                                                                           | 1,123,262                                                                                                                                                                                                                                                                                                                                                           | NA                                                                                                                                                                                                                                                                                                                                                                                                                                  |
| 55 1,112,003                                                               | 3 1,120,620                                                  | 1,109,012                                                                        | 1,107,611                                                                                                            | 1,109,712                                                                                                                                                                                                                                                                                           | 1,125,083                                                                                                                                                                                                                                                                                                                                                           | NA                                                                                                                                                                                                                                                                                                                                                                                                                                  |
|                                                                            | , ,                                                          | , ,                                                                              | 1,107,425                                                                                                            | 1,111,892                                                                                                                                                                                                                                                                                           | 1,127,275                                                                                                                                                                                                                                                                                                                                                           | NA                                                                                                                                                                                                                                                                                                                                                                                                                                  |
|                                                                            | 30 1,081,260<br>72 1,108,212<br>36 1,110,604<br>55 1,112,003 | 301,081,2601,096,841721,108,2121,123,735361,110,6041,122,884551,112,0031,120,620 | 301,081,2601,096,8411,094,068721,108,2121,123,7351,115,996361,110,6041,122,8841,110,994551,112,0031,120,6201,109,012 | 30       1,081,260       1,096,841       1,094,068       1,086,011         72       1,108,212       1,123,735       1,115,996       1,113,148         36       1,110,604       1,122,884       1,110,994       1,108,447         55       1,112,003       1,120,620       1,109,012       1,107,611 | 30       1,081,260       1,096,841       1,094,068       1,086,011       1,077,775         72       1,108,212       1,123,735       1,115,996       1,113,148       1,105,980         36       1,110,604       1,122,884       1,110,994       1,108,447       1,112,550         55       1,112,003       1,120,620       1,109,012       1,107,611       1,109,712 | 30       1,081,260       1,096,841       1,094,068       1,086,011       1,077,775       1,094,887         72       1,108,212       1,123,735       1,115,996       1,113,148       1,105,980       1,122,725         36       1,110,604       1,122,884       1,110,994       1,108,447       1,112,550       1,123,262         55       1,112,003       1,120,620       1,109,012       1,107,611       1,109,712       1,125,083 |

#### AVERAGE TOTAL COVERED EMPLOYMENT GRAPH 1

In Thousands