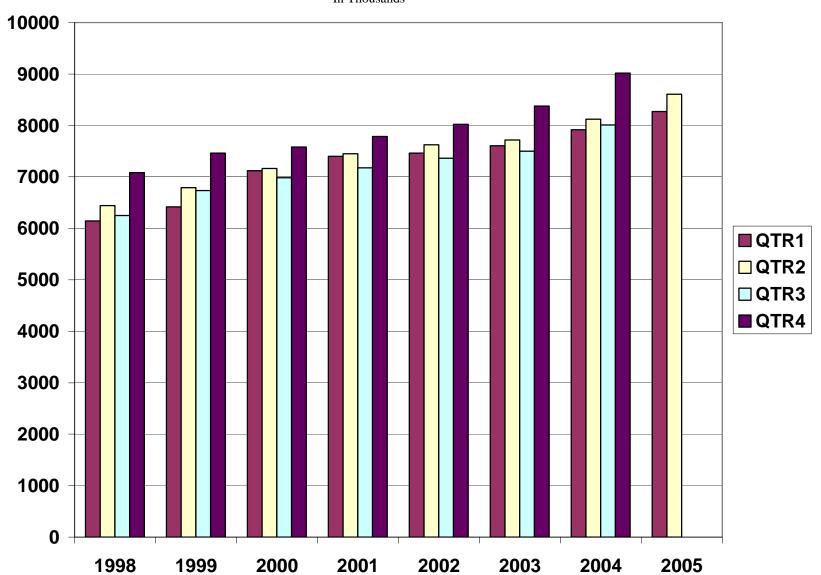

#### TOTAL COVERED EARNINGS BY CALENDAR QUARTER, GRAPH 2 In Thousands

TABLE 3. TOTAL COVERED EARNINGS, 1998- 2005

| Period             | 1998             | 1999             | 2000             | 2001             |
|--------------------|------------------|------------------|------------------|------------------|
| Total              | \$25,914,345,060 | \$27,407,925,462 | \$28,853,825,155 | \$29,807,669,666 |
| January - March    | 6,145,178,755    | 6,418,456,638    | 7,122,666,917    | 7,398,887,532    |
| April - June       | 6,441,129,069    | 6,791,960,679    | 7,166,110,114    | 7,448,023,298    |
| July - September   | 6,246,775,598    | 6,733,480,079    | 6,986,103,157    | 7,177,293,061    |
| October - December | 7,081,261,638    | 7,464,028,066    | 7,578,944,967    | 7,783,465,775    |
| Average Weekly     |                  |                  |                  |                  |
| Earnings           | 464.13           | 482.51           | 500.57           | 518.26           |