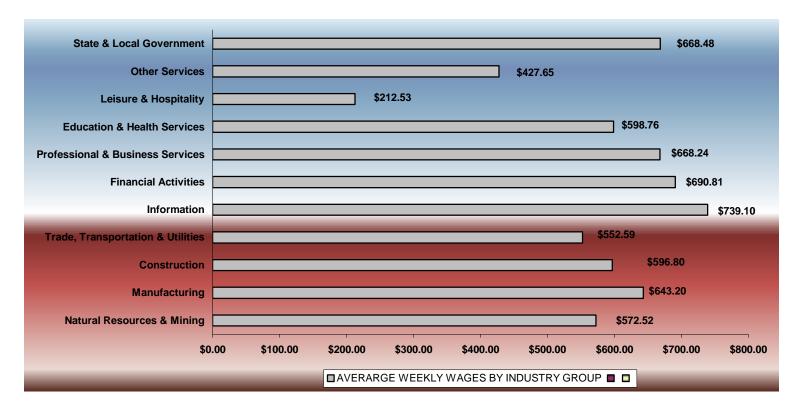

#### **COVERED WAGES**

Wages paid to covered workers totaled \$8,607,184,713 for the Second Quarter 2005 (see table 1), for an average weekly wage of \$583.55 (see table 5). Employees in Benton County recorded the highest average weekly wage (\$696.35), and workers in Newton County the lowest (\$357.70) (see table 6).

The Information sector recorded the highest average weekly wage for the State of Arkansas at \$739.10, while the Leisure & Hospitality sector recorded the lowest at \$212.53 for the State of Arkansas (see table 5).