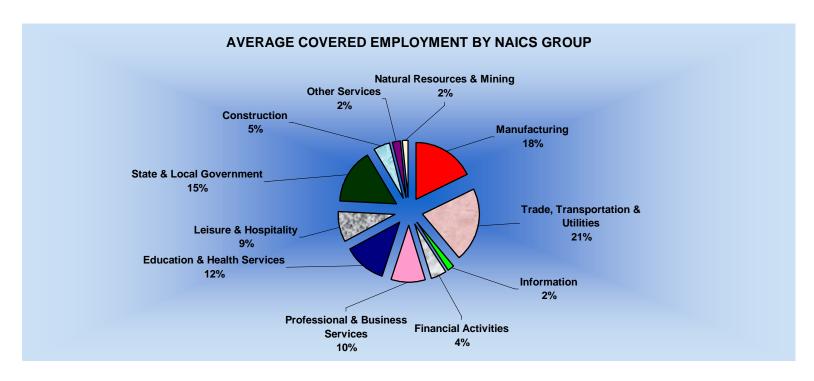

#### **AVERAGE EMPLOYMENT CHANGES**

Covered employment averaged 1,134,598 during the Second Quarter 2005 (see table 1), an increase of 20,800 (1.9%) from the previous quarter and, 19,454 (1.7%) above the average recorded one-year ago. This *over-the-year* increase is more significant when used as an economic indicator. This *over-the-year* comparison allows for the disregarding of many seasonal factors that are evident when making an *over-the-quarter* comparison.

#### **EMPLOYMENT CHANGES FROM FIRST QUARTER 2005**

Over the quarter gains were recorded in ten of the eleven industry groups (see table 1). Leisure and Hospitality recorded the largest quarterly gain of 6,434 employees added. The driving factor for the increase was in Accommodation & Food Services as businesses added jobs for the upcoming season. Trade, Transportation & Utilities added 3,611 as the trade industry ramped up for spring and summer shopping. The Construction industry (+3,316) started new jobs as the weather improved. Professional & Business services

rose 2,481 additional jobs, Administrative & Waste Services was the driving factor for the increase. Education and Health Services (+1,660), Natural Resources and Mining (+1,414), State & Local Government (+765), Financial Activities (+714), Other Services (+608), and Manufacturing (+60) all recorded gains for the quarter.

The only loss occurred in the Information industry (-263).

#### **EMPLOYMENT CHANGES FROM FIRST QUARTER 2005**

Over-the-year gains were recorded in seven industry groups while four recorded losses (see table 1). Significant gains were posted in State & Local Government (4,624), Leisure & Hospitality (4,066), and Educational & Health Services (4,057). Losses occurred in Manufacturing (-3,046), other services (-626) and Natural Resources & Mining (-400).

|                                            |           | Average Covered I | Employment |             |             |                 |       |
|--------------------------------------------|-----------|-------------------|------------|-------------|-------------|-----------------|-------|
| North American Industry                    | Number of | Apr. – Jun        | . 2005     | Net Chang   | e From:     | Total Wages     | Paid  |
| Classification System                      | Employing | Monthly           | % of       | Jan. – Mar. | Apr. – Jun. | Apr. – Jun.     | % of  |
| Industry Group                             | Units     | Average           | Total      | 2005        | 2004        | 2005            | Total |
|                                            |           |                   |            |             |             |                 |       |
| Total                                      | 76,397    | 1,134,598         | 100.0      | 20,800      | 19,454      | \$8,607,184,713 | 100.0 |
| Natural Resources and Mining               | 2,335     | 18,317            | 1.6        | 1,414       | -400        | 136,331,919     | 1.6   |
| Agriculture, Forestry, Fishing and Hunting | 2,015     | 14,206            | 1.3        | 1,118       | -587        | 91,472,209      | 1.1   |
| Mining                                     | 320       | 4,111             | 0.4        | 296         | 187         | 44,859,710      | 0.5   |
| Construction                               | 7,538     | 54,990            | 4.8        | 3,316       | 2,700       | 426,633,631     | 5.0   |
| Manufacturing                              | 3,561     | 201,291           | 17.7       | 60          | -3,046      | 1,683,120,614   | 19.6  |
| Trade, Transportation, and Utilities       | 20,902    | 241,369           | 21.3       | 3,611       | 4,019       | 1,733,909,972   | 20.1  |
| Wholesale Trade                            | 6,232     | 47,852            | 4.2        | 1,302       | 1,556       | 507,446,269     | 5.9   |
| Retail Trade                               | 11,364    | 131,780           | 11.6       | 1,775       | 1,418       | 655,105,859     | 7.6   |
| Transportation and Warehousing             | 2,950     | 55,106            | 4.9        | 379         | 969         | 479,421,238     | 5.6   |
| Utilities                                  | 356       | 6,631             | 0.6        | 155         | 77          | 91,936,606      | 1.1   |
| Information                                | 1,214     | 20,041            | 1.8        | -263        | -205        | 192,563,553     | 2.2   |
| Financial Activities                       | 7,720     | 49,616            | 4.4        | 714         | 395         | 445,572,456     | 5.2   |
| Finance and Insurance                      | 4,562     | 35,842            | 3.2        | 153         | 18          | 360,024,043     | 4.2   |
| Real Estate and Rental and Leasing         | 3,158     | 13,774            | 1.2        | 560         | 377         | 85,548,413      | 1.0   |
| Professional and Business Services         | 10,307    | 111,078           | 9.8        | 2,481       | 3,871       | 964,953,274     | 11.2  |
| Professional and Technical Services        | 6,481     | 35,480            | 3.1        | -536        | 1,957       | 370,432,895     | 4.3   |
| Management of Companies and Enterprises    | 482       | 23,427            | 2.1        | -5          | 836         | 347,765,062     | 4.0   |
| Administrative and Waste Services          | 3,344     | 52,171            | 4.6        | 3,022       | 1,078       | 246,755,317     | 2.9   |
| Education and Health Services              | 8,204     | 140,314           | 12.4       | 1,660       | 4,057       | 1,092,181,340   | 12.7  |
| Educational Services                       | 540       | 8,539             | 0.8        | 35          | 597         | 53,344,044      | 0.6   |
| Health Care and Social Assistance          | 7,664     | 131,774           | 11.6       | 1,625       | 3,459       | 1,038,837,296   | 12.1  |
| Leisure and Hospitality                    | 5,913     | 96,834            | 8.5        | 6,434       | 4,066       | 267,542,642     | 3.1   |
| Arts, Entertainment and Recreation         | 903       | 10,180            | 0.9        | 2,036       | 178         | 34,831,791      | 0.4   |
| Accommodation and Food Services            | 5,010     | 86,654            | 7.6        | 4,398       | 3,888       | 232,710,851     | 2.7   |
| Other Services                             | 5,531     | 25,607            | 2.3        | 608         | -626        | 142,358,909     | 1.7   |
| State and Local Government                 | 3,172     | 175,142           | 15.4       | 765         | 4,624       | 1,522,016,403   | 17.7  |
| Local Government                           | 1,978     | 114,091           | 10.1       | -629        | 2,750       | 979,477,953     | 11.4  |
| State Government                           | 1,194     | 61,051            | 5.4        | 1,394       | 1,874       | 542,538,450     | 6.3   |
| Nonclassifiable Establishments             | 0         | 0                 | 0.0        | 0           | 0           | 0               | 0.0   |