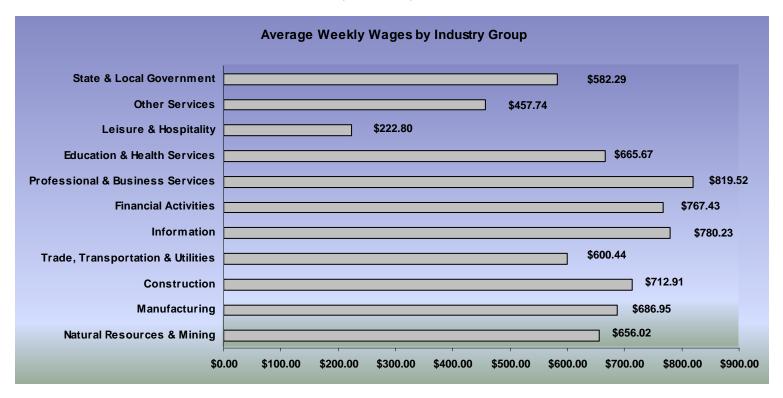

#### **COVERED WAGES**

Wages paid to covered workers totaled \$9,316,817,657 for the Fourth Quarter 2005 (see table 1), for an average weekly wage of \$625.75 (see table 5). Employees in Little River County recorded the highest average weekly wage (\$762.48), and workers in Newton County the lowest (\$344.07) (see table 6).

The Professional & Business Services sector recorded the highest average weekly wage for the State of Arkansas at \$780.23, while the Leisure & Hospitality sector recorded the lowest at \$222.80 for the State of Arkansas (see table 5).