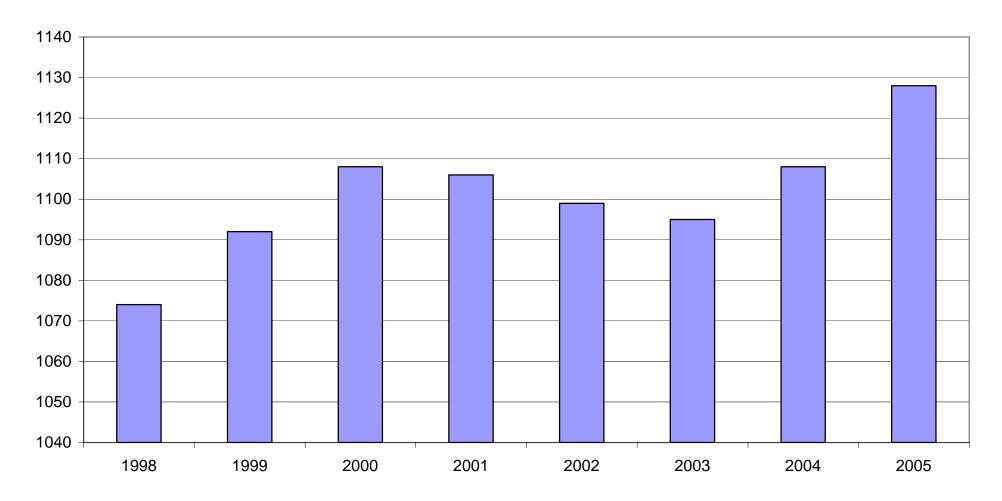

#### **AVERAGE EMPLOYMENT CHANGES**

Covered employment averaged 1,145,303 during the Fourth Quarter 2005 (see table 1), an increase of 28,914 (2.6%) from the previous quarter and 19,320 (1.7%) above the average recorded one-year ago. This *over-the-year* increase is more significant when used as an economic indicator. This *over-the-year* comparison allows for the disregarding of many seasonal factors that are evident when making an *over-the-quarter* comparison.

| Period    | 1998      | 1999      | 2000      | 2001      | 2002      | 2003      | 2004      | 2005      |
|-----------|-----------|-----------|-----------|-----------|-----------|-----------|-----------|-----------|
| Average   | 1,073,732 | 1,092,351 | 1,108,490 | 1,106,053 | 1,098,558 | 1,094,087 | 1,108,275 | 1,121,595 |
| January   | 1,050,970 | 1,065,920 | 1,089,956 | 1,096,009 | 1,081,635 | 1,082,740 | 1,089,510 | 1,104,692 |
| February  | 1,057,593 | 1,074,315 | 1,096,126 | 1,101,616 | 1,086,793 | 1,084,880 | 1,094,626 | 1,112,453 |
| March     | 1,066,099 | 1,084,653 | 1,109,157 | 1,112,143 | 1,098,500 | 1,092,172 | 1,105,266 | 1,124,250 |
| April     | 1,074,416 | 1,093,574 | 1,111,543 | 1,115,526 | 1,103,399 | 1,095,341 | 1,111,023 | 1,130,599 |
| May       | 1,083,133 | 1,098,539 | 1,116,779 | 1,119,815 | 1,111,998 | 1,103,099 | 1,117,154 | 1,136,212 |
| June      | 1,086,125 | 1,101,748 | 1,121,245 | 1,119,734 | 1,112,028 | 1,099,688 | 1,117,021 | 1,136,984 |
| July      | 1,046,396 | 1,062,563 | 1,075,096 | 1,071,830 | 1,065,697 | 1,053,220 | 1,071,474 | 1,090,058 |
| August    | 1,063,680 | 1,081,260 | 1,096,841 | 1,094,068 | 1,086,011 | 1,077,775 | 1,094,887 | 1,114,403 |
| September | 1,088,772 | 1,108,212 | 1,123,735 | 1,115,996 | 1,113,148 | 1,105,980 | 1,122,725 | 1,144,705 |
| October   | 1,089,836 | 1,110,604 | 1,122,884 | 1,110,994 | 1,108,447 | 1,112,550 | 1,123,261 | 1,142,394 |
| November  | 1,087,855 | 1,112,003 | 1,120,620 | 1,109,012 | 1,107,611 | 1,109,712 | 1,125,082 | 1,145,899 |
| December  | 1,089,913 | 1,114,823 | 1,117,892 | 1,105,887 | 1,107,425 | 1,111,892 | 1,127,274 | 1,147,617 |
|           |           |           |           |           |           |           |           |           |

#### AVERAGE TOTAL COVERED EMPLOYMENT GRAPH 1

In Thousands