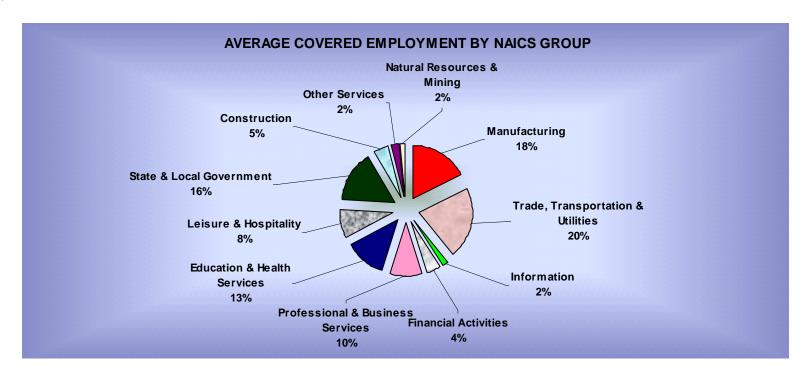

#### **EMPLOYMENT CHANGES FROM THIRD QUARTER 2005**

Over the quarter gains were recorded in six of the eleven industry groups (see table 1). State and Local Government recorded the single largest gain of 27,671 employees. This increase was mainly attributed to the return of educational facilities as employment returned to normal levels after the summer break. Trade, Transportation and Utilities rose 3,316 as many of the stores increased employment for the holiday season. Educational and Health Services expanded 1,907 jobs with the end of the summer

vacation. Other industry increases occurred in Professional and Business Services (+632), Manufacturing (+587) and Financial Activities (+67).

Losses were recorded in five industry groups. Leisure and Hospitality decreased 3,752 jobs as many employers released summer workers at the end of the school break. Employment drops occurred in Construction (-726), Other Services (-661), Natural Resources and Mining (-95) and Information (-32).

#### **EMPLOYMENT CHANGES FROM FOURTH QUARTER 2004**

Over-the-year gains were recorded in seven industry groups while four recorded losses (see table 1). Significant gains were posted in Educational & Health Services (+4,713), Trade, Transportation and Utilities (+4,569) and Construction (+4,106). Losses occurred in Manufacturing (-2,363), Other Services (-691) and Natural Resources & Mining (-355).

The Professional & Business Services sector recorded the highest average weekly wage for the State of Arkansas at \$780.23, while the Leisure & Hospitality sector recorded the lowest at \$222.80 for the State of Arkansas (see table 5).

|                                            |           | Average Covered | Employment |             |             |                 |        |
|--------------------------------------------|-----------|-----------------|------------|-------------|-------------|-----------------|--------|
| North American Industry                    | Number of | Oct. – Dec      | c. 2005    | Net Chang   | e From:     | Total Wages     | s Paid |
| Classification System                      | Employing | Monthly         | % of       | Jul. – Sep. | Oct. – Dec. | Oct. – Dec.     | % of   |
| Industry Group                             | Units     | Average         | Total      | 2005        | 2004        | 2005            | Total  |
|                                            |           |                 |            |             |             |                 |        |
| Total                                      | 77,332    | 1,145,303       | 100.0      | 28,914      | 19,320      | \$9,316,817,657 | 100.0  |
| Natural Resources and Mining               | 2,348     | 18,822          | 1.6        | -95         | -355        | 160,521,061     | 1.7    |
| Agriculture, Forestry, Fishing and Hunting | 2,018     | 14,521          | 1.3        | -191        | -705        | 108,168,069     | 1.2    |
| Mining                                     | 330       | 4,301           | 0.4        | 96          | 350         | 52,352,992      | 0.6    |
| Construction                               | 7,729     | 55,819          | 4.9        | -726        | 4,106       | 517,326,412     | 5.6    |
| Manufacturing                              | 3,581     | 201,069         | 17.6       | 587         | -2,363      | 1,795,621,336   | 19.3   |
| Trade, Transportation, and Utilities       | 20,854    | 246,097         | 21.5       | 3,316       | 4,569       | 1,920,980,959   | 20.6   |
| Wholesale Trade                            | 6,257     | 47,775          | 4.2        | -211        | 1,466       | 596,088,942     | 6.4    |
| Retail Trade                               | 11,307    | 134,887         | 11.8       | 3,053       | 1,223       | 692,788,401     | 7.4    |
| Transportation and Warehousing             | 2,936     | 56,763          | 5.0        | 436         | 1,705       | 521,863,660     | 5.6    |
| Utilities                                  | 354       | 6,673           | 0.6        | 39          | 176         | 110,239,956     | 1.2    |
| Information                                | 1,203     | 19,995          | 1.7        | -32         | -188        | 202,809,124     | 2.2    |
| Financial Activities                       | 7,863     | 50,331          | 4.4        | 67          | 722         | 502,132,379     | 5.4    |
| Finance and Insurance                      | 4,621     | 36,538          | 3.2        | 238         | 199         | 401,199,478     | 4.3    |
| Real Estate and Rental and Leasing         | 3,242     | 13,793          | 1.2        | -171        | 523         | 100,932,901     | 1.1    |
| Professional and Business Services         | 10,571    | 113,507         | 9.9        | 632         | 3,443       | 1,209,276,557   | 13.0   |
| Professional and Technical Services        | 6,668     | 35,592          | 3.1        | 355         | 1,194       | 468,481,354     | 5.0    |
| Management of Companies and Enterprises    | 488       | 23,649          | 2.1        | -27         | 729         | 456,438,084     | 4.9    |
| Administrative and Waste Services          | 3,415     | 54,266          | 4.7        | 305         | 1,520       | 284,357,119     | 3.1    |
| Education and Health Services              | 8,475     | 143,339         | 12.5       | 1,907       | 4,713       | 1,240,413,150   | 13.3   |
| Educational Services                       | 548       | 9,353           | 0.8        | 1,086       | 980         | 57,735,787      | 0.6    |
| Health Care and Social Assistance          | 7,927     | 133,985         | 11.7       | 821         | 3,731       | 1,182,677,363   | 12.7   |
| Leisure and Hospitality                    | 5,968     | 93,087          | 8.1        | -3,752      | 2,498       | 269,613,789     | 2.9    |
| Arts, Entertainment and Recreation         | 916       | 8,382           | 0.7        | -2,006      | 71          | 32,814,284      | 0.4    |
| Accommodation and Food Services            | 5,052     | 84,705          | 7.4        | -1,746      | 2,427       | 236,799,505     | 2.5    |
| Other Services                             | 5,546     | 24,906          | 2.2        | -661        | -691        | 148,203,028     | 1.6    |
| State and Local Government                 | 3,194     | 178,331         | 15.6       | 27,671      | 2,866       | 1,349,919,862   | 14.5   |
| Local Government                           | 1,999     | 117,714         | 10.3       | 26,865      | 2,394       | 818,861,278     | 8.8    |
| State Government                           | 1,195     | 60,617          | 5.3        | 806         | 472         | 531,058,584     | 5.7    |
| Nonclassifiable Establishments             | 0         | 0               | 0.0        | 0           | 0           | 0               | 0.0    |