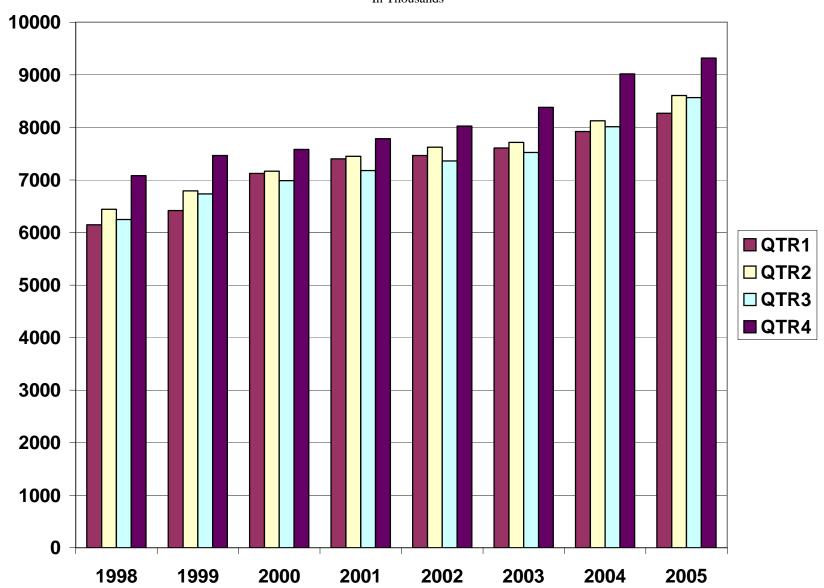

## TOTAL COVERED EARNINGS BY CALENDAR QUARTER, GRAPH 2 In Thousands

TABLE 3. TOTAL COVERED EARNINGS, 1998- 2005

| Period             | 1998             | 1999             | 2000             | 2001             |
|--------------------|------------------|------------------|------------------|------------------|
| Total              | \$25,914,345,060 | \$27,407,925,462 | \$28,853,825,155 | \$29,807,669,666 |
| January - March    | 6,145,178,755    | 6,418,456,638    | 7,122,666,917    | 7,398,887,532    |
| April - June       | 6,441,129,069    | 6,791,960,679    | 7,166,110,114    | 7,448,023,298    |
| July - September   | 6,246,775,598    | 6,733,480,079    | 6,986,103,157    | 7,177,293,061    |
| October - December | 7,081,261,638    | 7,464,028,066    | 7,578,944,967    | 7,783,465,775    |
| Average Weekly     |                  |                  |                  |                  |
| Earnings           | 464.13           | 482.51           | 500.57           | 518.26           |

| Period             | 2002             | 2003             | 2004             | 2005             |
|--------------------|------------------|------------------|------------------|------------------|
| Total              | \$30,472,854,103 | \$31,202,576,767 | \$33,068,346,519 | \$34,758,732,888 |
| January - March    | 7,465,250,305    | 7,608,130,008    | 7,918,843,610    | 8,269,065,129    |
| April - June       | 7,621,878,775    | 7,714,813,038    | 8,122,399,978    | 8,607,184,713    |
| July - September   | 7,361,666,511    | 7,500,204,764    | 8,010,367,744    | 8,565,665,389    |
| October - December | 8,024,058,512    | 8,379,428,957    | 9,016,735,187    | 9,316,817,657    |
| Average Weekly     |                  |                  |                  |                  |
| Earnings           | 533.44           | 548.45           | 573.80           | 595.97           |