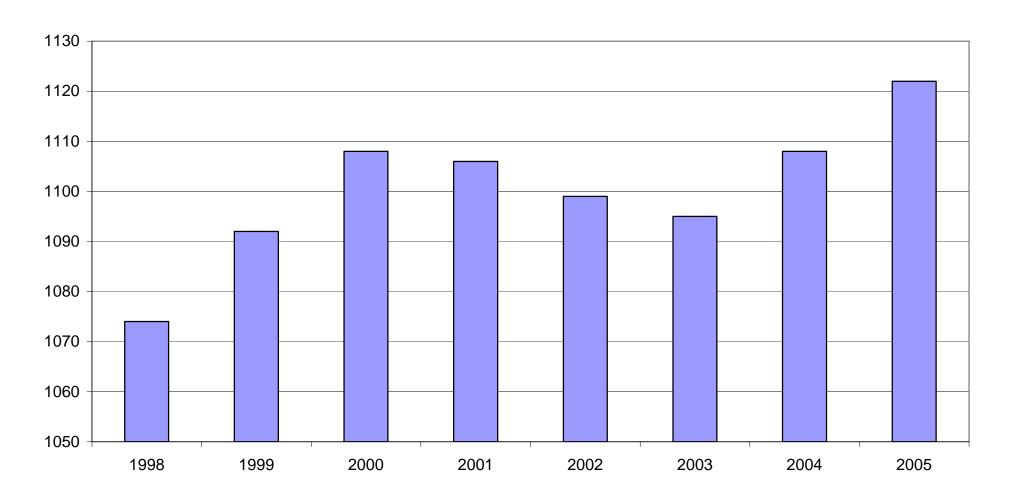

#### **AVERAGE EMPLOYMENT CHANGES**

Covered employment averaged 1,116,389 during the Third Quarter 2005 (see table 1), a decrease of 18,209 (1.6%) from the previous quarter and 18,277 (1.7%) above the average recorded one-year ago. This *over-the-year* increase is more significant when used as an economic indicator. This *over-the-year* comparison allows for the disregarding of many seasonal factors that are evident when making an *over-the-quarter* comparison.

| Period    | 1998      | 1999      | 2000      | 2001      | 2002      | 2003      | 2004      | 2005      |
|-----------|-----------|-----------|-----------|-----------|-----------|-----------|-----------|-----------|
| Average   | 1,073,732 | 1,092,351 | 1,108,490 | 1,106,053 | 1,098,558 | 1,094,087 | 1,108,275 | 1,121,595 |
| January   | 1,050,970 | 1,065,920 | 1,089,956 | 1,096,009 | 1,081,635 | 1,082,740 | 1,089,510 | 1,104,692 |
| February  | 1,057,593 | 1,074,315 | 1,096,126 | 1,101,616 | 1,086,793 | 1,084,880 | 1,094,626 | 1,112,453 |
| March     | 1,066,099 | 1,084,653 | 1,109,157 | 1,112,143 | 1,098,500 | 1,092,172 | 1,105,266 | 1,124,250 |
| April     | 1,074,416 | 1,093,574 | 1,111,543 | 1,115,526 | 1,103,399 | 1,095,341 | 1,111,023 | 1,130,599 |
| May       | 1,083,133 | 1,098,539 | 1,116,779 | 1,119,815 | 1,111,998 | 1,103,099 | 1,117,154 | 1,136,212 |
| June      | 1,086,125 | 1,101,748 | 1,121,245 | 1,119,734 | 1,112,028 | 1,099,688 | 1,117,021 | 1,136,984 |
| July      | 1,046,396 | 1,062,563 | 1,075,096 | 1,071,830 | 1,065,697 | 1,053,220 | 1,071,474 | 1,090,058 |
| August    | 1,063,680 | 1,081,260 | 1,096,841 | 1,094,068 | 1,086,011 | 1,077,775 | 1,094,887 | 1,114,403 |
| September | 1,088,772 | 1,108,212 | 1,123,735 | 1,115,996 | 1,113,148 | 1,105,980 | 1,122,725 | 1,144,705 |
| October   | 1,089,836 | 1,110,604 | 1,122,884 | 1,110,994 | 1,108,447 | 1,112,550 | 1,123,261 | NA        |
| November  | 1,087,855 | 1,112,003 | 1,120,620 | 1,109,012 | 1,107,611 | 1,109,712 | 1,125,082 | NA        |
| December  | 1,089,913 | 1,114,823 | 1,117,892 | 1,105,887 | 1,107,425 | 1,111,892 | 1,127,274 | NA        |
|           |           |           |           |           |           |           |           |           |

#### AVERAGE TOTAL COVERED EMPLOYMENT GRAPH 1

In Thousands