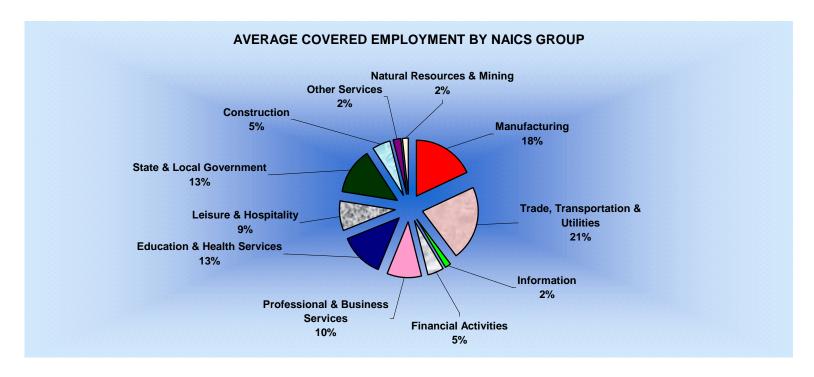

#### **COVERED WAGES**

Wages paid to covered workers totaled \$8,565,665,389 for the Third Quarter 2005 (see table 1), for an average weekly wage of \$590.20 (see table 5). Employees in Little River County recorded the highest average weekly wage (\$764.50), and workers in Newton County the lowest (\$344.74) (see table 6).

The Information sector recorded the highest average weekly wage for the State of Arkansas at \$795.96, while the Leisure & Hospitality sector recorded the lowest at \$221.74 for the State of Arkansas (see table 5).