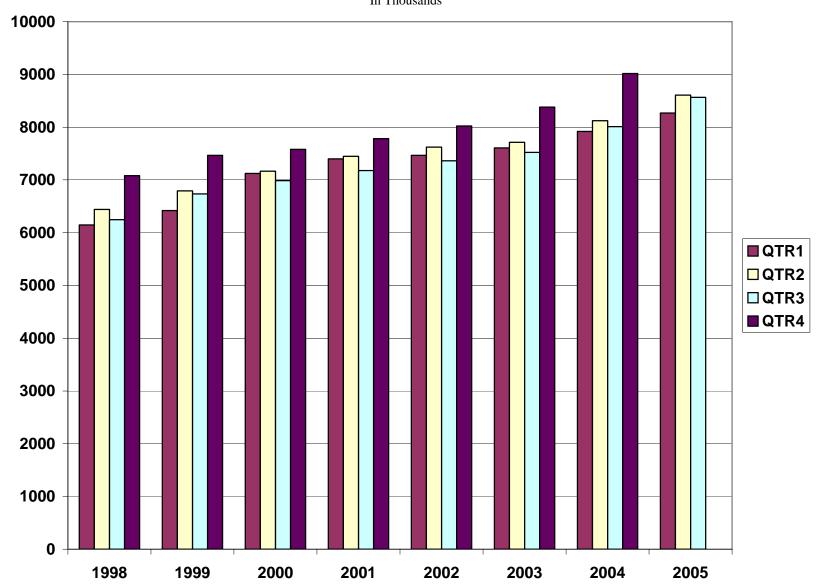

## TOTAL COVERED EARNINGS BY CALENDAR QUARTER, GRAPH 2 In Thousands

TABLE 3. TOTAL COVERED EARNINGS, 1998- 2005

| Period             | 1998             | 1999             | 2000             | 2001             |
|--------------------|------------------|------------------|------------------|------------------|
| Total              | \$25,914,345,060 | \$27,407,925,462 | \$28,853,825,155 | \$29,807,669,666 |
| January - March    | 6,145,178,755    | 6,418,456,638    | 7,122,666,917    | 7,398,887,532    |
| April - June       | 6,441,129,069    | 6,791,960,679    | 7,166,110,114    | 7,448,023,298    |
| July - September   | 6,246,775,598    | 6,733,480,079    | 6,986,103,157    | 7,177,293,061    |
| October - December | 7,081,261,638    | 7,464,028,066    | 7,578,944,967    | 7,783,465,775    |
| Average Weekly     |                  |                  |                  |                  |
| Earnings           | 464.13           | 482.51           | 500.57           | 518.26           |

| Period             | 2002             | 2003             | 2004             | 2005             |
|--------------------|------------------|------------------|------------------|------------------|
| Total              | \$30,472,854,103 | \$31,202,576,767 | \$33,068,346,519 | \$25,441,915,231 |
| January - March    | 7,465,250,305    | 7,608,130,008    | 7,918,843,610    | 8,269,065,129    |
| April - June       | 7,621,878,775    | 7,714,813,038    | 8,122,399,978    | 8,607,184,713    |
| July - September   | 7,361,666,511    | 7,500,204,764    | 8,010,367,744    | 8,565,665,389    |
| October - December | 8,024,058,512    | 8,379,428,957    | 9,016,735,187    | NA               |
| Average Weekly     |                  |                  |                  |                  |
| Earnings           | 533.44           | 548.45           | 573.80           | 581.63           |