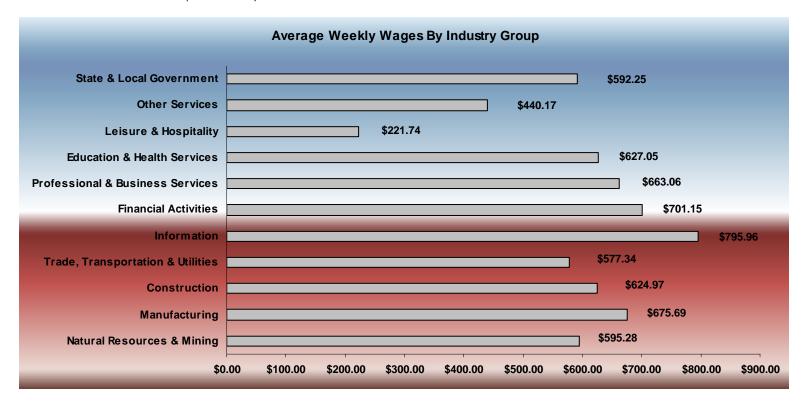

#### **COVERED WAGES**

Wages paid to covered workers totaled \$8,565,665,389 for the Third Quarter 2005 (see table 1), for an average weekly wage of \$590.20 (see table 5). Employees in Little River County recorded the highest average weekly wage (\$764.50), and workers in Newton County the lowest (\$344.74) (see table 6).

The Information sector recorded the highest average weekly wage for the State of Arkansas at \$795.96, while the Leisure & Hospitality sector recorded the lowest at \$221.74 for the State of Arkansas (see table 5).